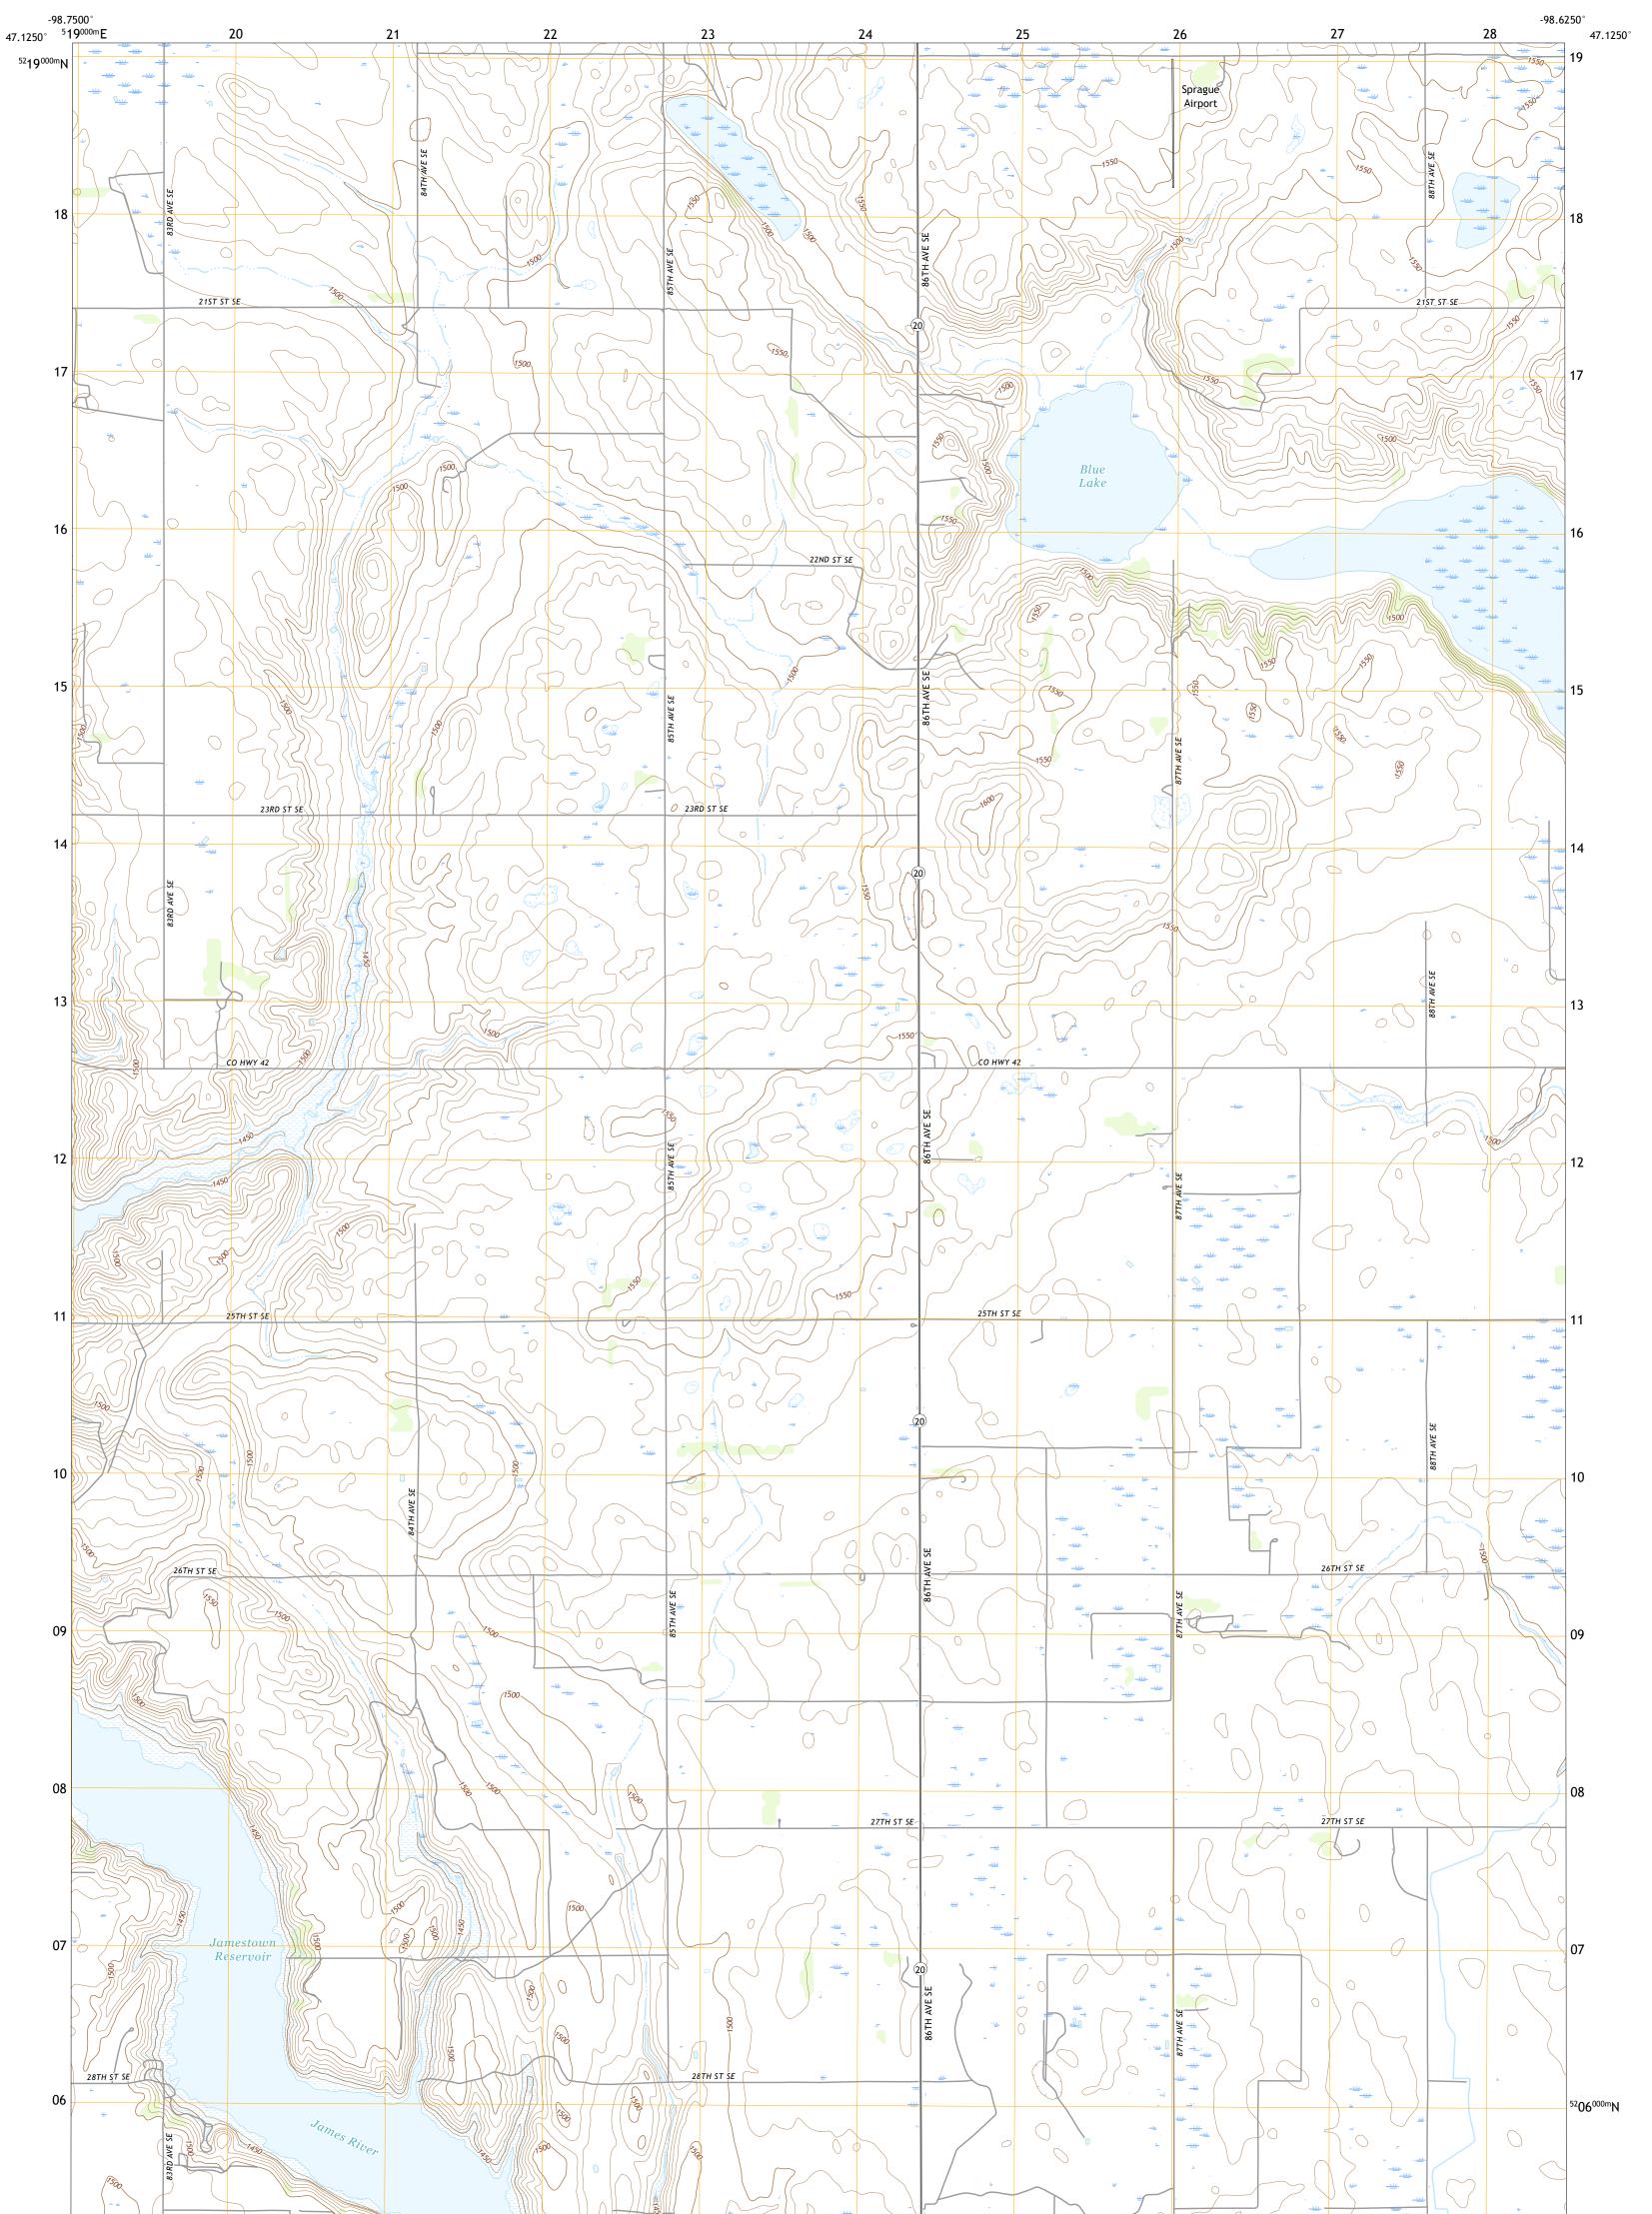

U.S. GEOLOGICAL SURVEY

## FRIED QUADRANGLE NORTH DAKOTA - STUTSMAN COUNTY 7.5-MINUTE SERIES

Produced by the United States Geological Survey North American Datum of 1983 (NAD83) World Geodetic System of 1984 (WGS84). Projection and 1 000-meter grid:Universal Transverse Mercator, Zone 14T This map is not a legal document. Boundaries may be generalized for this map scale. Private lands within government reservations may not be shown. Obtain permission before entering private lands.

Imagery.... Roads..... Names..... .....NAIP, October 2015 - December 2015 U.S. Census Bureau, 2016 .....GNIS, Not Available .... 

NSN. 7643016379848

State Route