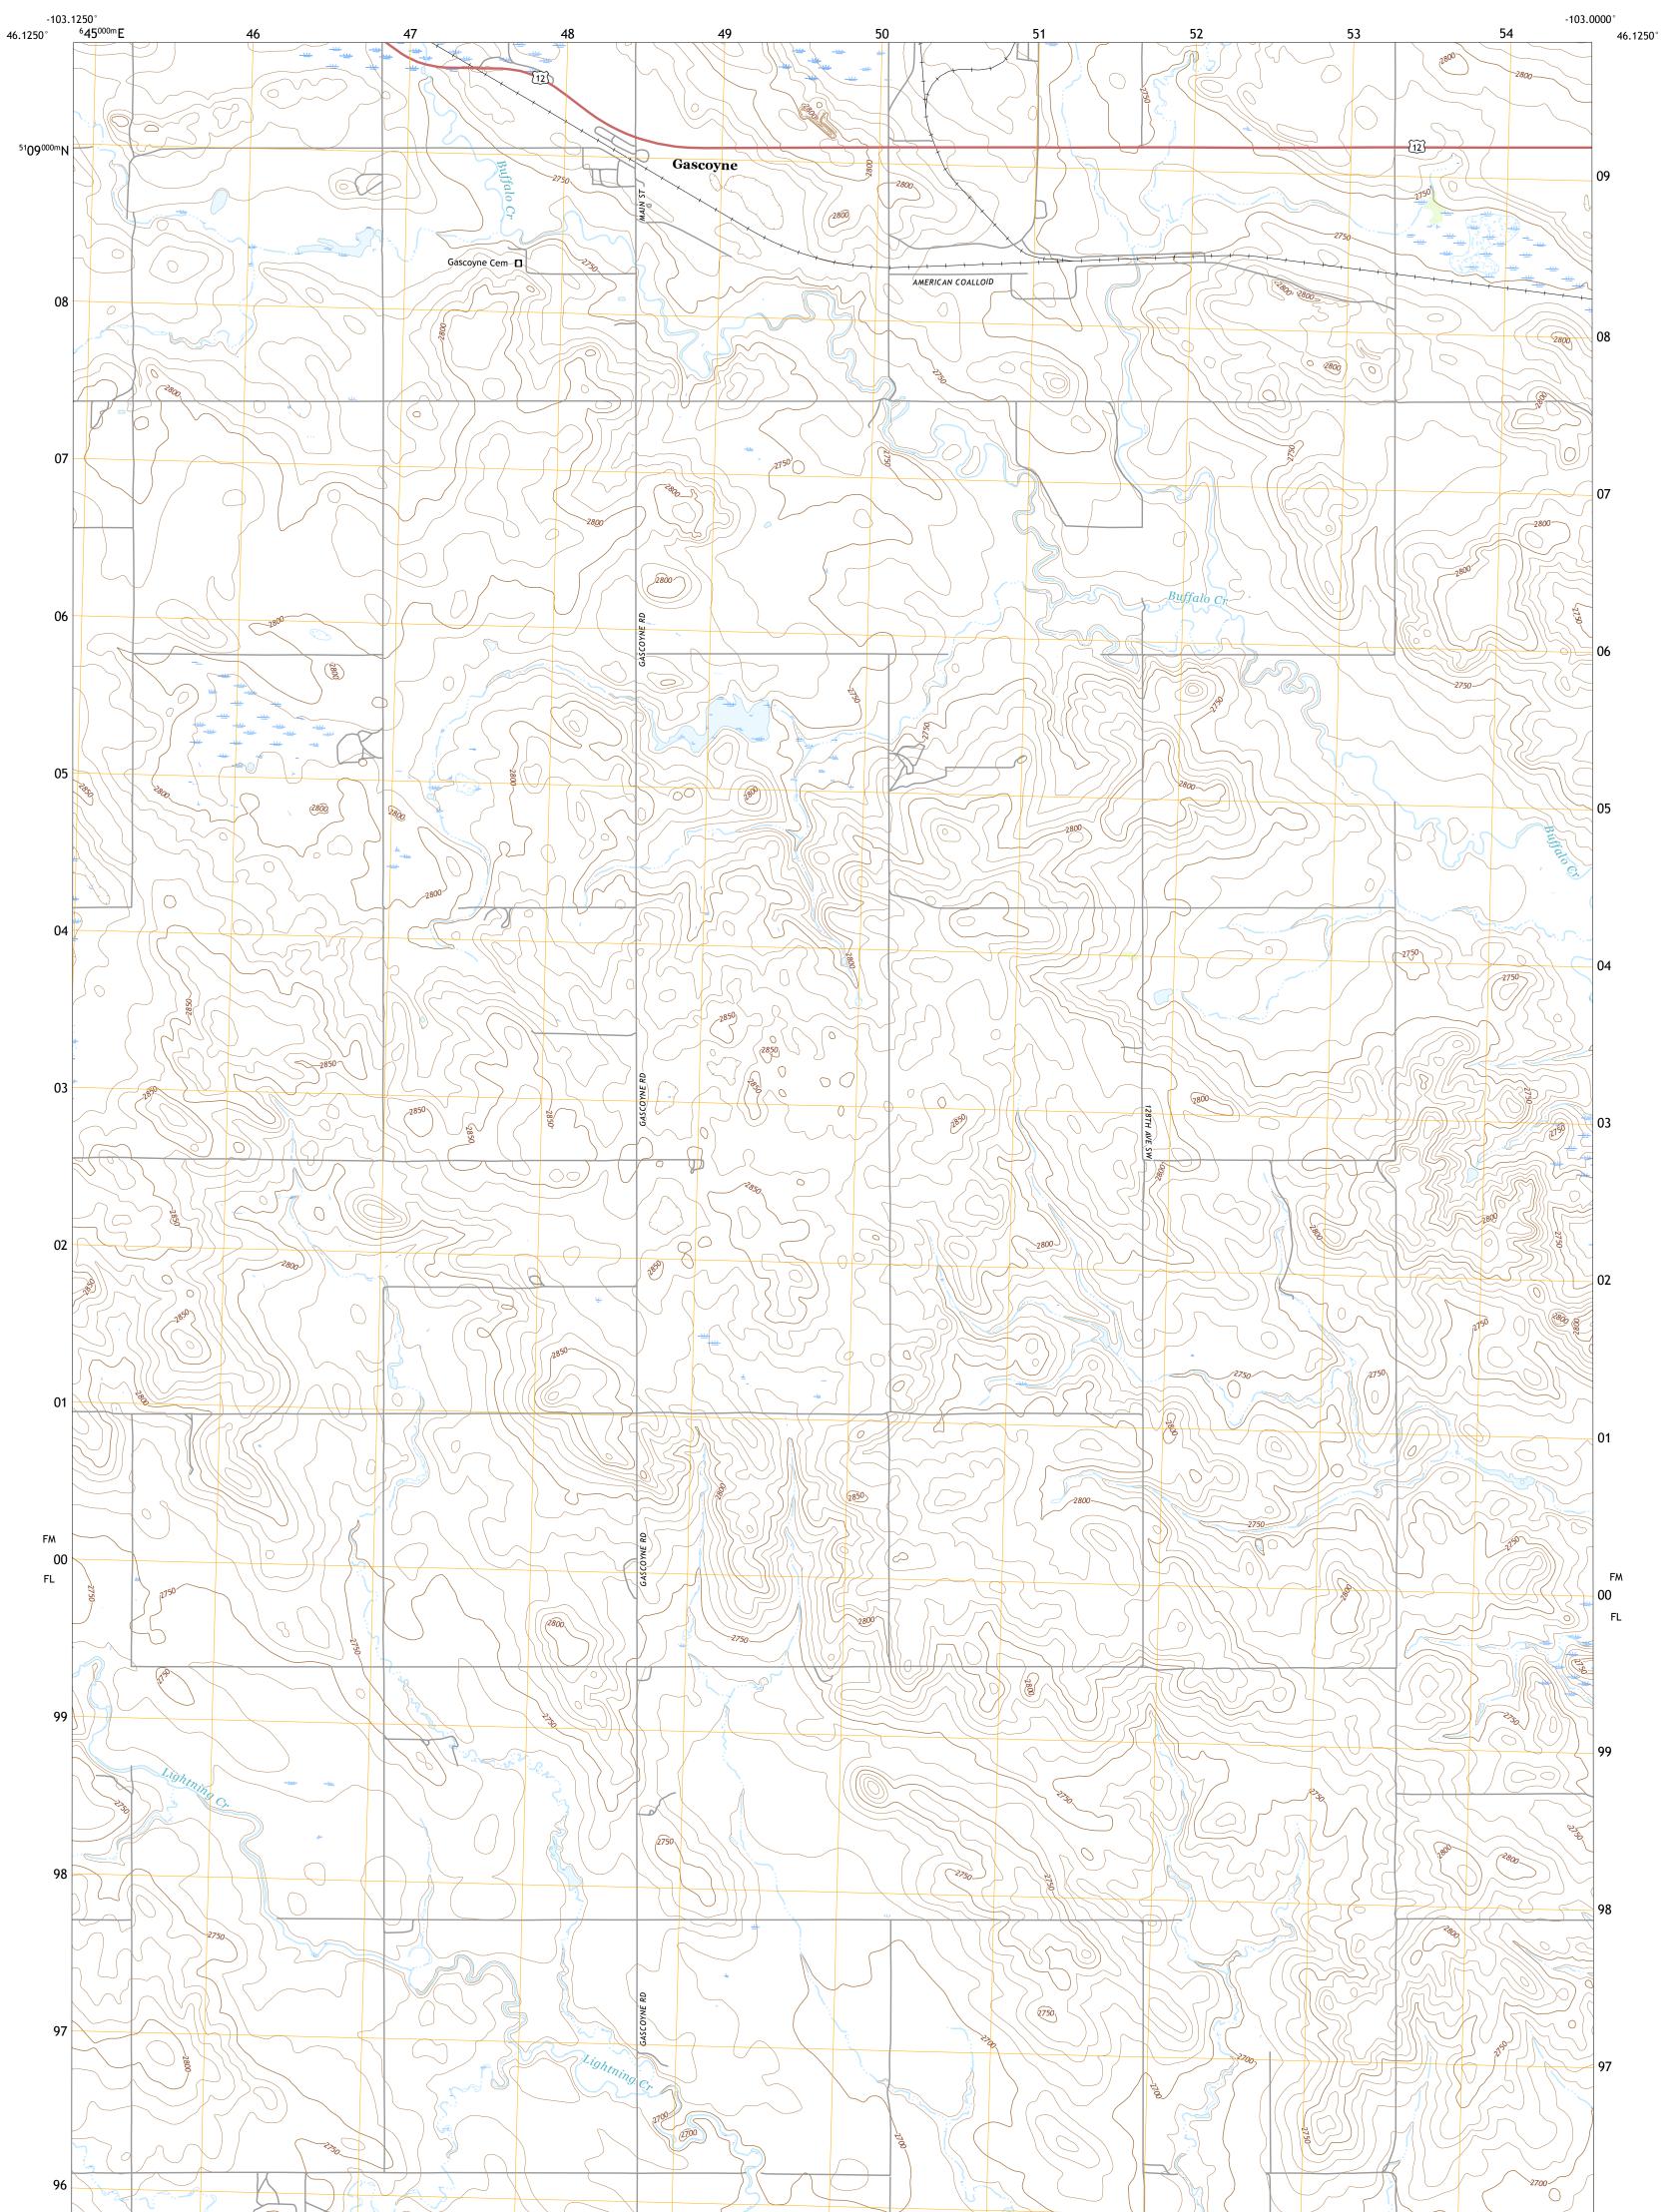

## U.S. DEPARTMENT OF THE INTERIOR U.S. GEOLOGICAL SURVEY

## GASCOYNE QUADRANGLE NORTH DAKOTA - BOWMAN COUNTY 7.5-MINUTE SERIES

Produced by the United States Geological Survey North American Datum of 1983 (NAD83) World Geodetic System of 1984 (WGS84). Projection and 1 000-meter grid:Universal Transverse Mercator, Zone 13T This map is not a legal document. Boundaries may be generalized for this map scale. Private lands within government reservations may not be shown. Obtain permission before entering private lands.

 Imagery......NAIP, September 2015 - December 2015

 Roads......NAIP, September 2015 - December 2015

 Roads.......Naional
 U.S. Census

 Bureau,
 2016

 Names..........GNIS,
 2017

 Hydrography......National
 Hydrography

 Dataset,
 2009

 Boundaries......National
 Elevation

 Dataset,
 2009

 Boundaries.......BLM,
 2016

 Public
 Land
 Survey

 System........BLM,
 2016

 Wetlands.......FWS
 National
 Wetlands

 National
 Wetlands
 1983