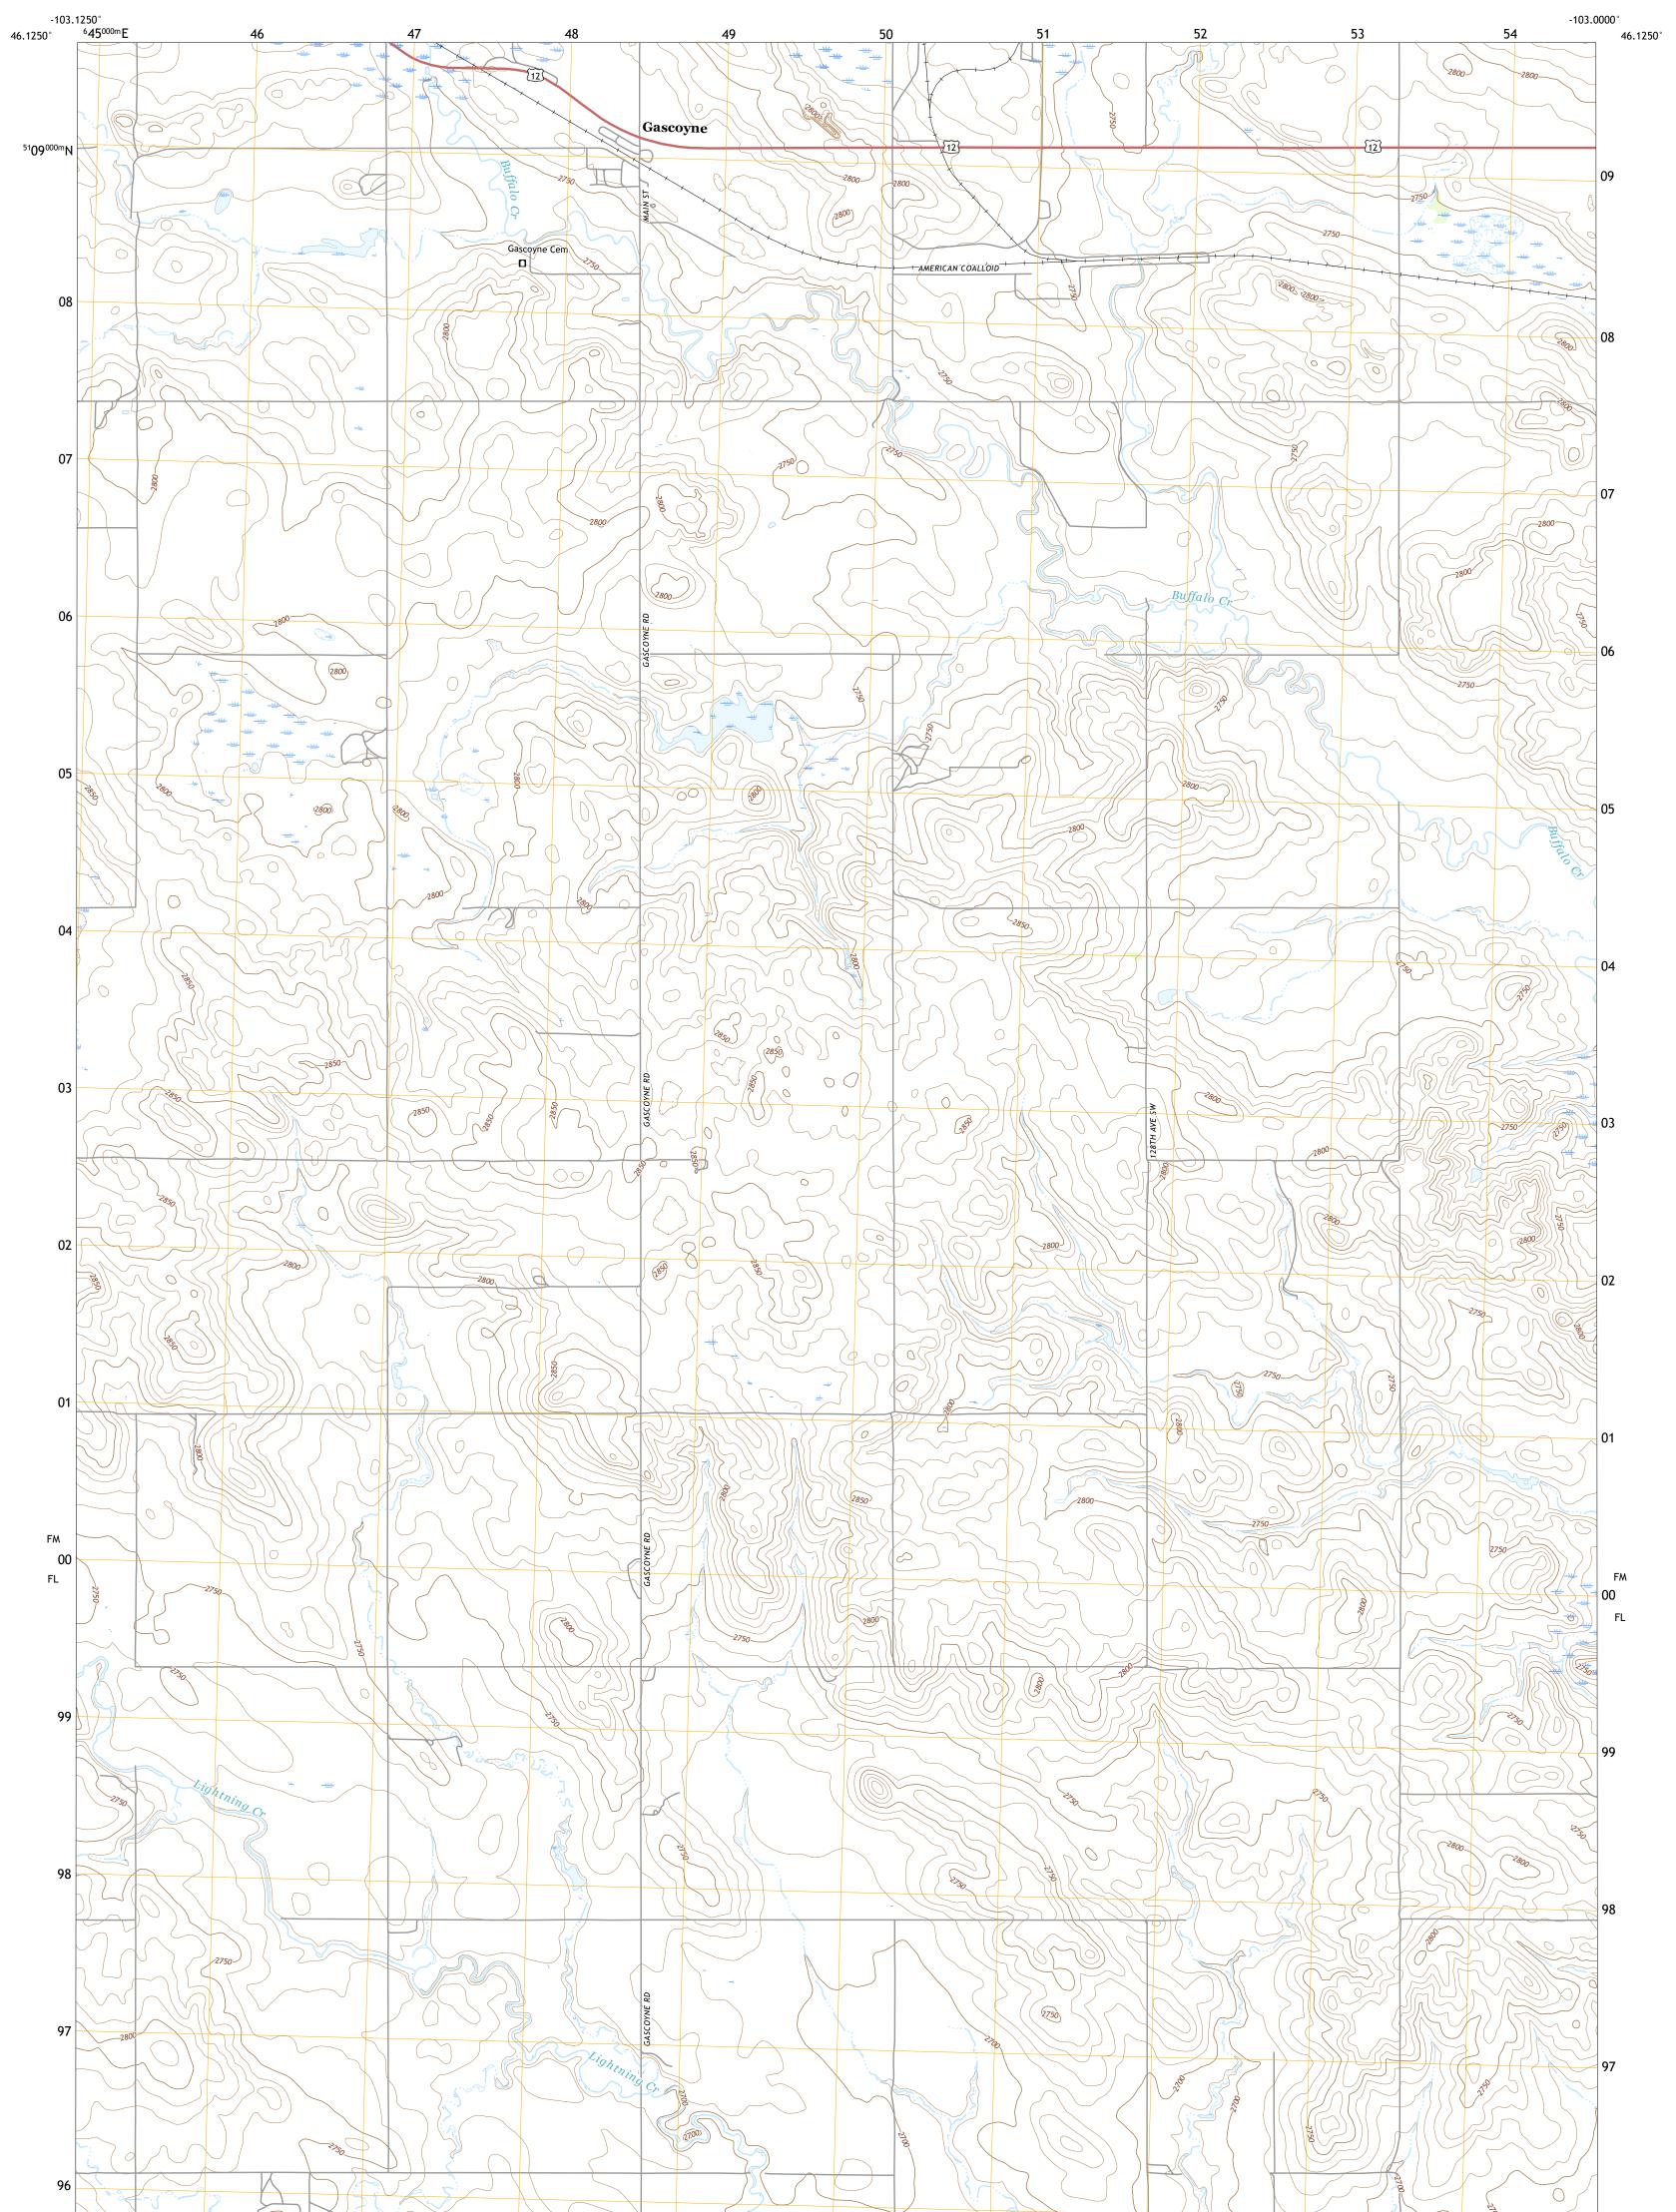

## U.S. DEPARTMENT OF THE INTERIOR U.S. GEOLOGICAL SURVEY

## GASCOYNE QUADRANGLE NORTH DAKOTA - BOWMAN COUNTY 7.5-MINUTE SERIES

Produced by the United States Geological Survey North American Datum of 1983 (NAD83) World Geodetic System of 1984 (WGS84). Projection and 1 000-meter grid:Universal Transverse Mercator, Zone 13T This map is not a legal document. Boundaries may be generalized for this map scale. Private lands within government reservations may not be shown. Obtain permission before entering private lands.

Imagery......NAIP, June 2016 - September 2016 Roads.......NAIP, June 2016 - September 2016 Names.......GNIS, 1995 - 2020 Hydrography......GNIS, 1995 - 2020 Hydrography......GNIS, 1995 - 2020 National Hydrography Dataset, 2004 - 2019 Contours.....National Elevation Dataset, 2009 - 2019 Boundaries.....Multiple sources; see metadata file 2018 - 2019 Public Land Survey System......BLM, 2018 Wetlands......BLM, 2018