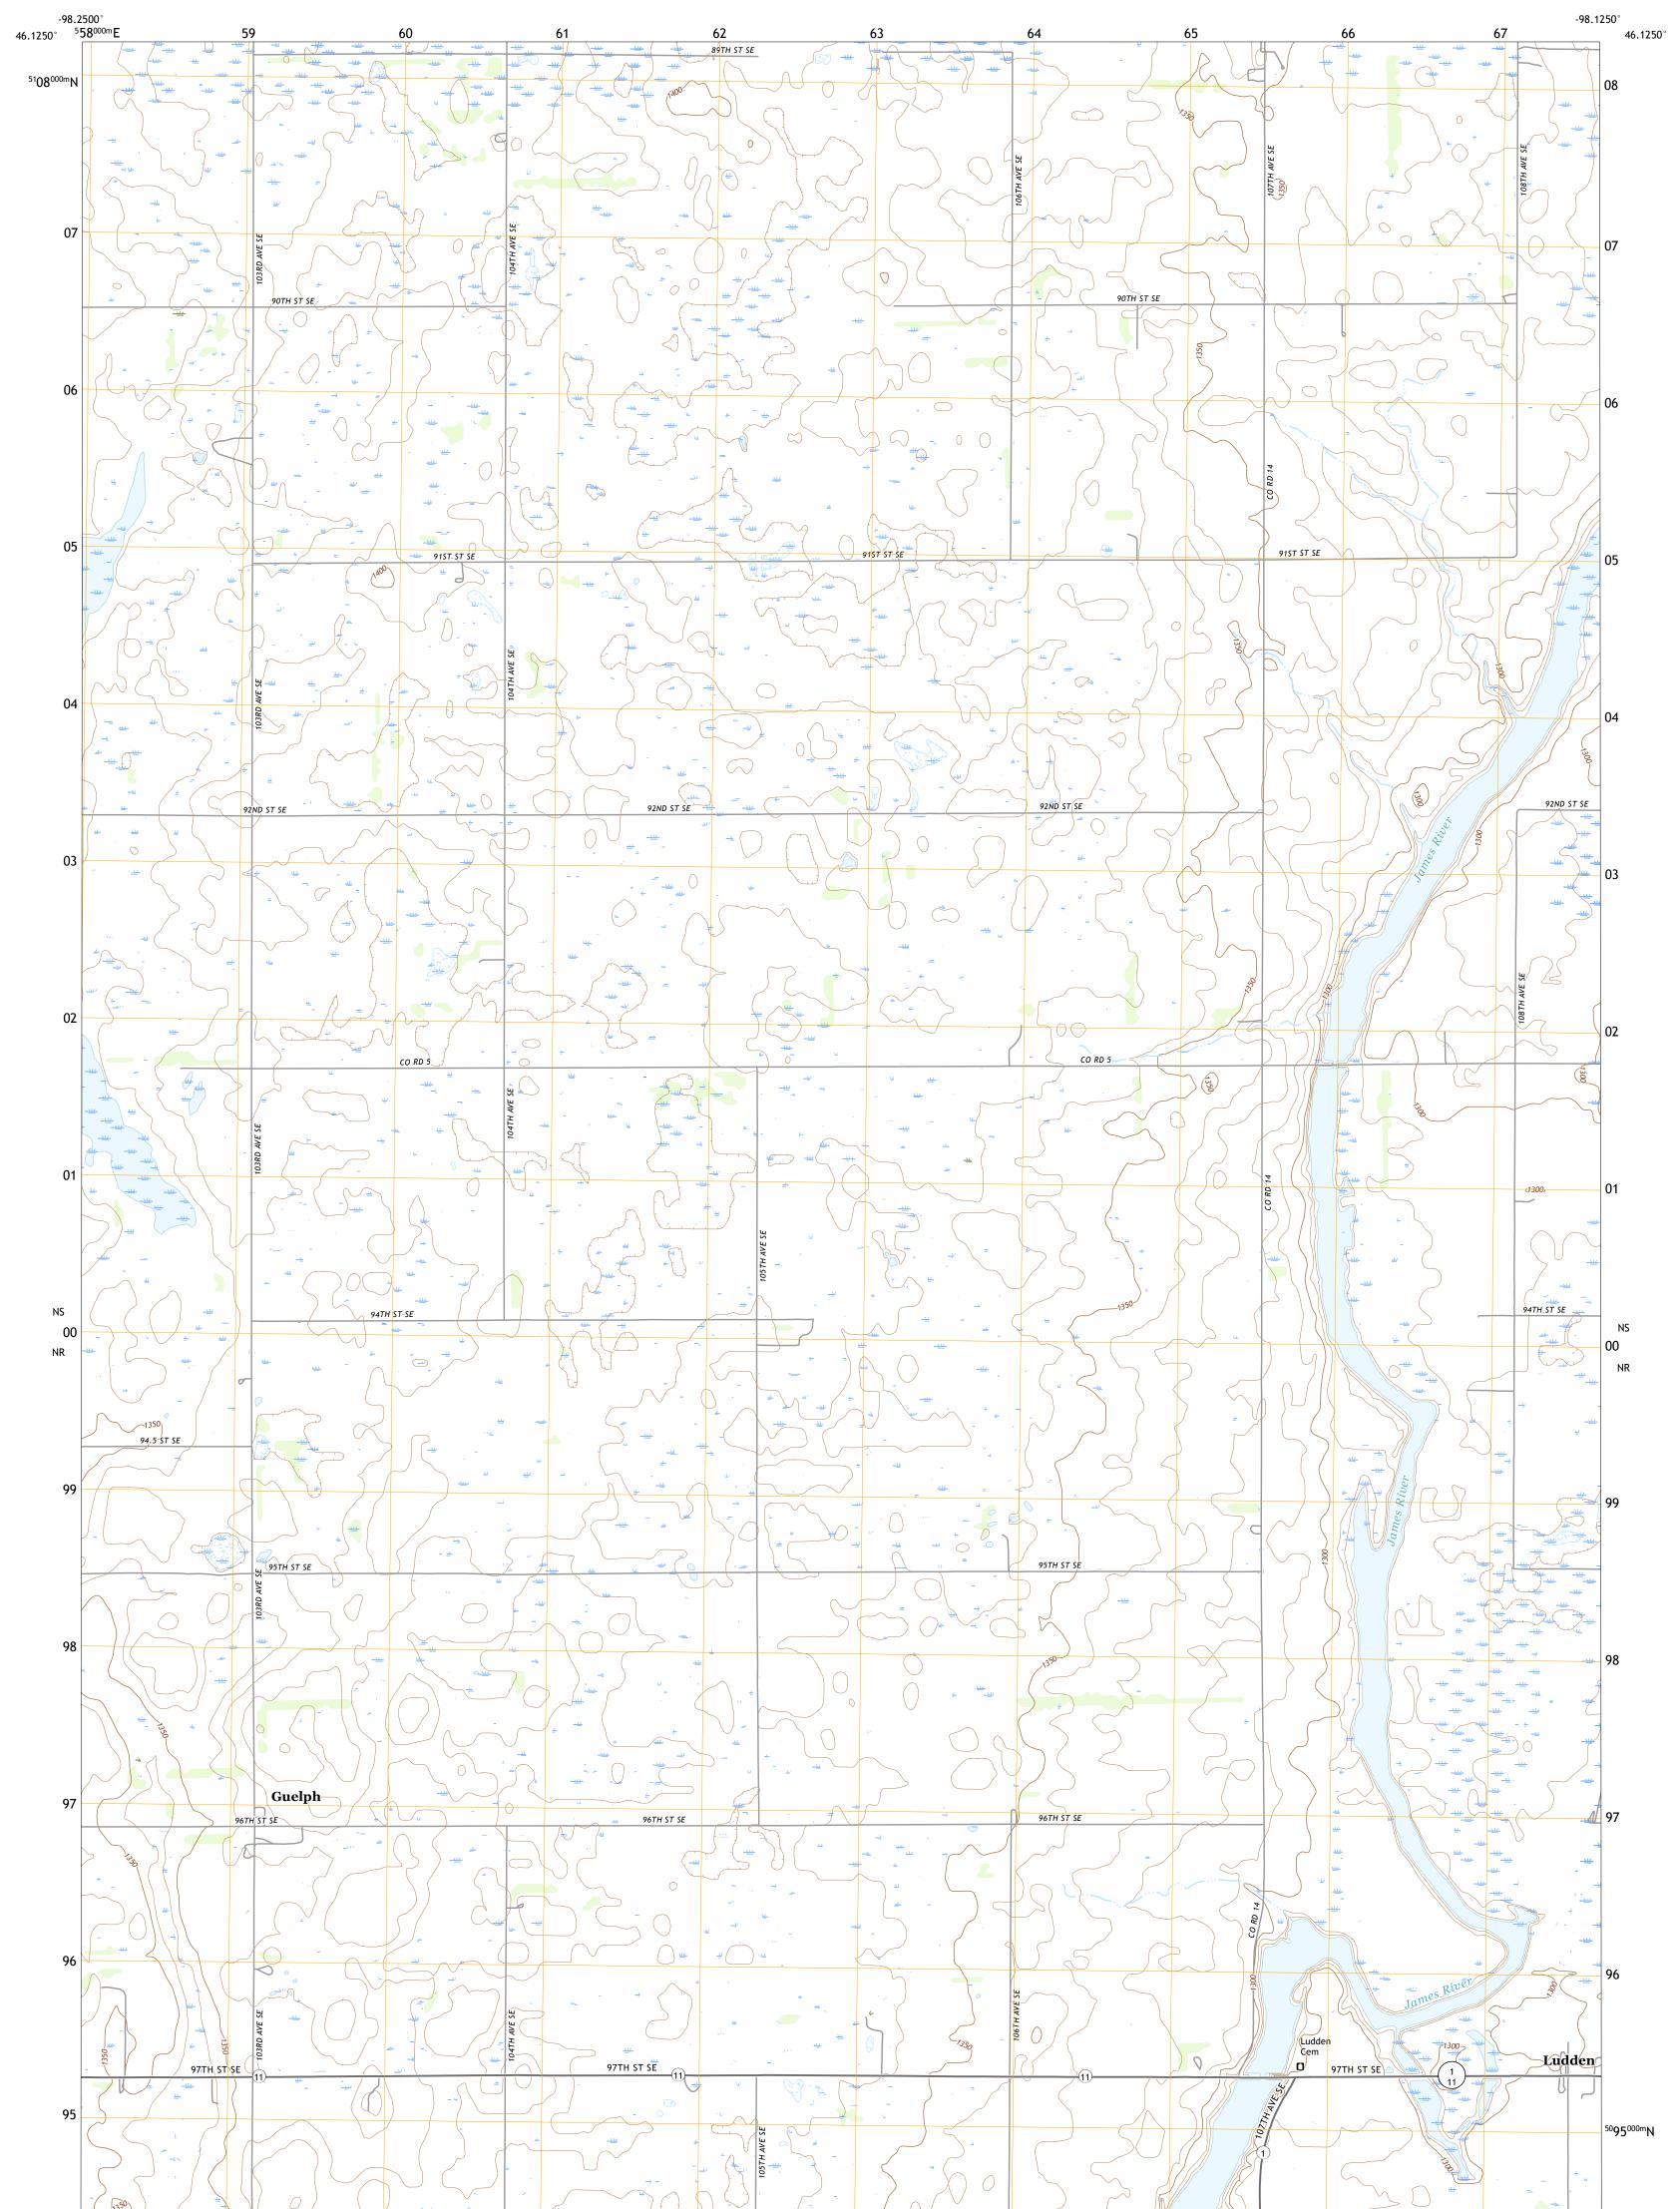

## The National Map US Topo

GUELPH QUADRANGLE NORTH DAKOTA - DICKEY COUNTY 7.5-MINUTE SERIES

Produced by the United States Geological Survey North American Datum of 1983 (NAD83) World Geodetic System of 1984 (WGS84). Projection and 1 000-meter grid:Universal Transverse Mercator, Zone 14T This map is not a legal document. Boundaries may be generalized for this map scale. Private lands within government reservations may not be shown. Obtain permission before entering private lands.

NSN. 7643016379928 NGA REF NO. US GS X 24 K 18703

State Route