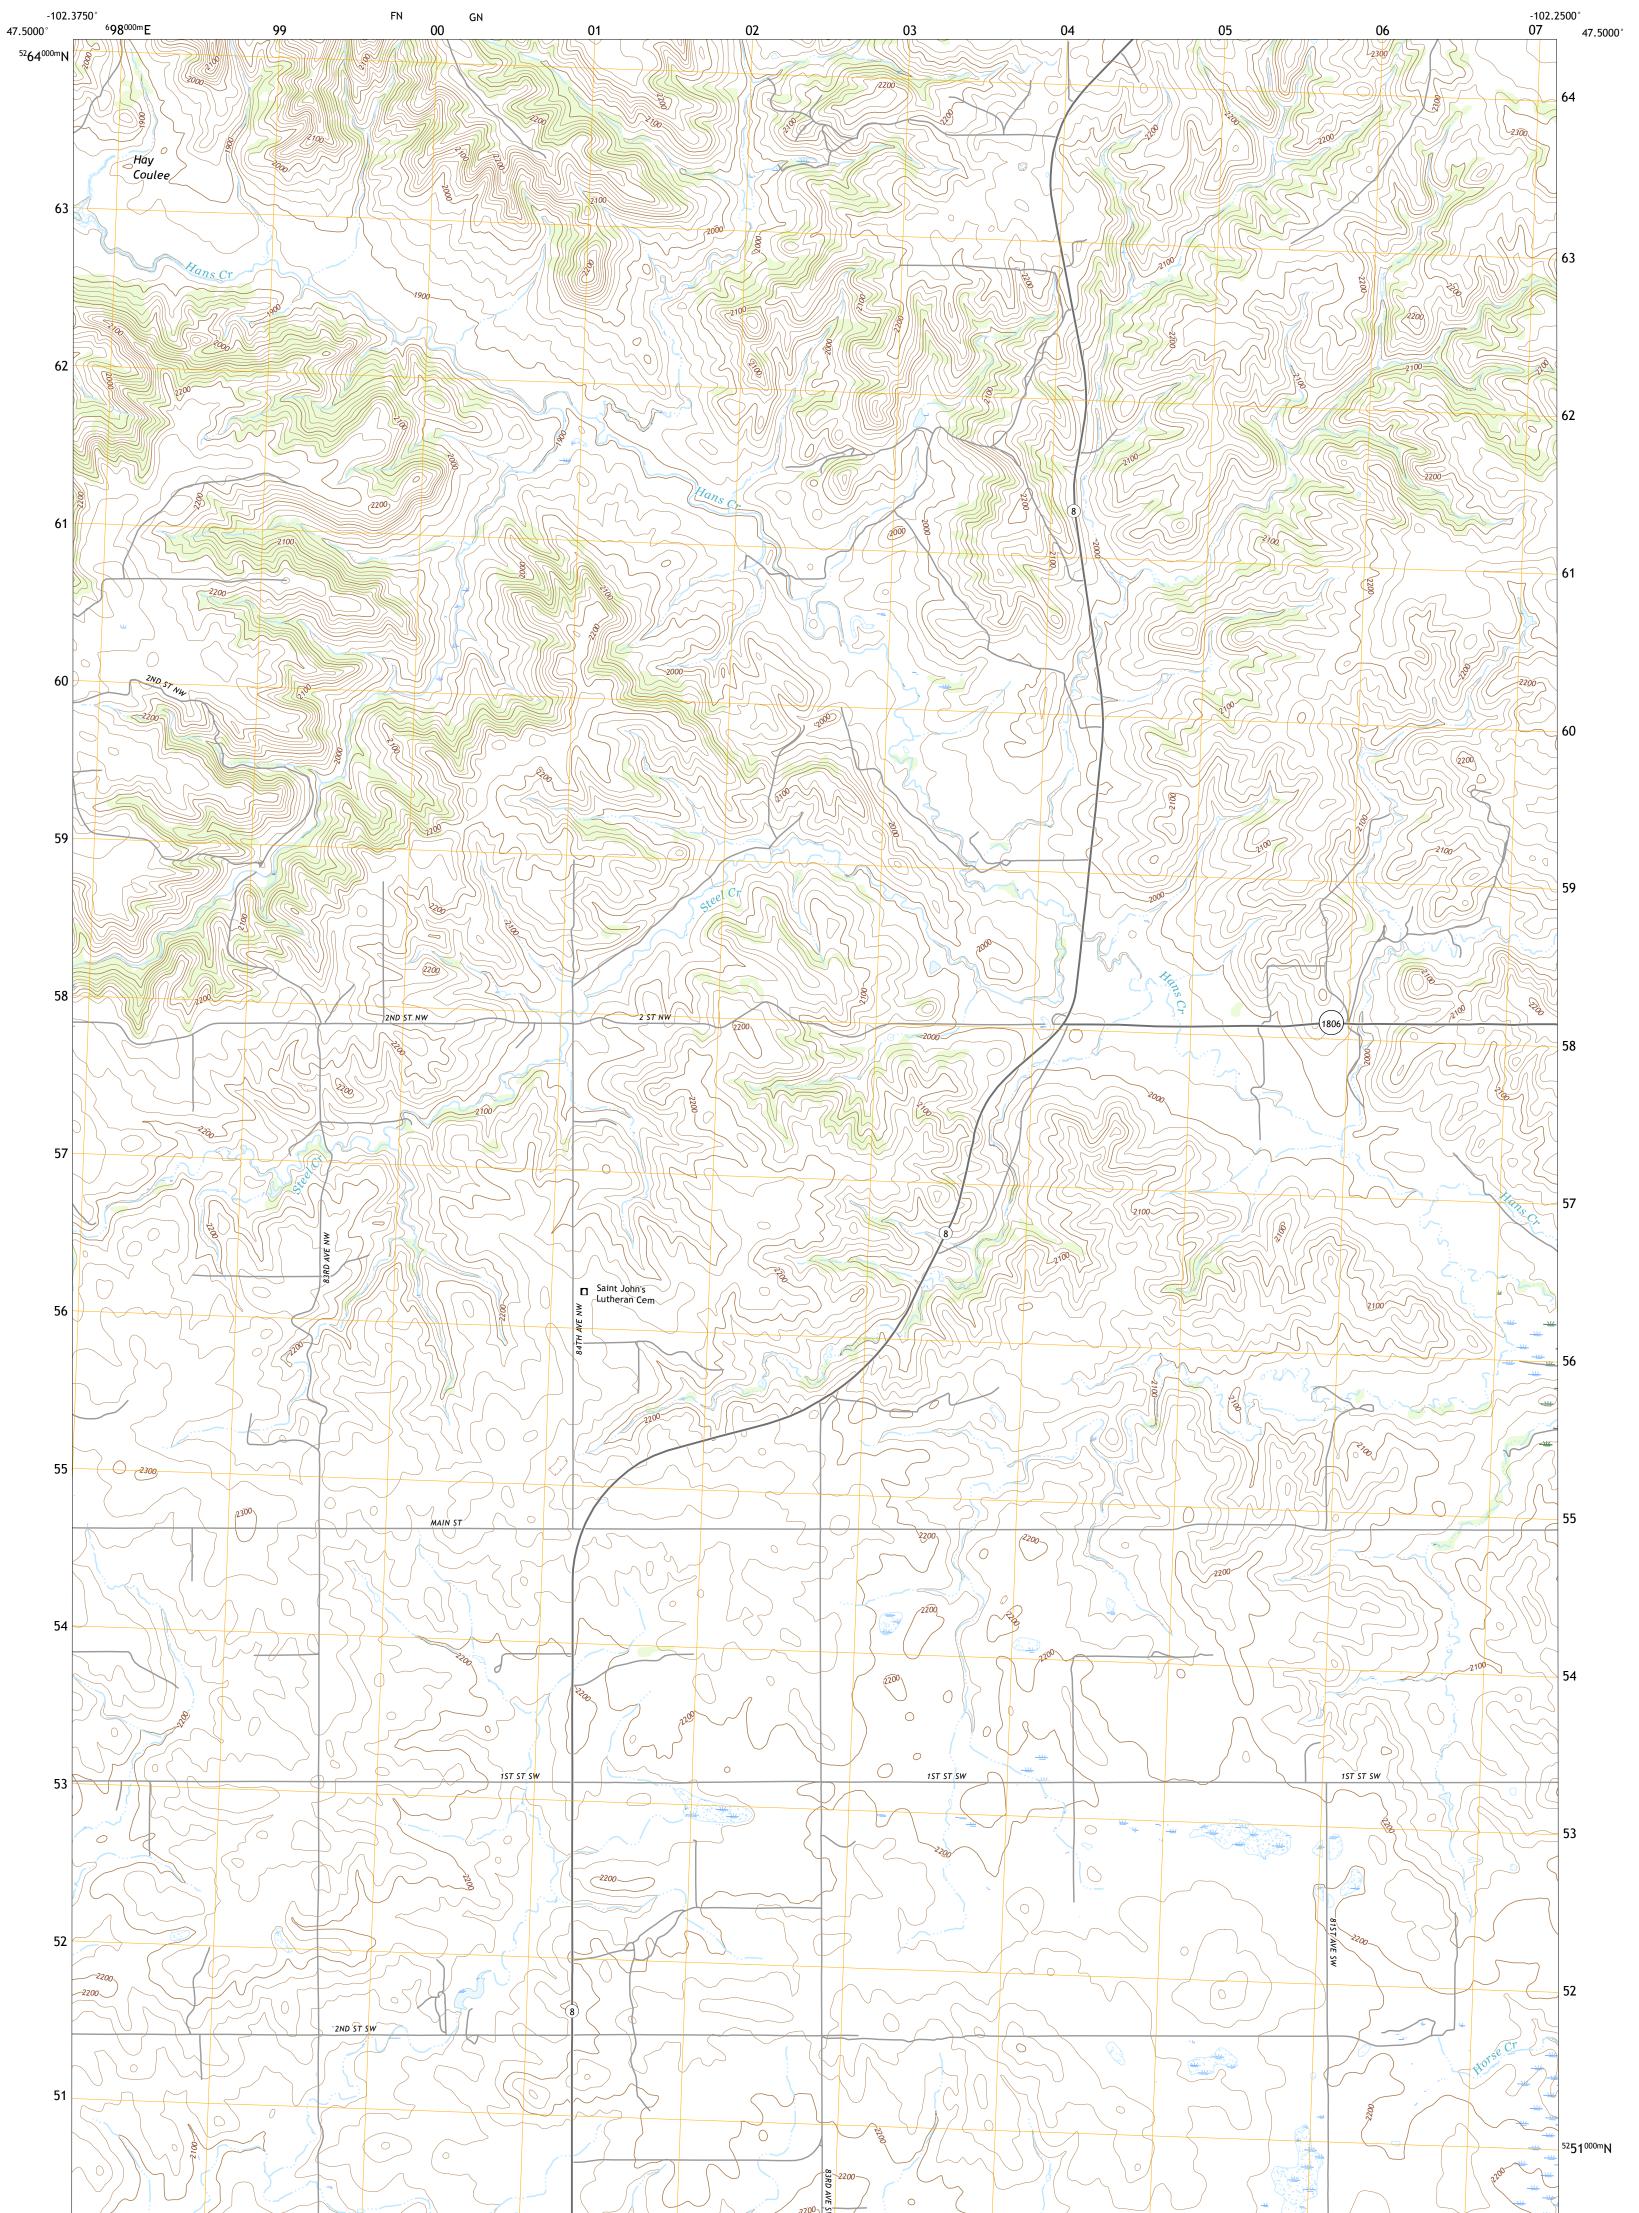

HALLIDAY NE QUADRANGLE NORTH DAKOTA - DUNN COUNTY 7.5-MINUTE SERIES

Produced by the United States Geological Survey North American Datum of 1983 (NAD83) World Geodetic System of 1984 (WGS84). Projection and 1 000-meter grid:Universal Transverse Mercator, Zone 13T This map is not a legal document. Boundaries may be generalized for this map scale. Private lands within government reservations may not be shown. Obtain permission before entering private lands.

Imagery......NAIP, August 2015 - December 2015 Roads......NAIP, August 2015 - December 2015 Names......GNIS, 1980 - 2017 Hydrography......Sational Hydrography Dataset, 2000 - 2016 Contours.....National Elevation Dataset, 1999 Boundaries.....Multiple sources; see metadata file 2014 - 2016 Public Land Survey System......BLM, 2016 Wetlands......BLM, 2016