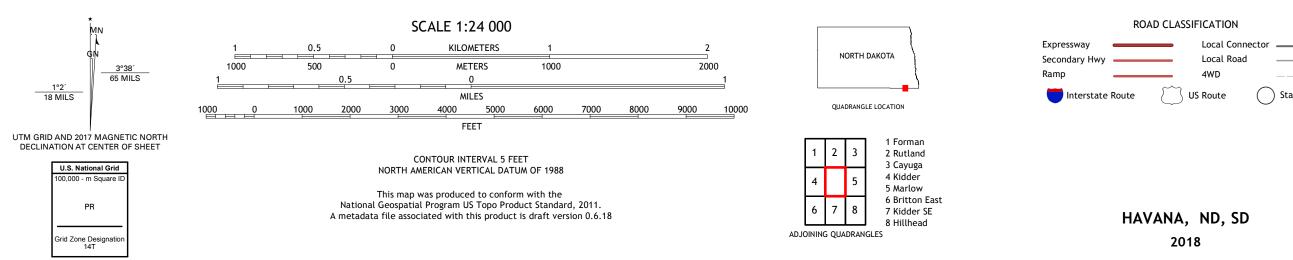

U.S. DEPARTMENT OF THE INTERIOR U.S. GEOLOGICAL SURVEY

HAVANA QUADRANGLE NORTH DAKOTA - SOUTH DAKOTA 7.5-MINUTE SERIES

Produced by the United States Geological Survey North American Datum of 1983 (NAD83) World Geodetic System of 1984 (WGS84). Projection and 1 000-meter grid:Universal Transverse Mercator, Zone 14T This map is not a legal document. Boundaries may be generalized for this map scale. Private lands within government reservations may not be shown. Obtain permission before entering private lands.

Imagery.... Roads..... Names..... .....NAIP, September 2014 - December 2015 ....U.S. Census Bureau, 2016 - 2017 .....GNIS, 1980 - 2017 

NSN. 7643016379977

State Route