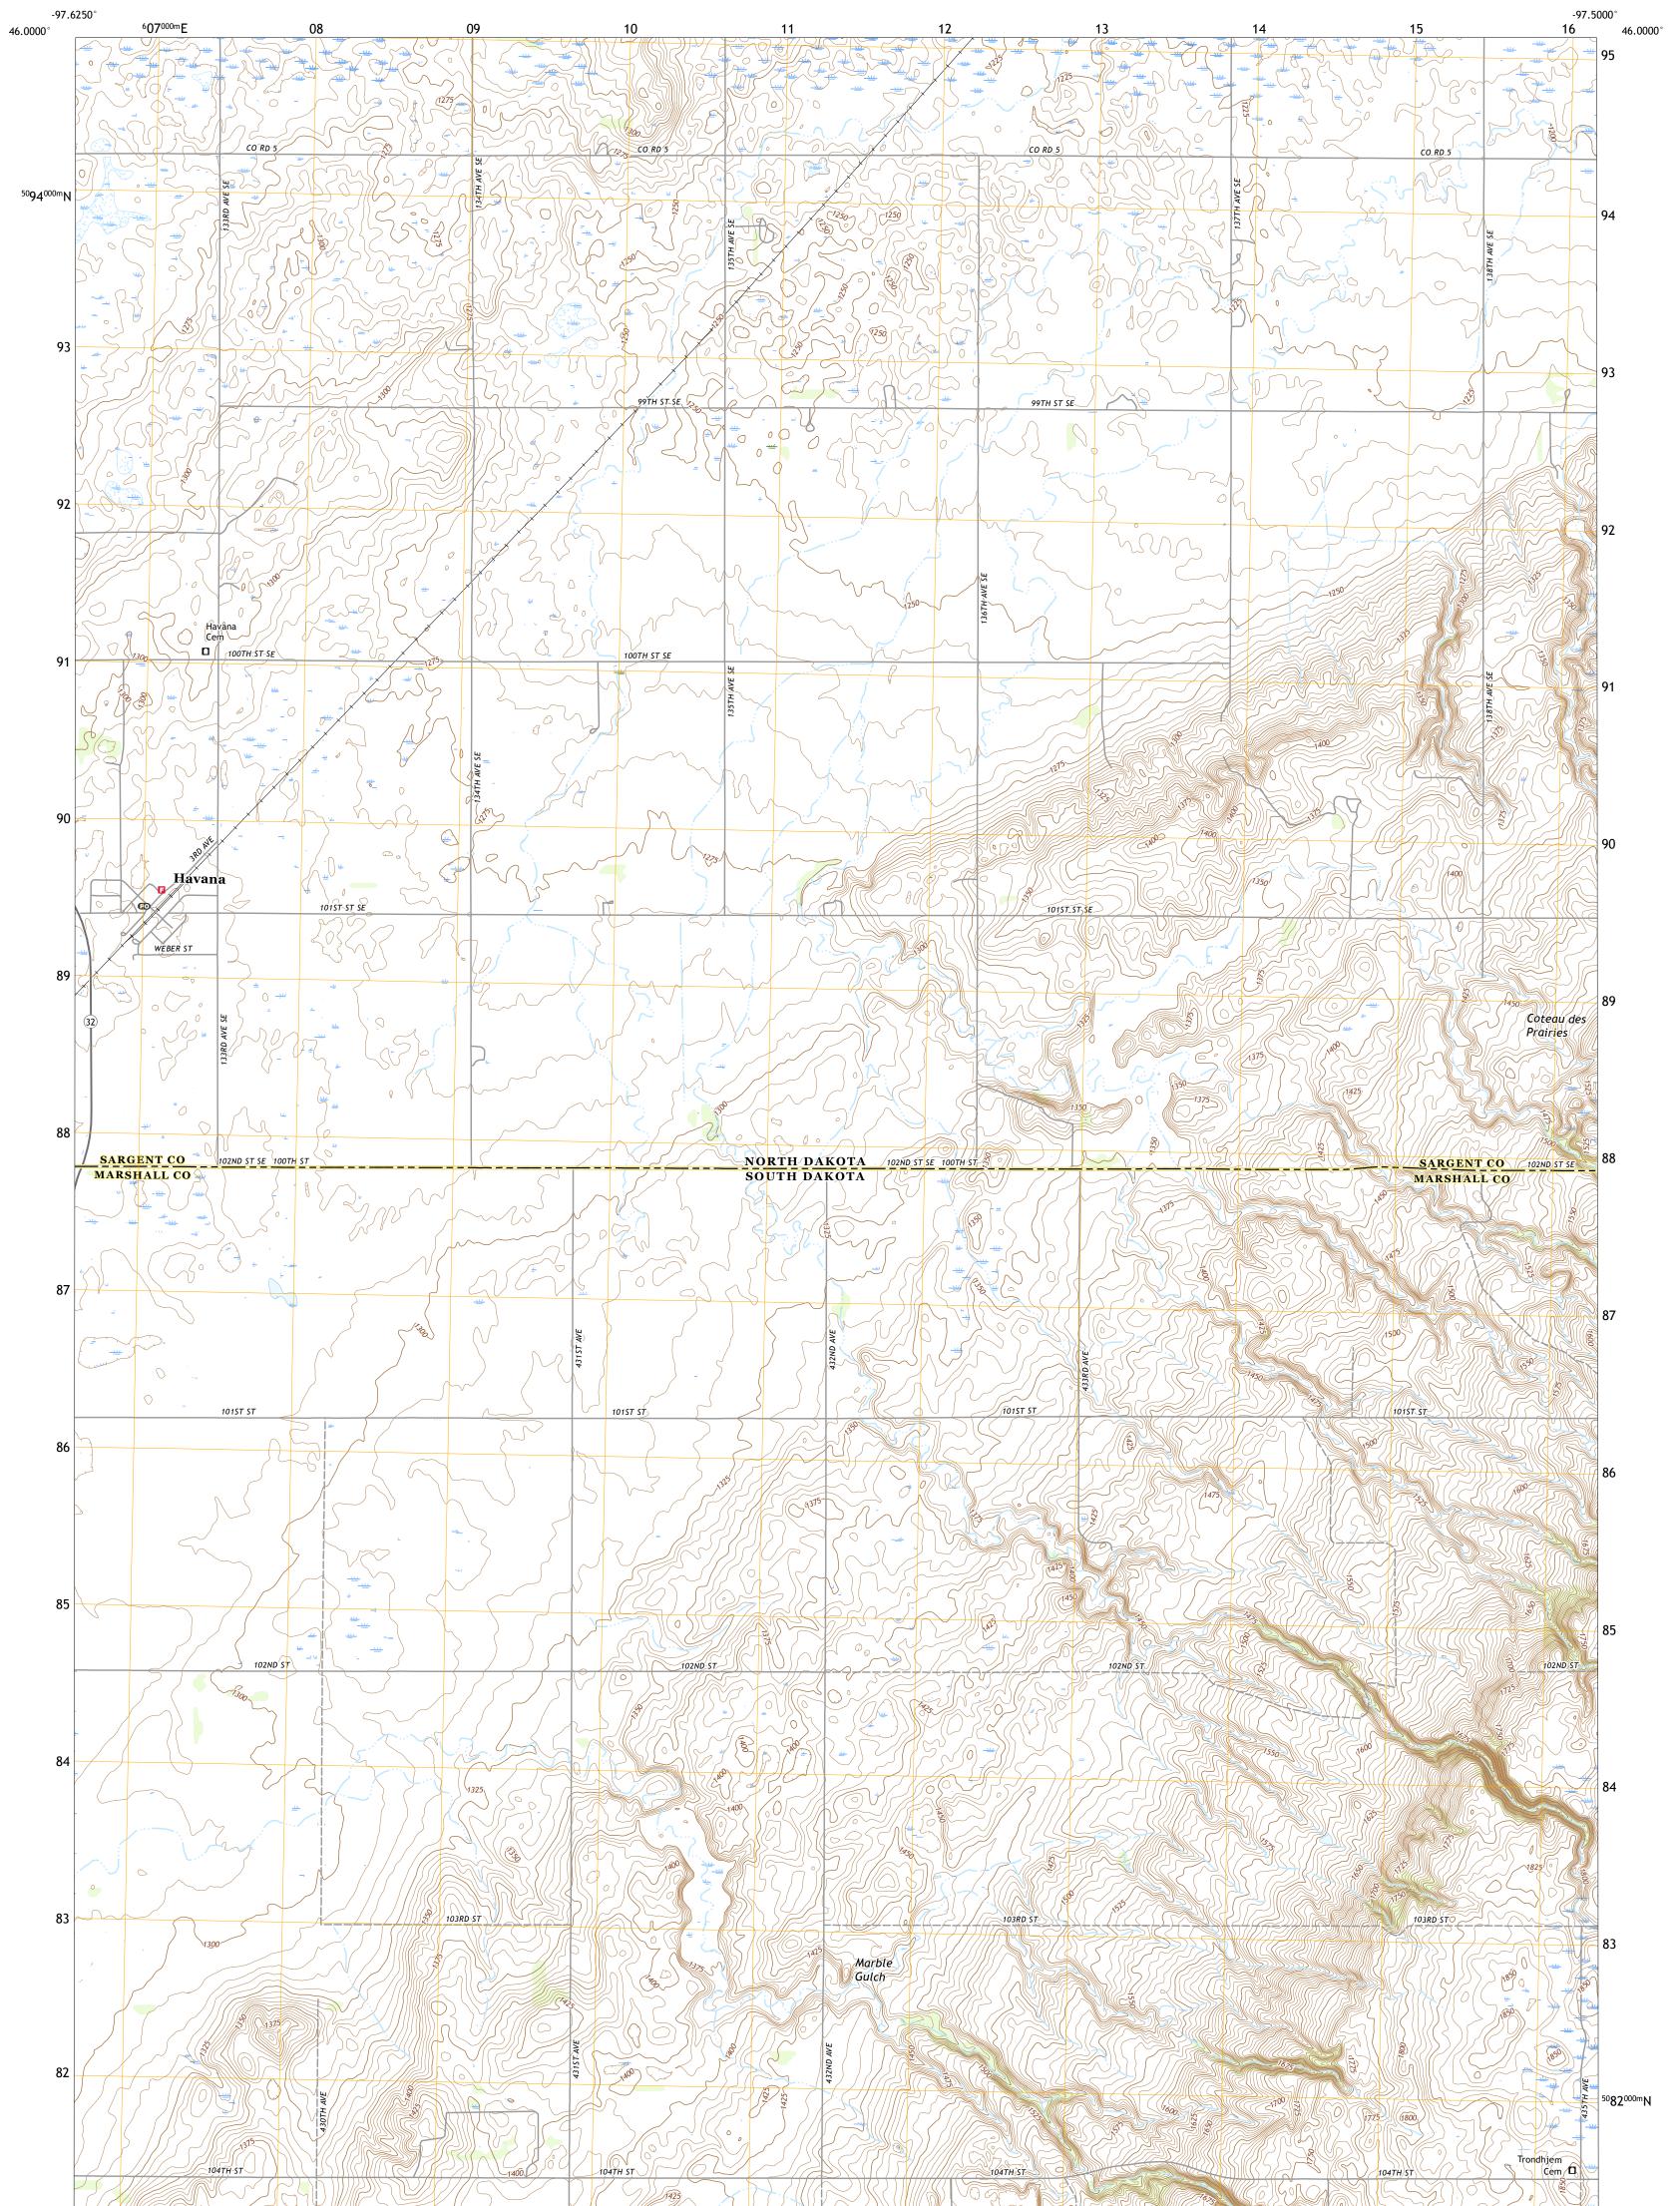

U.S. DEPARTMENT OF THE INTERIOR U.S. GEOLOGICAL SURVEY

HAVANA QUADRANGLE NORTH DAKOTA - SOUTH DAKOTA 7.5-MINUTE SERIES

Produced by the United States Geological Survey North American Datum of 1983 (NAD83) World Geodetic System of 1984 (WGS84). Projection and 1 000-meter grid:Universal Transverse Mercator, Zone 14T This map is not a legal document. Boundaries may be generalized for this map scale. Private lands within government reservations may not be shown. Obtain permission before entering private lands.