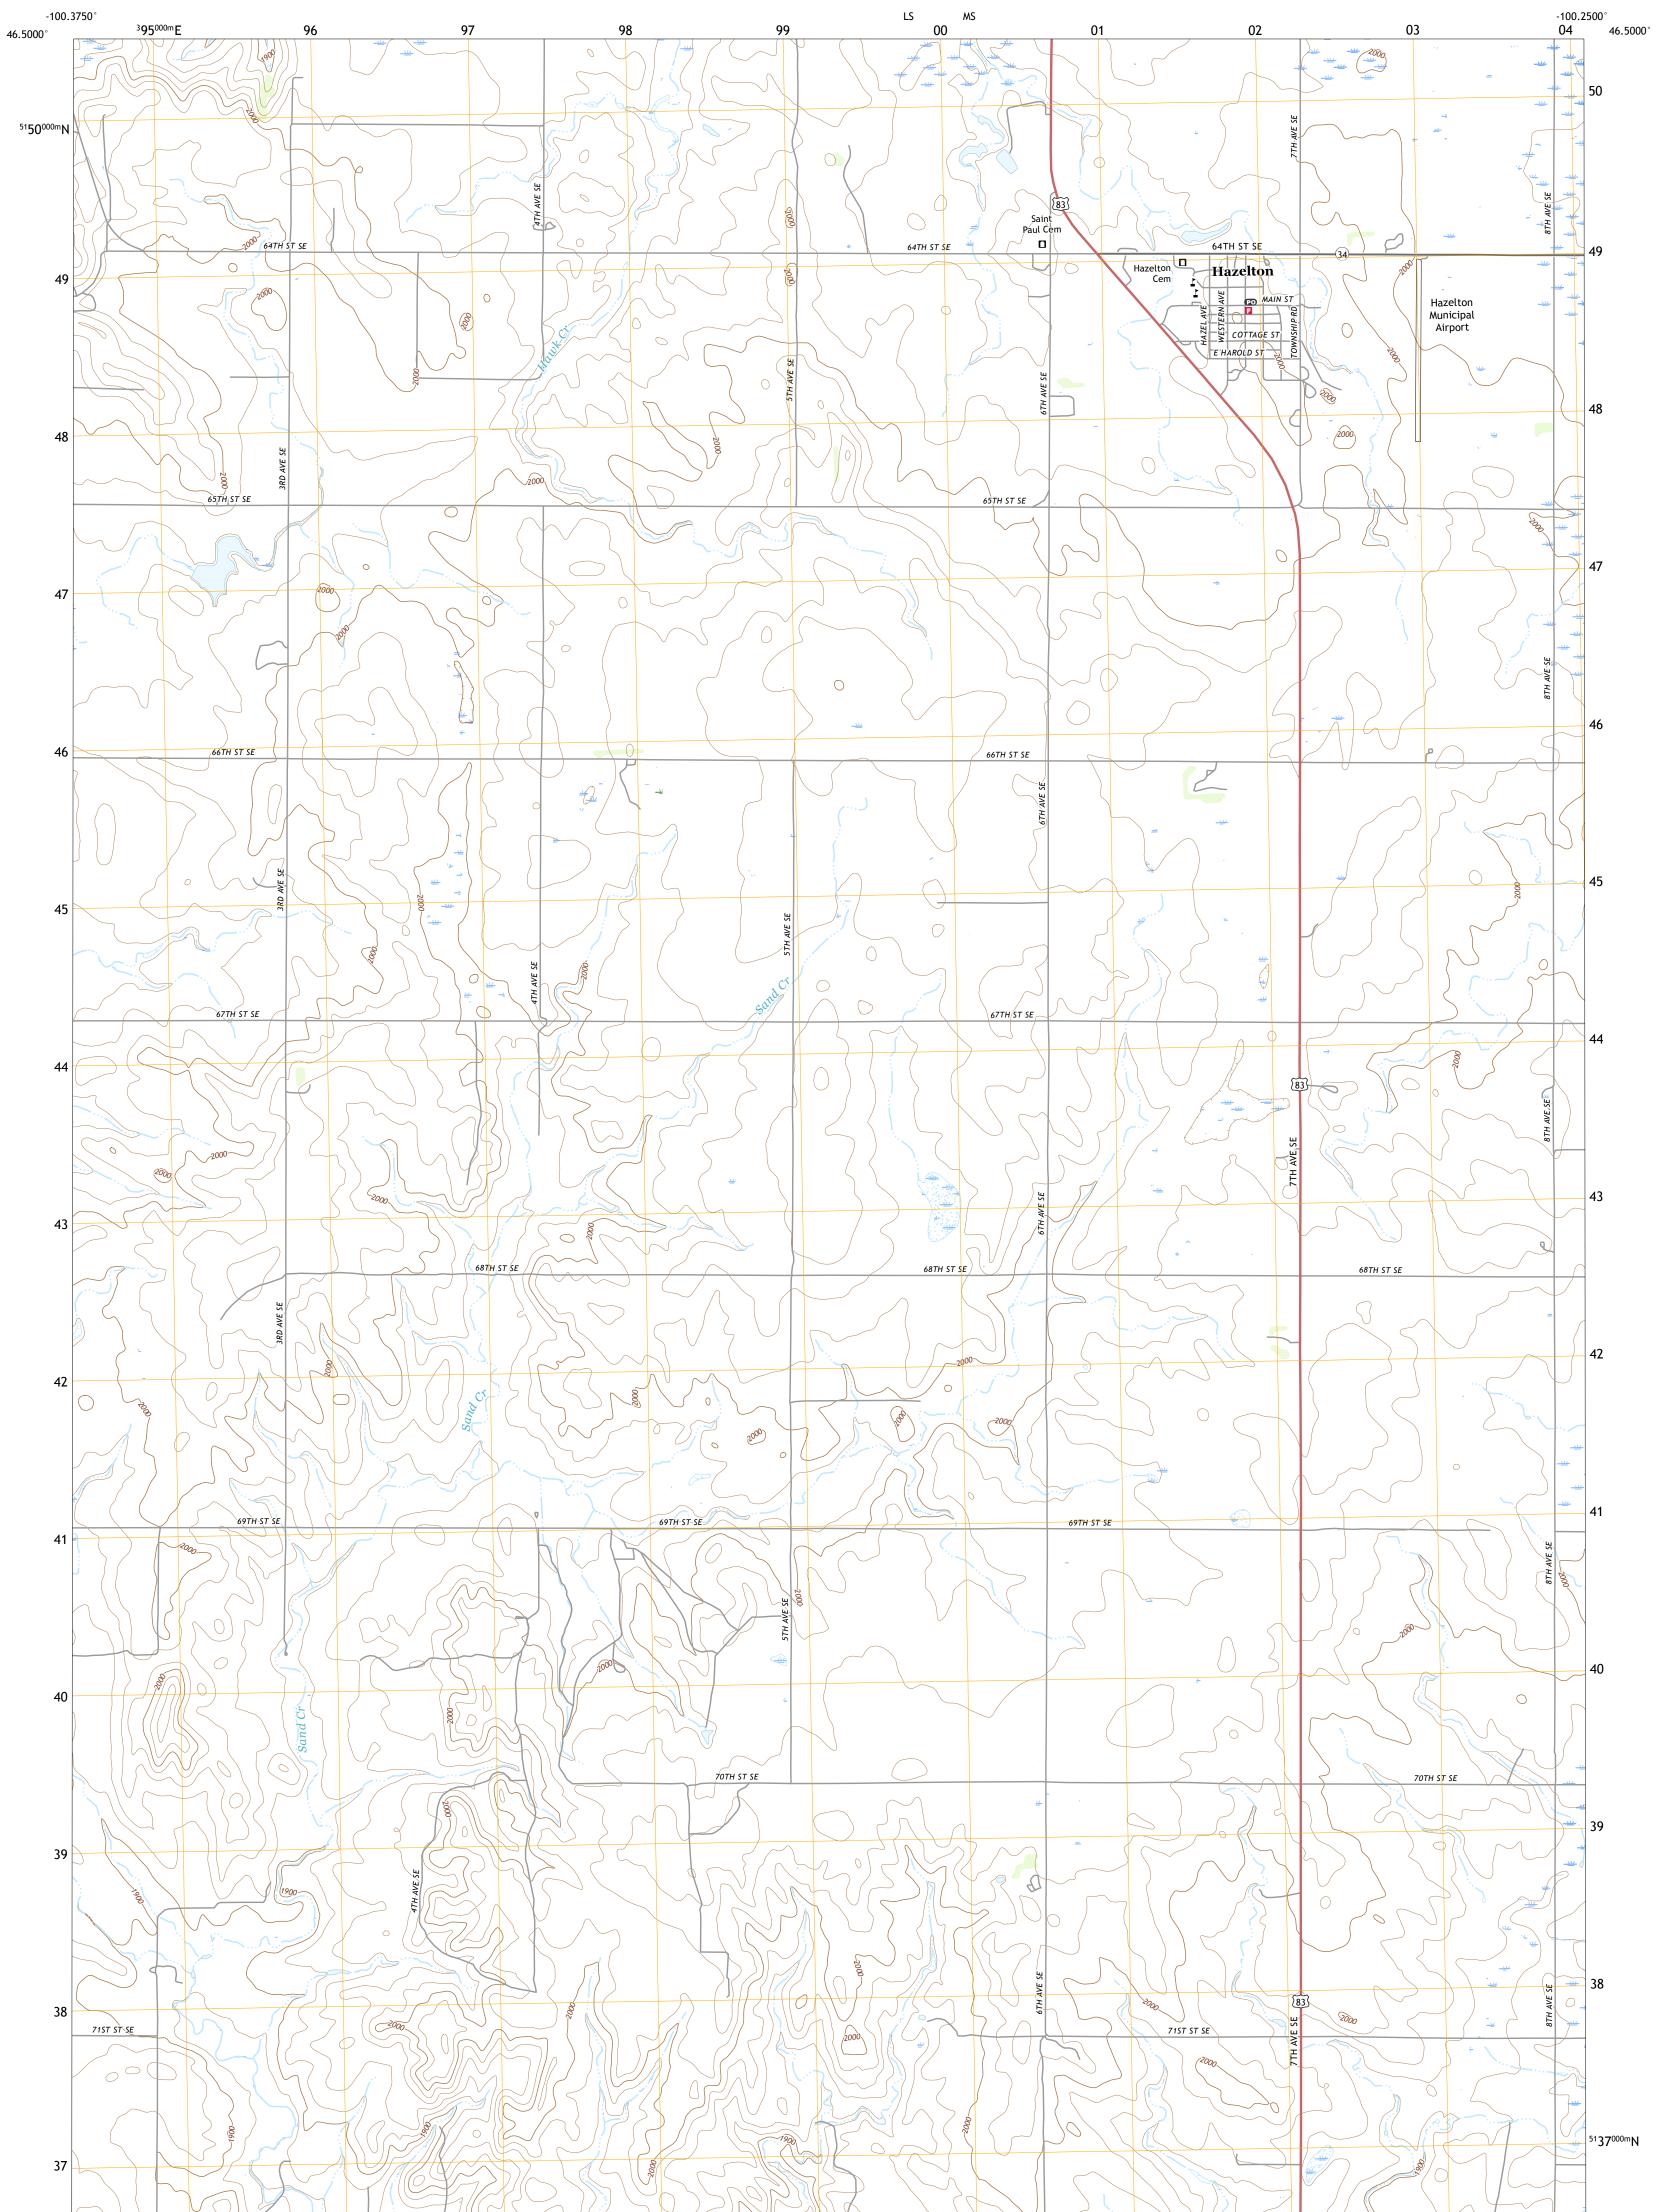

U.S. GEOLOGICAL SURVEY

The National Map US Topo

HAZELTON QUADRANGLE NORTH DAKOTA - EMMONS COUNTY 7.5-MINUTE SERIES

Produced by the United States Geological Survey North American Datum of 1983 (NAD83) World Geodetic System of 1984 (WGS84). Projection and 1 000-meter grid:Universal Transverse Mercator, Zone 14T This map is not a legal document. Boundaries may be generalized for this map scale. Private lands within government reservations may not be shown. Obtain permission before entering private lands.

Imagery.... Roads..... Names..... ......NAIP, September 2015 - December 2015 U.S. Census Bureau, 2016 .....GNIS, 1980 - 2017 Hydrography..... Contours.....Boundaries.....Mu .....National Hydrography Dataset, 2005 .....National Elevation Dataset, ......Nultiple sources; see metadata file 2014 -2011 2007 2016 2016 1979 Public Land Survey System..... Wetlands......FWS Nationa ...BLM, National Wetlands Wetlands..... Inventory