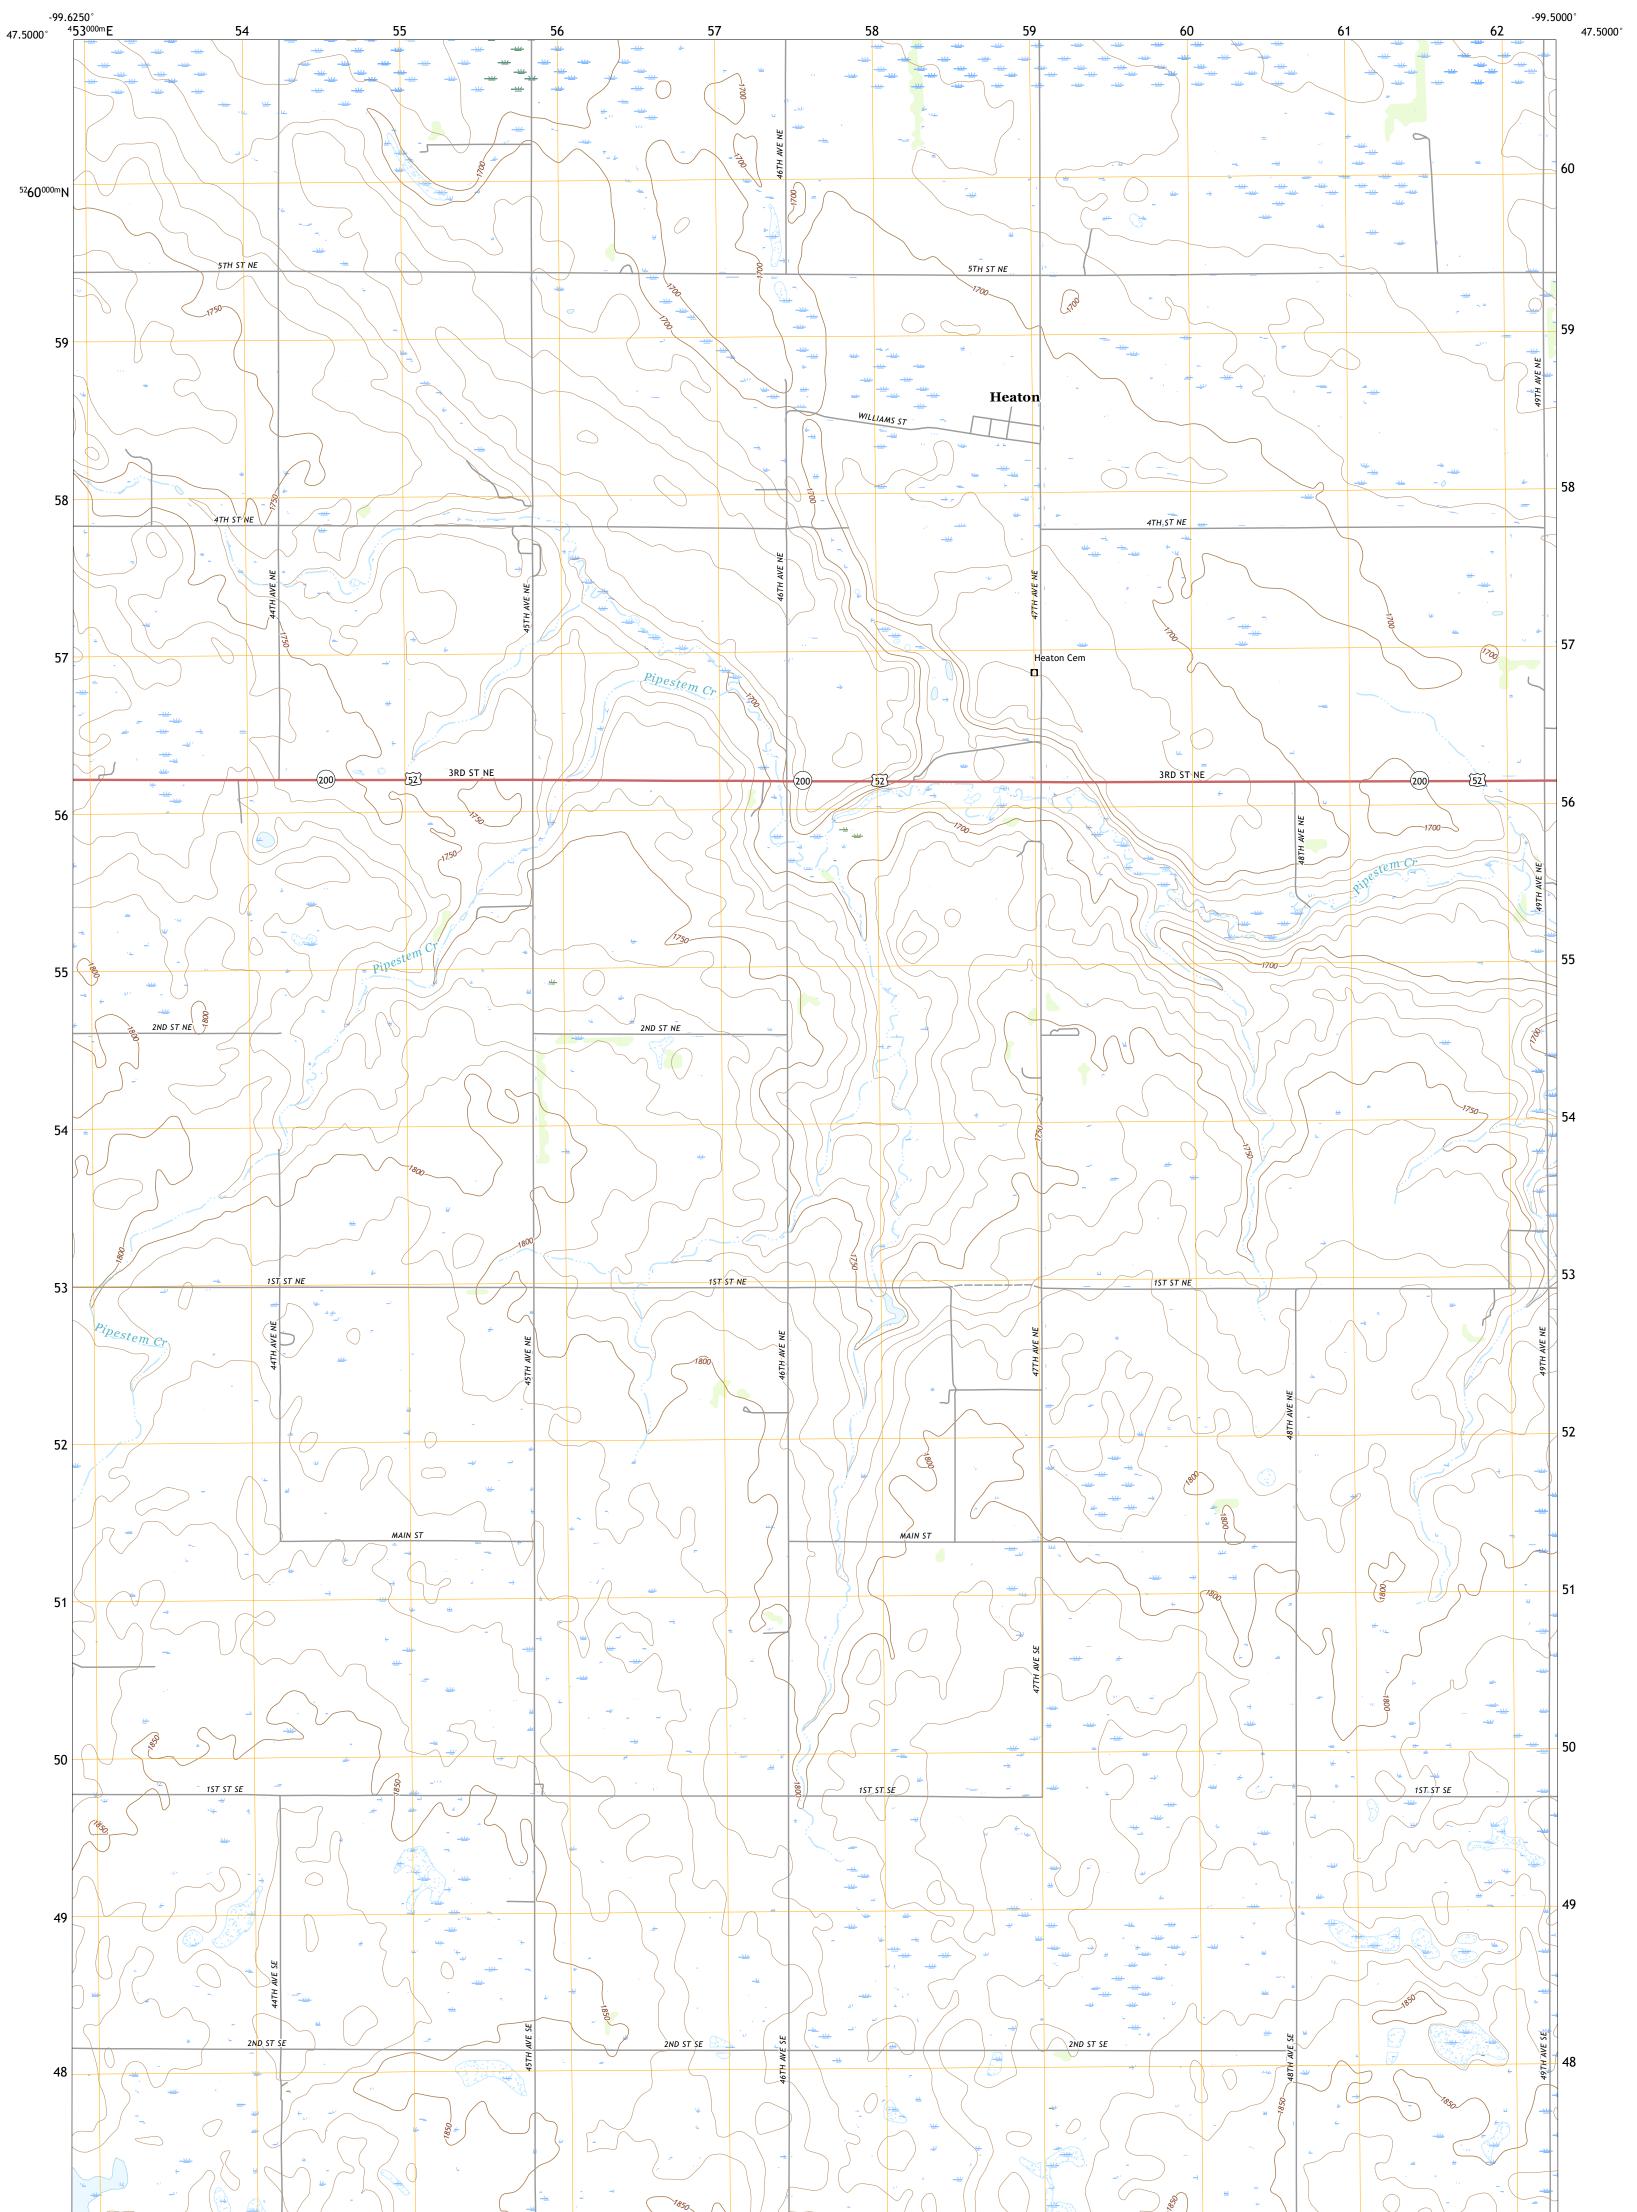

## U.S. DEPARTMENT OF THE INTERIOR U.S. GEOLOGICAL SURVEY

HEATON QUADRANGLE NORTH DAKOTA - WELLS COUNTY 7.5-MINUTE SERIES

Produced by the United States Geological Survey North American Datum of 1983 (NAD83) World Geodetic System of 1984 (WGS84). Projection and 1 000-meter grid:Universal Transverse Mercator, Zone 14T This map is not a legal document. Boundaries may be generalized for this map scale. Private lands within government reservations may not be shown. Obtain permission before entering private lands.

Imagery......NAIP, July 2016 - September 2016 Roads.......NAIP, July 2016 - September 2016 Names.......GNIS, 1980 - 2019 Hydrography......GNIS, 1980 - 2019 Contours.....National Hydrography Dataset, 1899 - 2019 Contours.....National Elevation Dataset, 1999 - 2009 Boundaries.....Multiple sources; see metadata file 2018 - 2019 Public Land Survey System......BLM, 2018 Wetlands......BLM, 2009