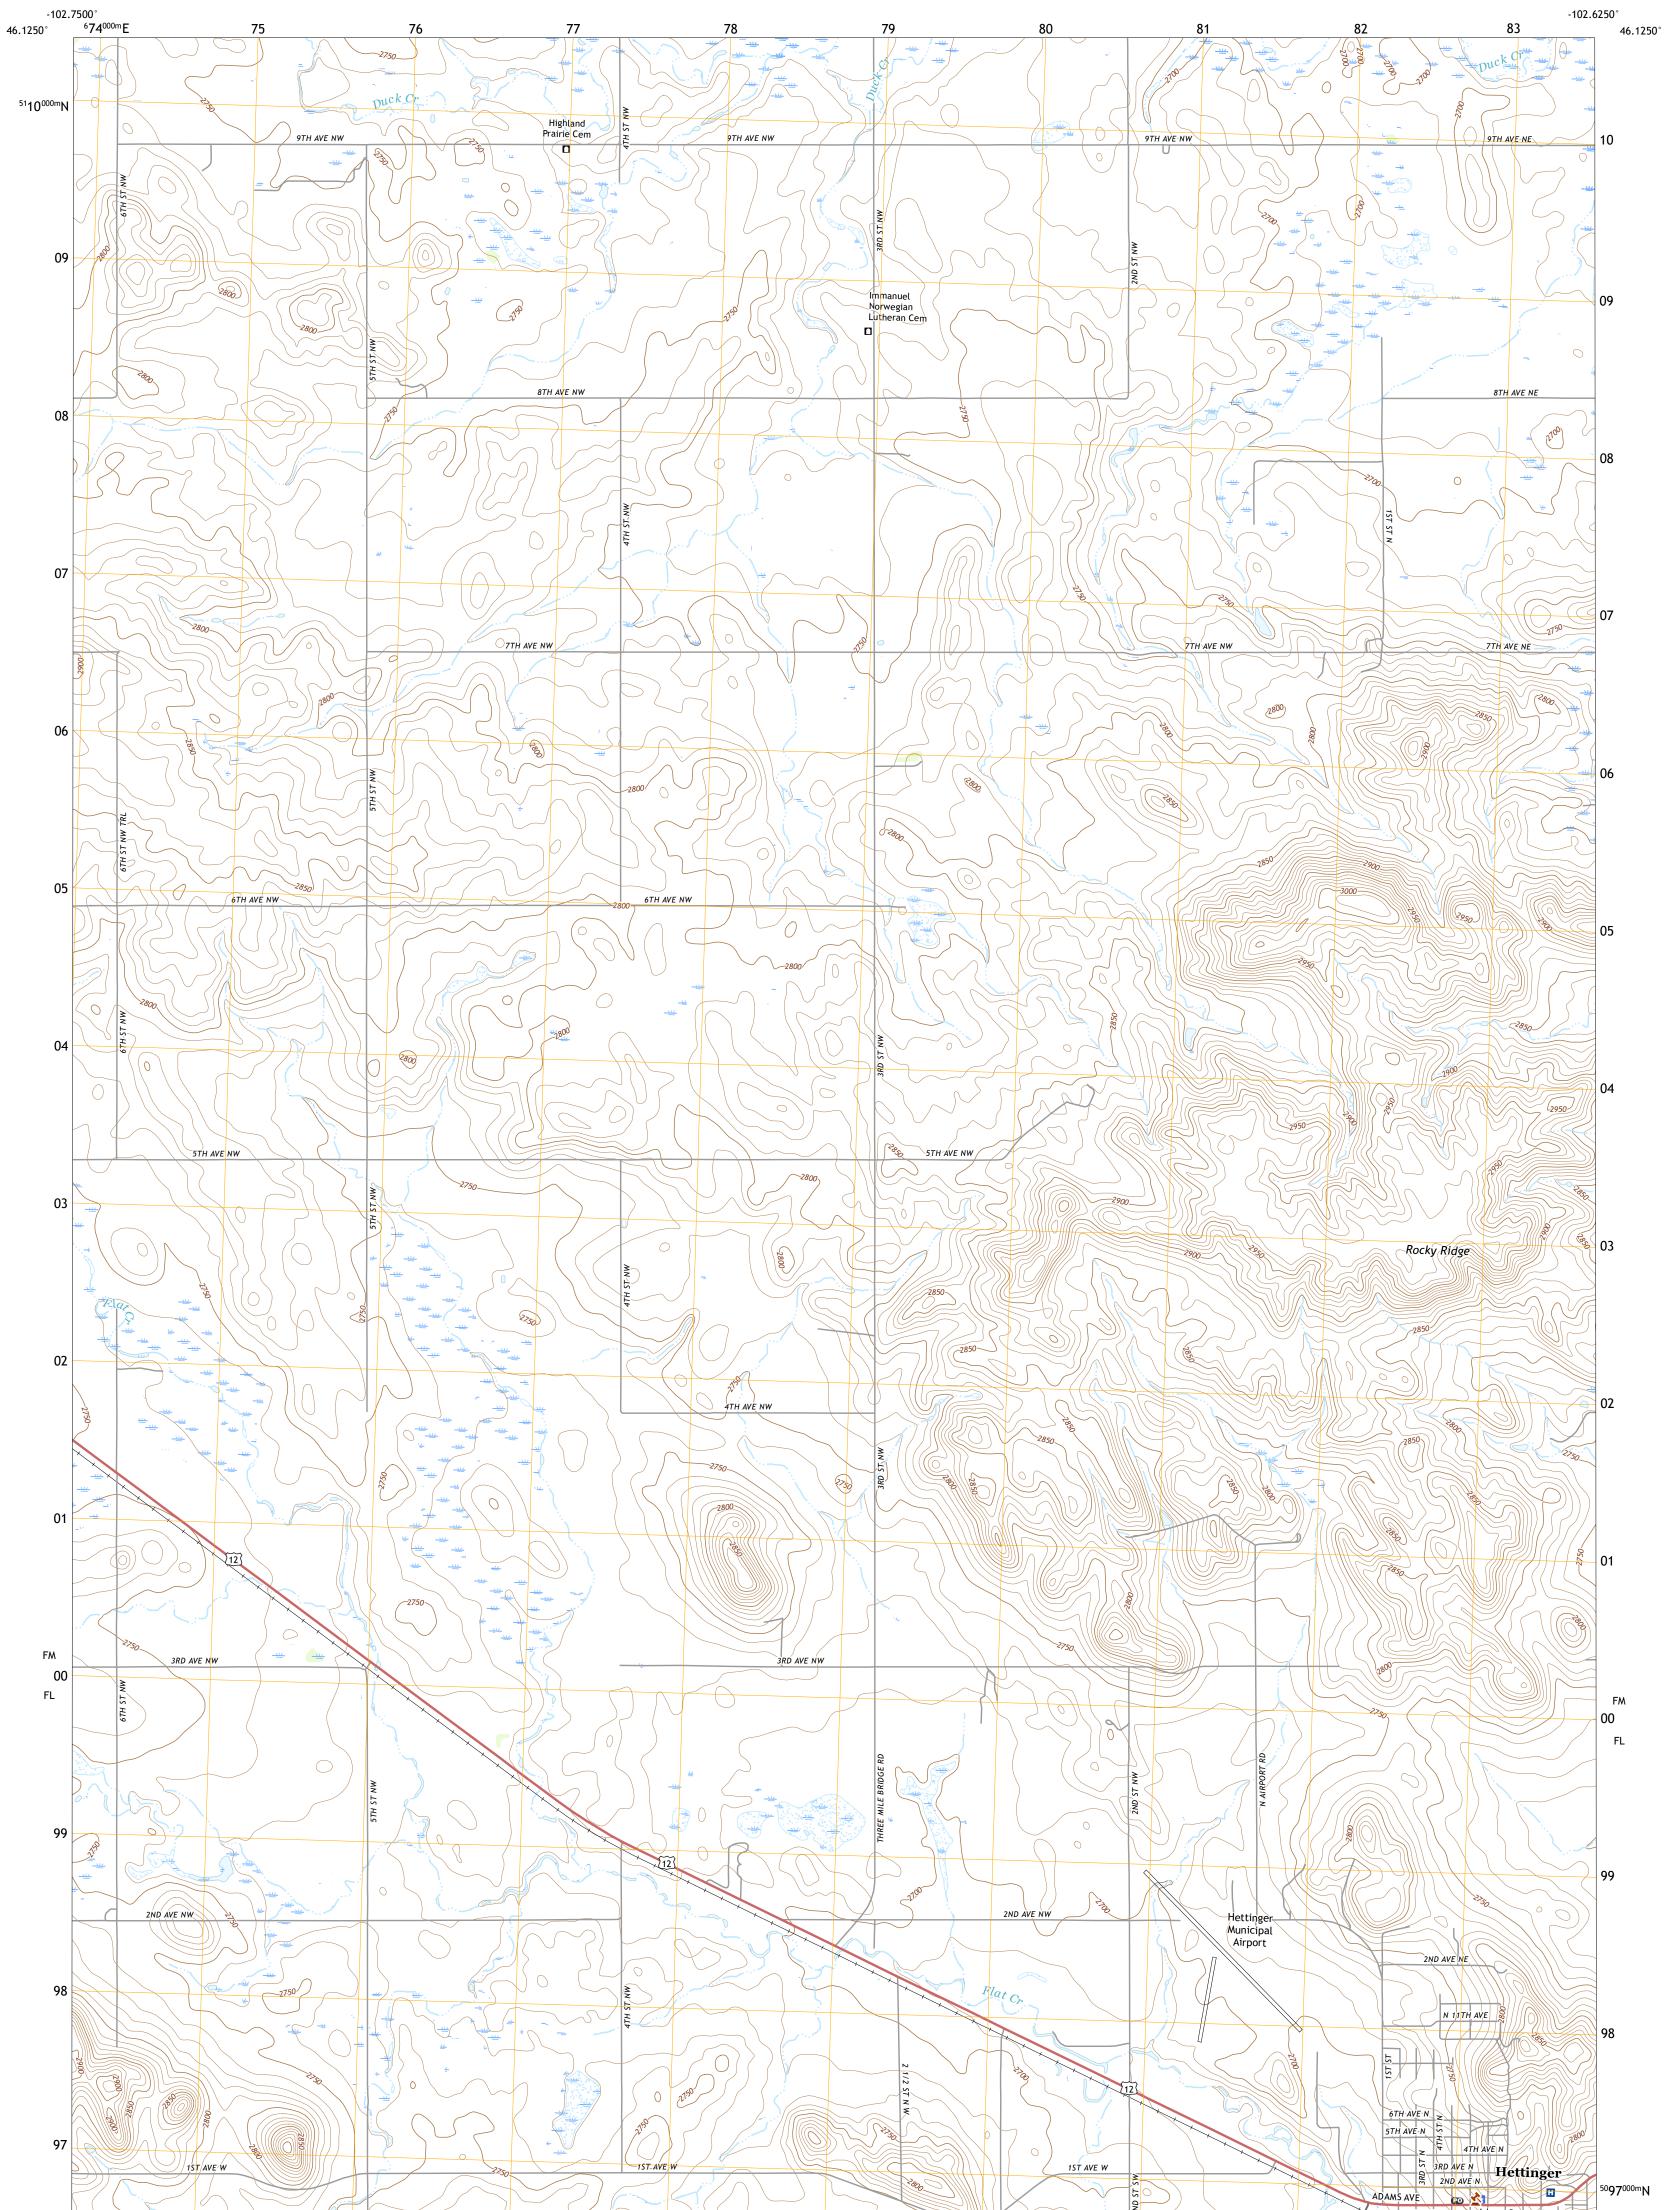

## HETTINGER NORTH QUADRANGLE NORTH DAKOTA - ADAMS COUNTY 7.5-MINUTE SERIES

Produced by the United States Geological Survey North American Datum of 1983 (NAD83) World Geodetic System of 1984 (WGS84). Projection and 1 000-meter grid:Universal Transverse Mercator, Zone 13T This map is not a legal document. Boundaries may be generalized for this map scale. Private lands within government reservations may not be shown. Obtain permission before entering private lands.