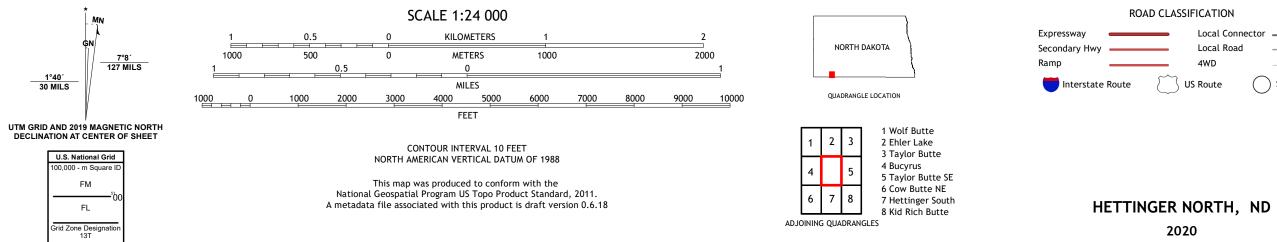

ROAD CLASSIFICATION Local Connector Local Road \_\_\_\_\_ 4WD US Route State Route

2020