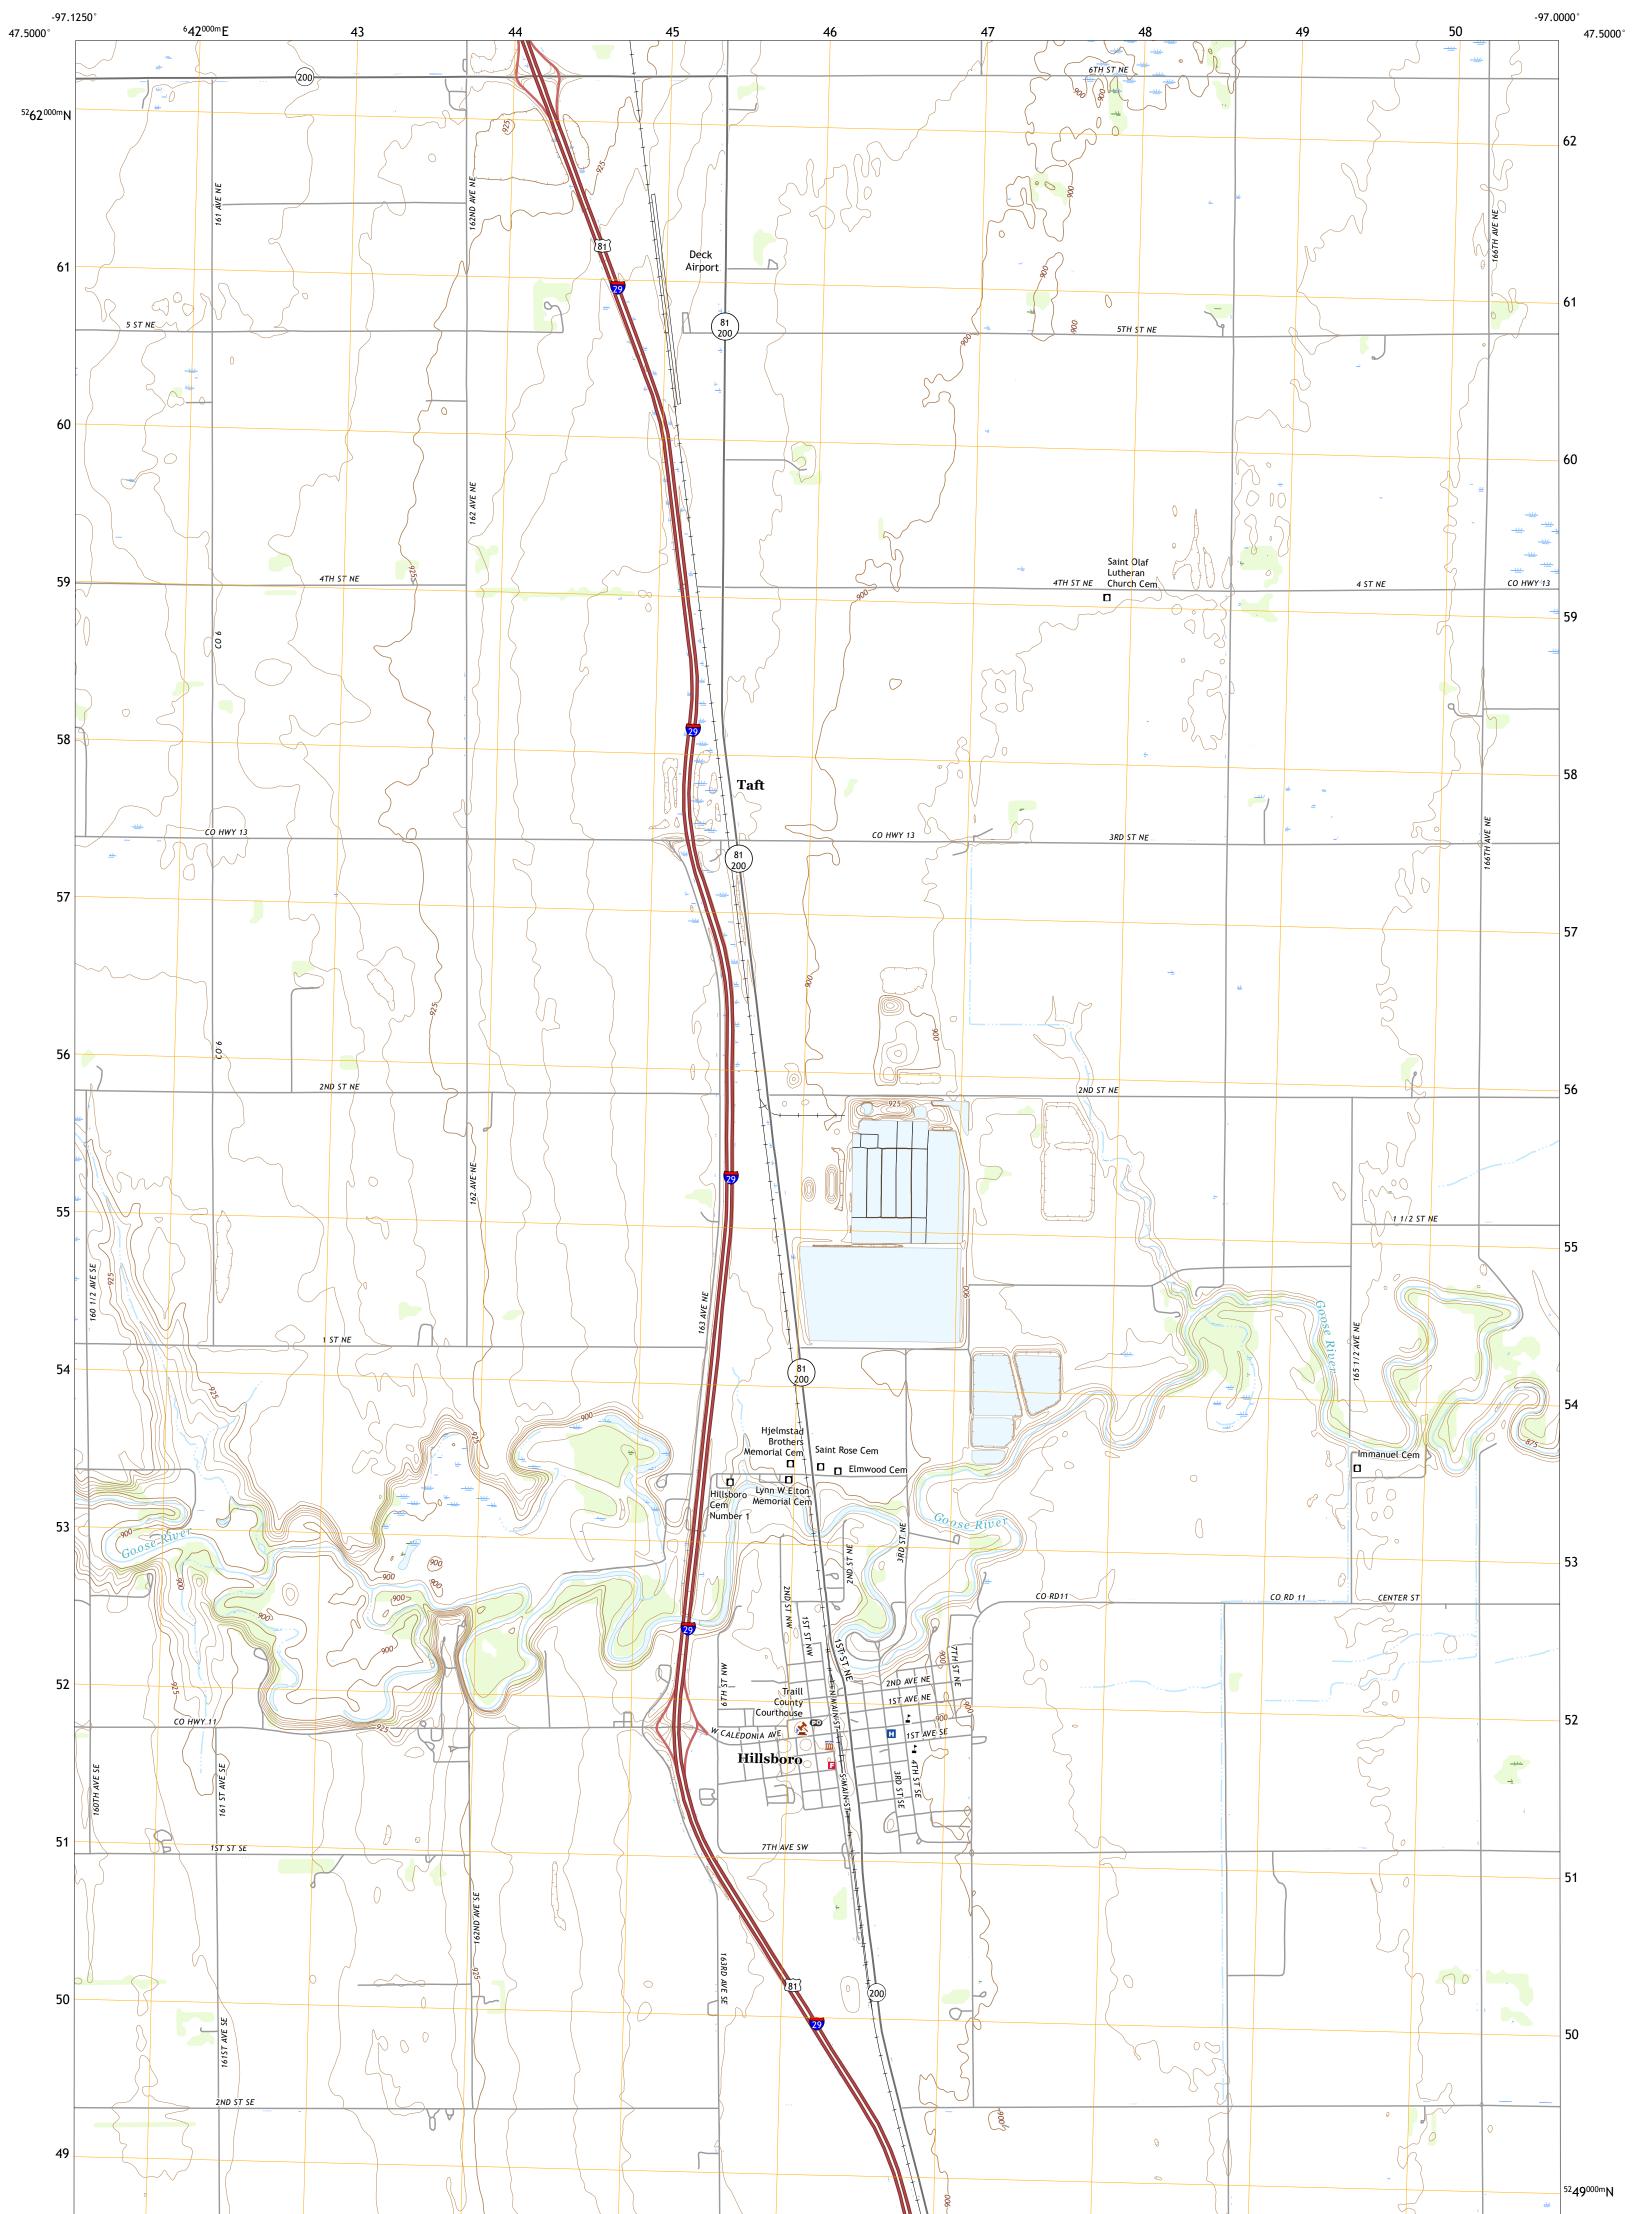

## U.S. DEPARTMENT OF THE INTERIOR U.S. GEOLOGICAL SURVEY

HILLSBORO QUADRANGLE NORTH DAKOTA - TRAILL COUNTY 7.5-MINUTE SERIES

**Produced by the United States Geological Survey** North American Datum of 1983 (NAD83) World Geodetic System of 1984 (WGS84). Projection and 1 000-meter grid:Universal Transverse Mercator, Zone 14T This map is not a legal document. Boundaries may be generalized for this map scale. Private lands within government reservations may not be shown. Obtain permission before entering private lands.

Imagery......NAIP, June 2016 - September 2016Roads......U.S.CensusNames......GNIS, 1980 - 2020Hydrography.....NationalHydrographyDataset, 2006Contours.....NationalElevationBoundaries.....Multiple sources; seemetadata file20182019PublicLandSurveySystem......BLM, 2018Wetlands.....FWSNationalWetlandsInventory1979-1982