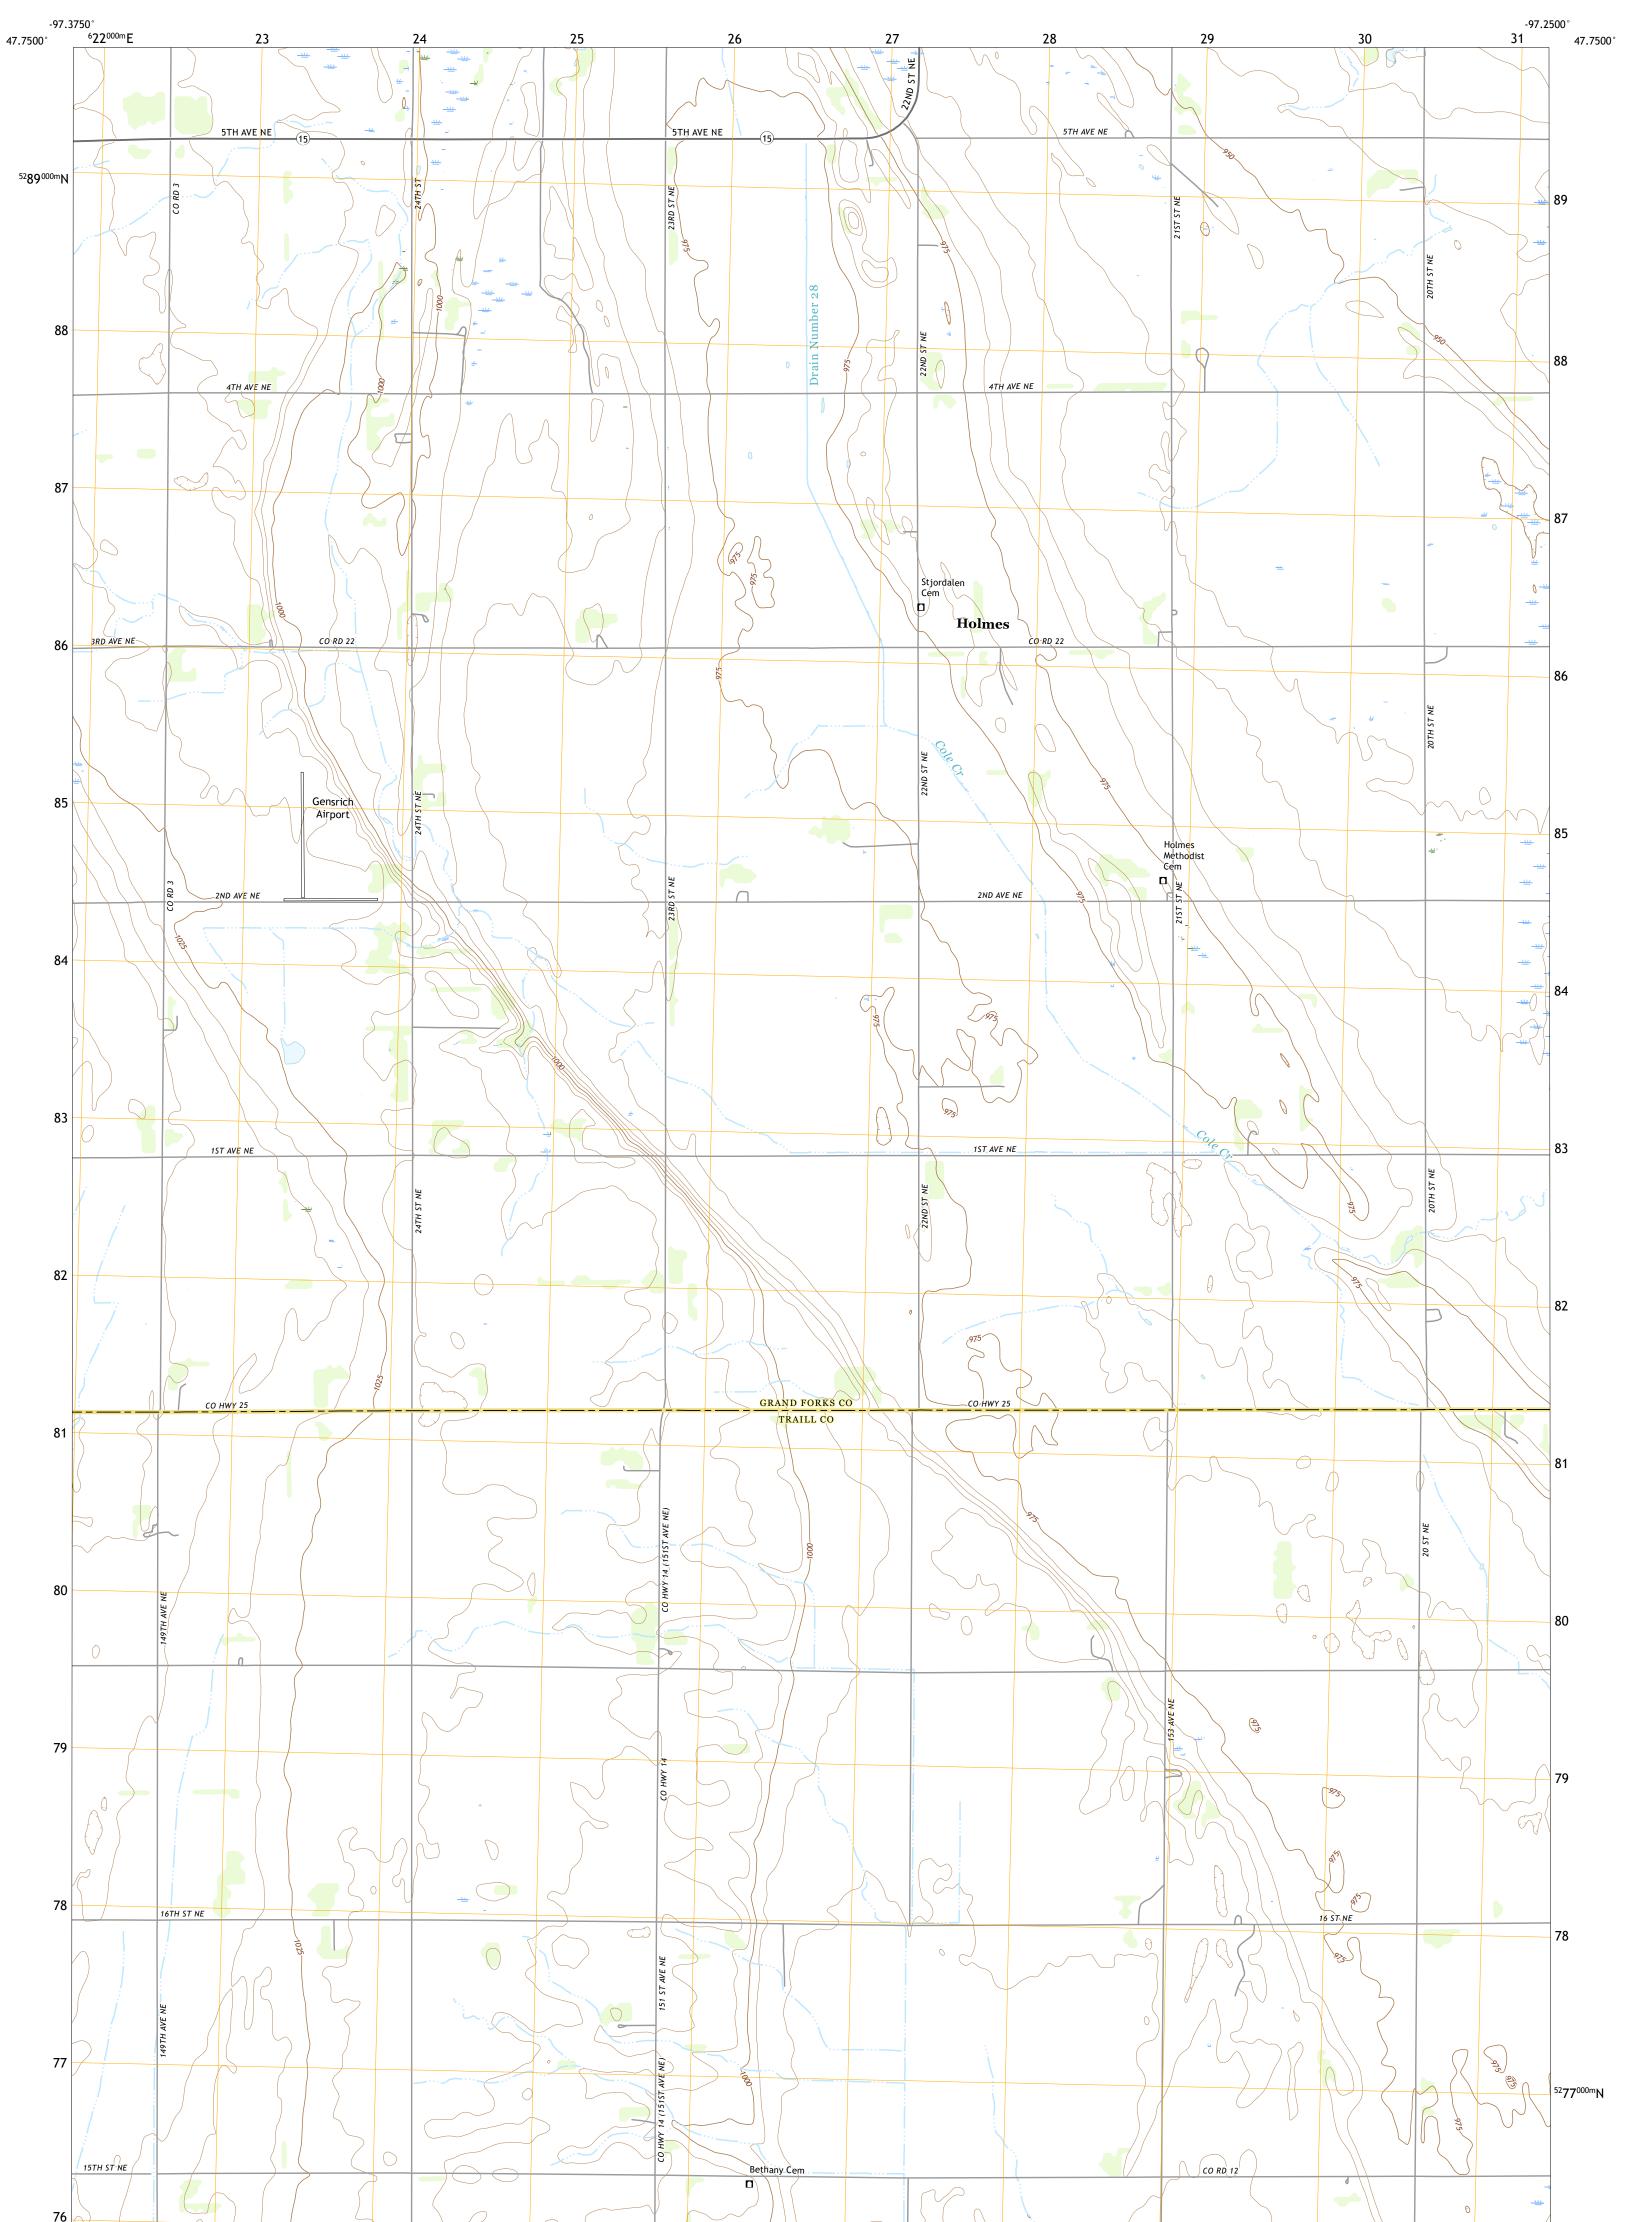

U.S. DEPARTMENT OF THE INTERIOR U.S. GEOLOGICAL SURVEY

HOLMES QUADRANGLE NORTH DAKOTA 7.5-MINUTE SERIES

Produced by the United States Geological Survey North American Datum of 1983 (NAD83) World Geodetic System of 1984 (WGS84). Projection and 1 000-meter grid:Universal Transverse Mercator, Zone 14T This map is not a legal document. Boundaries may be generalized for this map scale. Private lands within government reservations may not be shown. Obtain permission before entering private lands.

 Imagery......NAIP, June 2016 - September 2016

 Roads......U.S.
 Census
 Bureau,
 2016

 Names......GNIS, 1980 - 2019

 Hydrography.....National Hydrography Dataset, 2004 - 2020

 Contours.....National Elevation Dataset, 2011 - 2012

 Boundaries.....Multiple sources; see metadata file 2018 - 2019

 Public Land Survey System......BLM, 2018

 Wetlands......FWS National Wetlands Inventory 1979 - 1981