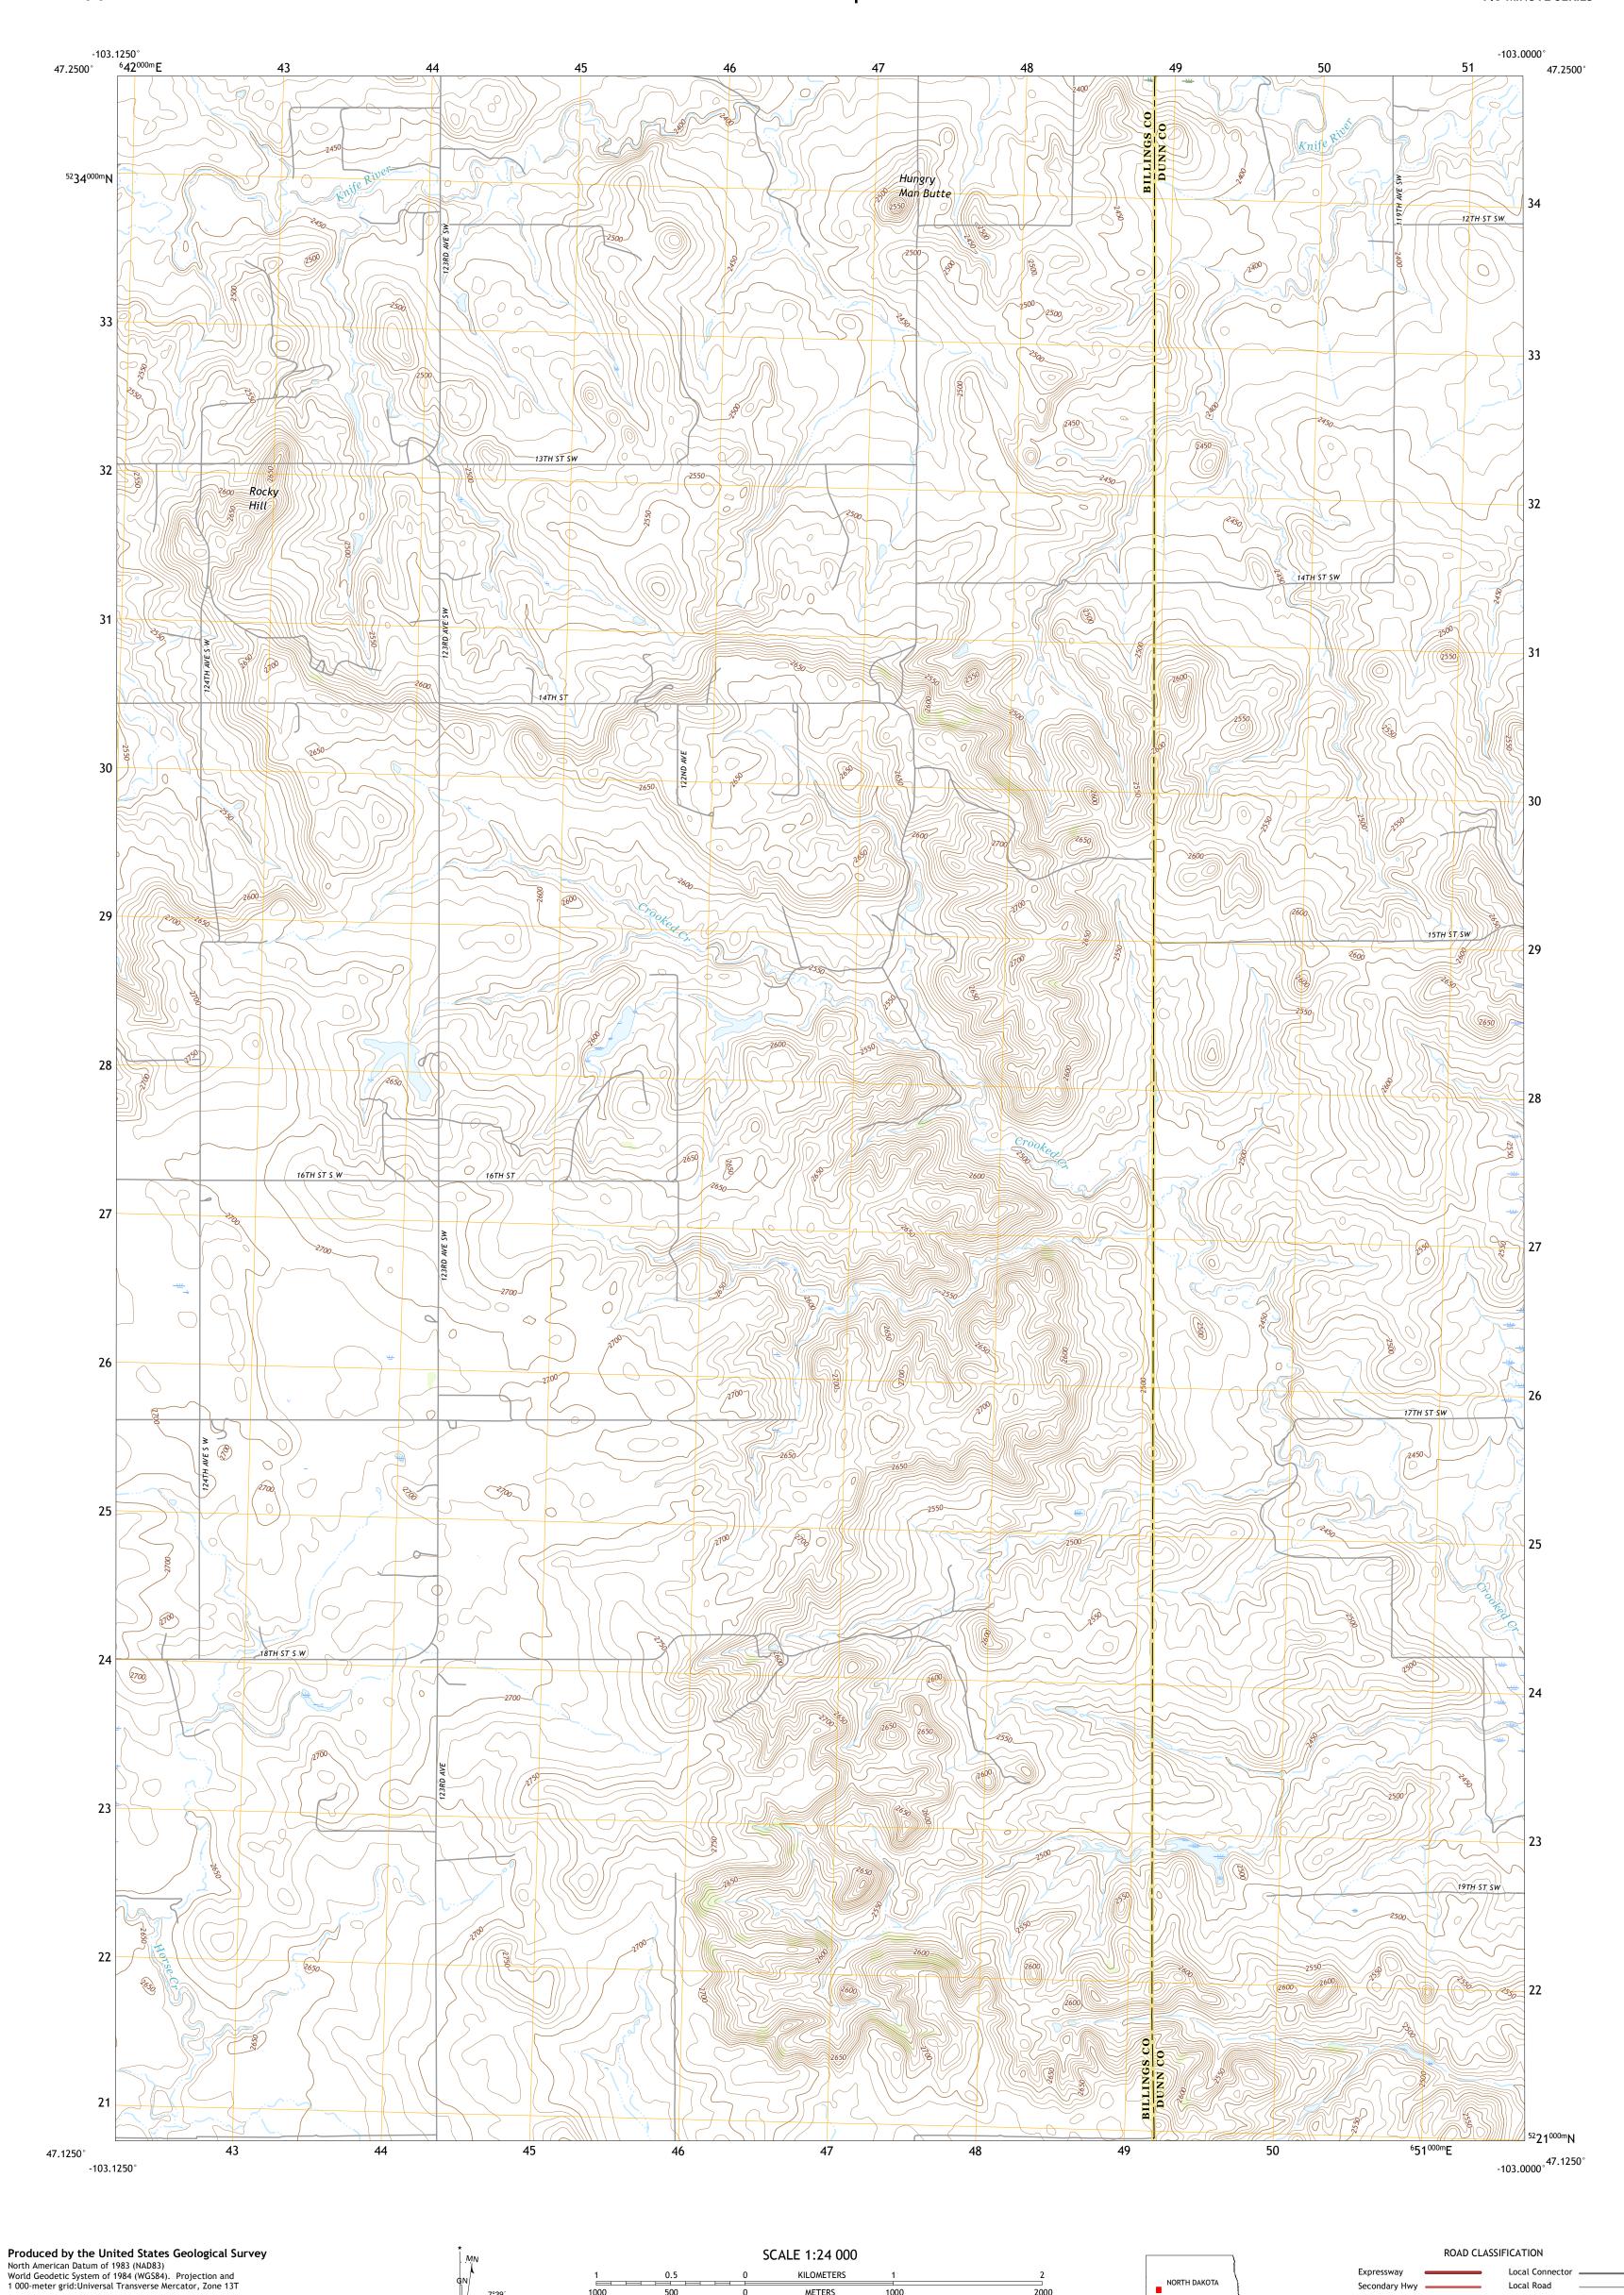

METERS

MILES

FEET

CONTOUR INTERVAL 10 FEET NORTH AMERICAN VERTICAL DATUM OF 1988

This map was produced to conform with the National Geospatial Program US Topo Product Standard, 2011. A metadata file associated with this product is draft version 0.6.18

This map is not a legal document. Boundaries may be generalized for this map scale. Private lands within government reservations may not be shown. Obtain permission before

UTM GRID AND 2017 MAGNETIC NORTH DECLINATION AT CENTER OF SHEET

Grid Zone Designation

entering private lands.

Secondary Hwy —

Interstate Route

Local Road

State Route

4WD

US Route

NORTH DAKOTA

QUADRANGLE LOCATION

ADJOINING QUADRANGLES

1 Grassy Butte SW 2 Grassy Butte SE

6 Rattlesnake Butte 7 Fairfield SE

8 New Hradec North

4 Fairfield 5 Manning NW