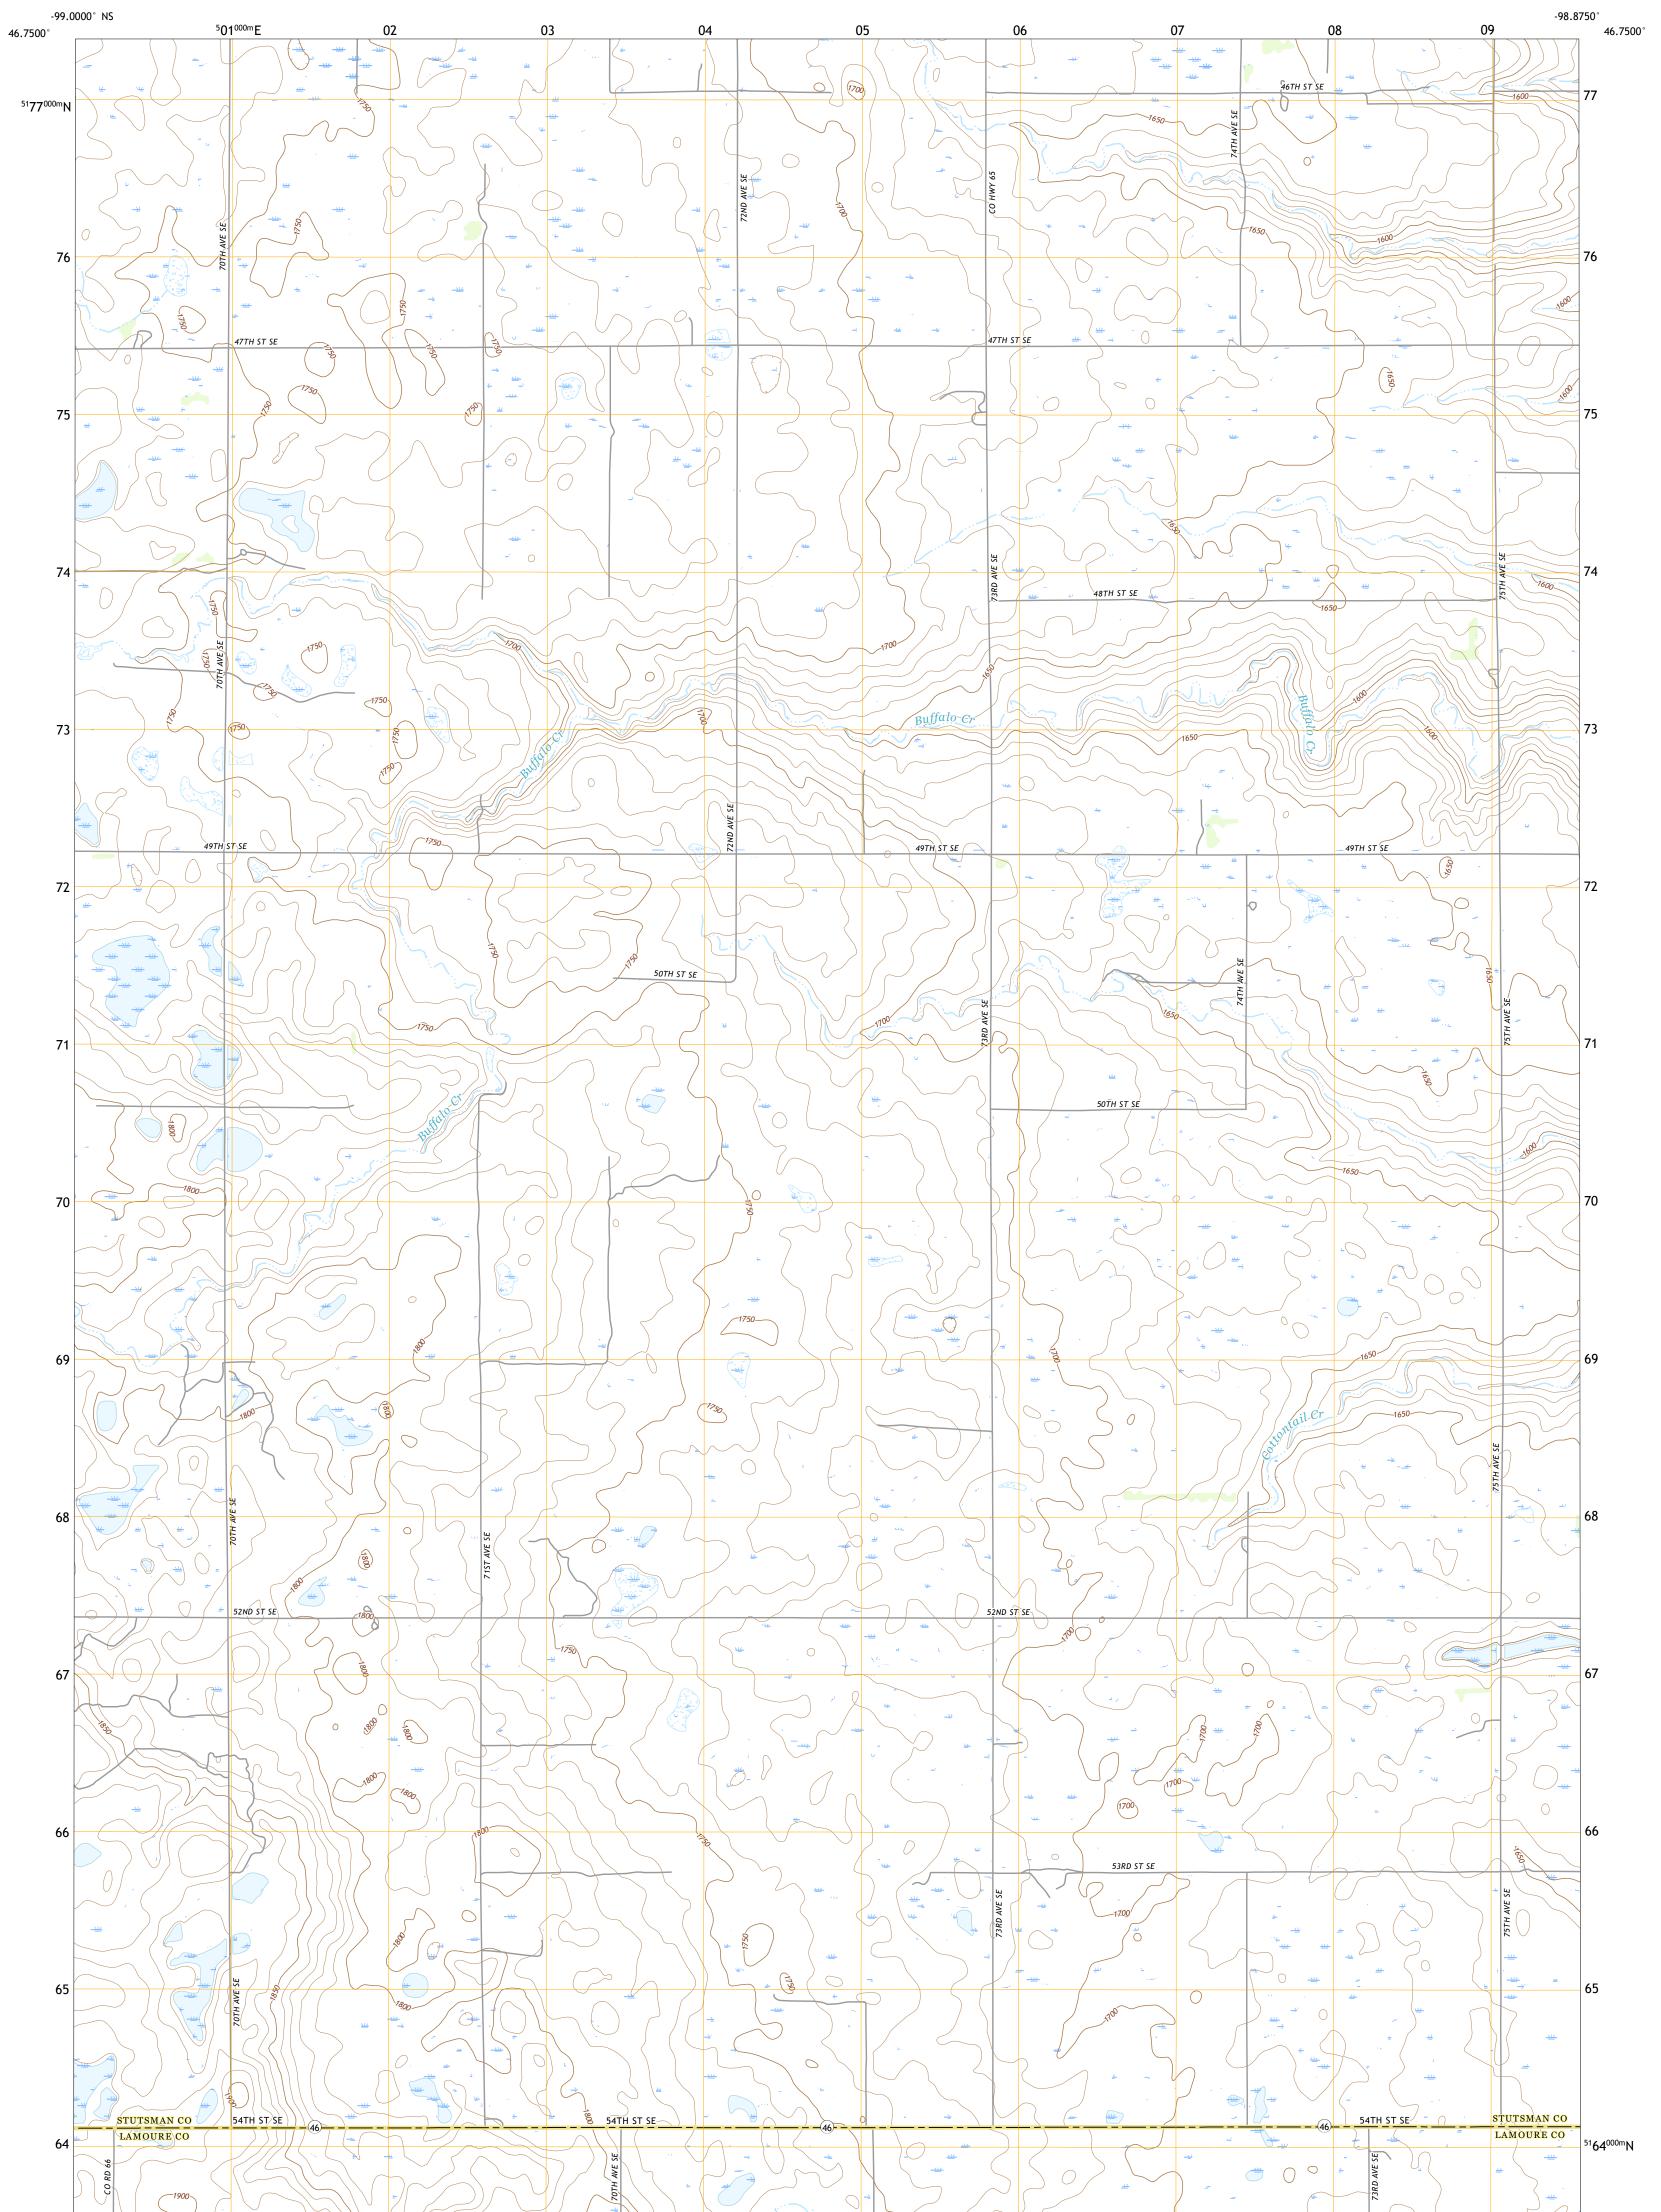

## U.S. DEPARTMENT OF THE INTERIOR U.S. GEOLOGICAL SURVEY

JUD NW QUADRANGLE NORTH DAKOTA 7.5-MINUTE SERIES

Produced by the United States Geological Survey North American Datum of 1983 (NAD83) World Geodetic System of 1984 (WGS84). Projection and 1 000-meter grid:Universal Transverse Mercator, Zone 14T This map is not a legal document. Boundaries may be generalized for this map scale. Private lands within government reservations may not be shown. Obtain permission before entering private lands.