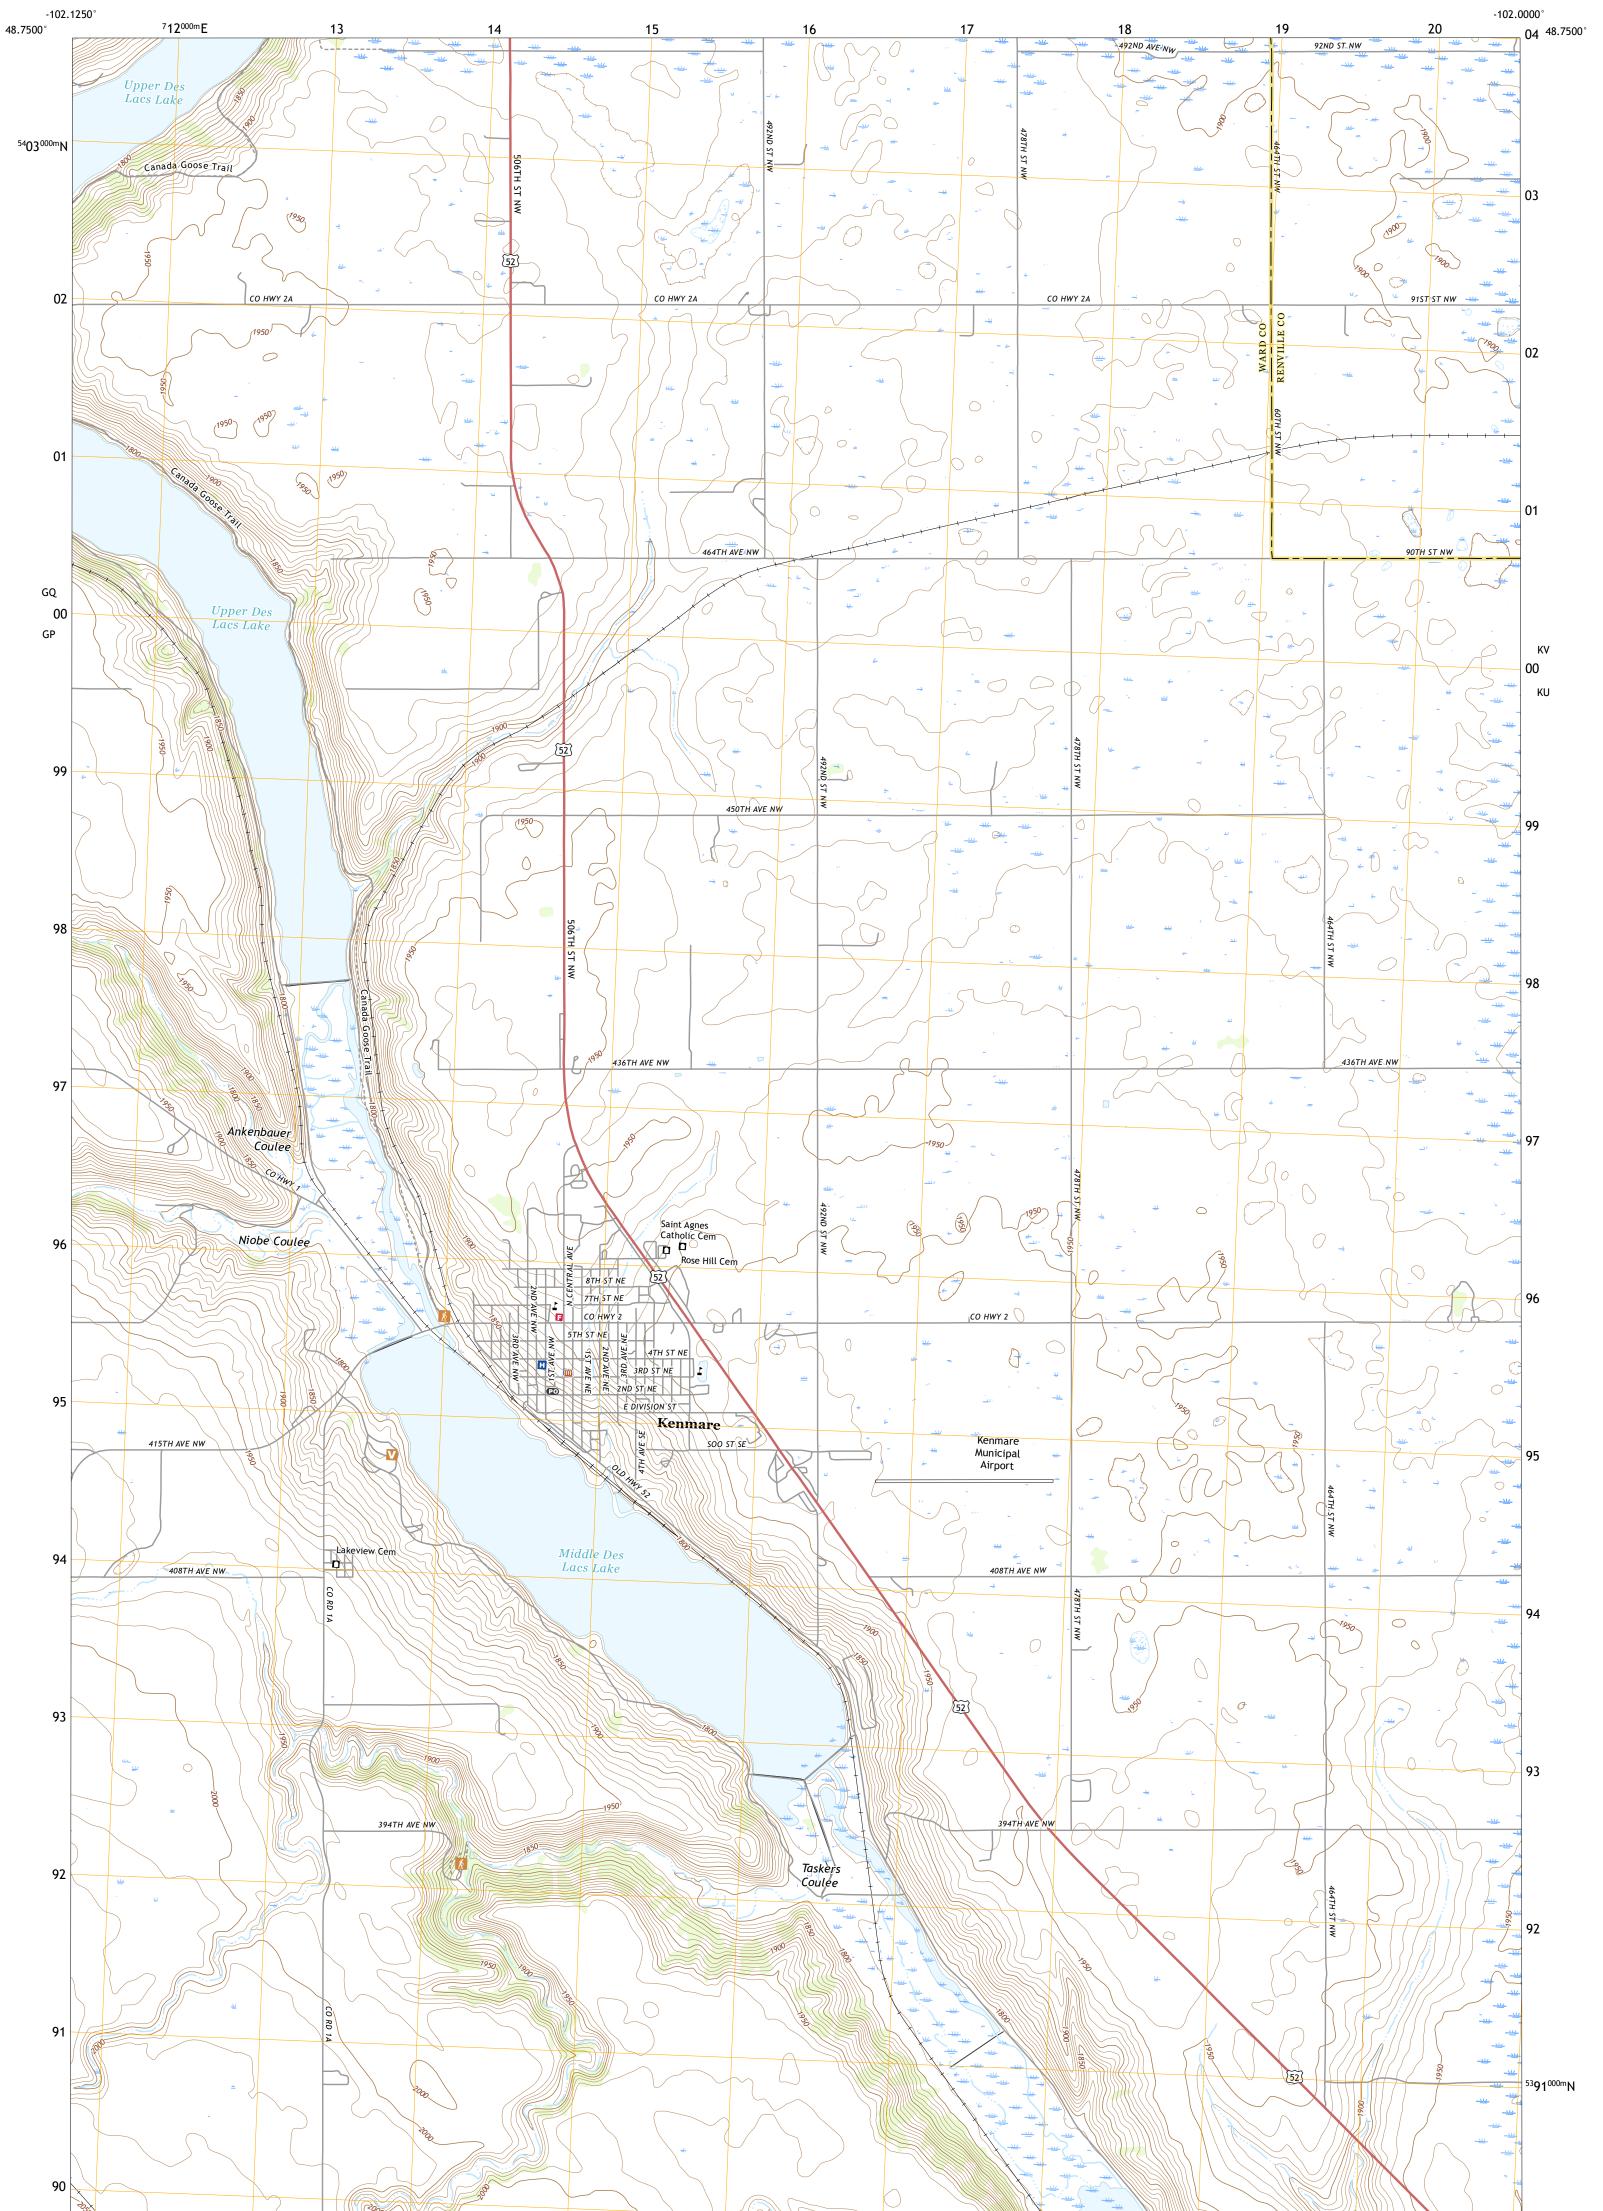

KENMARE QUADRANGLE NORTH DAKOTA 7.5-MINUTE SERIES

Produced by the United States Geological Survey North American Datum of 1983 (NAD83) World Geodetic System of 1984 (WGS84). Projection and 1 000-meter grid:Universal Transverse Mercator, Zone 13U This map is not a legal document. Boundaries may be generalized for this map scale. Private lands within government reservations may not be shown. Obtain permission before entering private lands.

Imagery......NAIP, July 2016 - September 2016 Roads.......NAIP, July 2016 - September 2016 Names.......GNIS, 1980 - 2020 Hydrography......GNIS, 1980 - 2020 Hydrography......Sational Hydrography Dataset, 1899 - 2019 Contours.....National Elevation Dataset, 2008 Boundaries.....Multiple sources; see metadata file 2018 - 2019 Public Land Survey System......BLM, 2018 Wetlands......BLM, 2018