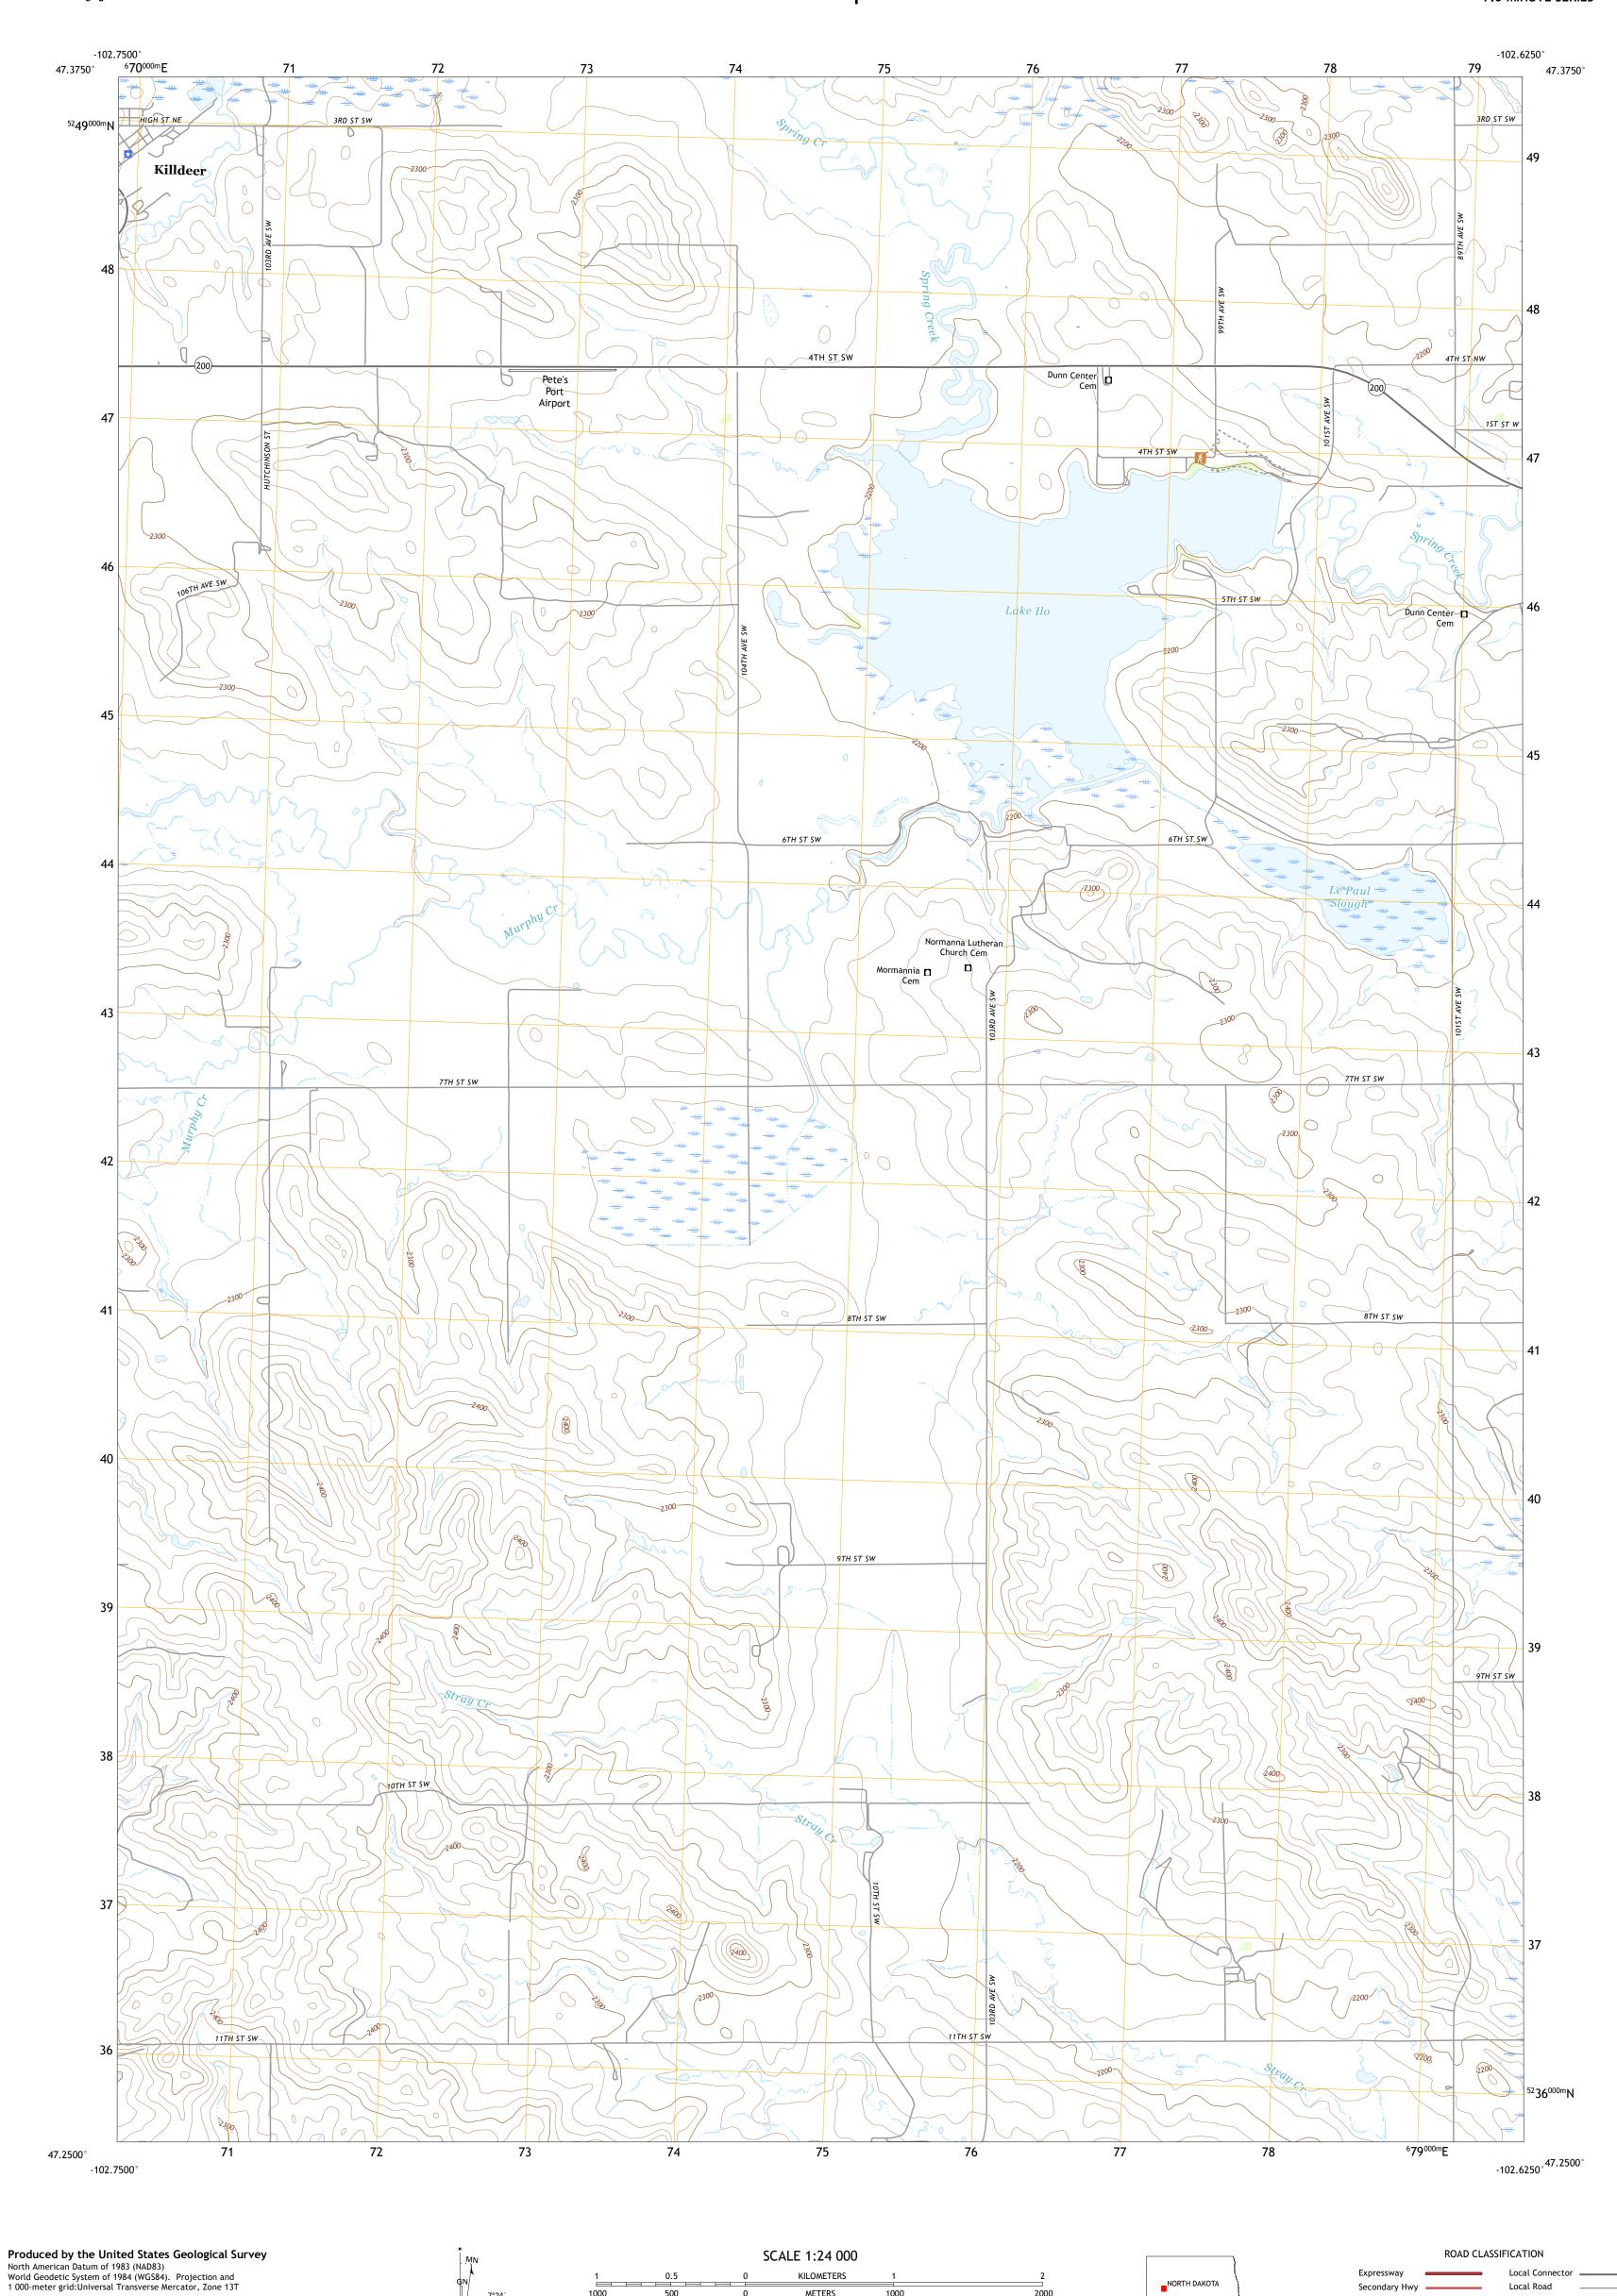

KILOMETERS

METERS

MILES

4000 5000

FEET

CONTOUR INTERVAL 20 FEET NORTH AMERICAN VERTICAL DATUM OF 1988

This map was produced to conform with the National Geospatial Program US Topo Product Standard, 2011. A metadata file associated with this product is draft version 0.6.18

This map is not a legal document. Boundaries may be generalized for this map scale. Private lands within government reservations may not be shown. Obtain permission before

UTM GRID AND 2017 MAGNETIC NORTH DECLINATION AT CENTER OF SHEET

Grid Zone Designation

entering private lands.

Local Road

State Route

4WD

US Route

Secondary Hwy —

Interstate Route

Ramp

NORTH DAKOTA

QUADRANGLE LOCATION

ADJOINING QUADRANGLES

1 Oakdale 2 Dunn Center NW 3 Dunn Center NE

4 Killdeer 5 Dunn Center

6 Manning 7 Emerson

8 Ziner Butte