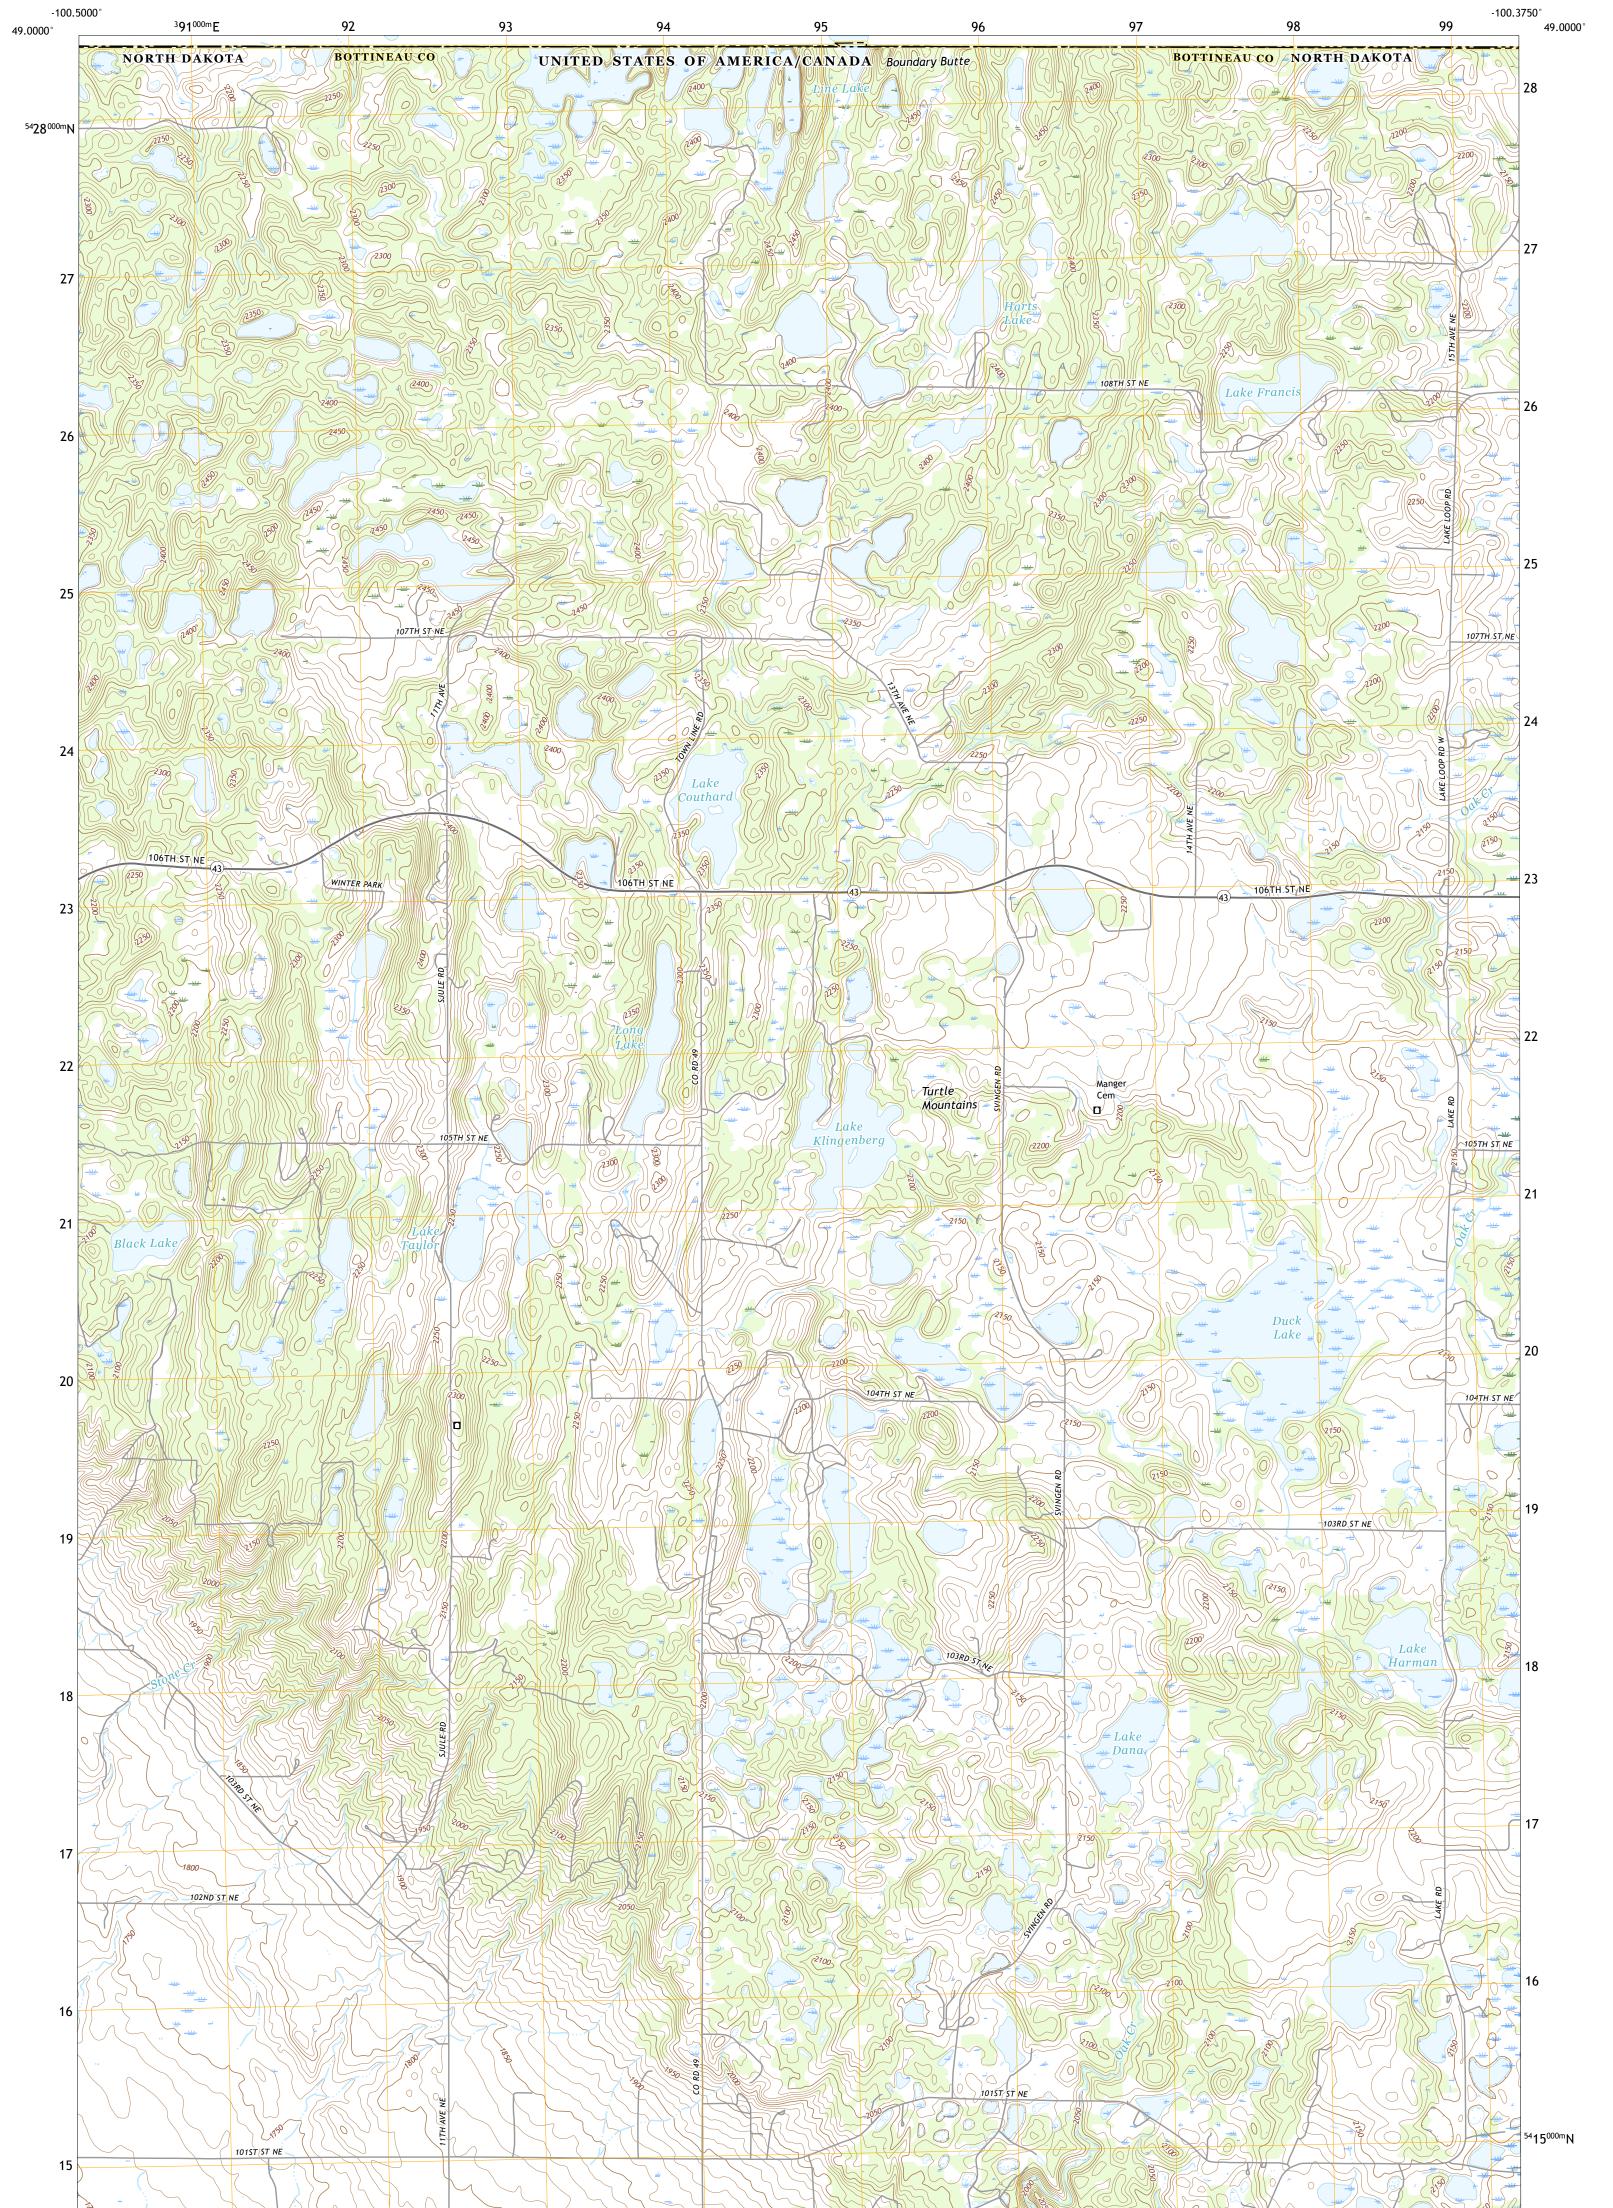

Produced by the United States Geological Survey North American Datum of 1983 (NAD83) World Geodetic System of 1984 (WGS84). Projection and 1 000-meter grid:Universal Transverse Mercator, Zone 14U This map is not a legal document. Boundaries may be generalized for this map scale. Private lands within government reservations may not be shown. Obtain permission before entering private lands.

Imagery......NAIP, September 2015 - December 2015 Roads.....U.S. Census Bureau, 2016 Names......GNIS, 1980 - 2017 Hydrography.....National Hydrography Dataset, 2005 - 2016 Contours.....National Elevation Dataset, 2008 Boundaries.....Multiple sources; see metadata file 2014 - 2016 Public Land Survey System......BLM, 2016 Wetlands......BLM, 2016