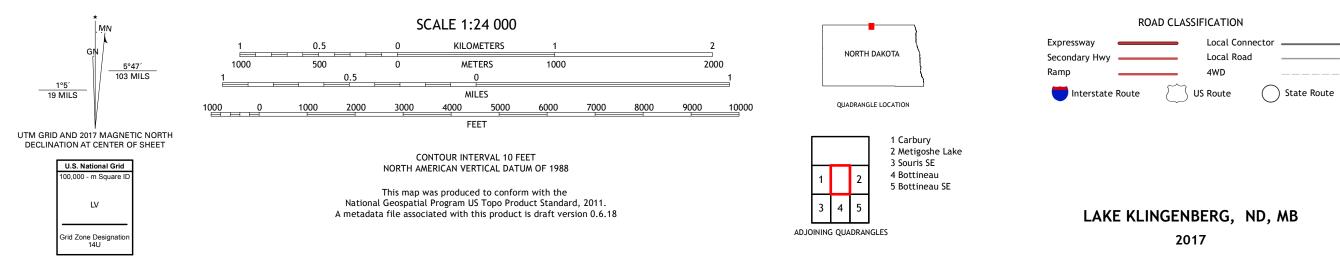

Produced by the United States Geological Survey North American Datum of 1983 (NAD83) World Geodetic System of 1984 (WGS84). Projection and 1 000-meter grid:Universal Transverse Mercator, Zone 14U This map is not a legal document. Boundaries may be generalized for this map scale. Private lands within government reservations may not be shown. Obtain permission before entering private lands.