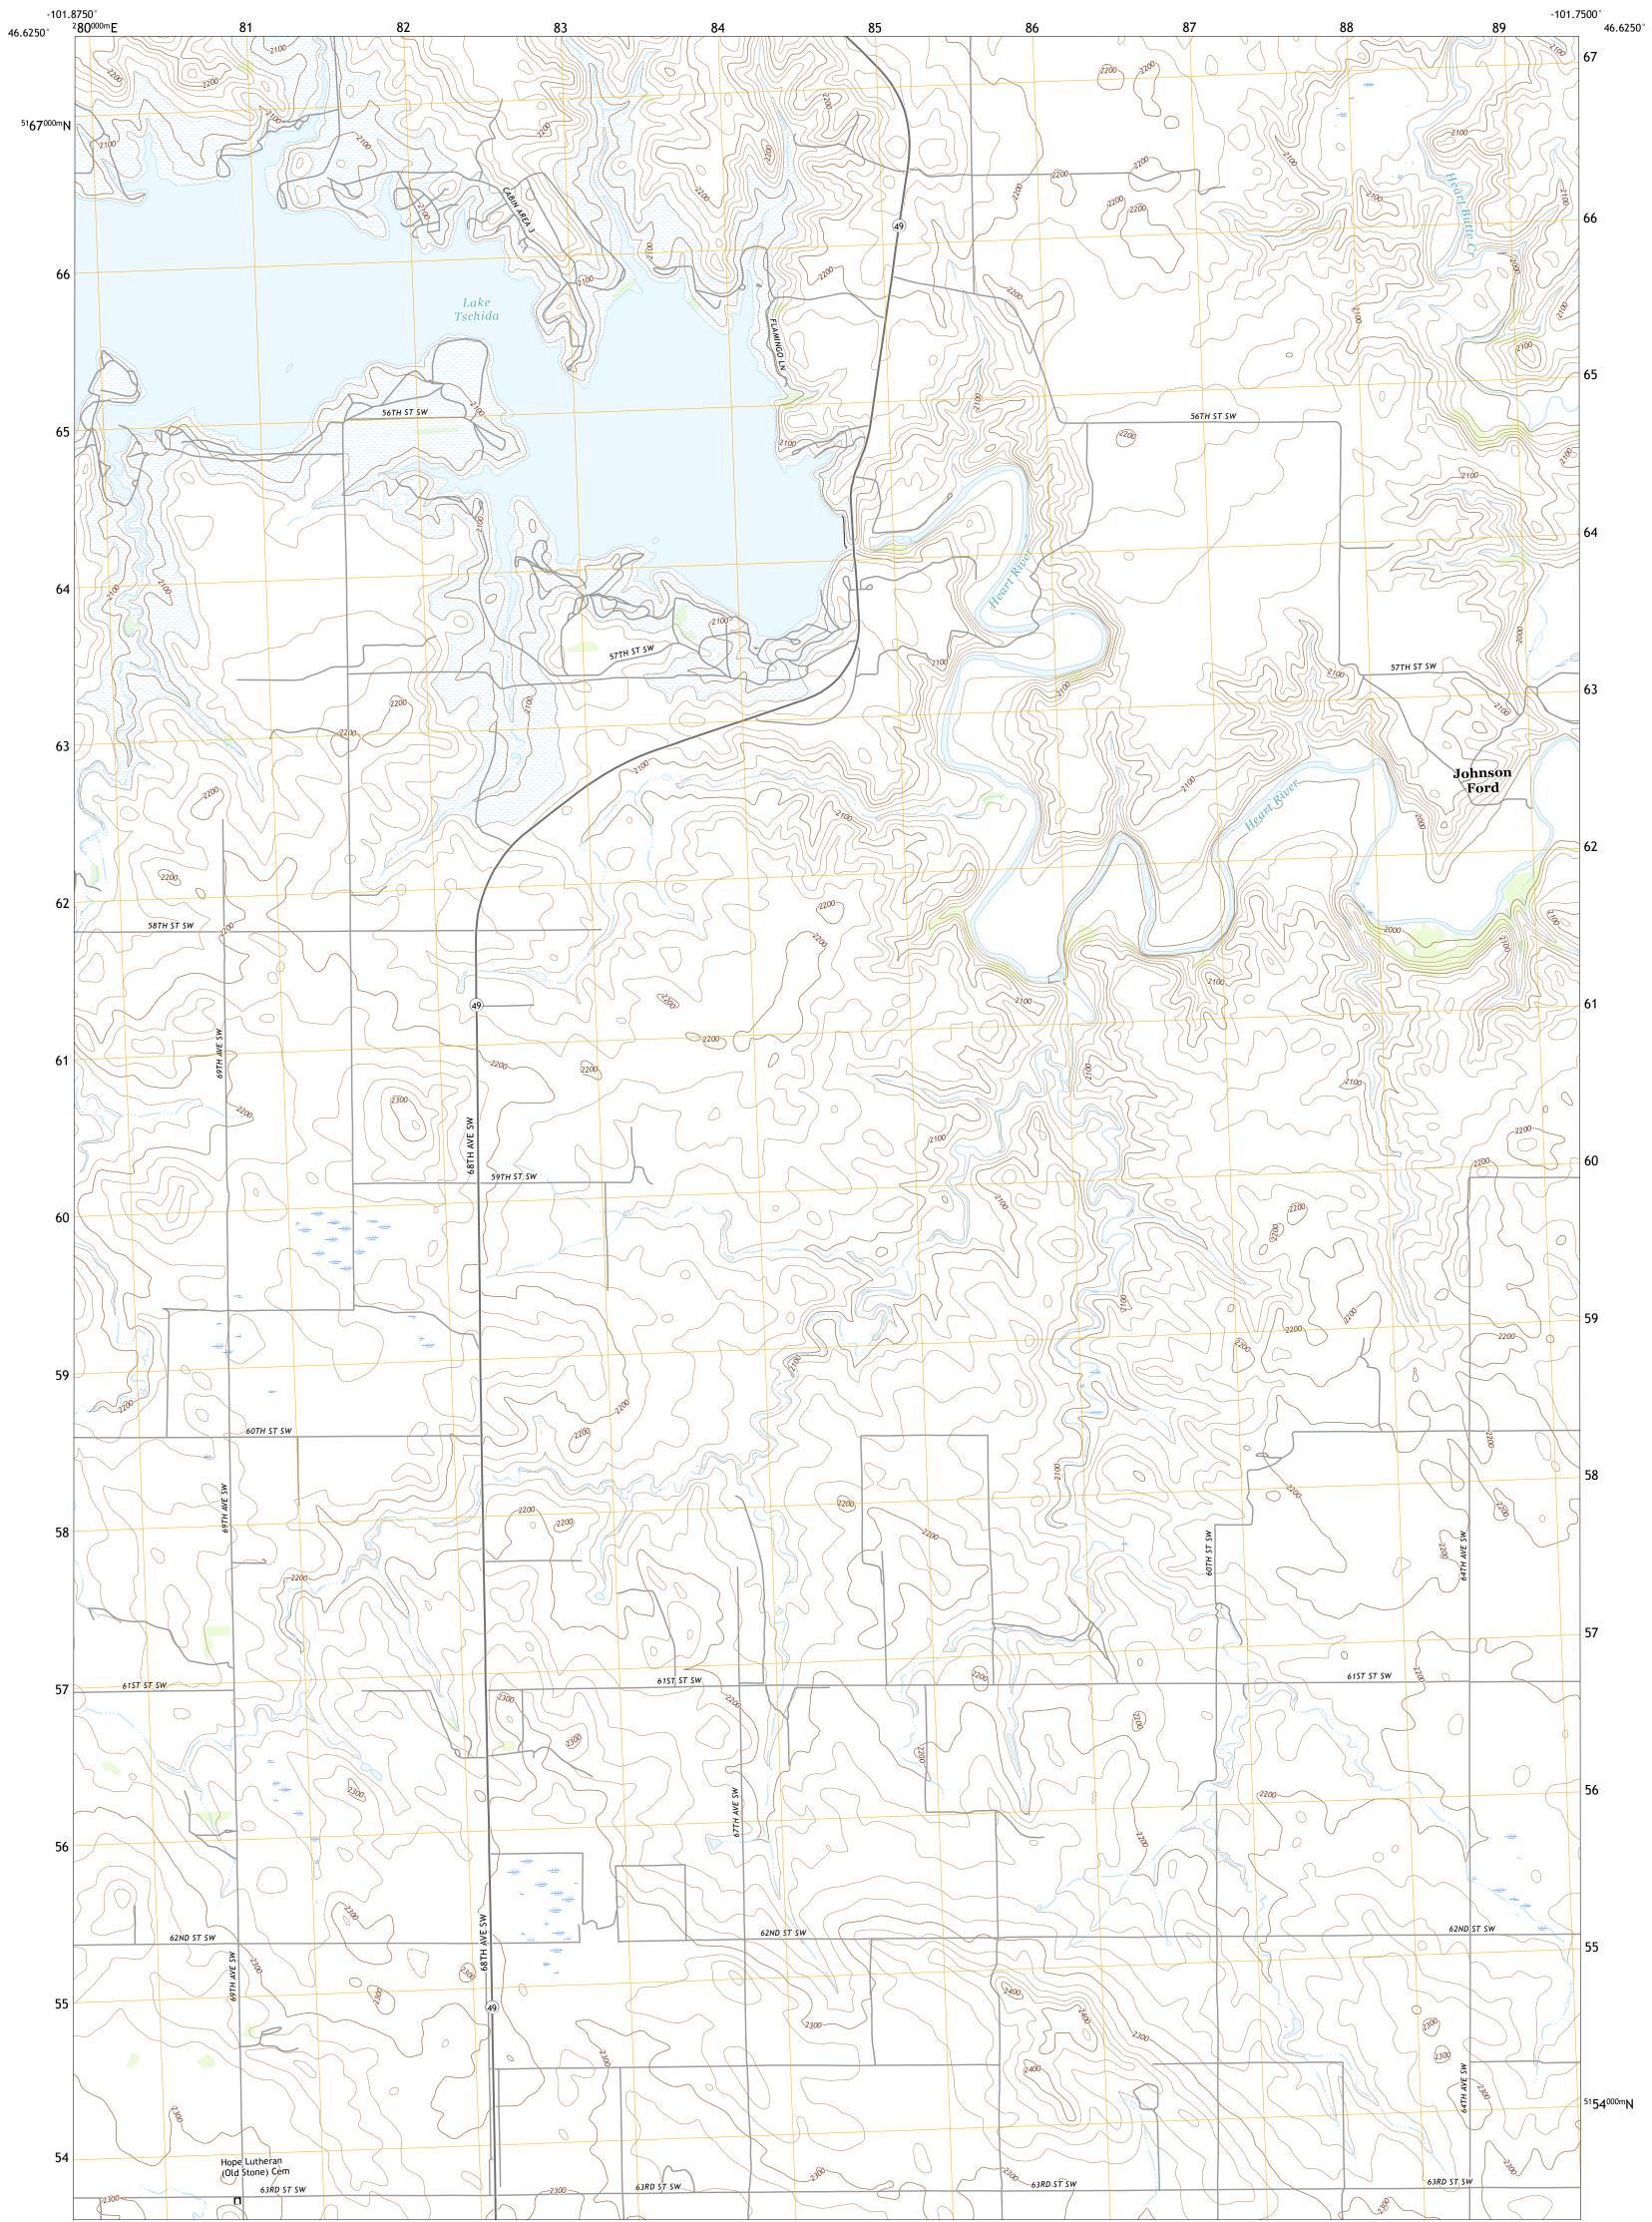

U.S. GEOLOGICAL SURVEY

LAKE TSCHIDA EAST QUADRANGLE NORTH DAKOTA - GRANT COUNTY 7.5-MINUTE SERIES

Produced by the United States Geological Survey North American Datum of 1983 (NAD83) World Geodetic System of 1984 (WGS84). Projection and 1 000-meter grid:Universal Transverse Mercator, Zone 14T This map is not a legal document. Boundaries may be generalized for this map scale. Private lands within government reservations may not be shown. Obtain permission before entering private lands.