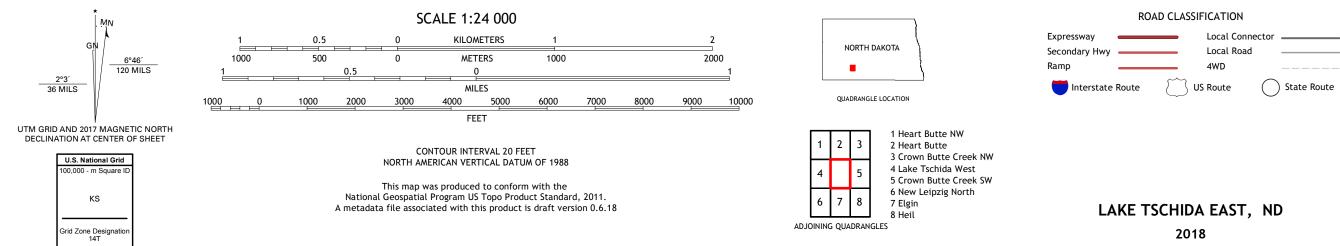

U.S. GEOLOGICAL SURVEY

LAKE TSCHIDA EAST QUADRANGLE NORTH DAKOTA - GRANT COUNTY 7.5-MINUTE SERIES

Produced by the United States Geological Survey North American Datum of 1983 (NAD83) World Geodetic System of 1984 (WGS84). Projection and 1 000-meter grid:Universal Transverse Mercator, Zone 14T This map is not a legal document. Boundaries may be generalized for this map scale. Private lands within government reservations may not be shown. Obtain permission before entering private lands.