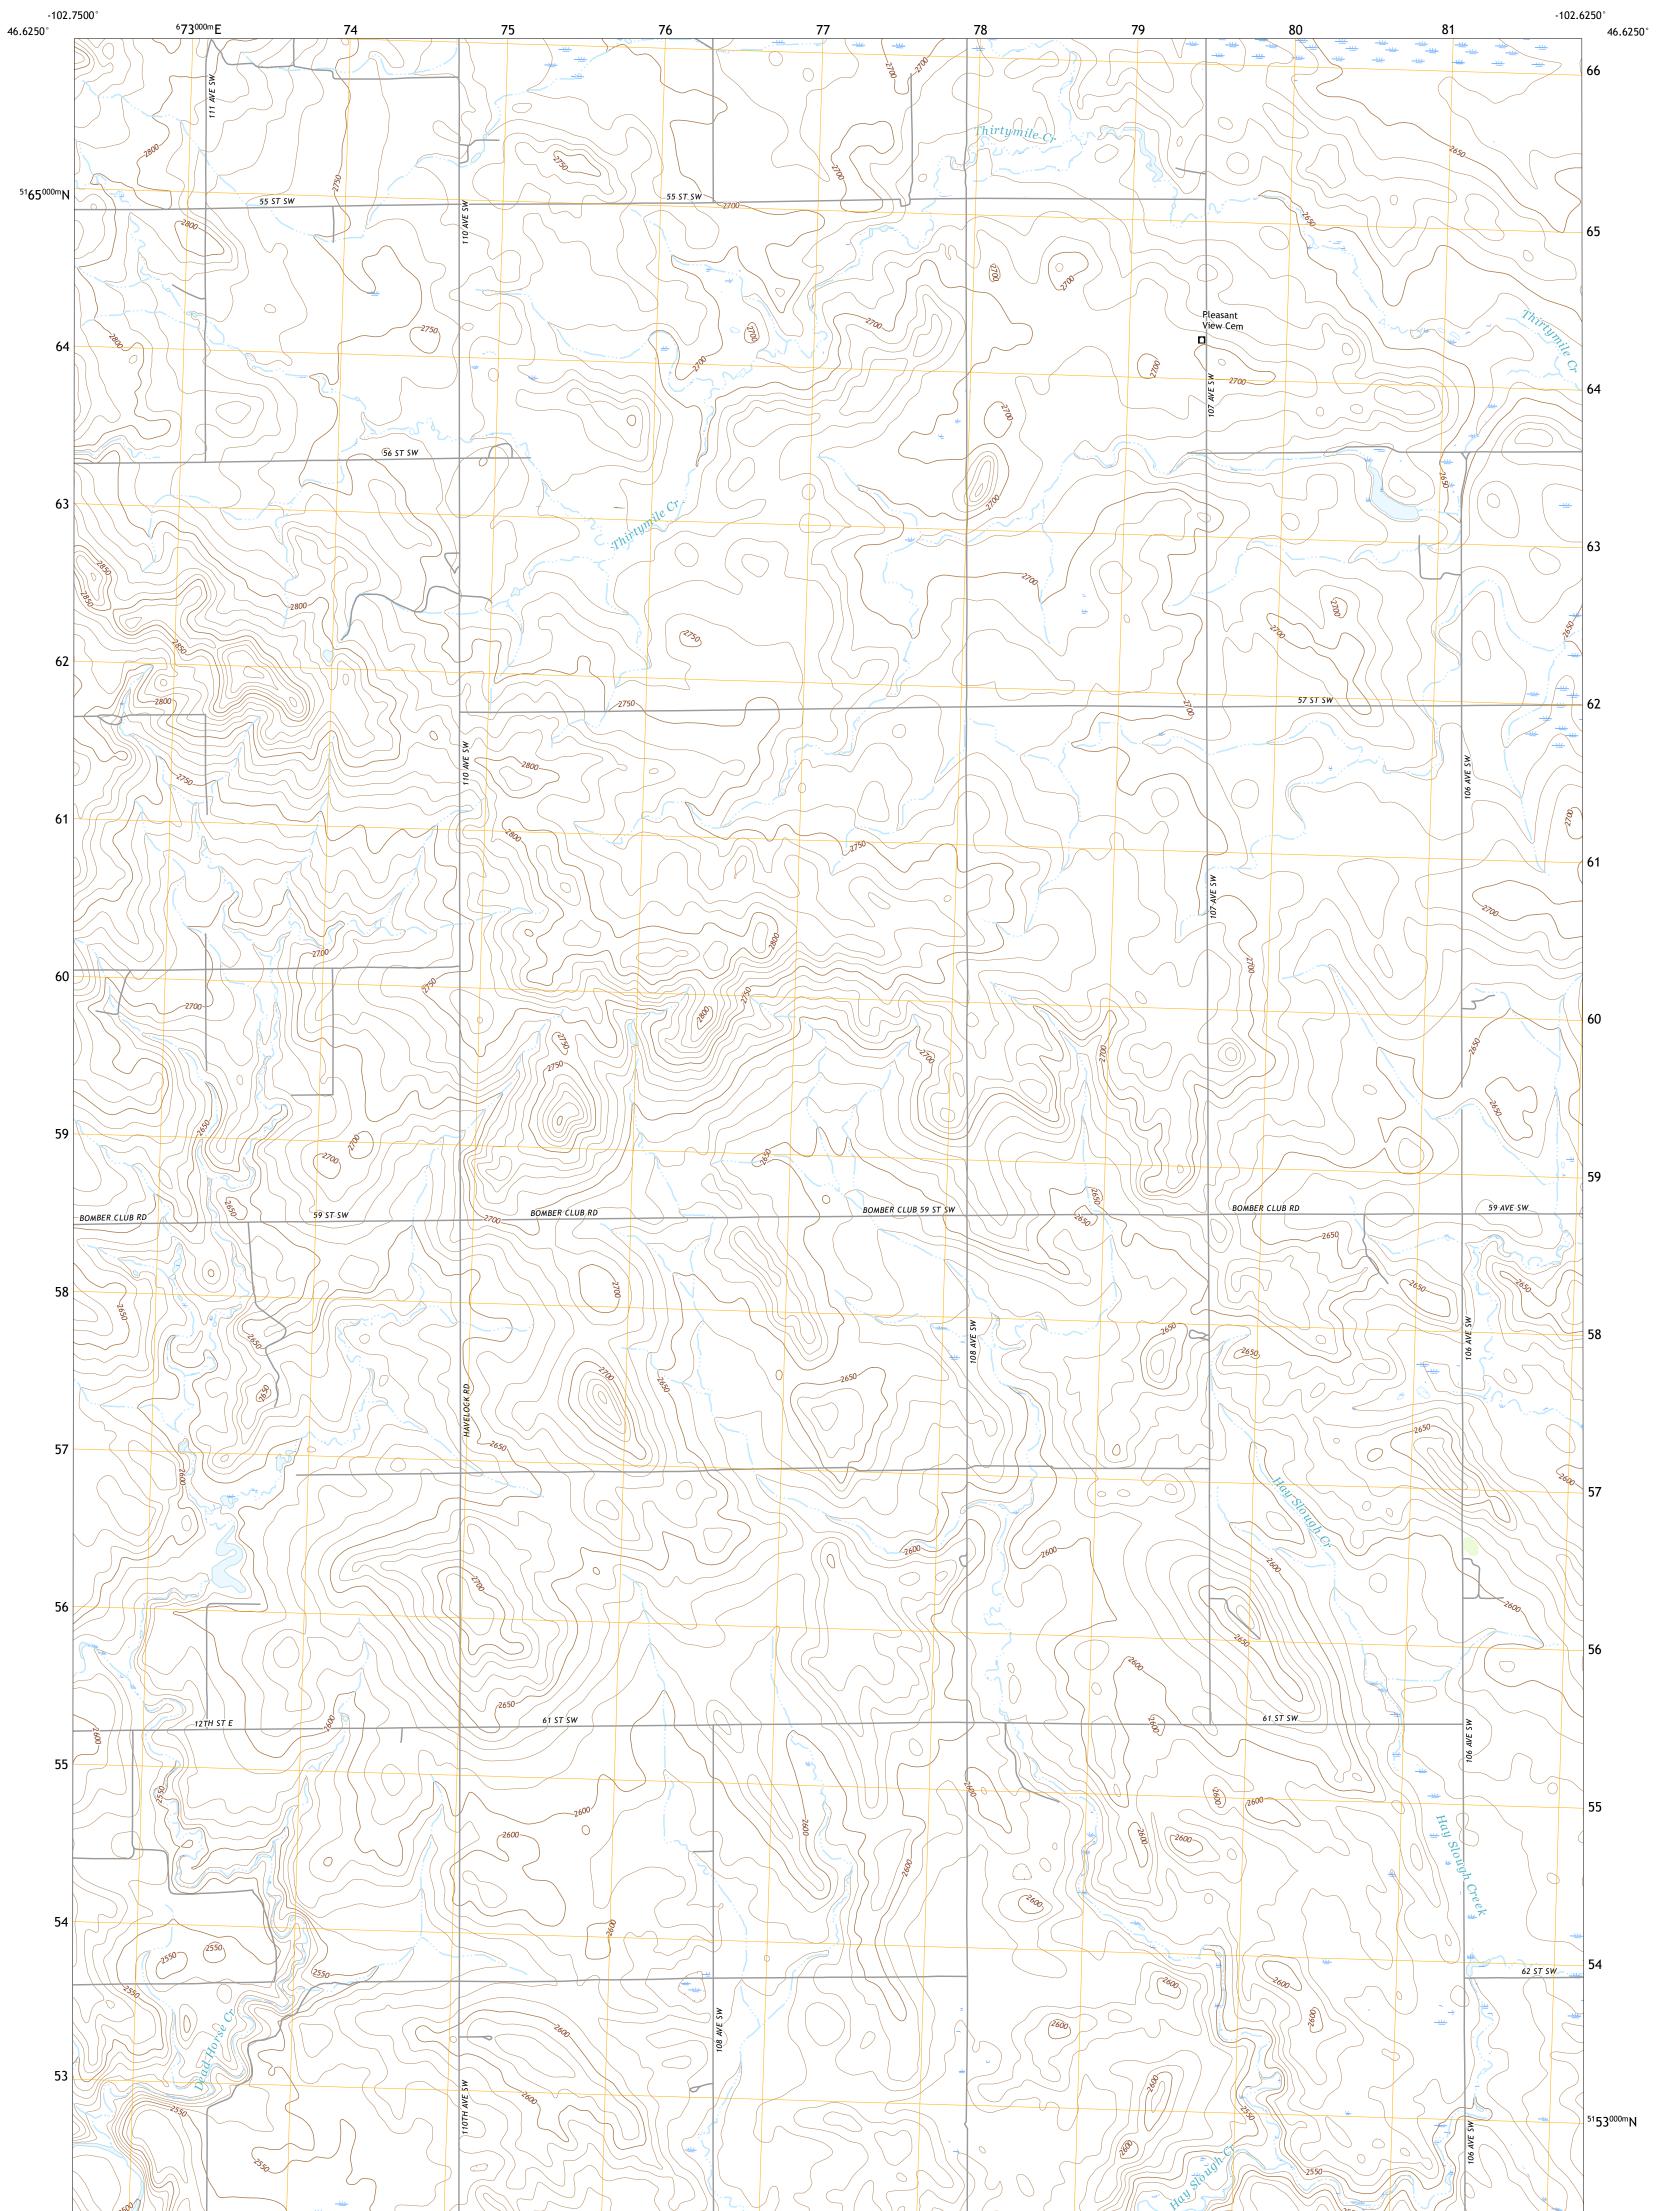

## U.S. DEPARTMENT OF THE INTERIOR U.S. GEOLOGICAL SURVEY

LEFOR SW QUADRANGLE NORTH DAKOTA - HETTINGER COUNTY 7.5-MINUTE SERIES

Produced by the United States Geological Survey North American Datum of 1983 (NAD83) World Geodetic System of 1984 (WGS84). Projection and 1 000-meter grid:Universal Transverse Mercator, Zone 13T This map is not a legal document. Boundaries may be generalized for this map scale. Private lands within government reservations may not be shown. Obtain permission before entering private lands.