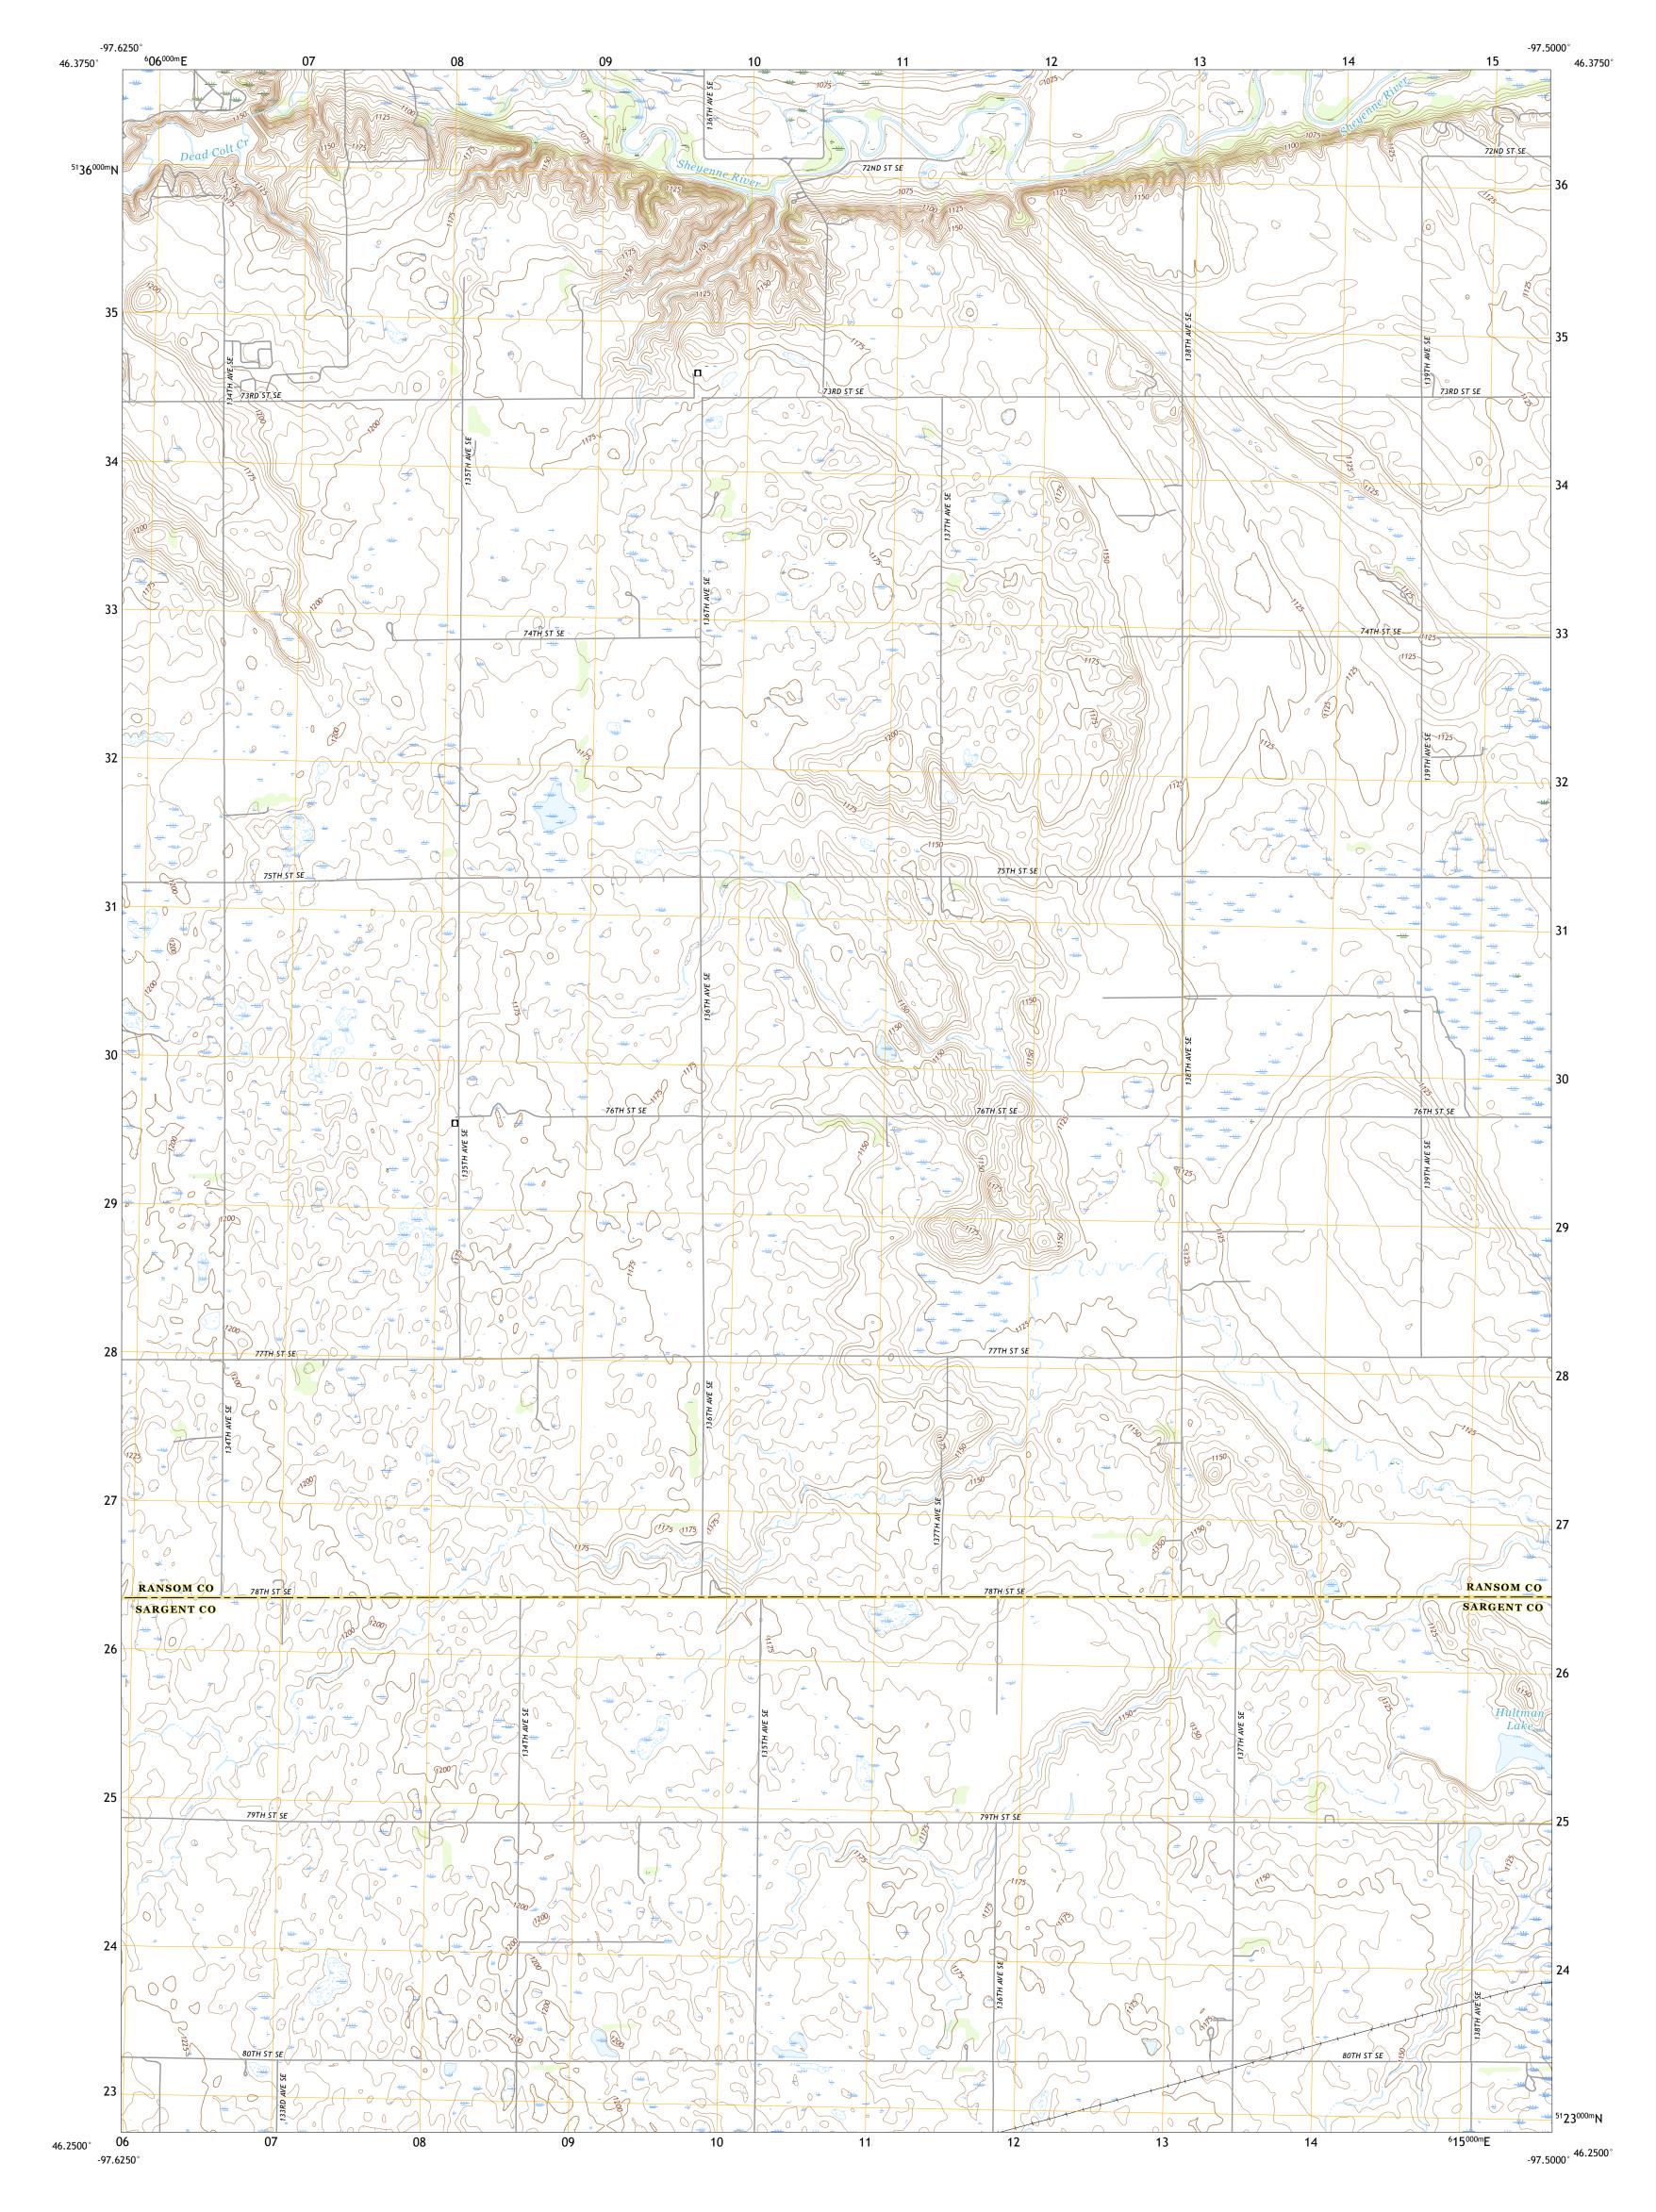

Science for a changing world U.S. DEPARTMENT OF THE INTERIOR U.S. GEOLOGICAL SURVEY

LISBON SE QUADRANGLE NORTH DAKOTA 7.5-MINUTE SERIES

Produced by the United States Geological Survey North American Datum of 1983 (NAD83) World Geodetic System of 1984 (WGS84). Projection and 1 000-meter grid:Universal Transverse Mercator, Zone 14T This map is not a legal document. Boundaries may be generalized for this map scale. Private lands within government reservations may not be shown. Obtain permission before entering private lands.