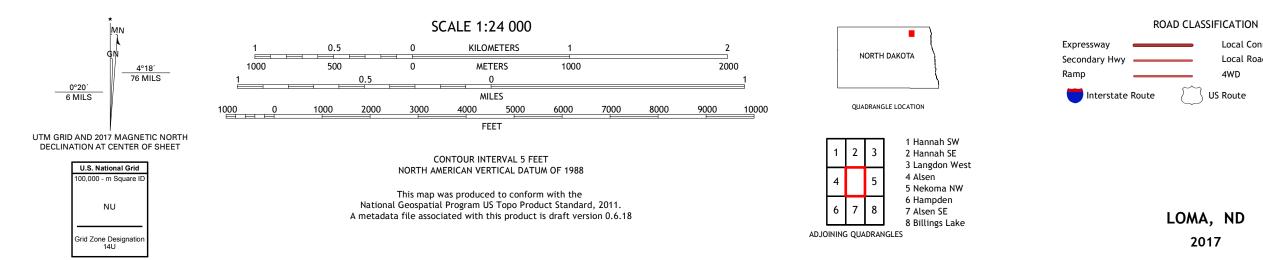

## U.S. DEPARTMENT OF THE INTERIOR U.S. GEOLOGICAL SURVEY

LOMA QUADRANGLE NORTH DAKOTA - CAVALIER COUNTY 7.5-MINUTE SERIES

Produced by the United States Geological Survey North American Datum of 1983 (NAD83) World Geodetic System of 1984 (WGS84). Projection and 1 000-meter grid:Universal Transverse Mercator, Zone 14U This map is not a legal document. Boundaries may be generalized for this map scale. Private lands within government reservations may not be shown. Obtain permission before entering private lands.

Local Connector \_\_\_\_

State Route

Local Road

4WD

US Route

LOMA, ND

2017

\_\_\_\_\_