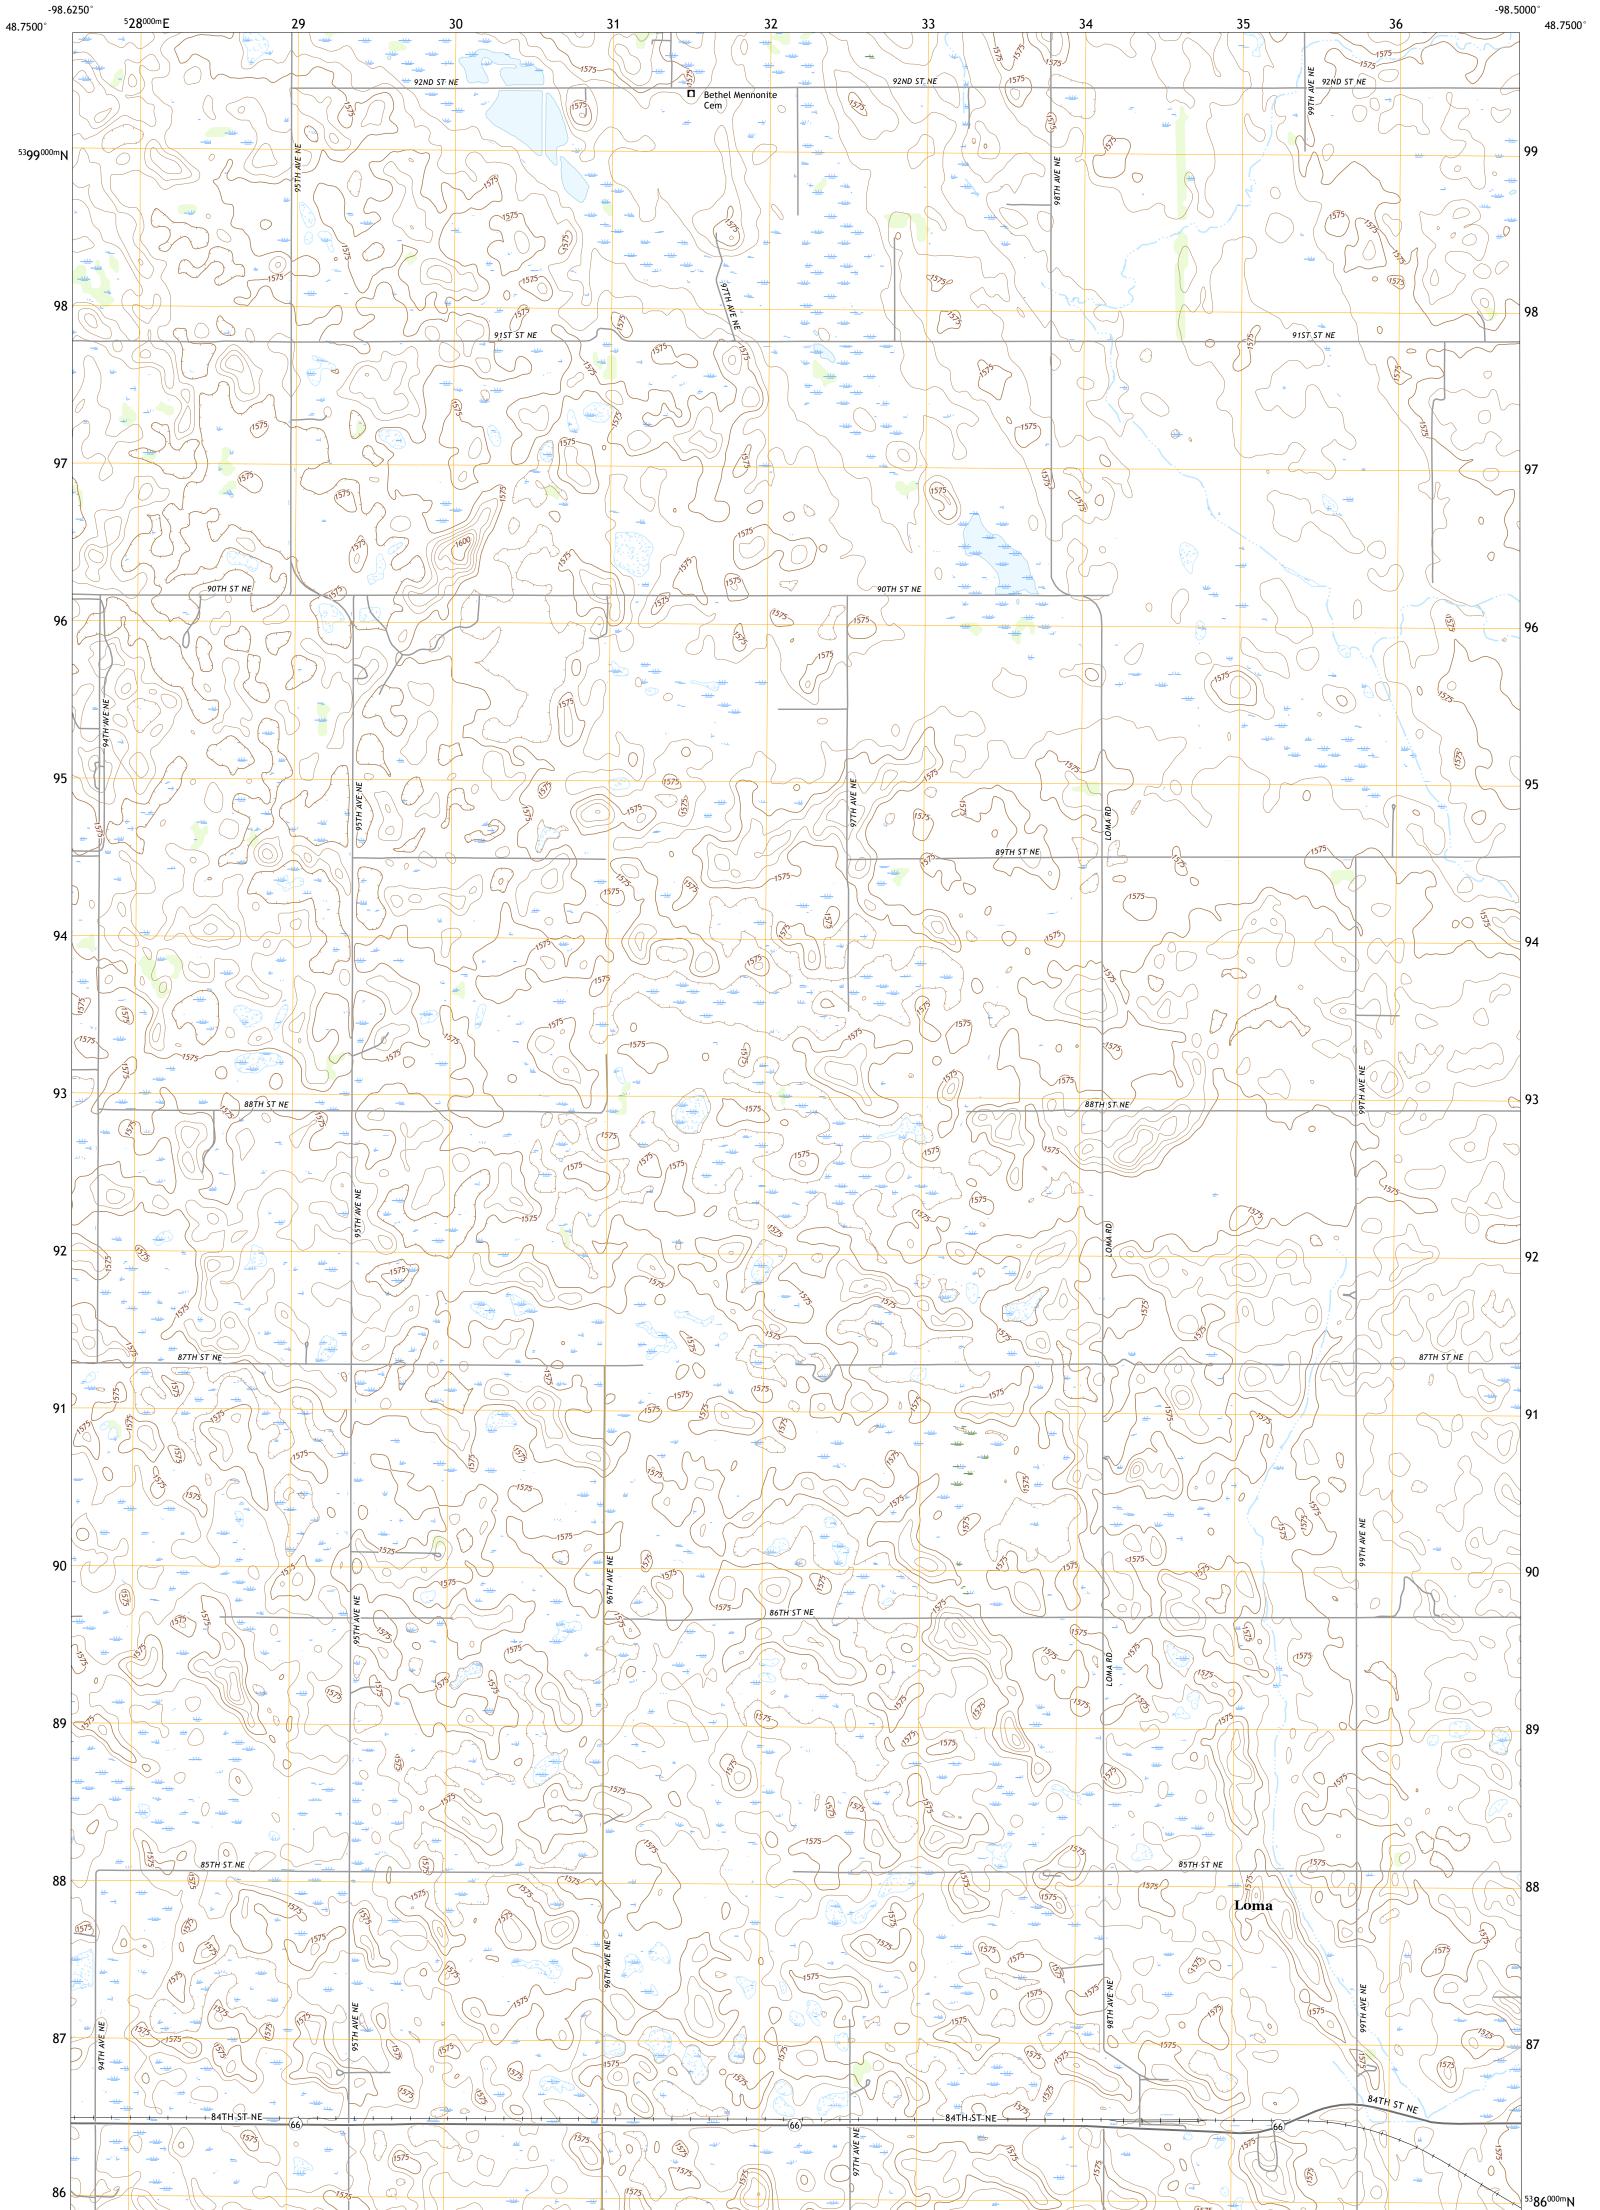

## U.S. DEPARTMENT OF THE INTERIOR U.S. GEOLOGICAL SURVEY

LOMA QUADRANGLE NORTH DAKOTA - CAVALIER COUNTY 7.5-MINUTE SERIES

Produced by the United States Geological Survey North American Datum of 1983 (NAD83) World Geodetic System of 1984 (WGS84). Projection and 1 000-meter grid:Universal Transverse Mercator, Zone 14U This map is not a legal document. Boundaries may be generalized for this map scale. Private lands within government reservations may not be shown. Obtain permission before entering private lands.