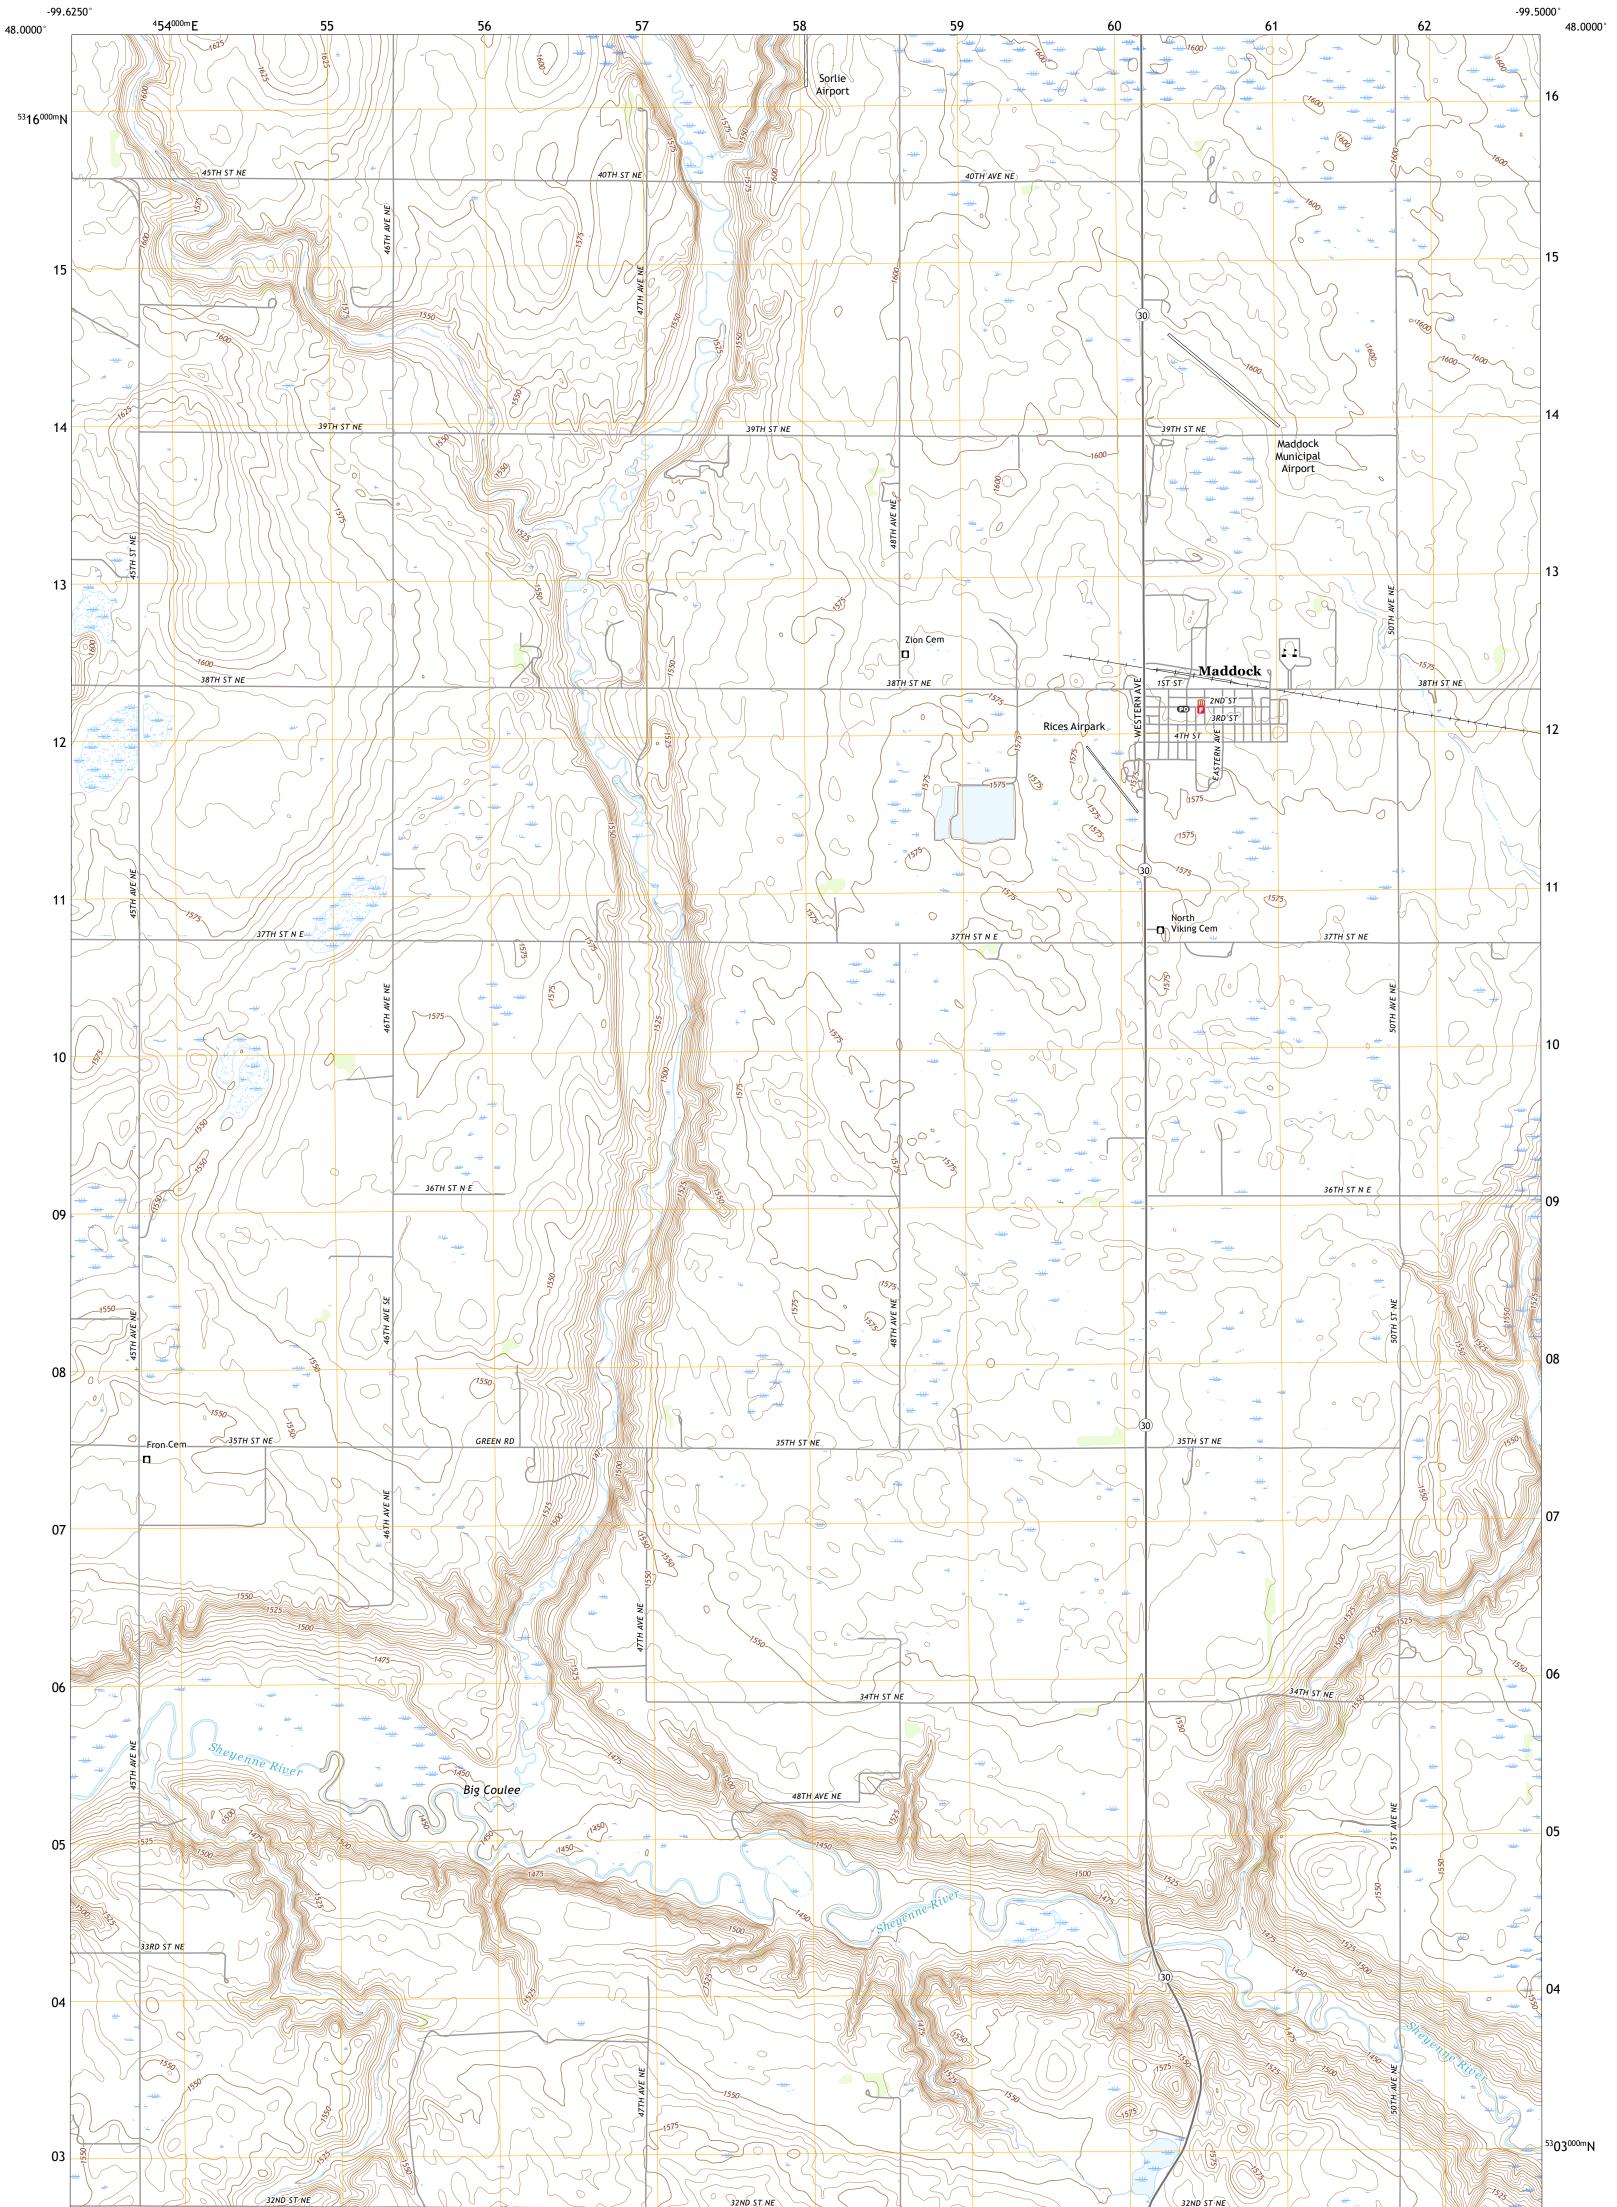

## U.S. DEPARTMENT OF THE INTERIOR U.S. GEOLOGICAL SURVEY

MADDOCK QUADRANGLE NORTH DAKOTA - BENSON COUNTY 7.5-MINUTE SERIES

Produced by the United States Geological Survey North American Datum of 1983 (NAD83) World Geodetic System of 1984 (WGS84). Projection and 1 000-meter grid:Universal Transverse Mercator, Zone 14T This map is not a legal document. Boundaries may be generalized for this map scale. Private lands within government reservations may not be shown. Obtain permission before entering private lands.

Imagery......NAIP, July 2016 - September 2016 Roads.......NAIP, July 2016 - September 2016 Names.......GNIS, 1980 - 2020 Hydrography......GNIS, 1980 - 2020 Hydrography Dataset, 2005 - 2018 Contours.....National Hydrography Dataset, 2005 - 2018 Contours.....National Elevation Dataset, 2012 Boundaries.....Multiple sources; see metadata file 2018 - 2019 Public Land Survey System......BLM, 2018 Wetlands......BLM, 2018