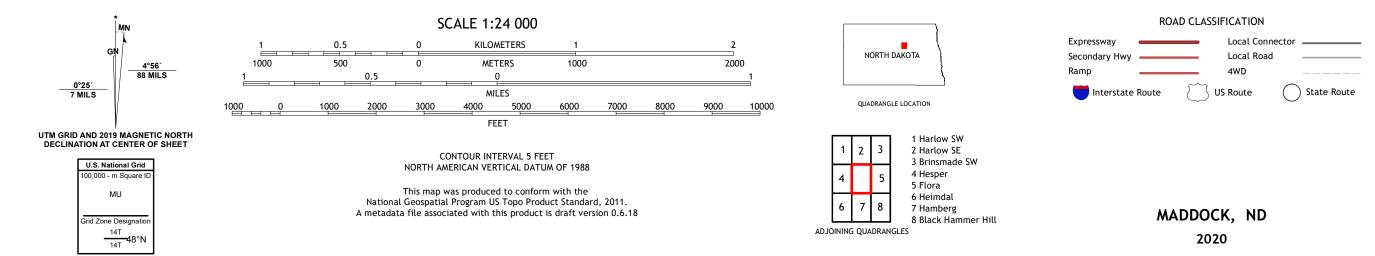

## U.S. DEPARTMENT OF THE INTERIOR U.S. GEOLOGICAL SURVEY

MADDOCK QUADRANGLE NORTH DAKOTA - BENSON COUNTY 7.5-MINUTE SERIES

Produced by the United States Geological Survey North American Datum of 1983 (NAD83) World Geodetic System of 1984 (WGS84). Projection and 1 000-meter grid:Universal Transverse Mercator, Zone 14T This map is not a legal document. Boundaries may be generalized for this map scale. Private lands within government reservations may not be shown. Obtain permission before entering private lands.

Imagery......NAIP, July 2016 - September 2016 Roads.......NAIP, July 2016 - September 2016 Names.......GNIS, 1980 - 2020 Hydrography......GNIS, 1980 - 2020 Hydrography Dataset, 2005 - 2018 Contours.....National Hydrography Dataset, 2005 - 2018 Contours.....National Elevation Dataset, 2012 Boundaries.....Multiple sources; see metadata file 2018 - 2019 Public Land Survey System......BLM, 2018 Wetlands......BLM, 2018