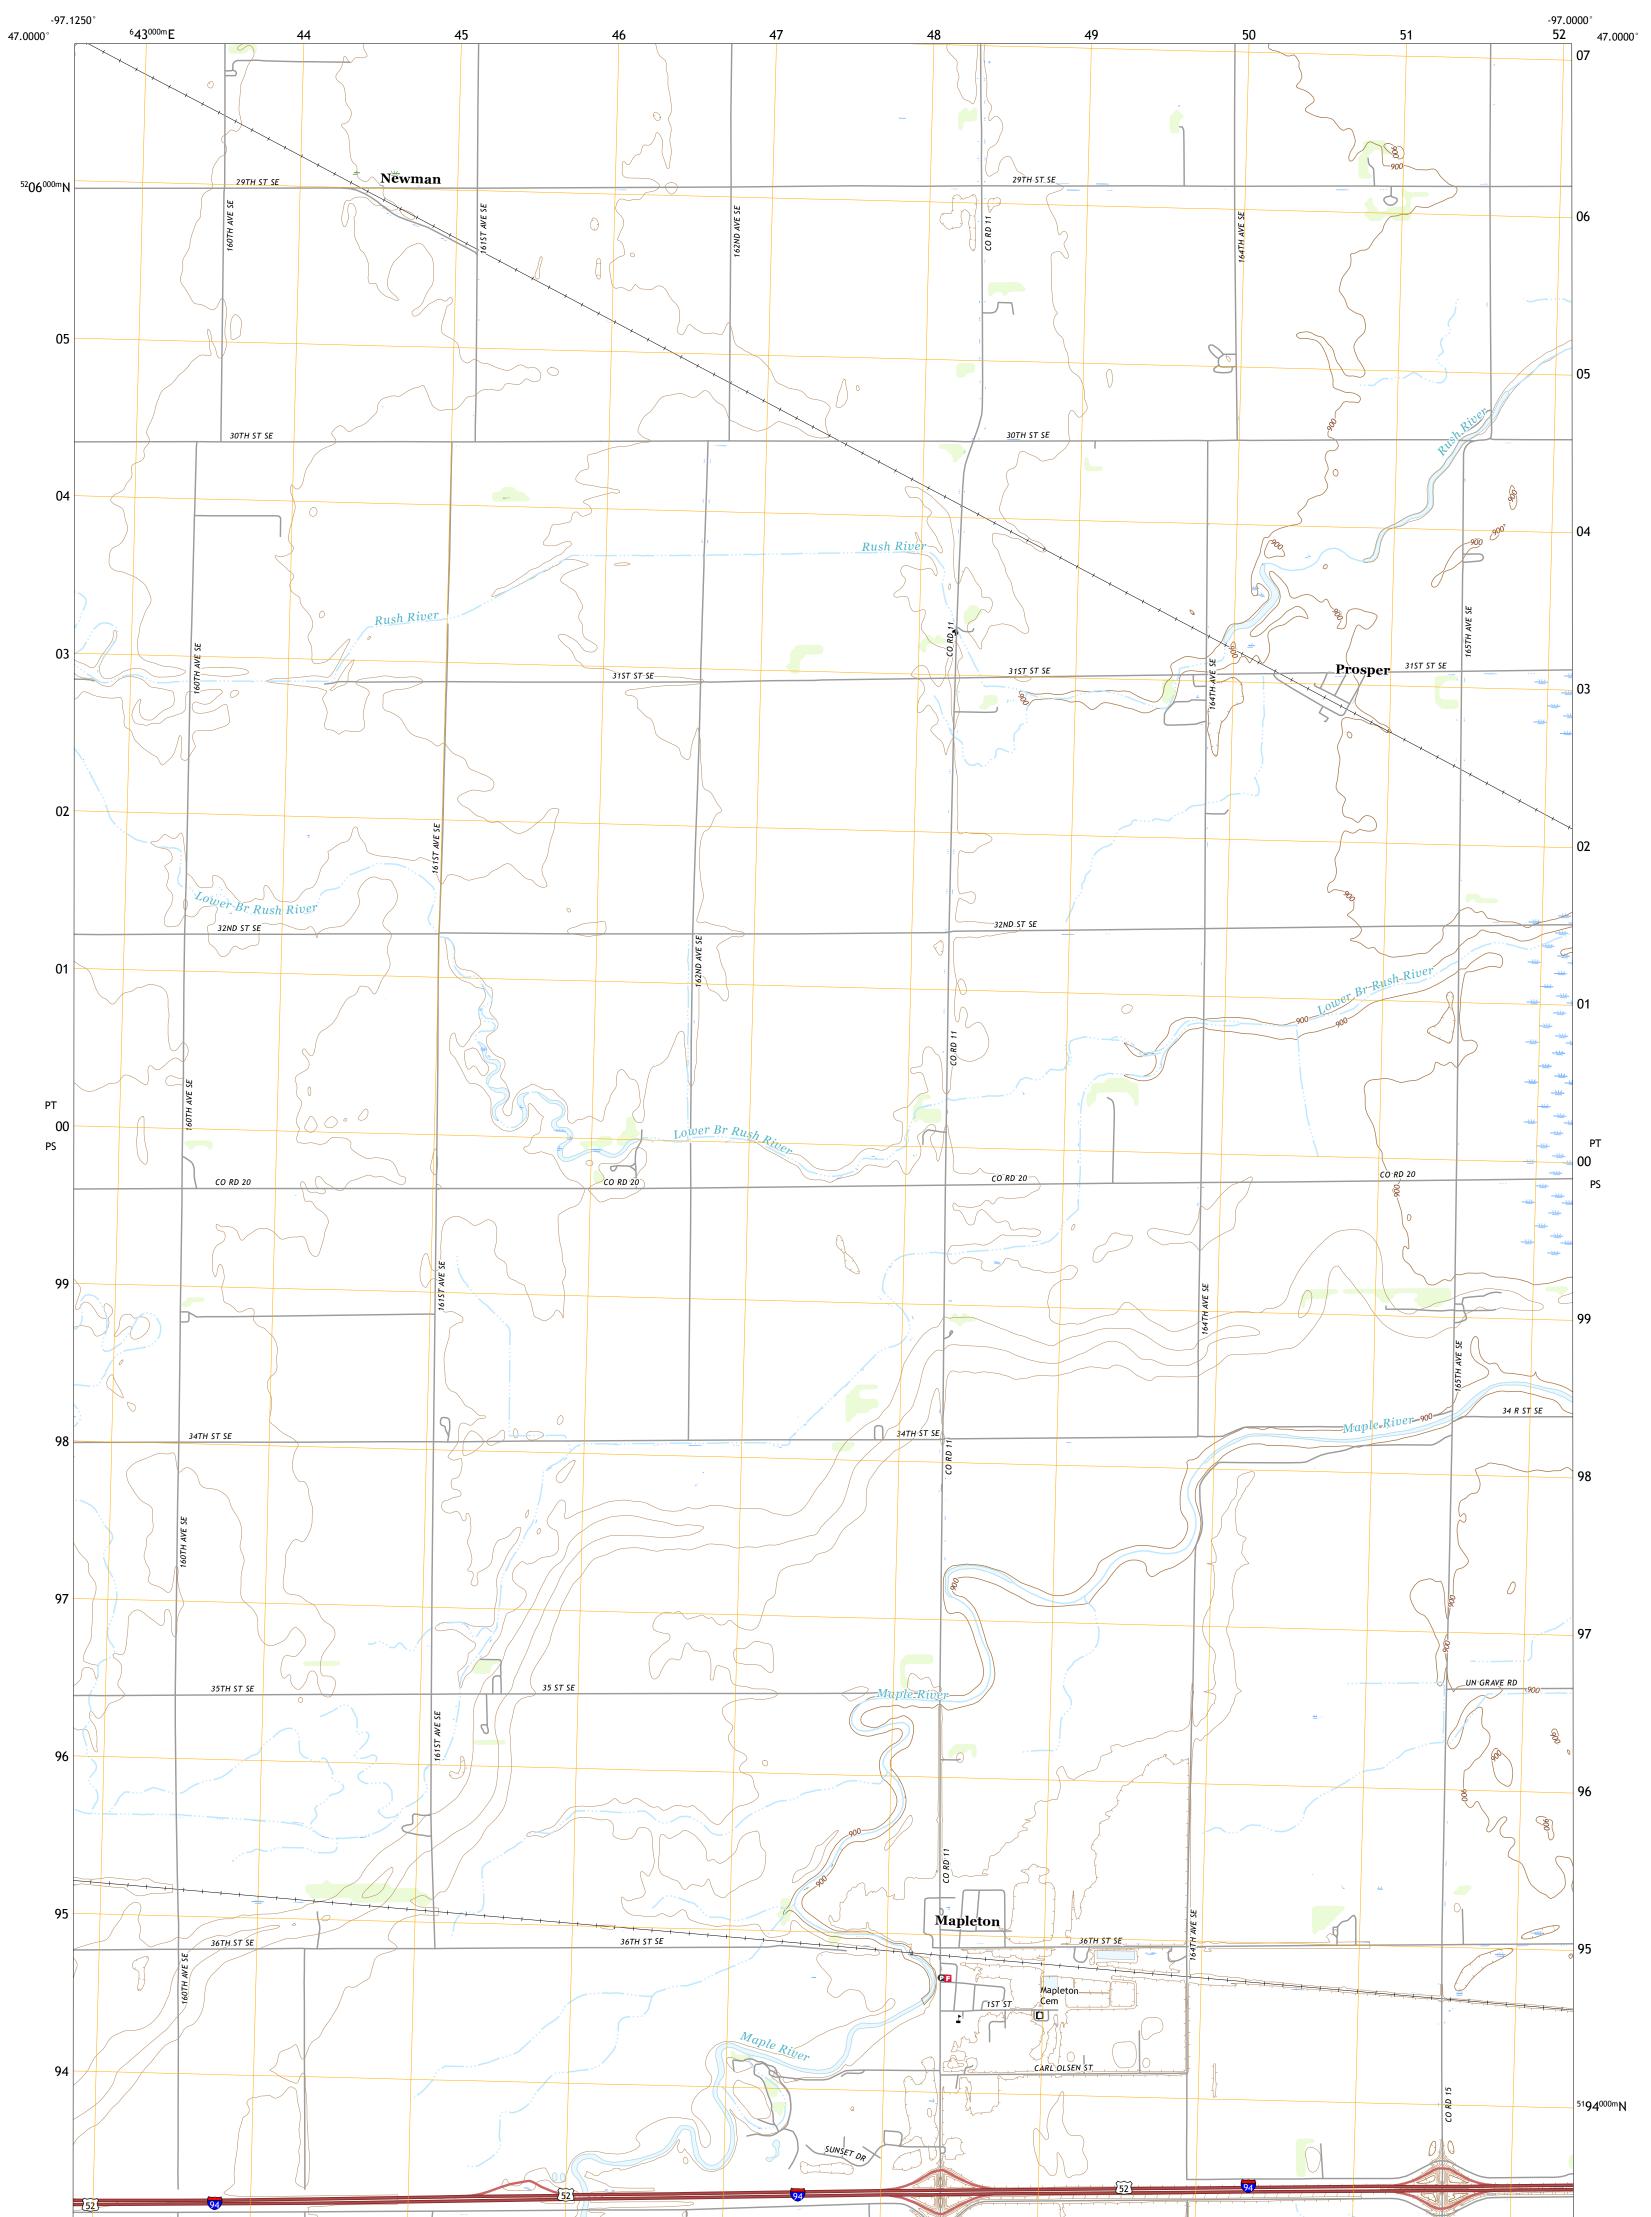

MAPLETON QUADRANGLE NORTH DAKOTA - CASS COUNTY 7.5-MINUTE SERIES

Produced by the United States Geological Survey North American Datum of 1983 (NAD83) World Geodetic System of 1984 (WGS84). Projection and 1 000-meter grid:Universal Transverse Mercator, Zone 14T This map is not a legal document. Boundaries may be generalized for this map scale. Private lands within government reservations may not be shown. Obtain permission before entering private lands.

ImageryNAIP, September 2015 - December 2015RoadsU.S.CensusBureau,2016NamesGNIS, 1980 - 2017HydrographyDataset, 2005 - 2017ContoursNationalHydrographyDataset, 2005 - 2017BoundariesMultiplesources; seemetadatafilePublicLandSurveySystemBLM, 2016WetlandsInventory1979 -1982