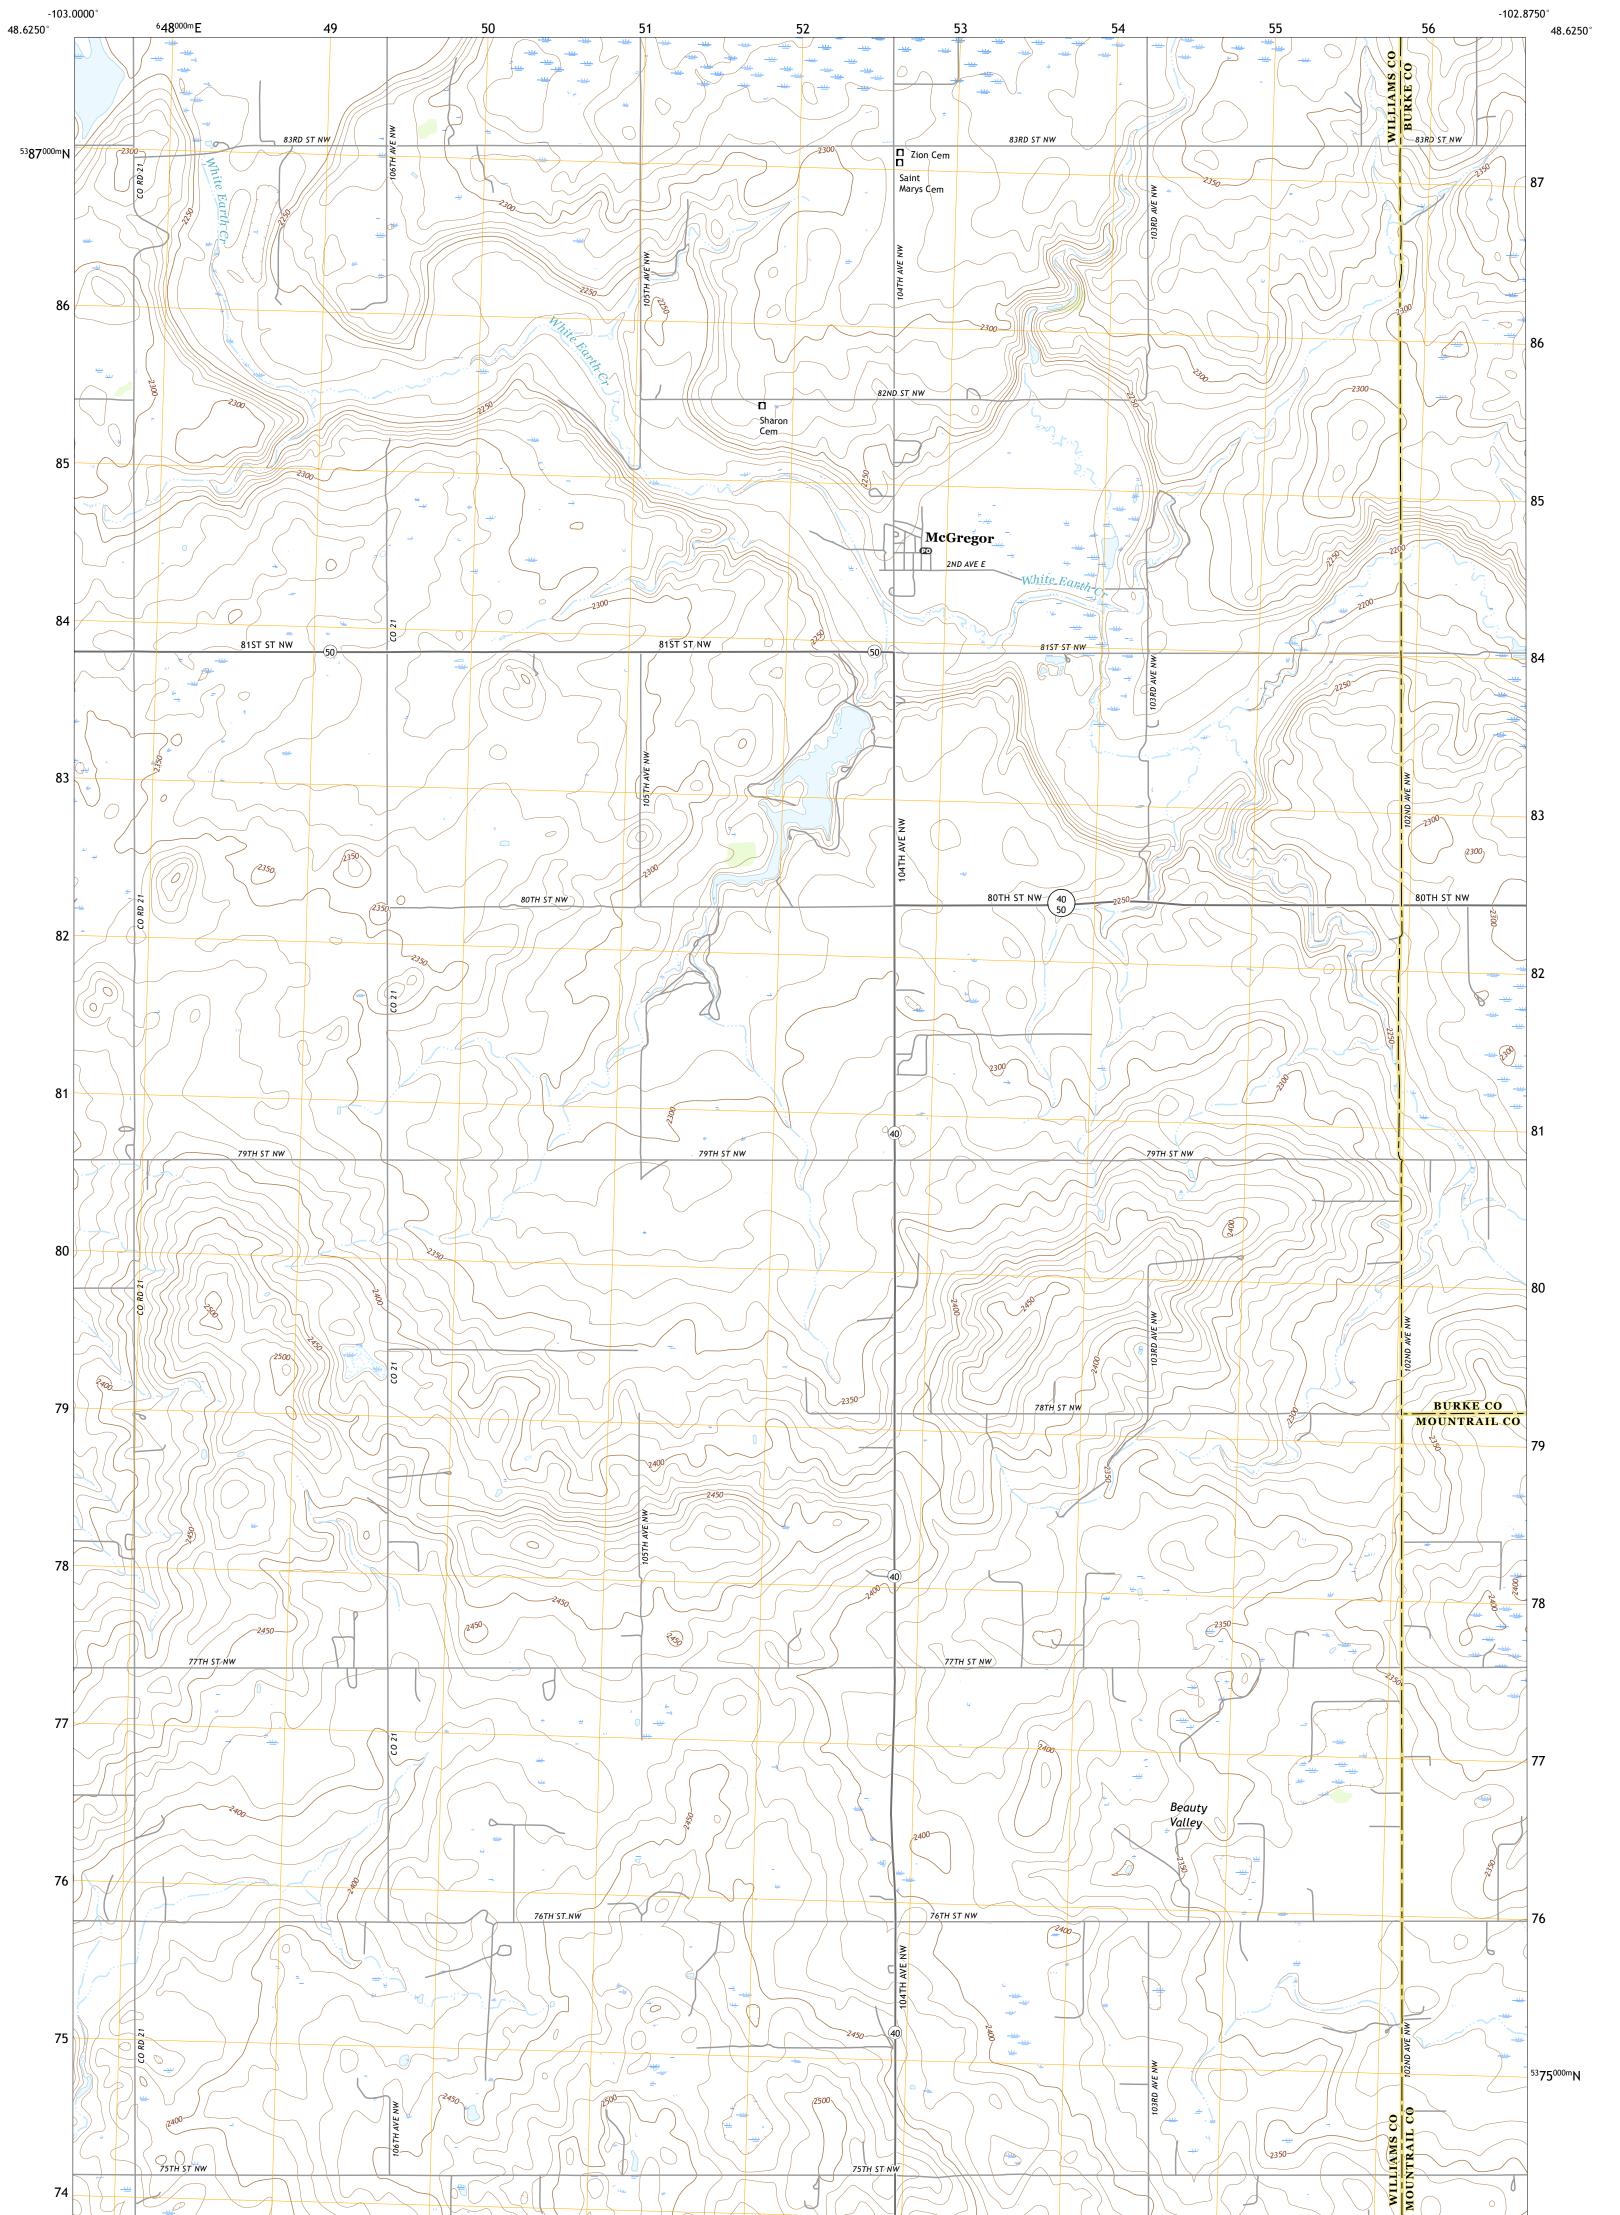

MCGREGOR QUADRANGLE NORTH DAKOTA 7.5-MINUTE SERIES

Produced by the United States Geological Survey North American Datum of 1983 (NAD83) World Geodetic System of 1984 (WGS84). Projection and 1 000-meter grid:Universal Transverse Mercator, Zone 13U This map is not a legal document. Boundaries may be generalized for this map scale. Private lands within government reservations may not be shown. Obtain permission before entering private lands.