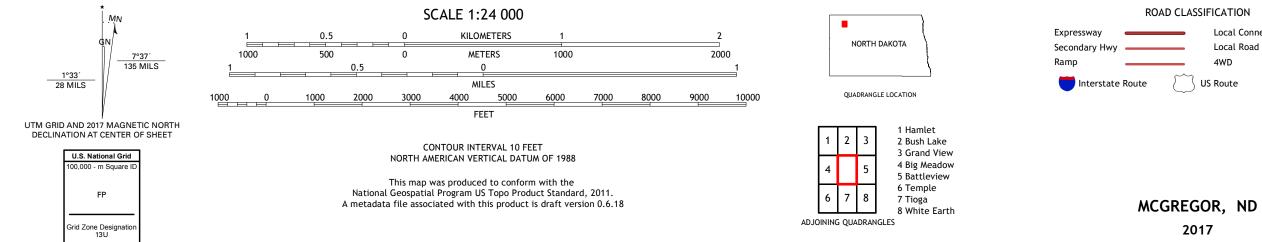

MCGREGOR QUADRANGLE NORTH DAKOTA 7.5-MINUTE SERIES

Produced by the United States Geological Survey North American Datum of 1983 (NAD83) World Geodetic System of 1984 (WGS84). Projection and 1 000-meter grid:Universal Transverse Mercator, Zone 13U This map is not a legal document. Boundaries may be generalized for this map scale. Private lands within government reservations may not be shown. Obtain permission before entering private lands.

Imagery.... Roads..... Names..... ......NAIP, September 2015 - December 2015 U.S. Census Bureau, 2016 ......GNIS, 1980 - 2017 

 National
 Hydrography
 Dataset, 2005 - 2011

 Hydrography
 Dataset, 2005 - 2011
 Contours.

 National
 Elevation
 Dataset, 2008

 Boundaries.
 Multiple
 sources; see
 metadata

 Public
 Land
 Survey
 System.
 BLM, 2016

1986

Local Connector 🗕

State Route

Local Road

4WD