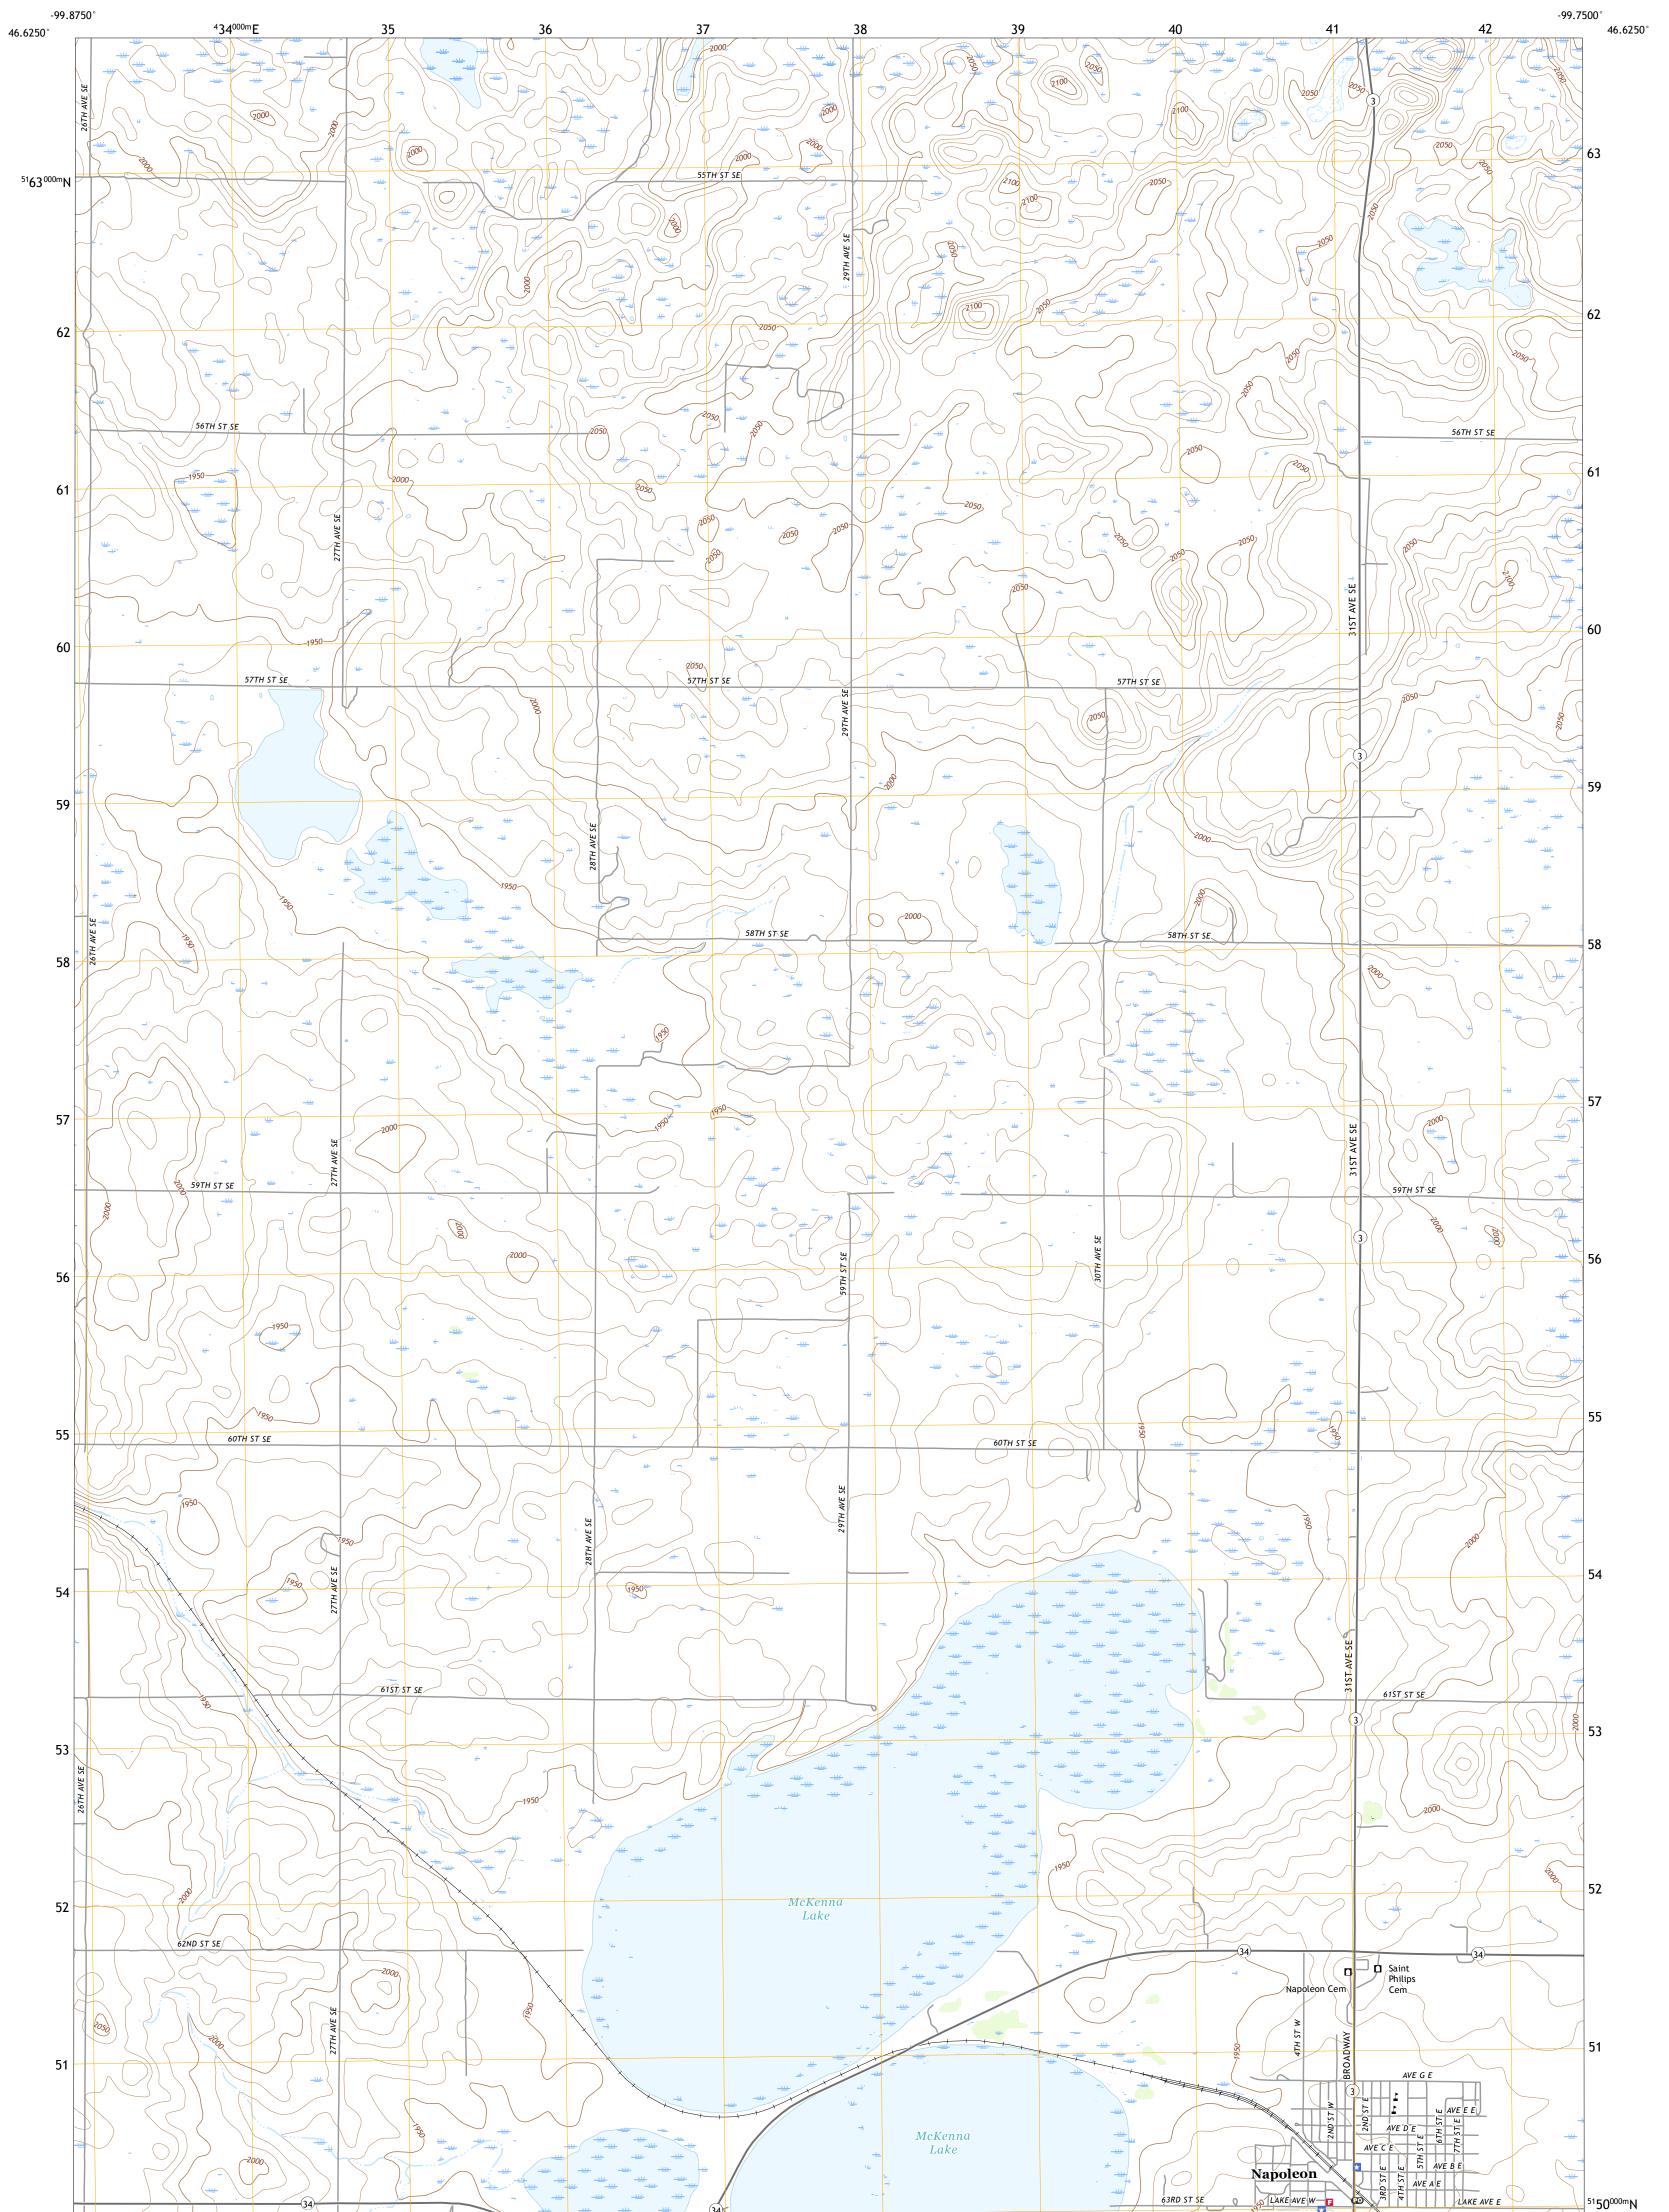

## MCKENNA LAKE NORTH QUADRANGLE NORTH DAKOTA - LOGAN COUNTY 7.5-MINUTE SERIES

Produced by the United States Geological Survey North American Datum of 1983 (NAD83) World Geodetic System of 1984 (WGS84). Projection and 1 000-meter grid:Universal Transverse Mercator, Zone 14T This map is not a legal document. Boundaries may be generalized for this map scale. Private lands within government reservations may not be shown. Obtain permission before entering private lands.

Imagery......NAIP, September 2015 - December 2015Roads......U.S.CensusBureau,2016Names......GNIS, 1992 - 2017Hydrography.....NationalHydrography Dataset, 2005 - 2016Contours......NationalElevationDataset, 2007 - 2016Boundaries.....Multiplesources; seemetadatafilePublicLandSurveySystem.......BLM, 2016Wetlands......FWSNationalWetlandsInventory1979