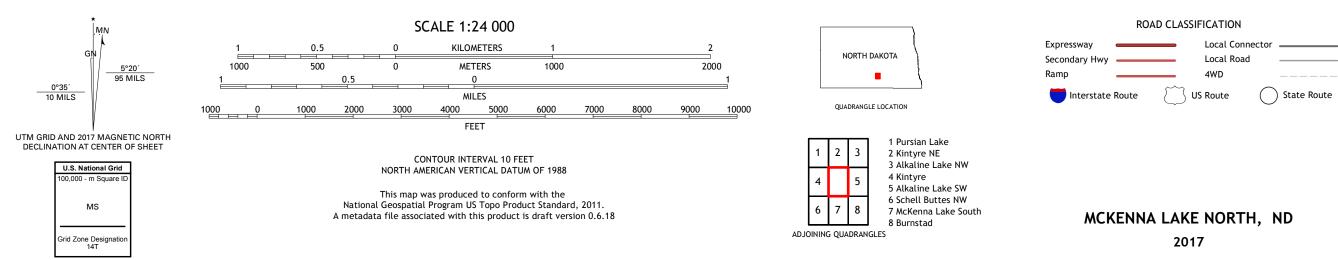

## MCKENNA LAKE NORTH QUADRANGLE NORTH DAKOTA - LOGAN COUNTY 7.5-MINUTE SERIES

Produced by the United States Geological Survey North American Datum of 1983 (NAD83) World Geodetic System of 1984 (WGS84). Projection and 1 000-meter grid:Universal Transverse Mercator, Zone 14T This map is not a legal document. Boundaries may be generalized for this map scale. Private lands within government reservations may not be shown. Obtain permission before entering private lands.

Imagery......NAIP, September 2015 - December 2015Roads......U.S.CensusBureau,2016Names......GNIS, 1992 - 2017Hydrography.....NationalHydrography Dataset, 2005 - 2016Contours......NationalElevationDataset, 2007 - 2016Boundaries.....Multiplesources; seemetadatafilePublicLandSurveySystem.......BLM, 2016Wetlands......FWSNationalWetlandsInventory1979

NGA REF NO. US GS X 2 4 K 2 8 4 3 1