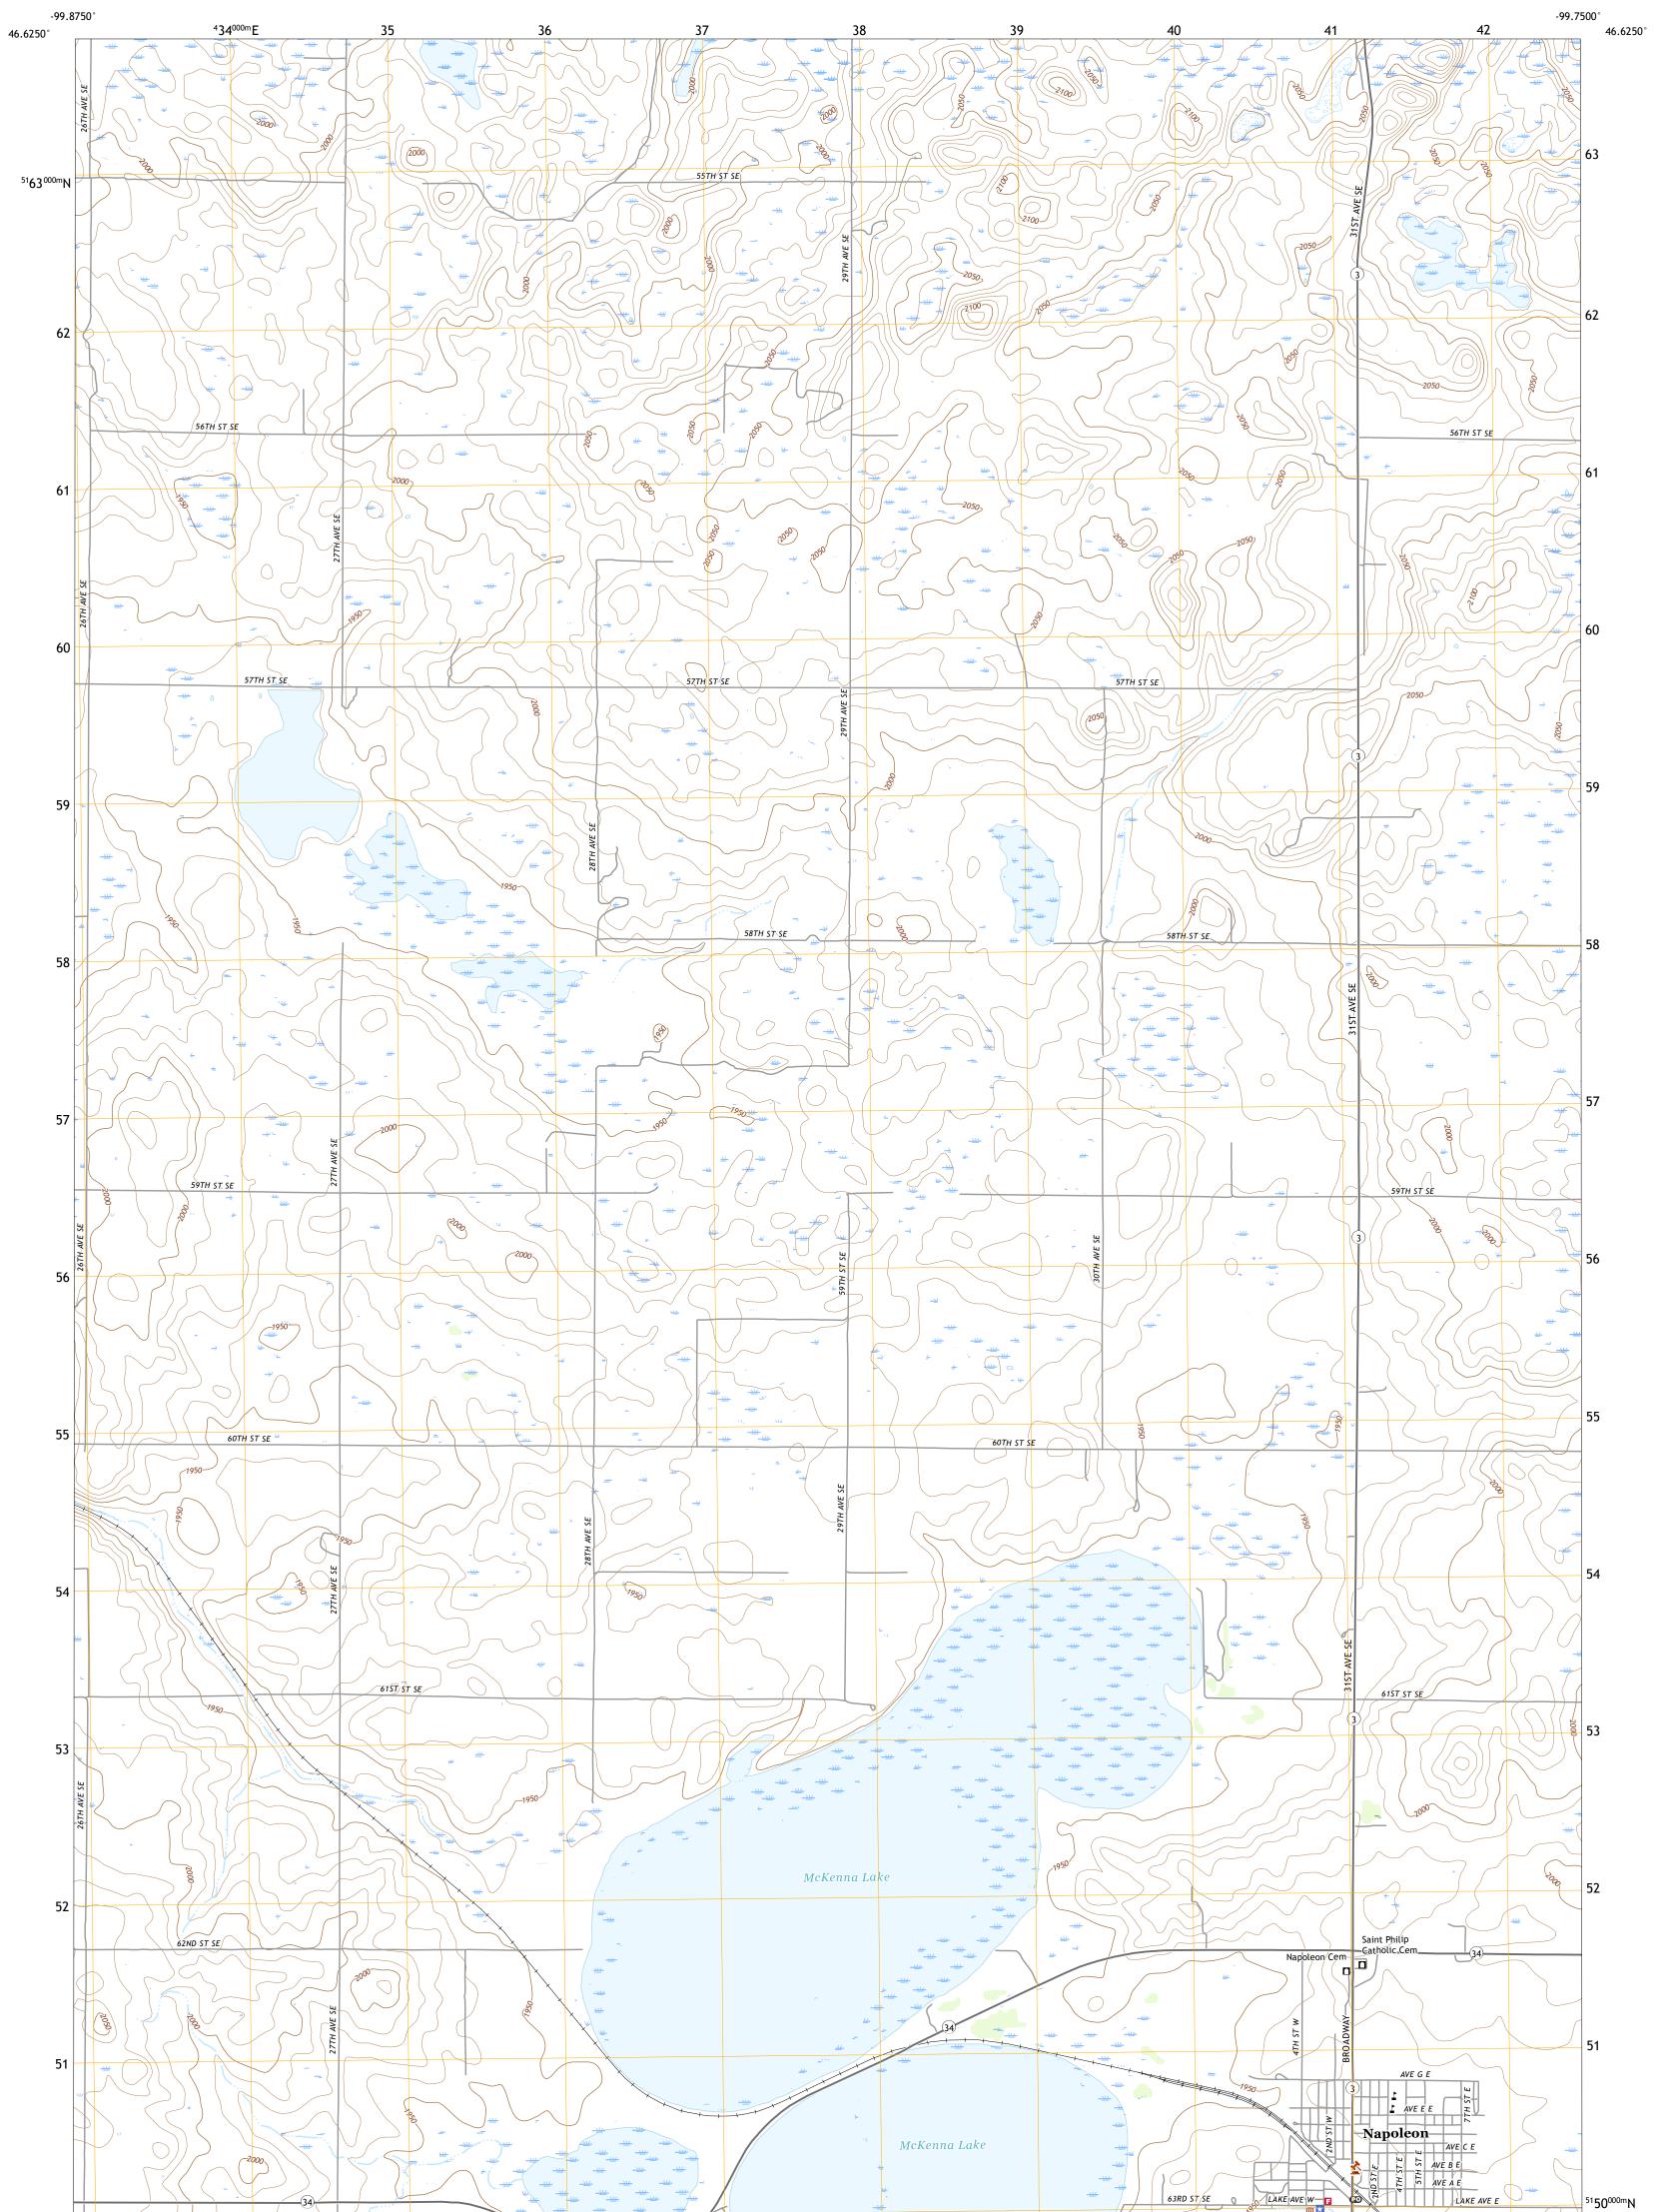

Science for a changing world U.S. DEPARTMENT OF THE INTERIOR

U.S. GEOLOGICAL SURVEY

The National Map US Topo

MCKENNA LAKE NORTH QUADRANGLE NORTH DAKOTA - LOGAN COUNTY 7.5-MINUTE SERIES

Produced by the United States Geological Survey North American Datum of 1983 (NAD83) World Geodetic System of 1984 (WGS84). Projection and 1 000-meter grid:Universal Transverse Mercator, Zone 14T This map is not a legal document. Boundaries may be generalized for this map scale. Private lands within government reservations may not be shown. Obtain permission before entering private lands.