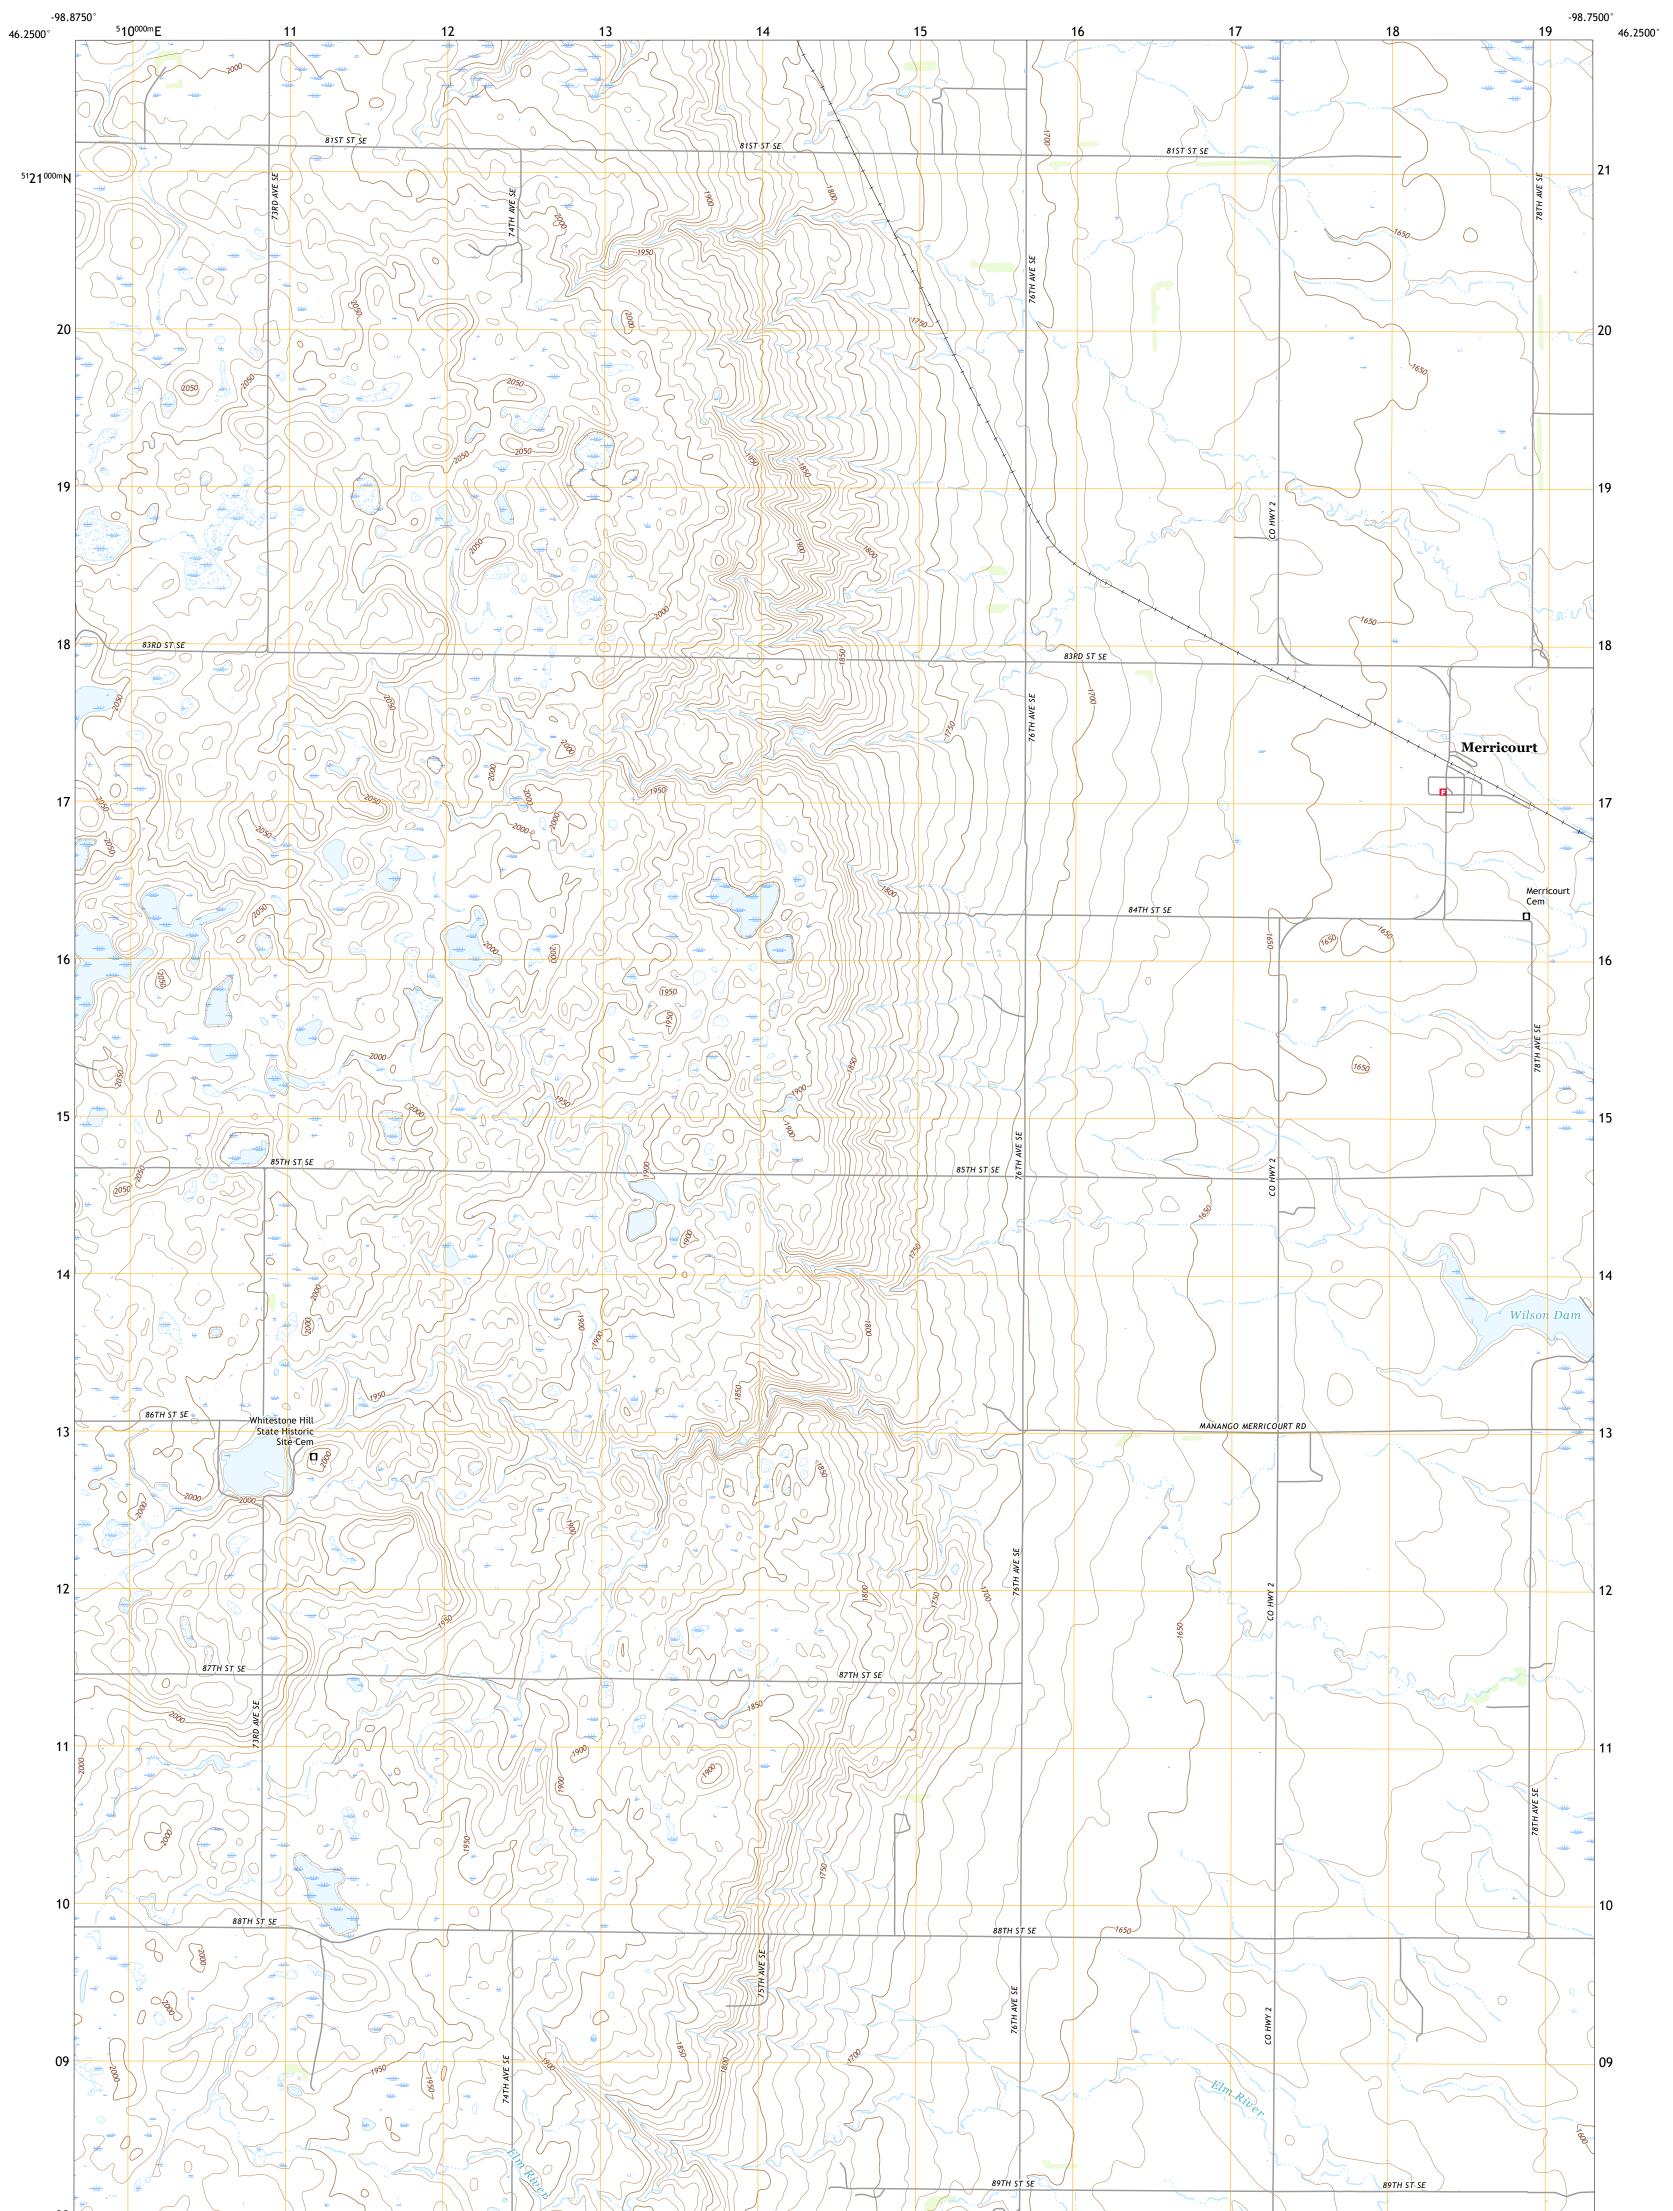

## MERRICOURT QUADRANGLE NORTH DAKOTA - DICKEY COUNTY 7.5-MINUTE SERIES

Produced by the United States Geological Survey North American Datum of 1983 (NAD83) World Geodetic System of 1984 (WGS84). Projection and 1 000-meter grid:Universal Transverse Mercator, Zone 14T This map is not a legal document. Boundaries may be generalized for this map scale. Private lands within government reservations may not be shown. Obtain permission before entering private lands.

Imagery......NAIP, August 2016 - September 2016Roads......NAIP, August 2016 - September 2016Names......GNIS, 1980 - 2019Hydrography.....National Hydrography Dataset, 1899 - 2019Contours.....National Elevation Dataset, 2007Boundaries.....Multiple sources; see metadata file 2018 - 2019Public Land Survey System......BLM, 2018Wetlands.....FWS National Wetlands Inventory 1979