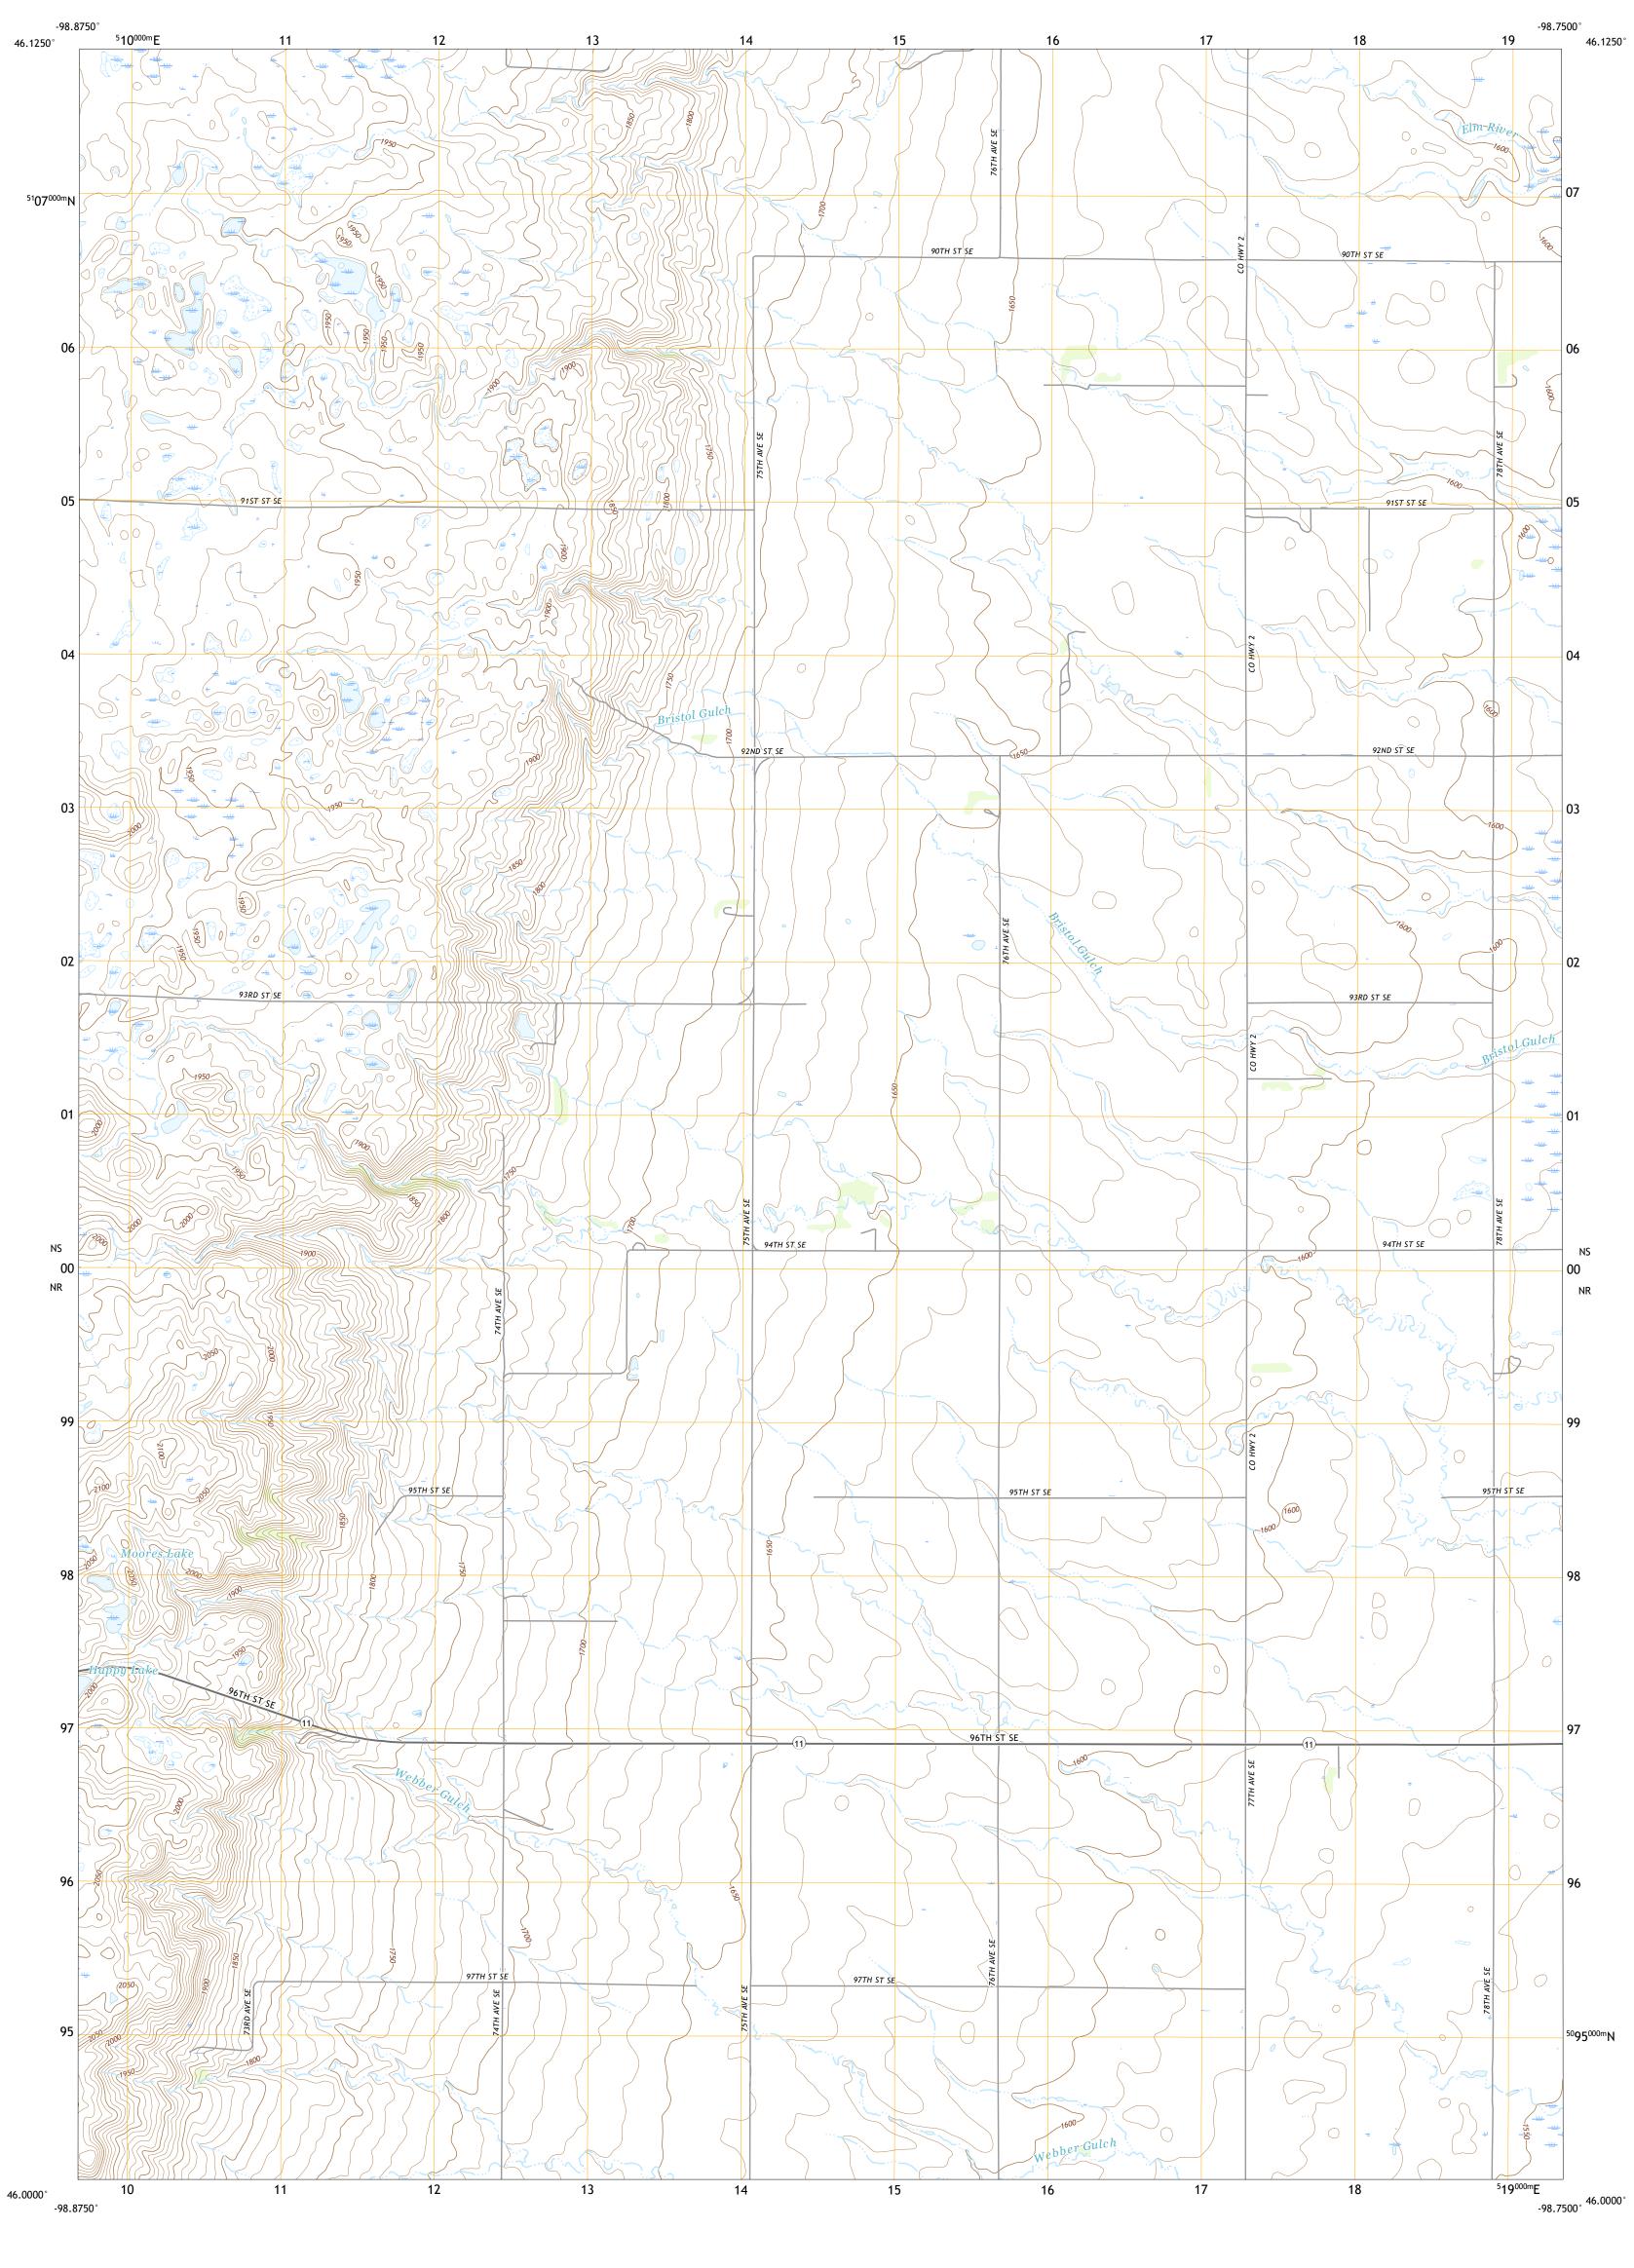

Produced by the United States Geological Survey

This map is not a legal document. Boundaries may be generalized for this map scale. Private lands within government reservations may not be shown. Obtain permission before

entering private lands.

Imagery..... Roads...... Names.....

ROAD CLASSIFICATION

US Route

MERRICOURT SE, ND

2020

Secondary Hwy -

Interstate Route