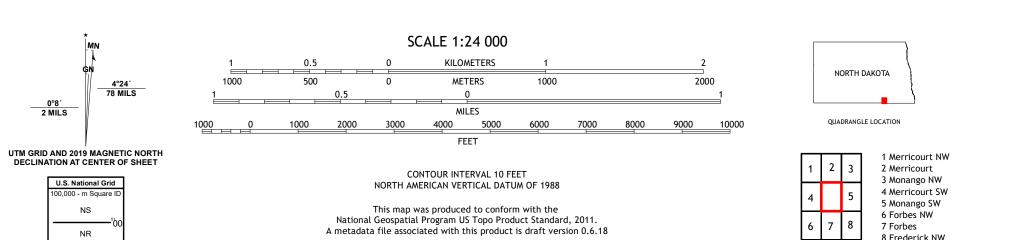

......NAIP, August 2016 - September 2016
U.S. Census Bureau, 2016
.....GNIS, Not Available

NR

Grid Zone Designati 14T

North American Datum of 1983 (NAD83) World Geodetic System of 1984 (WGS84). Projection and 1 000-meter grid:Universal Transverse Mercator, Zone 14T

entering private lands.

Imagery..... Roads...... Names.....

ROAD CLASSIFICATION

US Route

MERRICOURT SE, ND

2020

Secondary Hwy -

Interstate Route