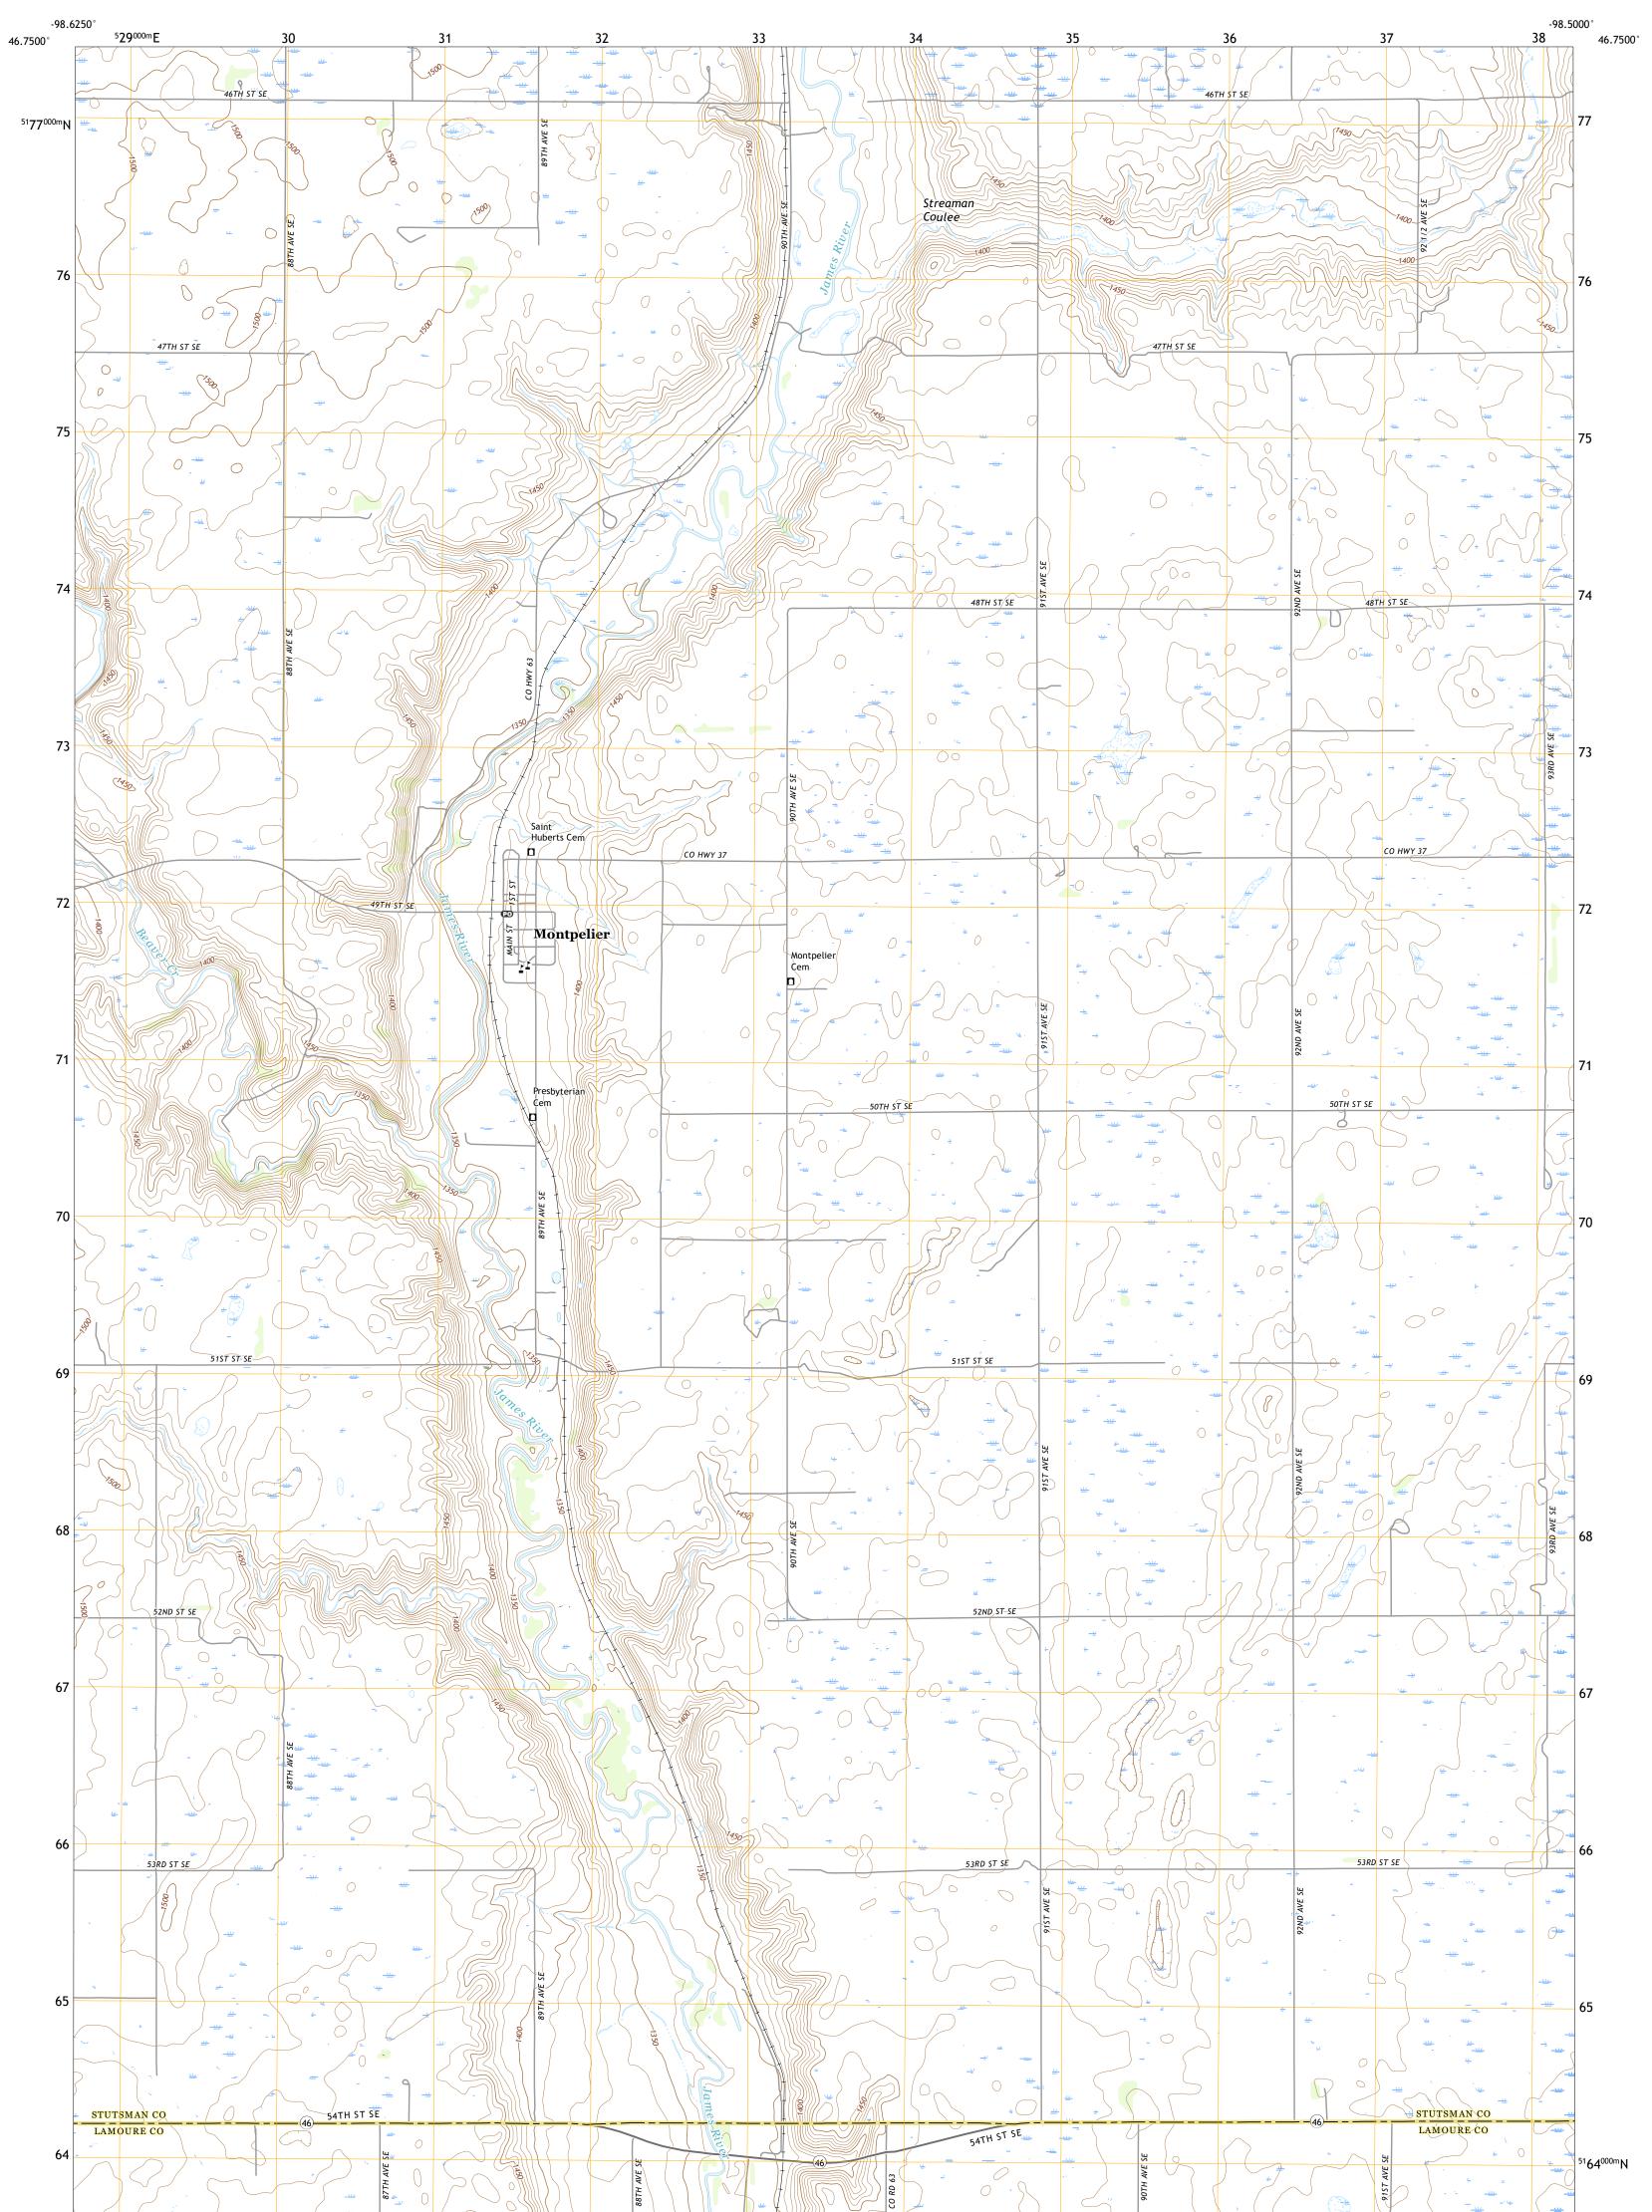

## U.S. DEPARTMENT OF THE INTERIOR U.S. GEOLOGICAL SURVEY

MONTPELIER QUADRANGLE NORTH DAKOTA 7.5-MINUTE SERIES

**Produced by the United States Geological Survey** North American Datum of 1983 (NAD83) World Geodetic System of 1984 (WGS84). Projection and 1 000-meter grid:Universal Transverse Mercator, Zone 14T This map is not a legal document. Boundaries may be generalized for this map scale. Private lands within government reservations may not be shown. Obtain permission before entering private lands.

Imagery......NAIP, August 2016 - September 2016Roads......NAIP, August 2016 - September 2016Names......GNIS, 1980 - 2020Hydrography.....National Hydrography Dataset, 2006 - 2019Contours.....National Elevation Dataset, 2007Boundaries.....Multiple sources; see metadata file 2018 - 2019Public Land Survey System......BLM, 2018Wetlands.....FWS National Wetlands Inventory 1979