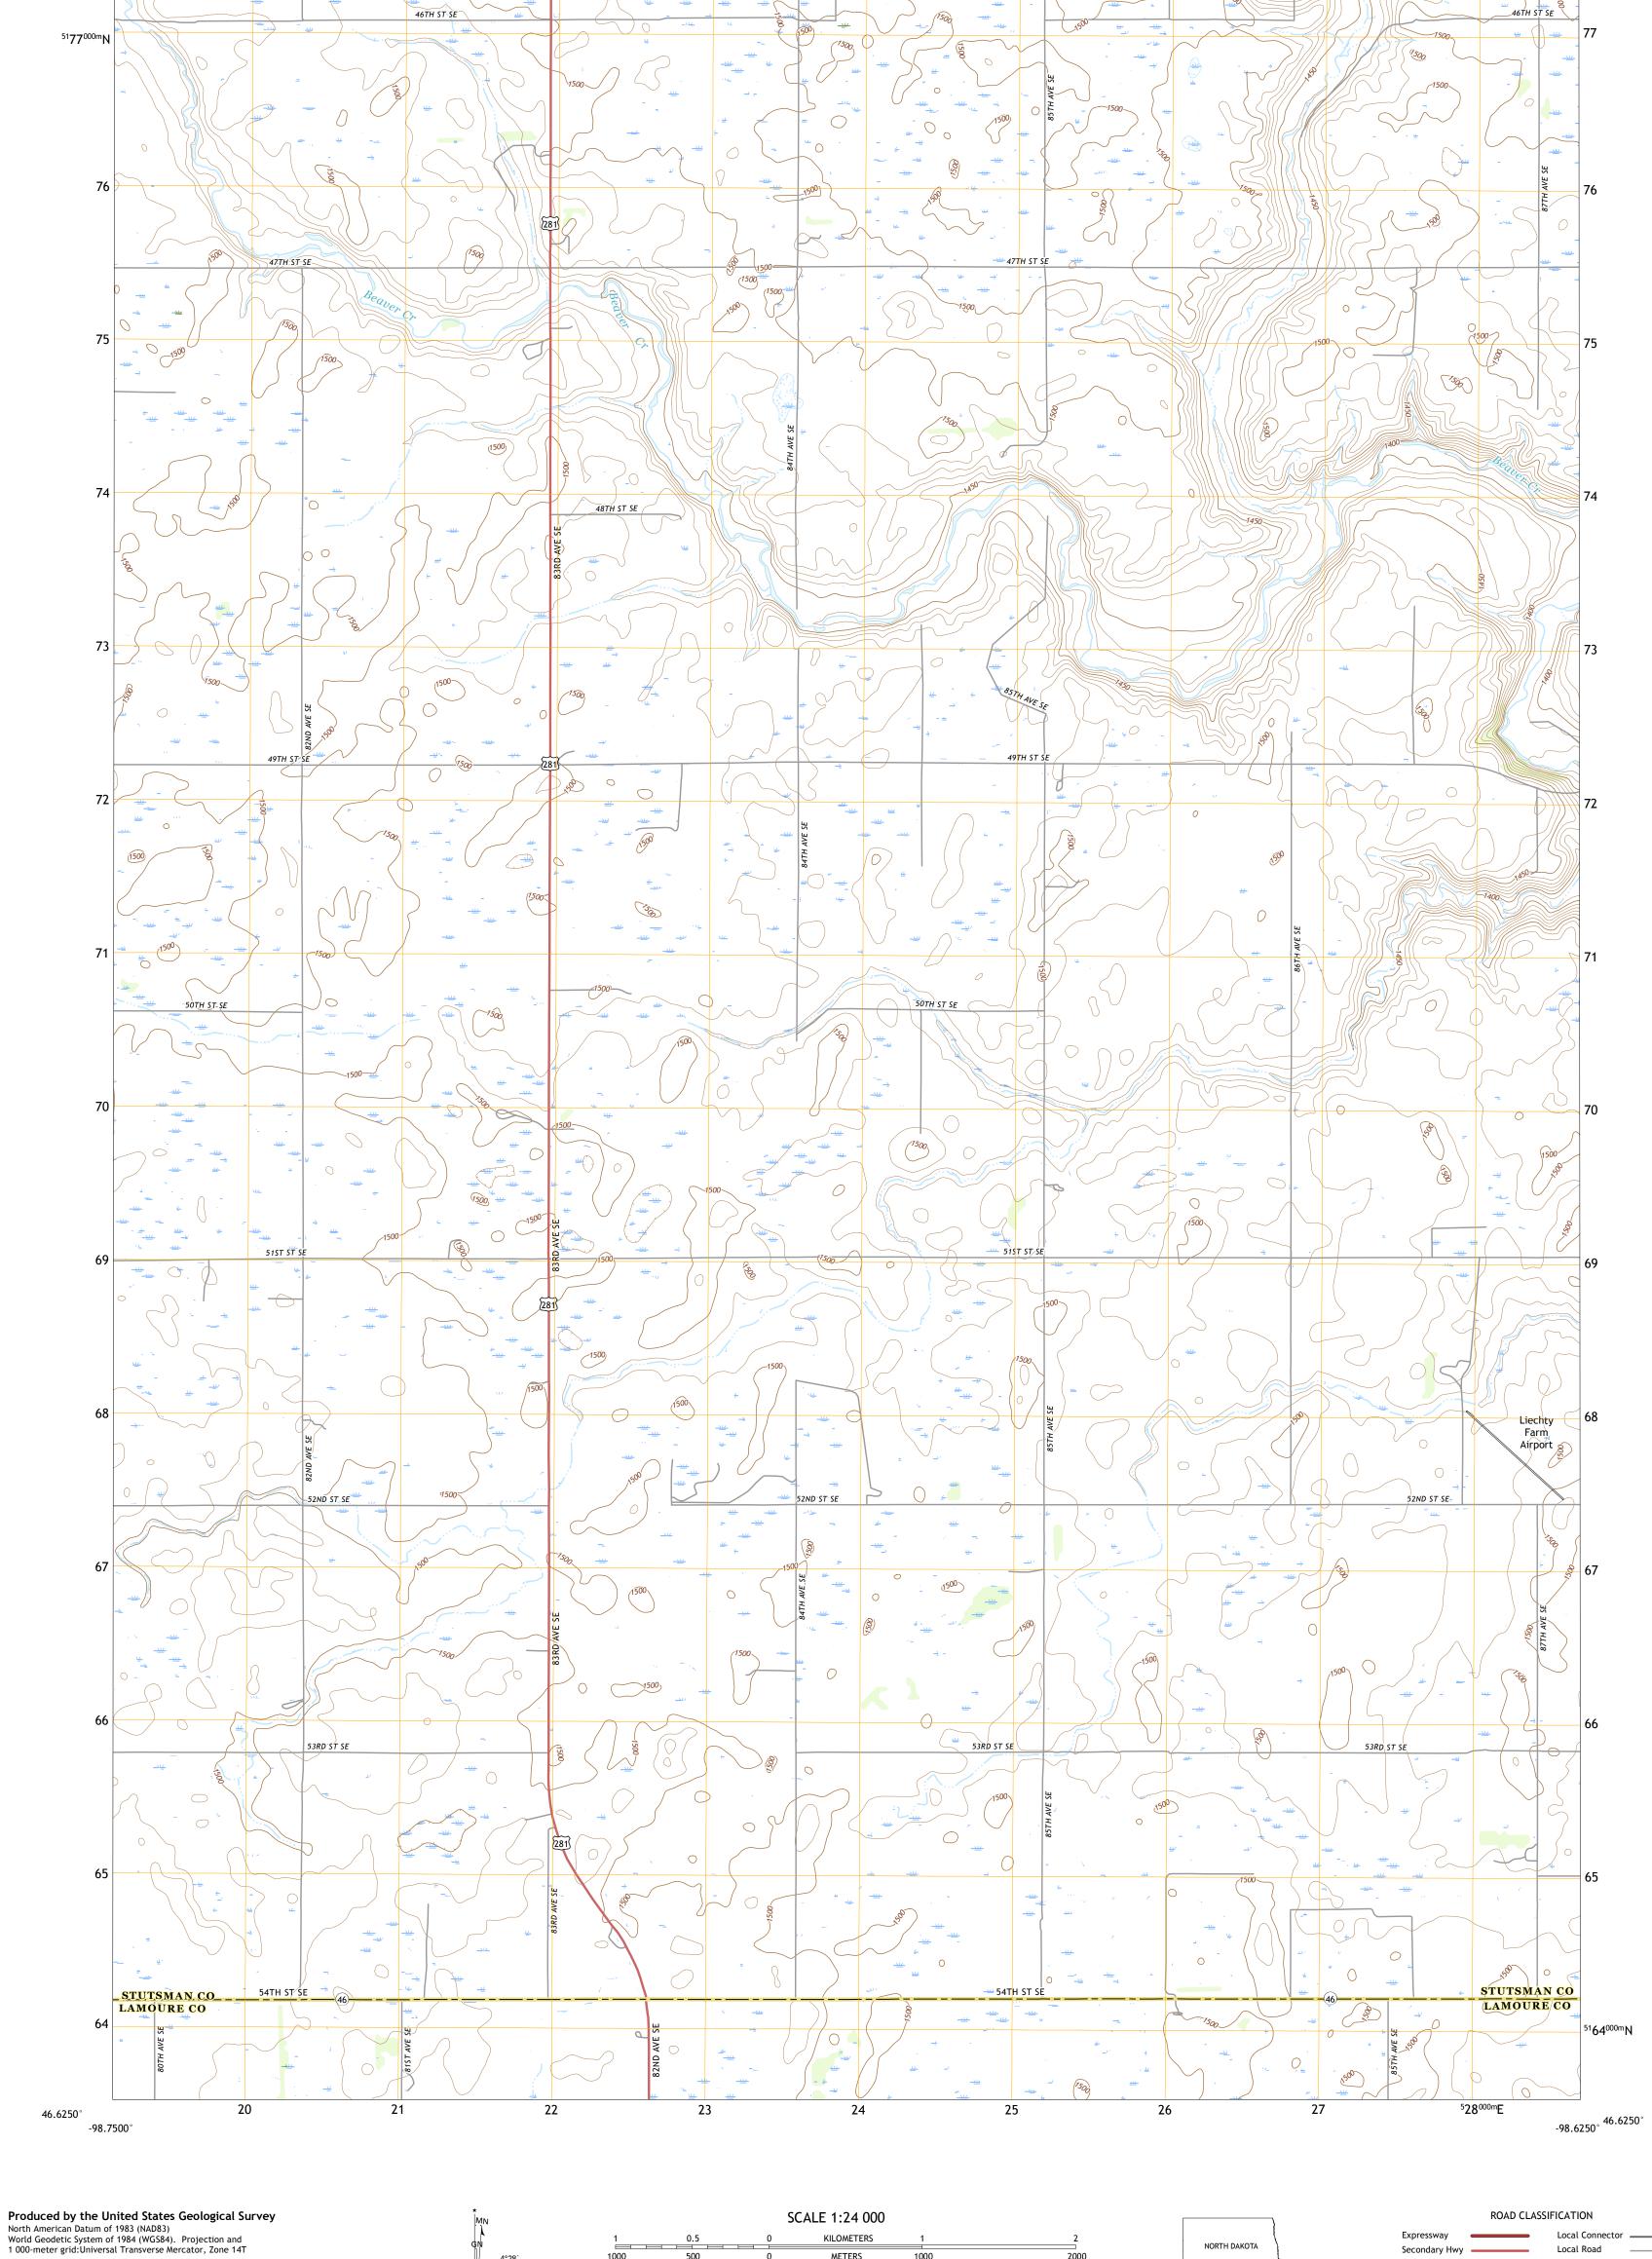

KILOMETERS

METERS

MILES

4000 5000

FEET

CONTOUR INTERVAL 10 FEET NORTH AMERICAN VERTICAL DATUM OF 1988

This map was produced to conform with the National Geospatial Program US Topo Product Standard, 2011. A metadata file associated with this product is draft version 0.6.18

This map is not a legal document. Boundaries may be

entering private lands.

Imagery.... Roads..... Names.....

generalized for this map scale. Private lands within government reservations may not be shown. Obtain permission before

......NAIP, October 2015 - December 2015
U.S. Census Bureau, 2016
.....GNIS, Not Available

0°14′ 4 MILS

UTM GRID AND 2017 MAGNETIC NORTH DECLINATION AT CENTER OF SHEET

NS

Grid Zone Designation

NORTH DAKOTA

QUADRANGLE LOCATION

ADJOINING QUADRANGLES

1 Eldridge SE

2 Homer

3 Ypsilanti 4 Millarton 5 Montpelier

6 Jud SE 7 Nortonville

8 Adrian

2000

Local Road

State Route

4WD

US Route

MONTPELIER NW, ND

2017

Secondary Hwy —

Interstate Route

Ramp