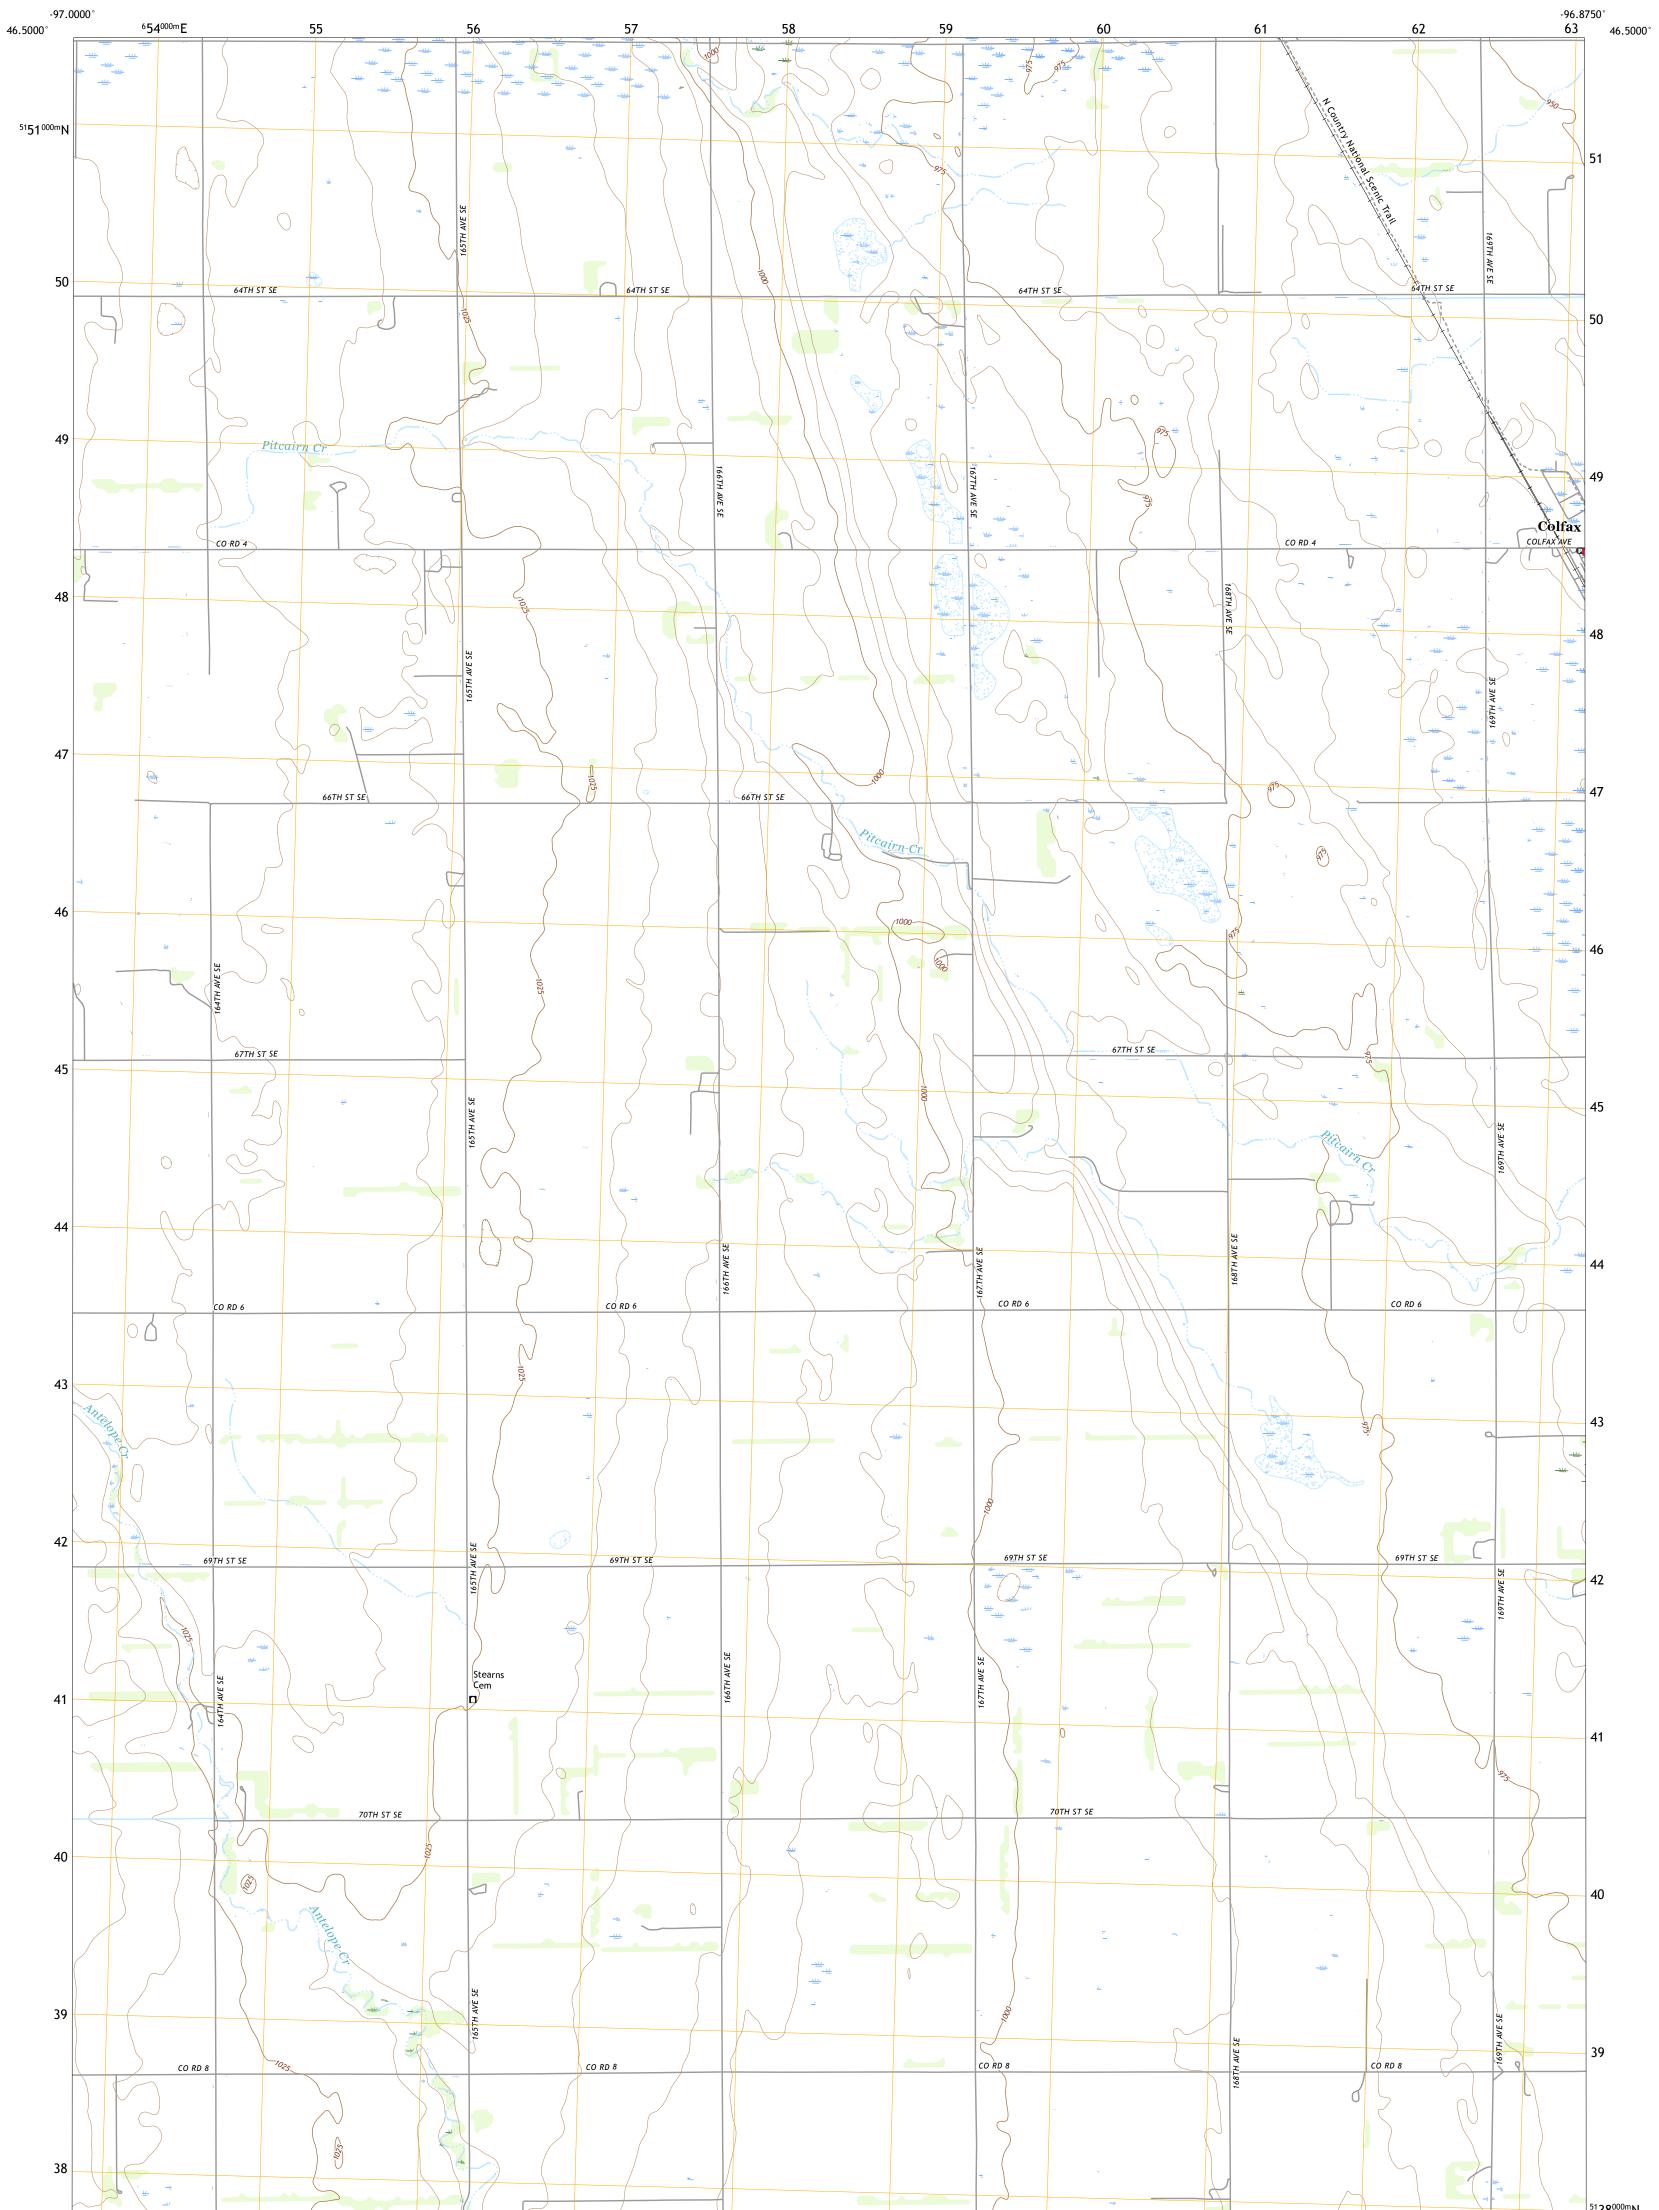

U.S. DEPARTMENT OF THE INTERIOR U.S. GEOLOGICAL SURVEY

MOORETON NW QUADRANGLE NORTH DAKOTA - RICHLAND COUNTY 7.5-MINUTE SERIES

Produced by the United States Geological Survey North American Datum of 1983 (NAD83) World Geodetic System of 1984 (WGS84). Projection and 1 000-meter grid:Universal Transverse Mercator, Zone 14T This map is not a legal document. Boundaries may be generalized for this map scale. Private lands within government reservations may not be shown. Obtain permission before entering private lands.

Imagery.... Roads..... Names..... ......NAIP, September 2015 - December 2015 U.S. Census Bureau, 2016 ......GNIS, 1980 - 2017 

 National
 Hydrography
 Dataset, 2007

 Hydrography
 Dataset, 2005
 2011

 Contours
 National
 Elevation
 Dataset, 2011

 Boundaries
 Multiple
 sources; see
 metadata
 file
 2014
 2016

 Public
 Land
 Survey
 System
 BLM, 2016
 2016

 Wetlands
 Inventory
 1979
 1982

State Route