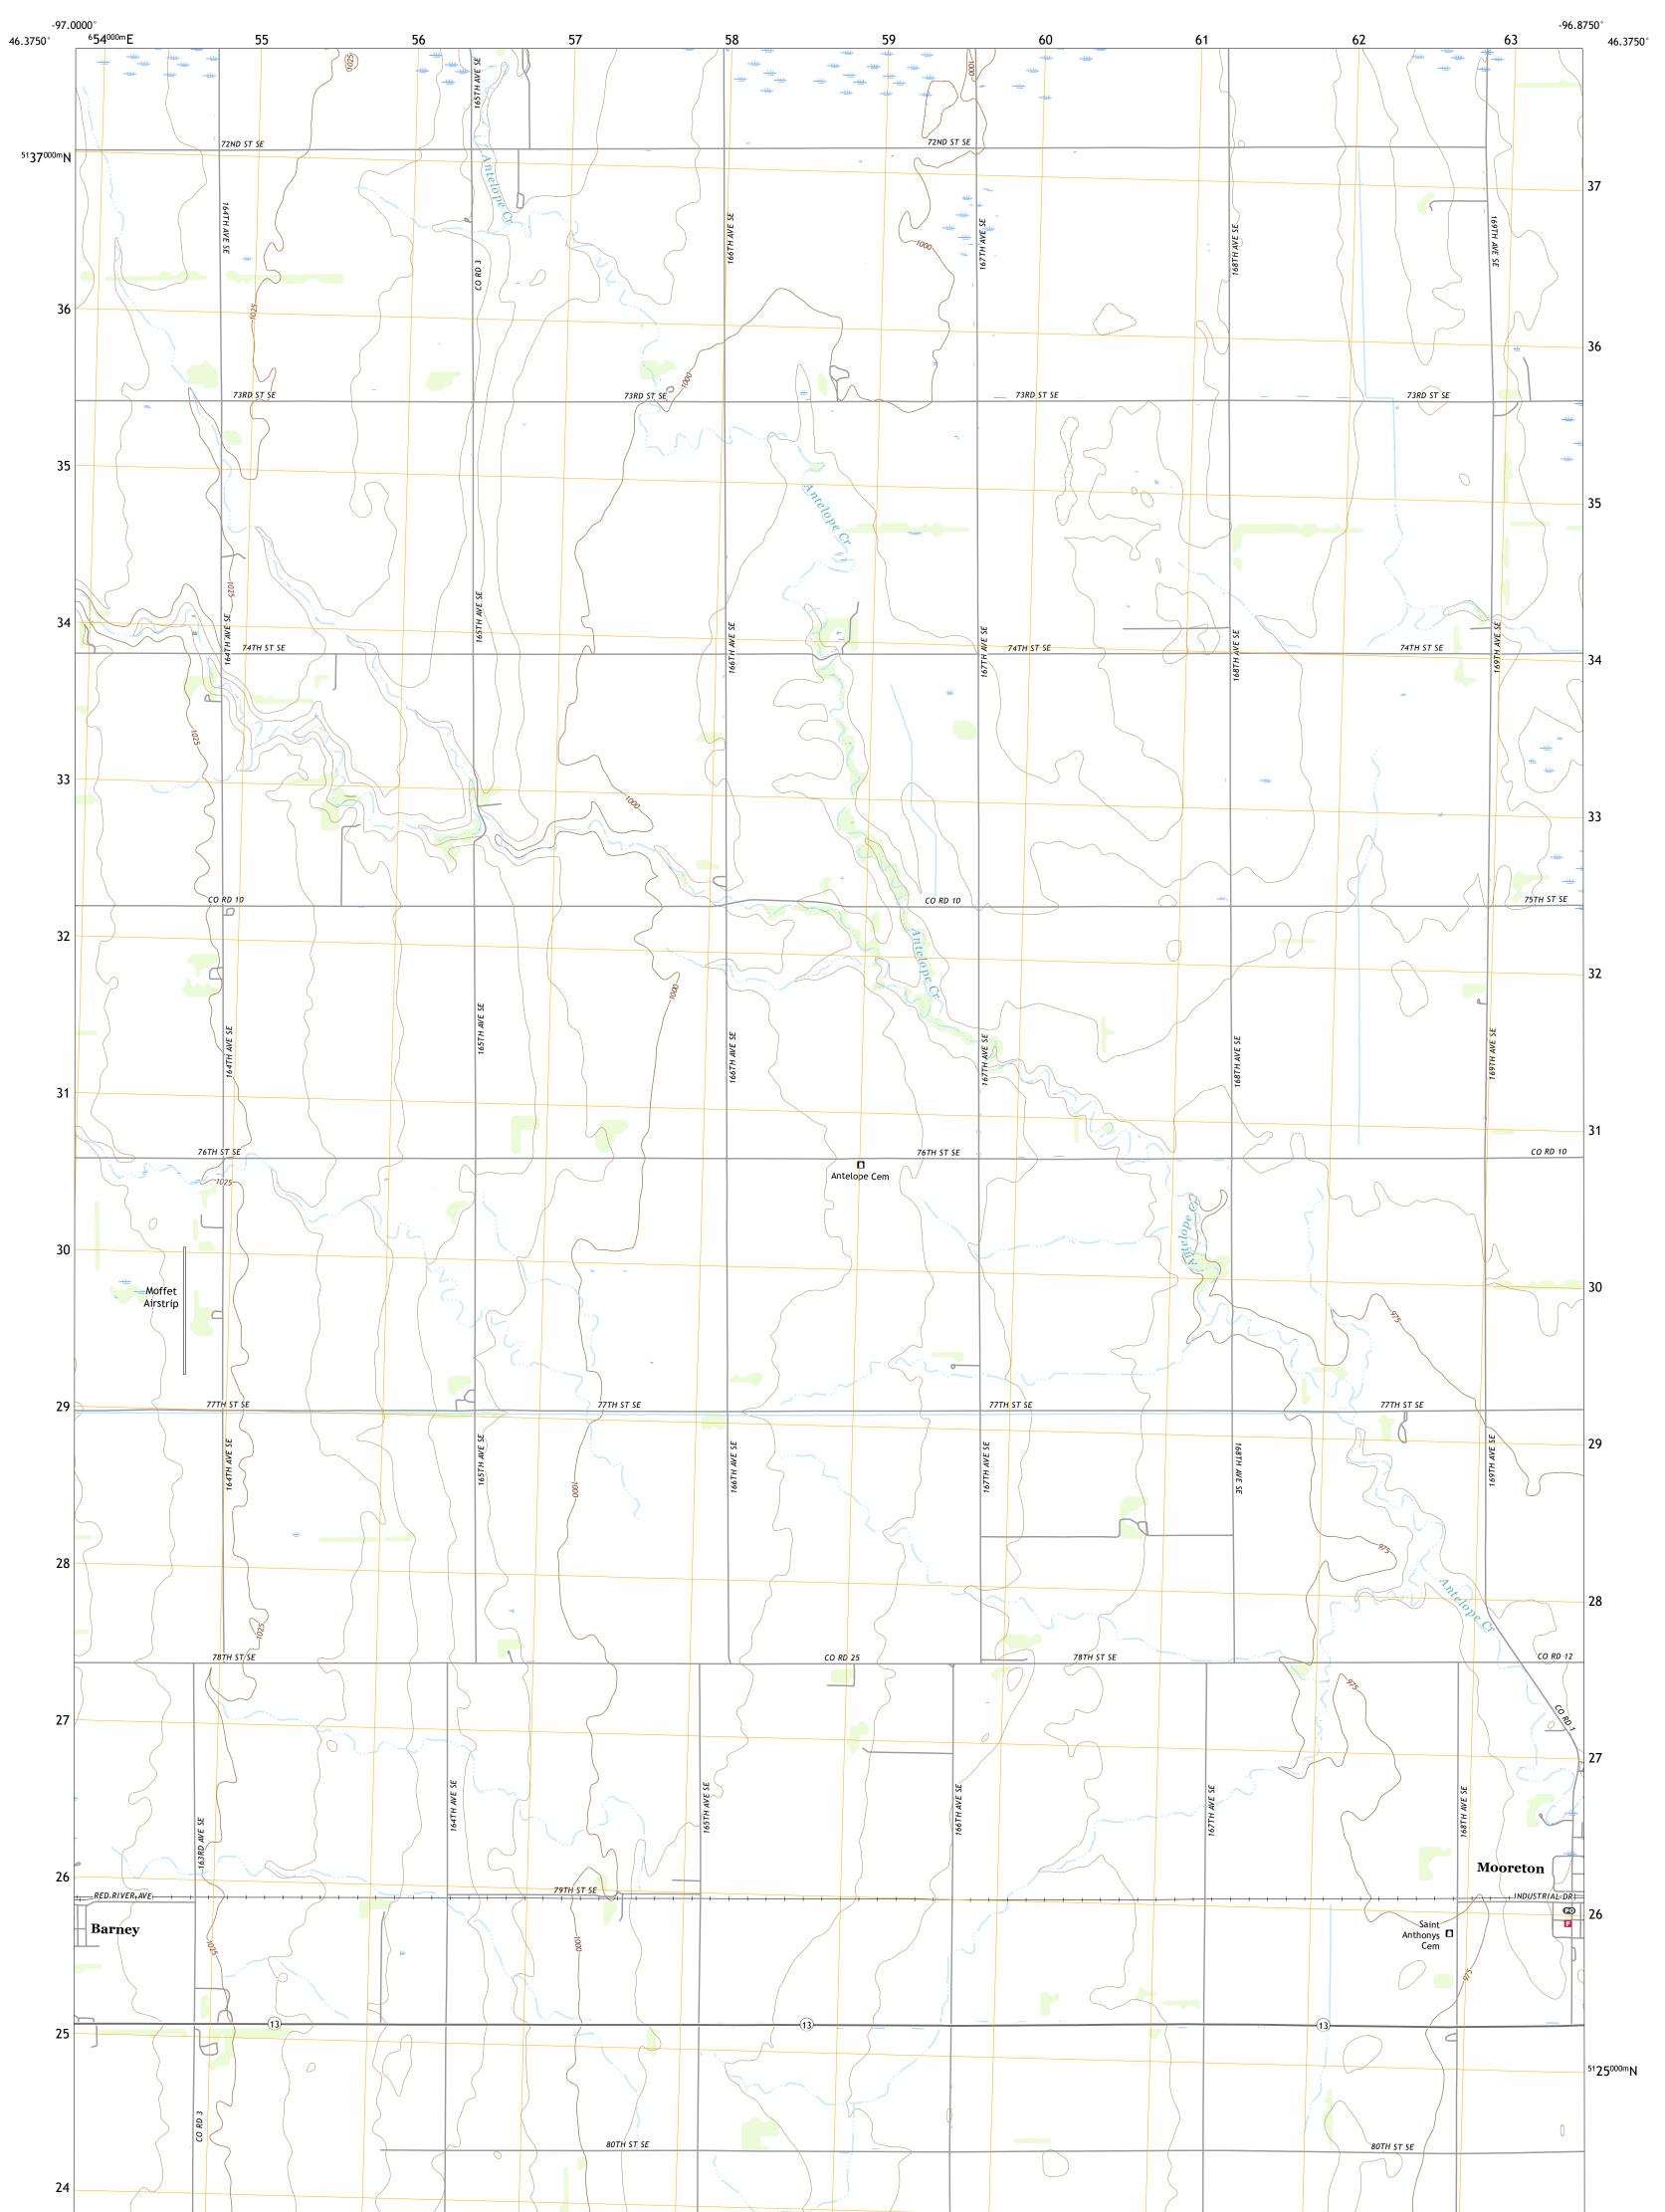

Produced by the United States Geological Survey North American Datum of 1983 (NAD83) World Geodetic System of 1984 (WGS84). Projection and 1 000-meter grid:Universal Transverse Mercator, Zone 14T This map is not a legal document. Boundaries may be generalized for this map scale. Private lands within government reservations may not be shown. Obtain permission before entering private lands.

Imagery......NAIP, June 2016 - September 2016Roads......U.S.CensusNames.......GNIS, 1980 - 2020Hydrography.Dataset, 2005 - 2018Contours.....National Hydrography Dataset, 2011Boundaries.....Multiple sources; see metadata file 2018 - 2019Public Land Survey System......BLM, 2018Wetlands.....FWS National Wetlands Inventory 1979 - 1982