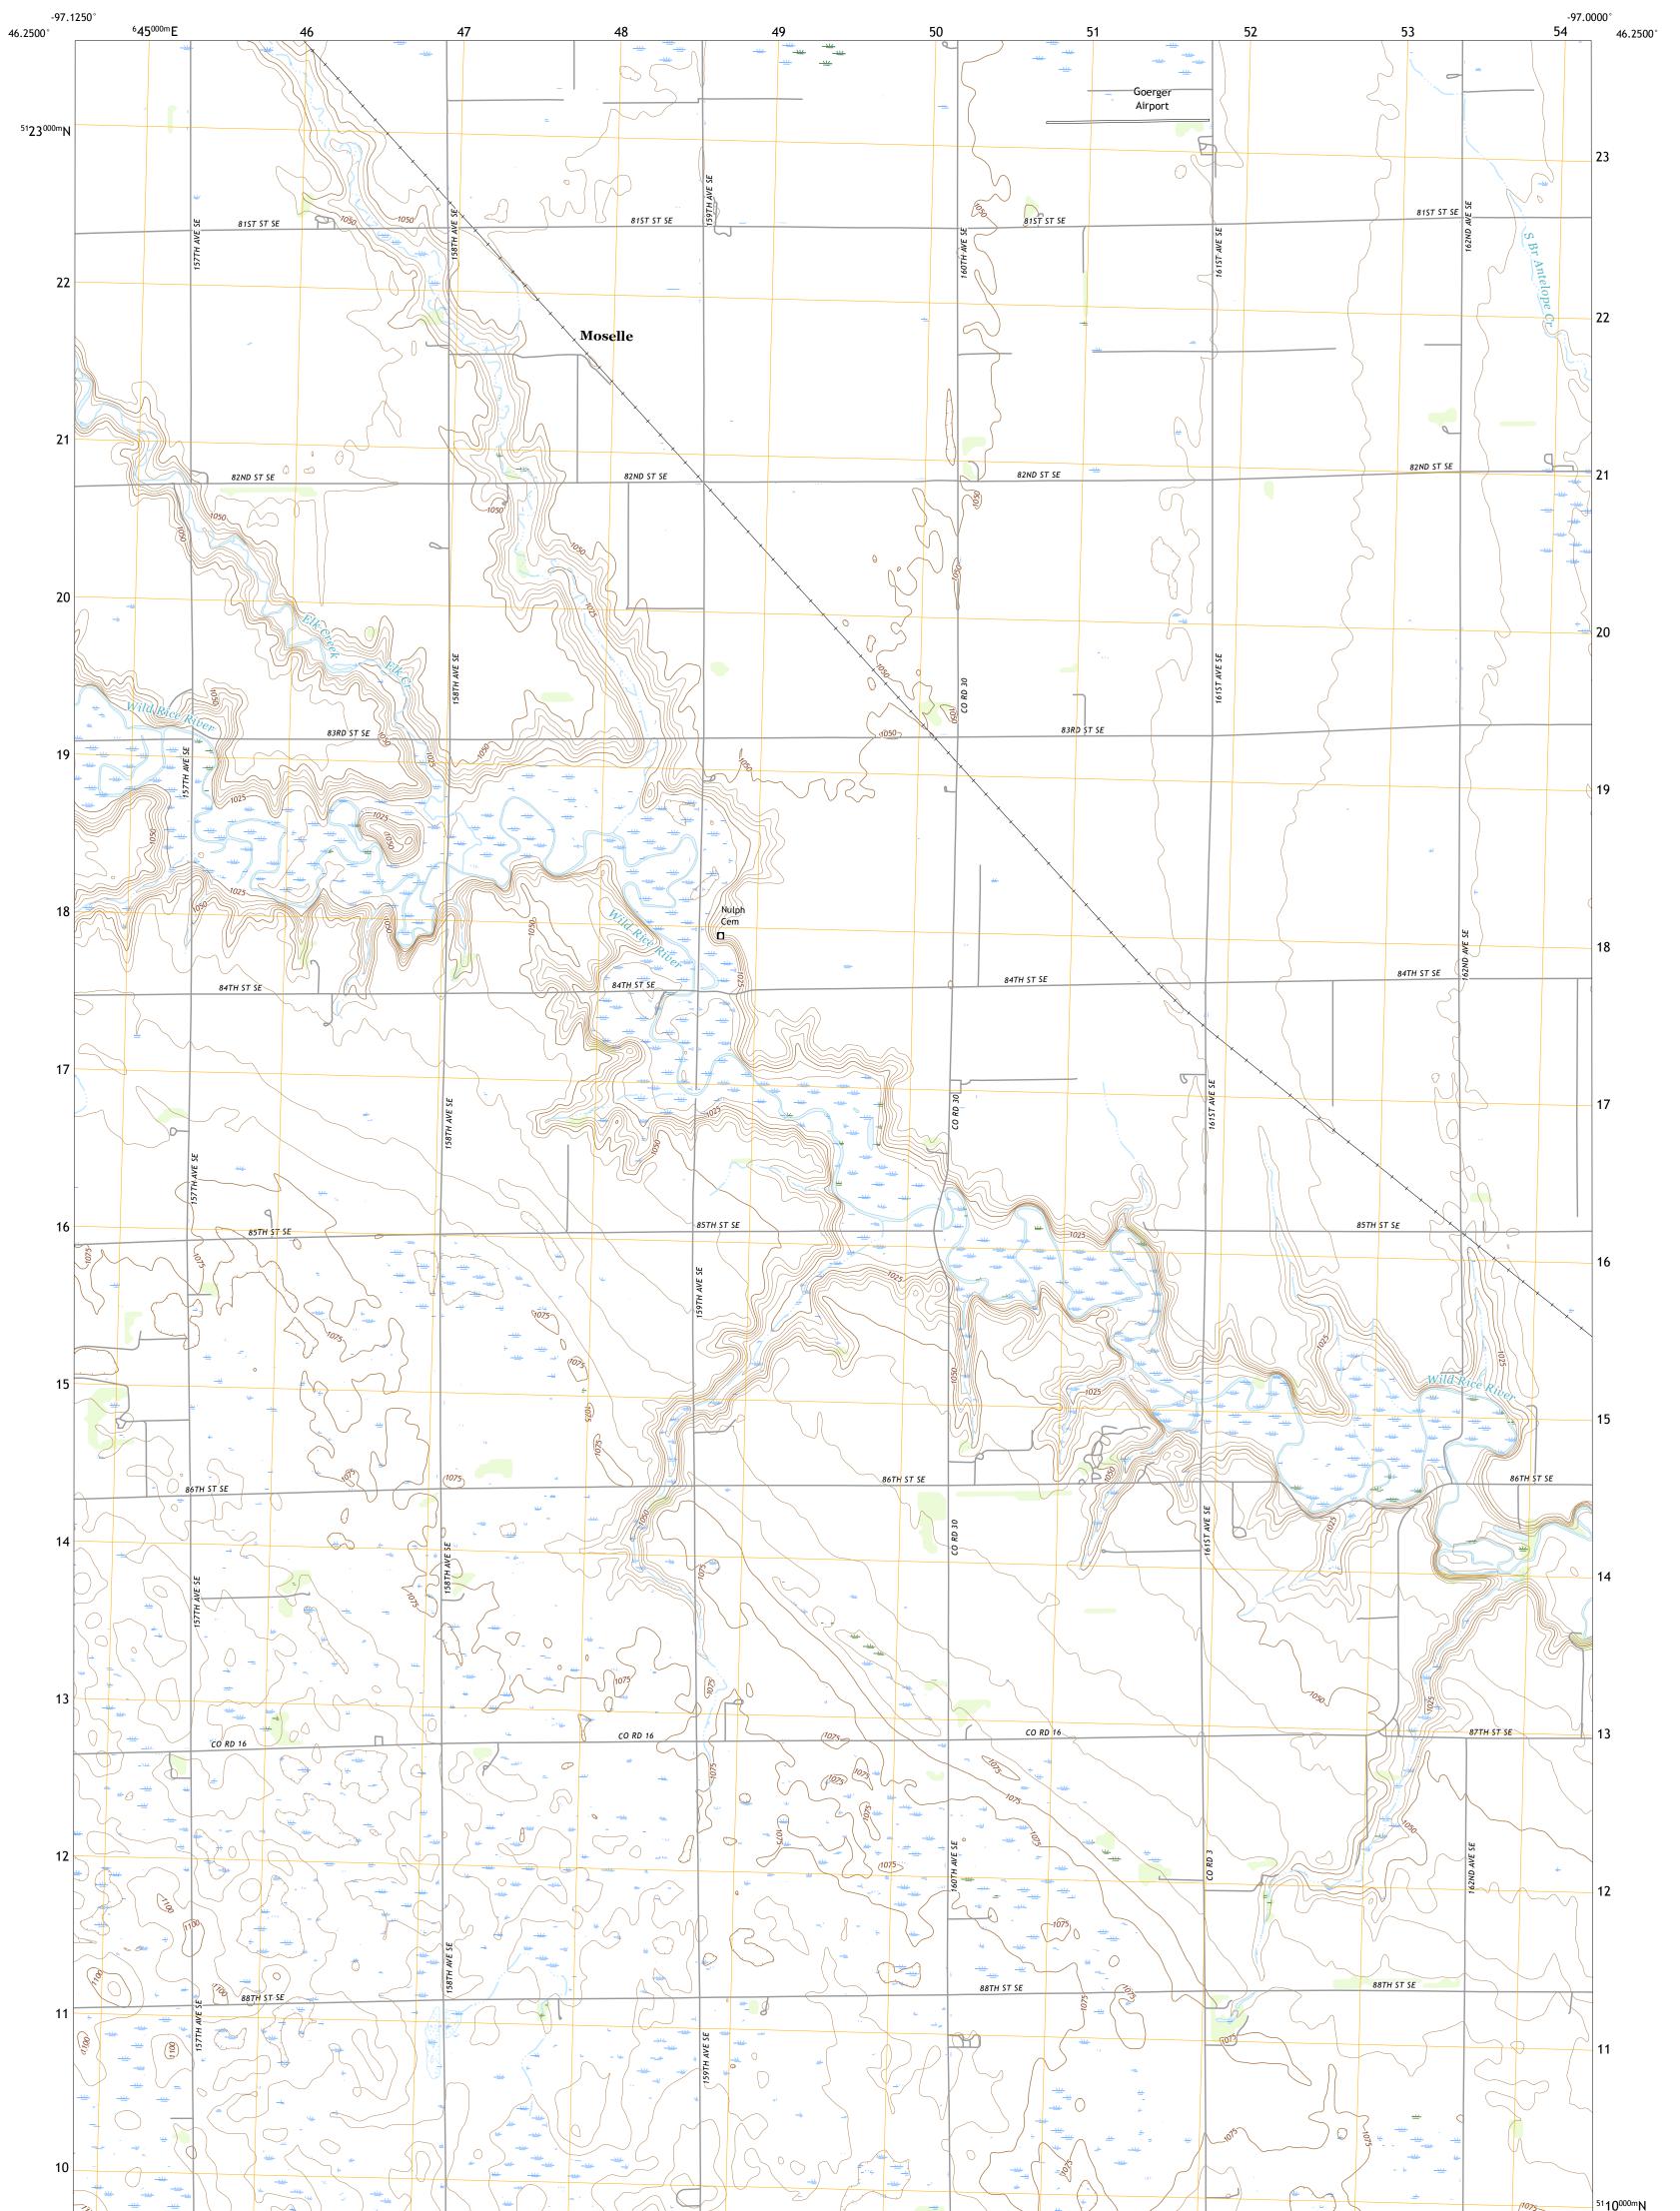

Produced by the United States Geological Survey North American Datum of 1983 (NAD83) World Geodetic System of 1984 (WGS84). Projection and 1 000-meter grid:Universal Transverse Mercator, Zone 14T This map is not a legal document. Boundaries may be generalized for this map scale. Private lands within government reservations may not be shown. Obtain permission before entering private lands.