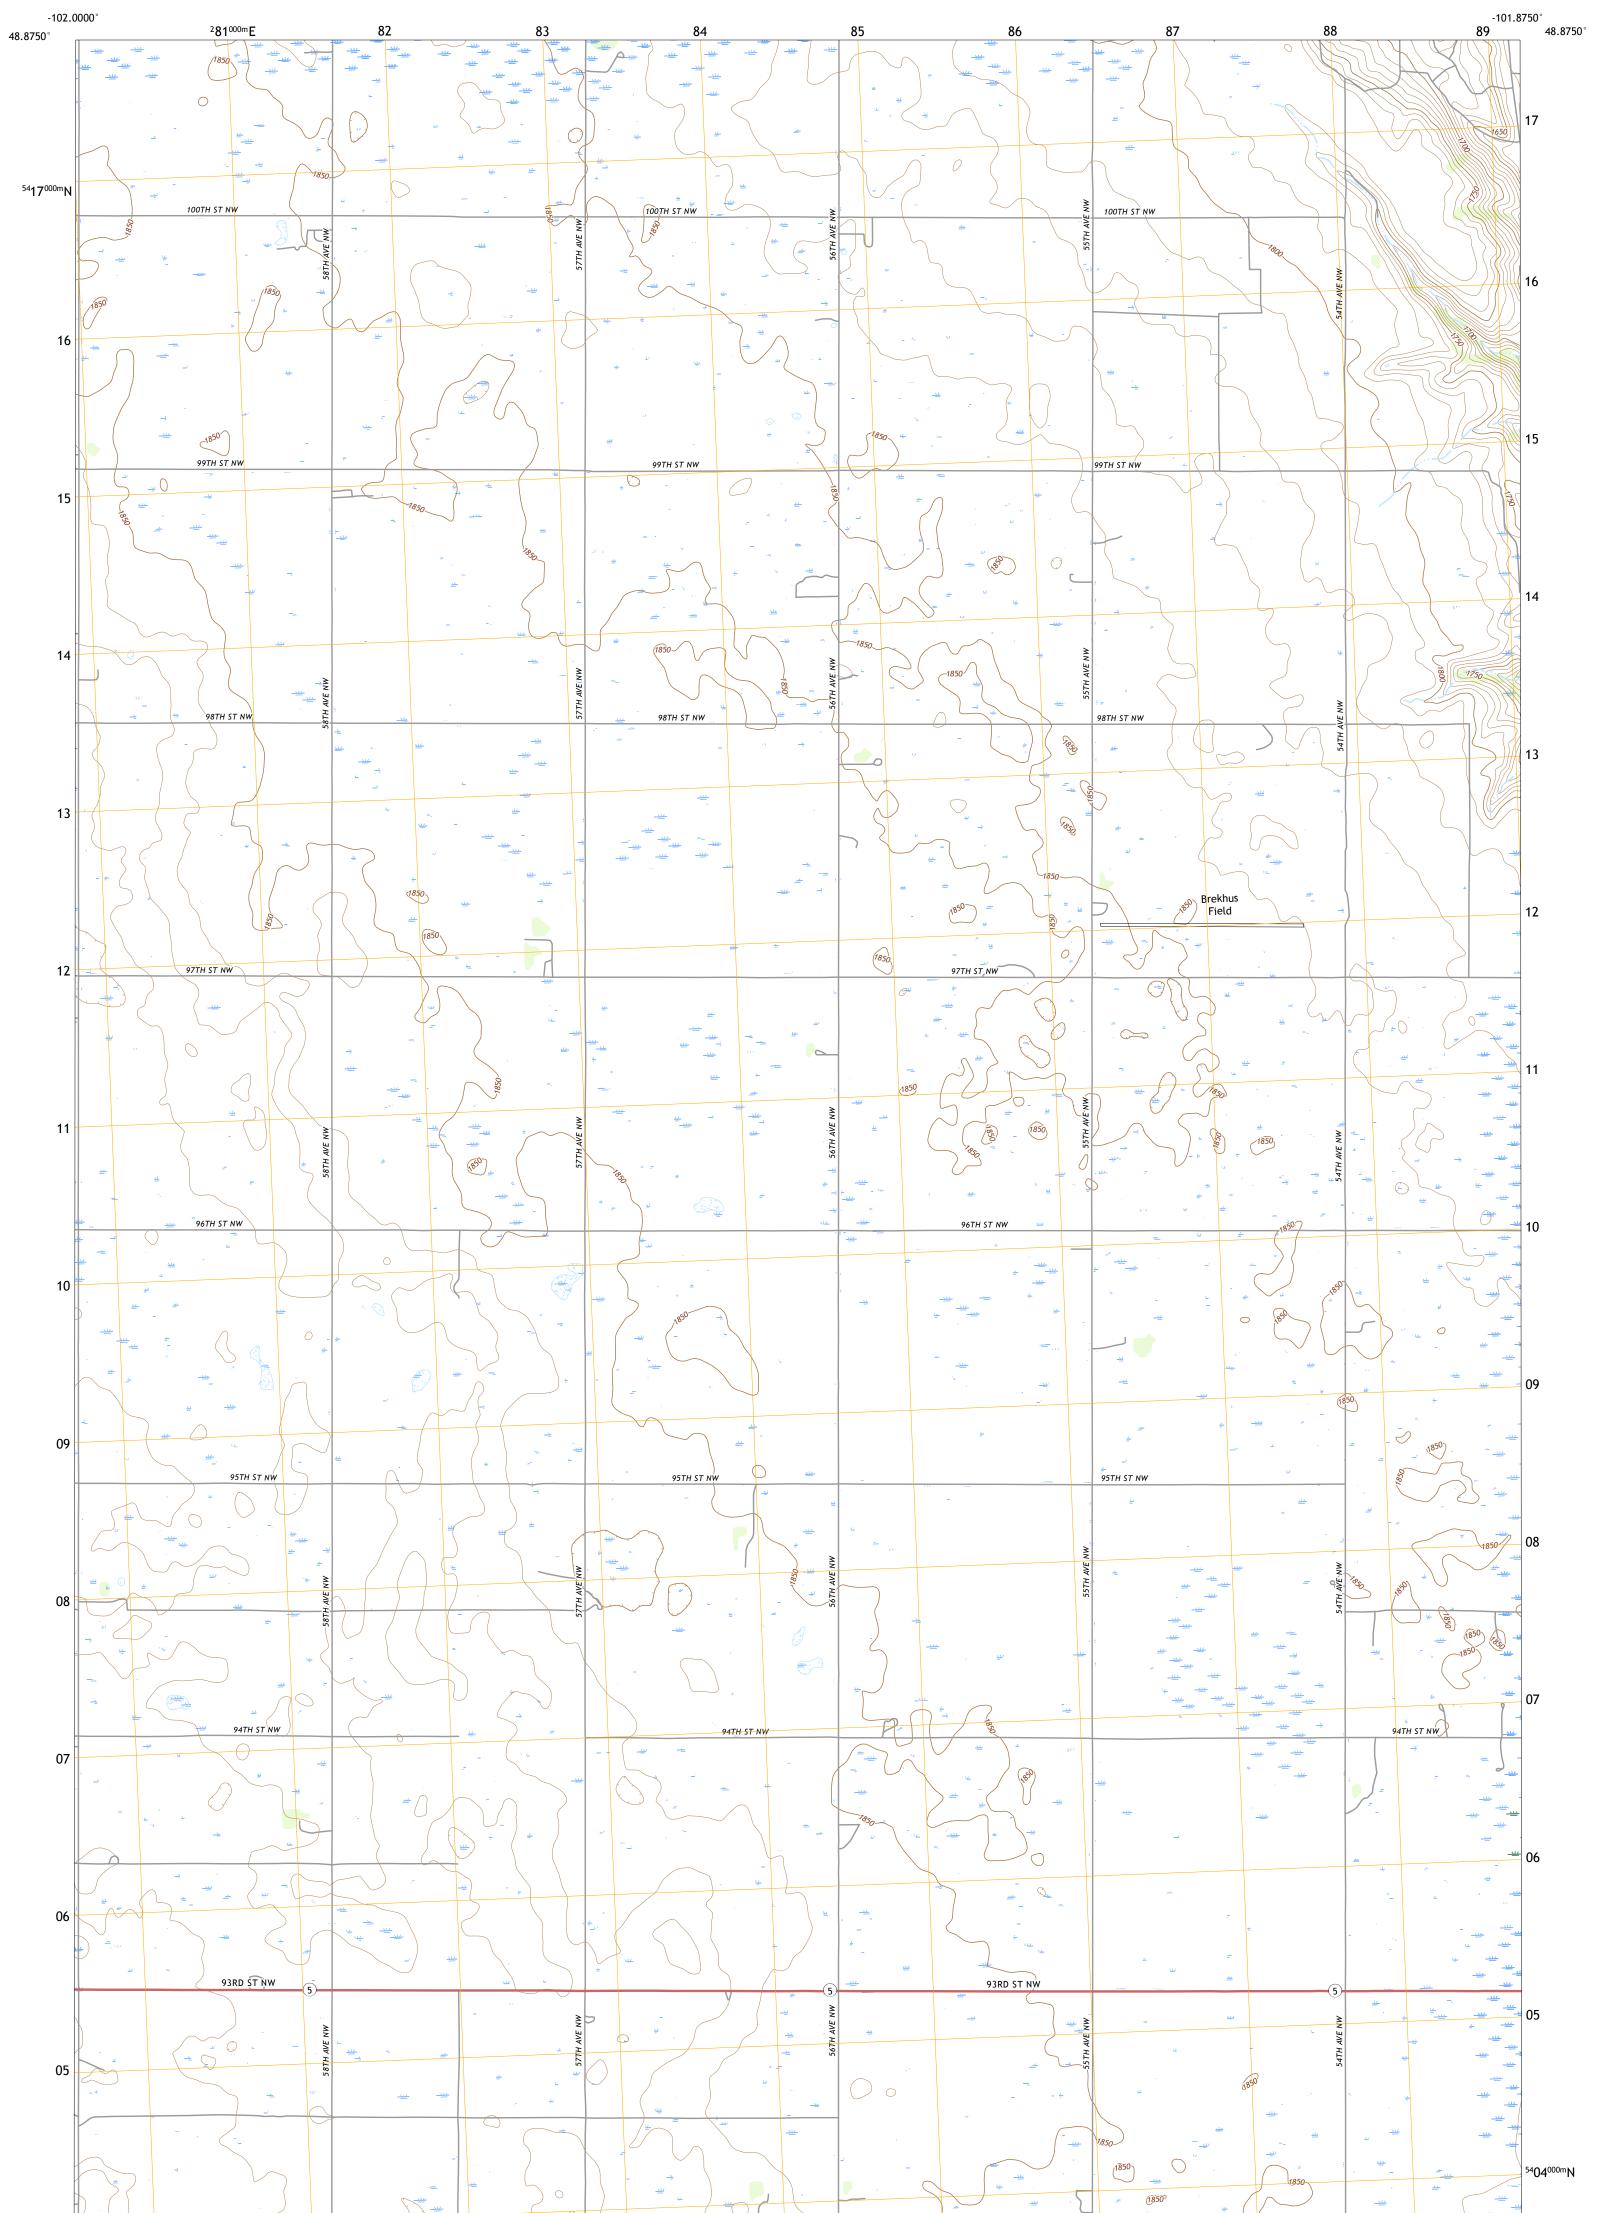

Science for a changing world U.S. DEPARTMENT OF THE INTERIOR

U.S. GEOLOGICAL SURVEY

The National Map US Topo

MOUSE RIVER PARK SW QUADRANGLE NORTH DAKOTA - RENVILLE COUNTY 7.5-MINUTE SERIES

Produced by the United States Geological Survey North American Datum of 1983 (NAD83) World Geodetic System of 1984 (WGS84). Projection and 1 000-meter grid:Universal Transverse Mercator, Zone 13U\14U This map is not a legal document. Boundaries may be generalized for this map scale. Private lands within government reservations may not be shown. Obtain permission before entering private lands.