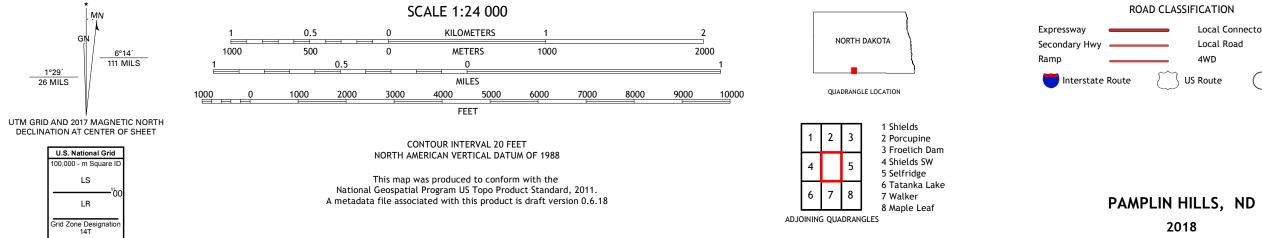

ROAD CLASSIFICATION Local Connector Local Road Secondary Hwy 🗕 \_\_\_\_\_ \_\_\_\_ 4WD \_\_\_\_\_ US Route State Route 🛑 Interstate Route

2018