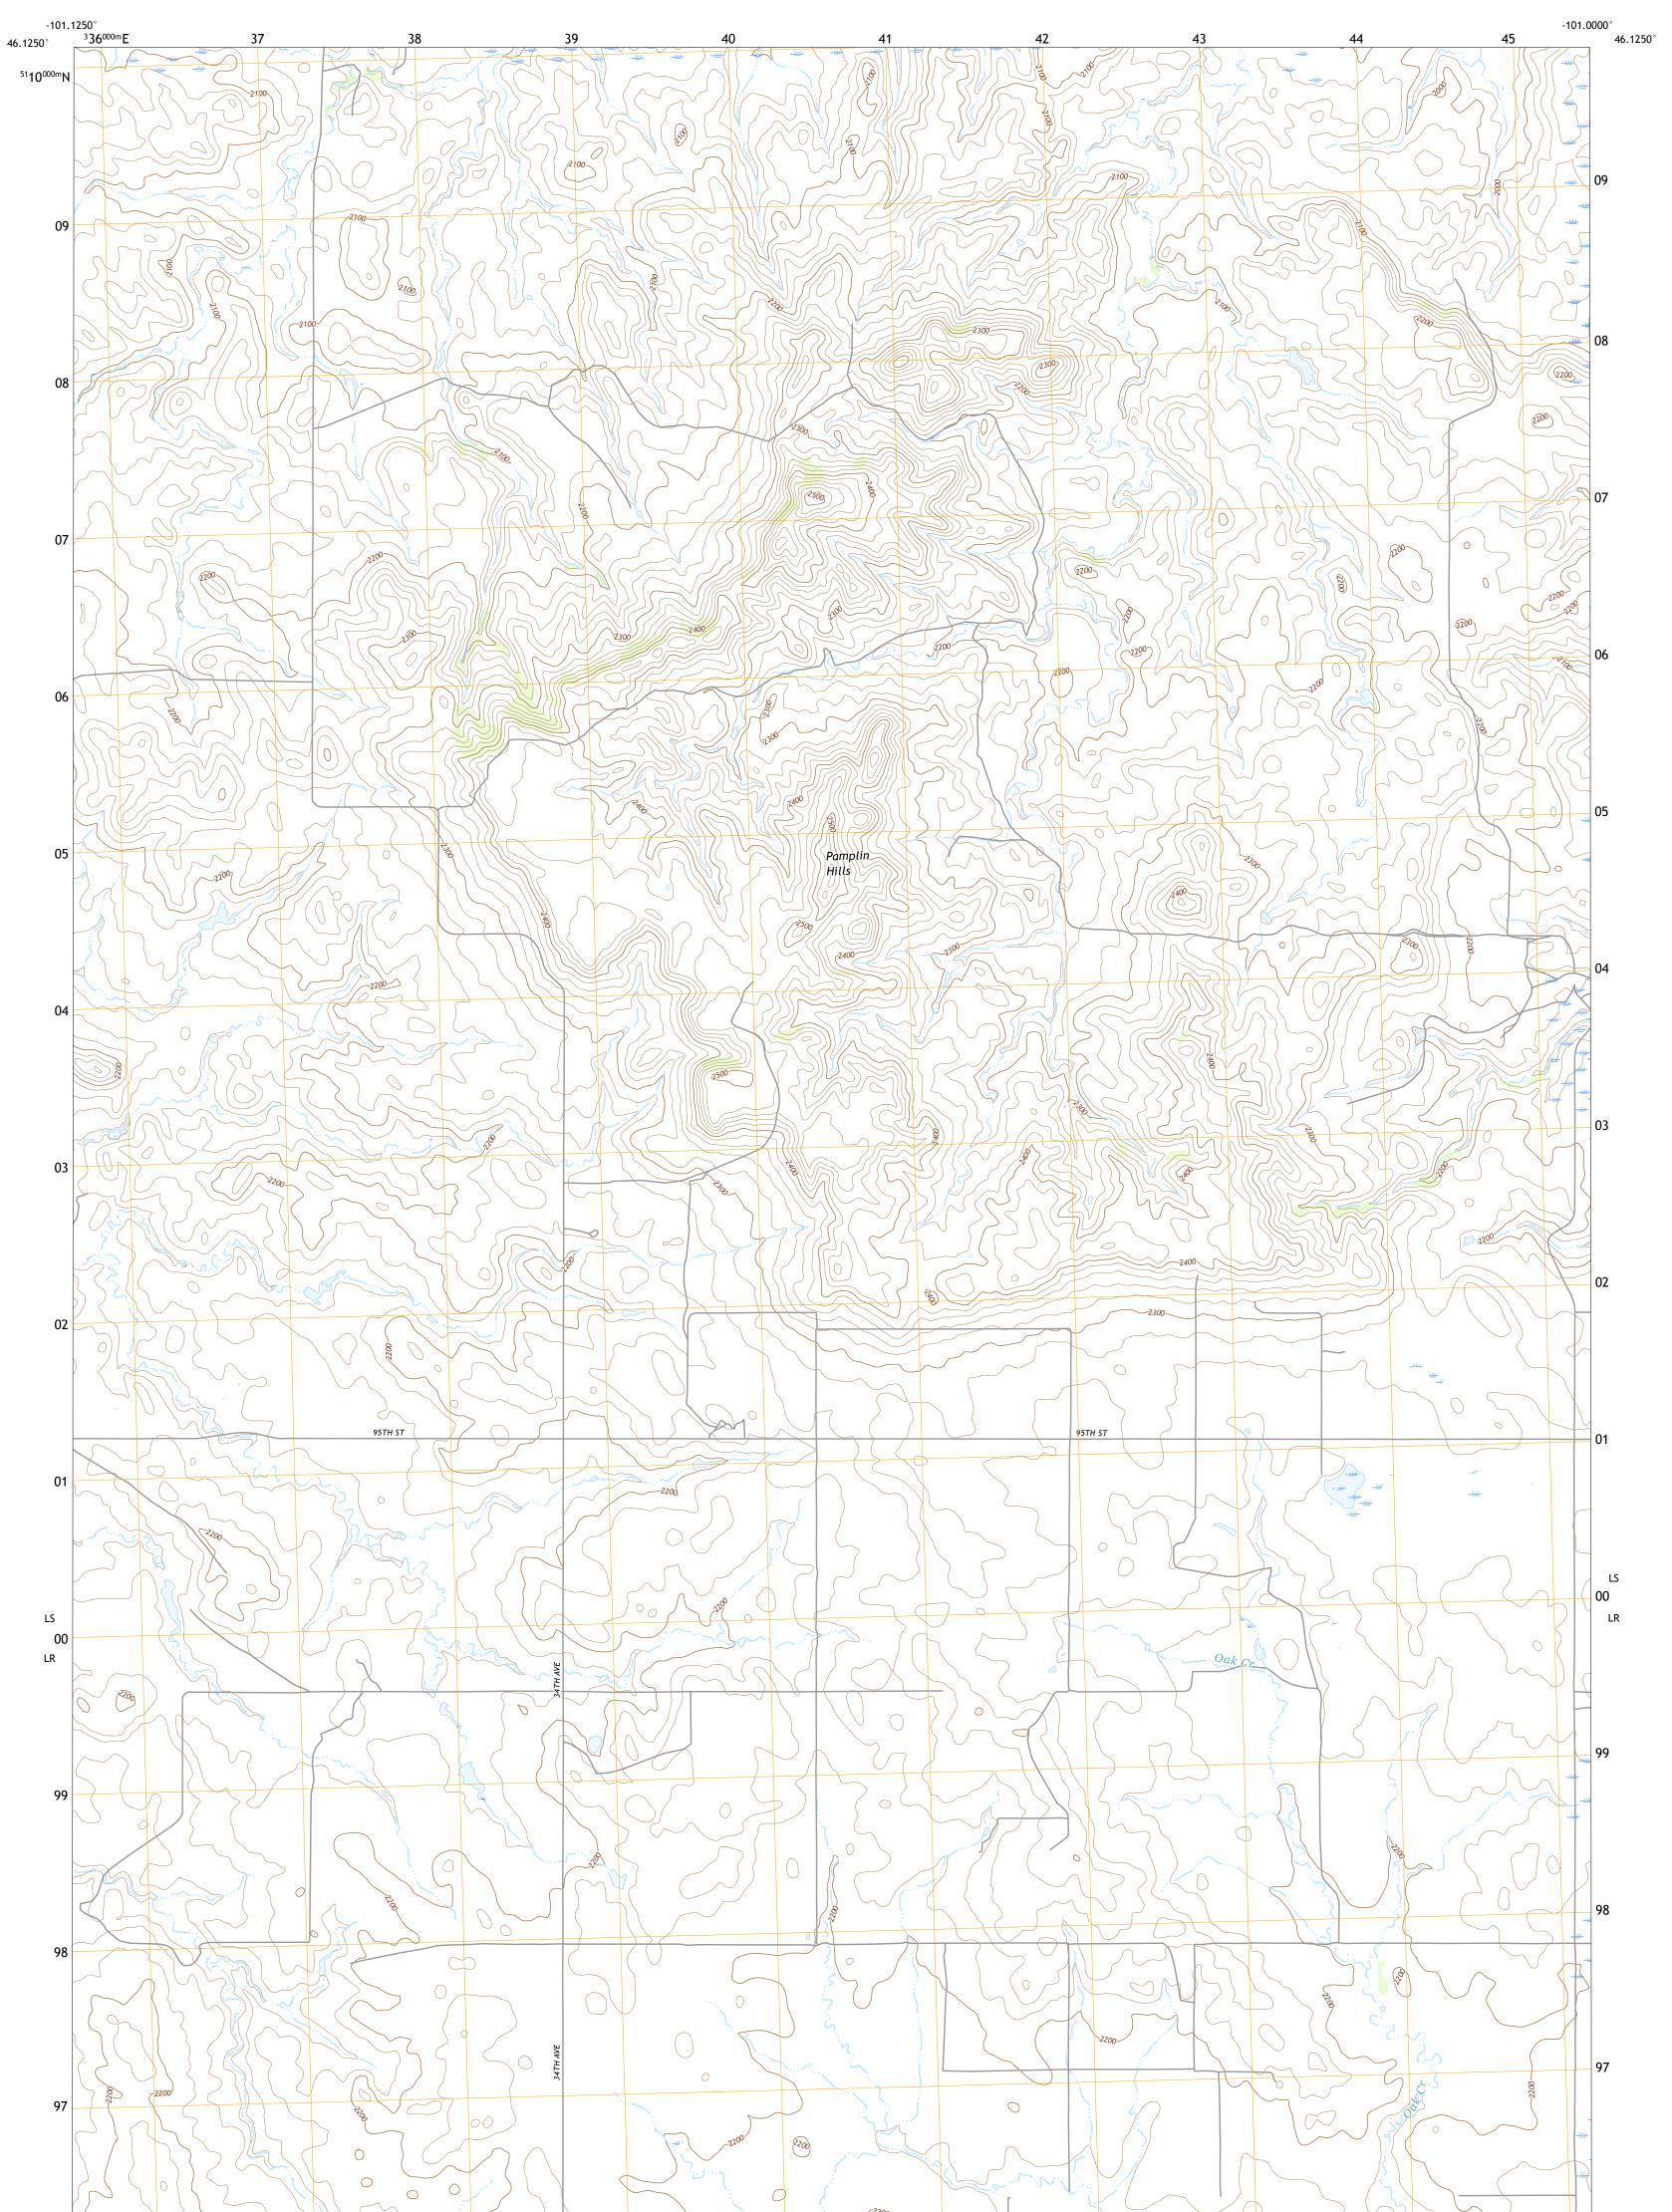

PAMPLIN HILLS QUADRANGLE NORTH DAKOTA - SIOUX COUNTY 7.5-MINUTE SERIES

Produced by the United States Geological Survey North American Datum of 1983 (NAD83) World Geodetic System of 1984 (WGS84). Projection and 1 000-meter grid:Universal Transverse Mercator, Zone 14T This map is not a legal document. Boundaries may be generalized for this map scale. Private lands within government reservations may not be shown. Obtain permission before entering private lands.