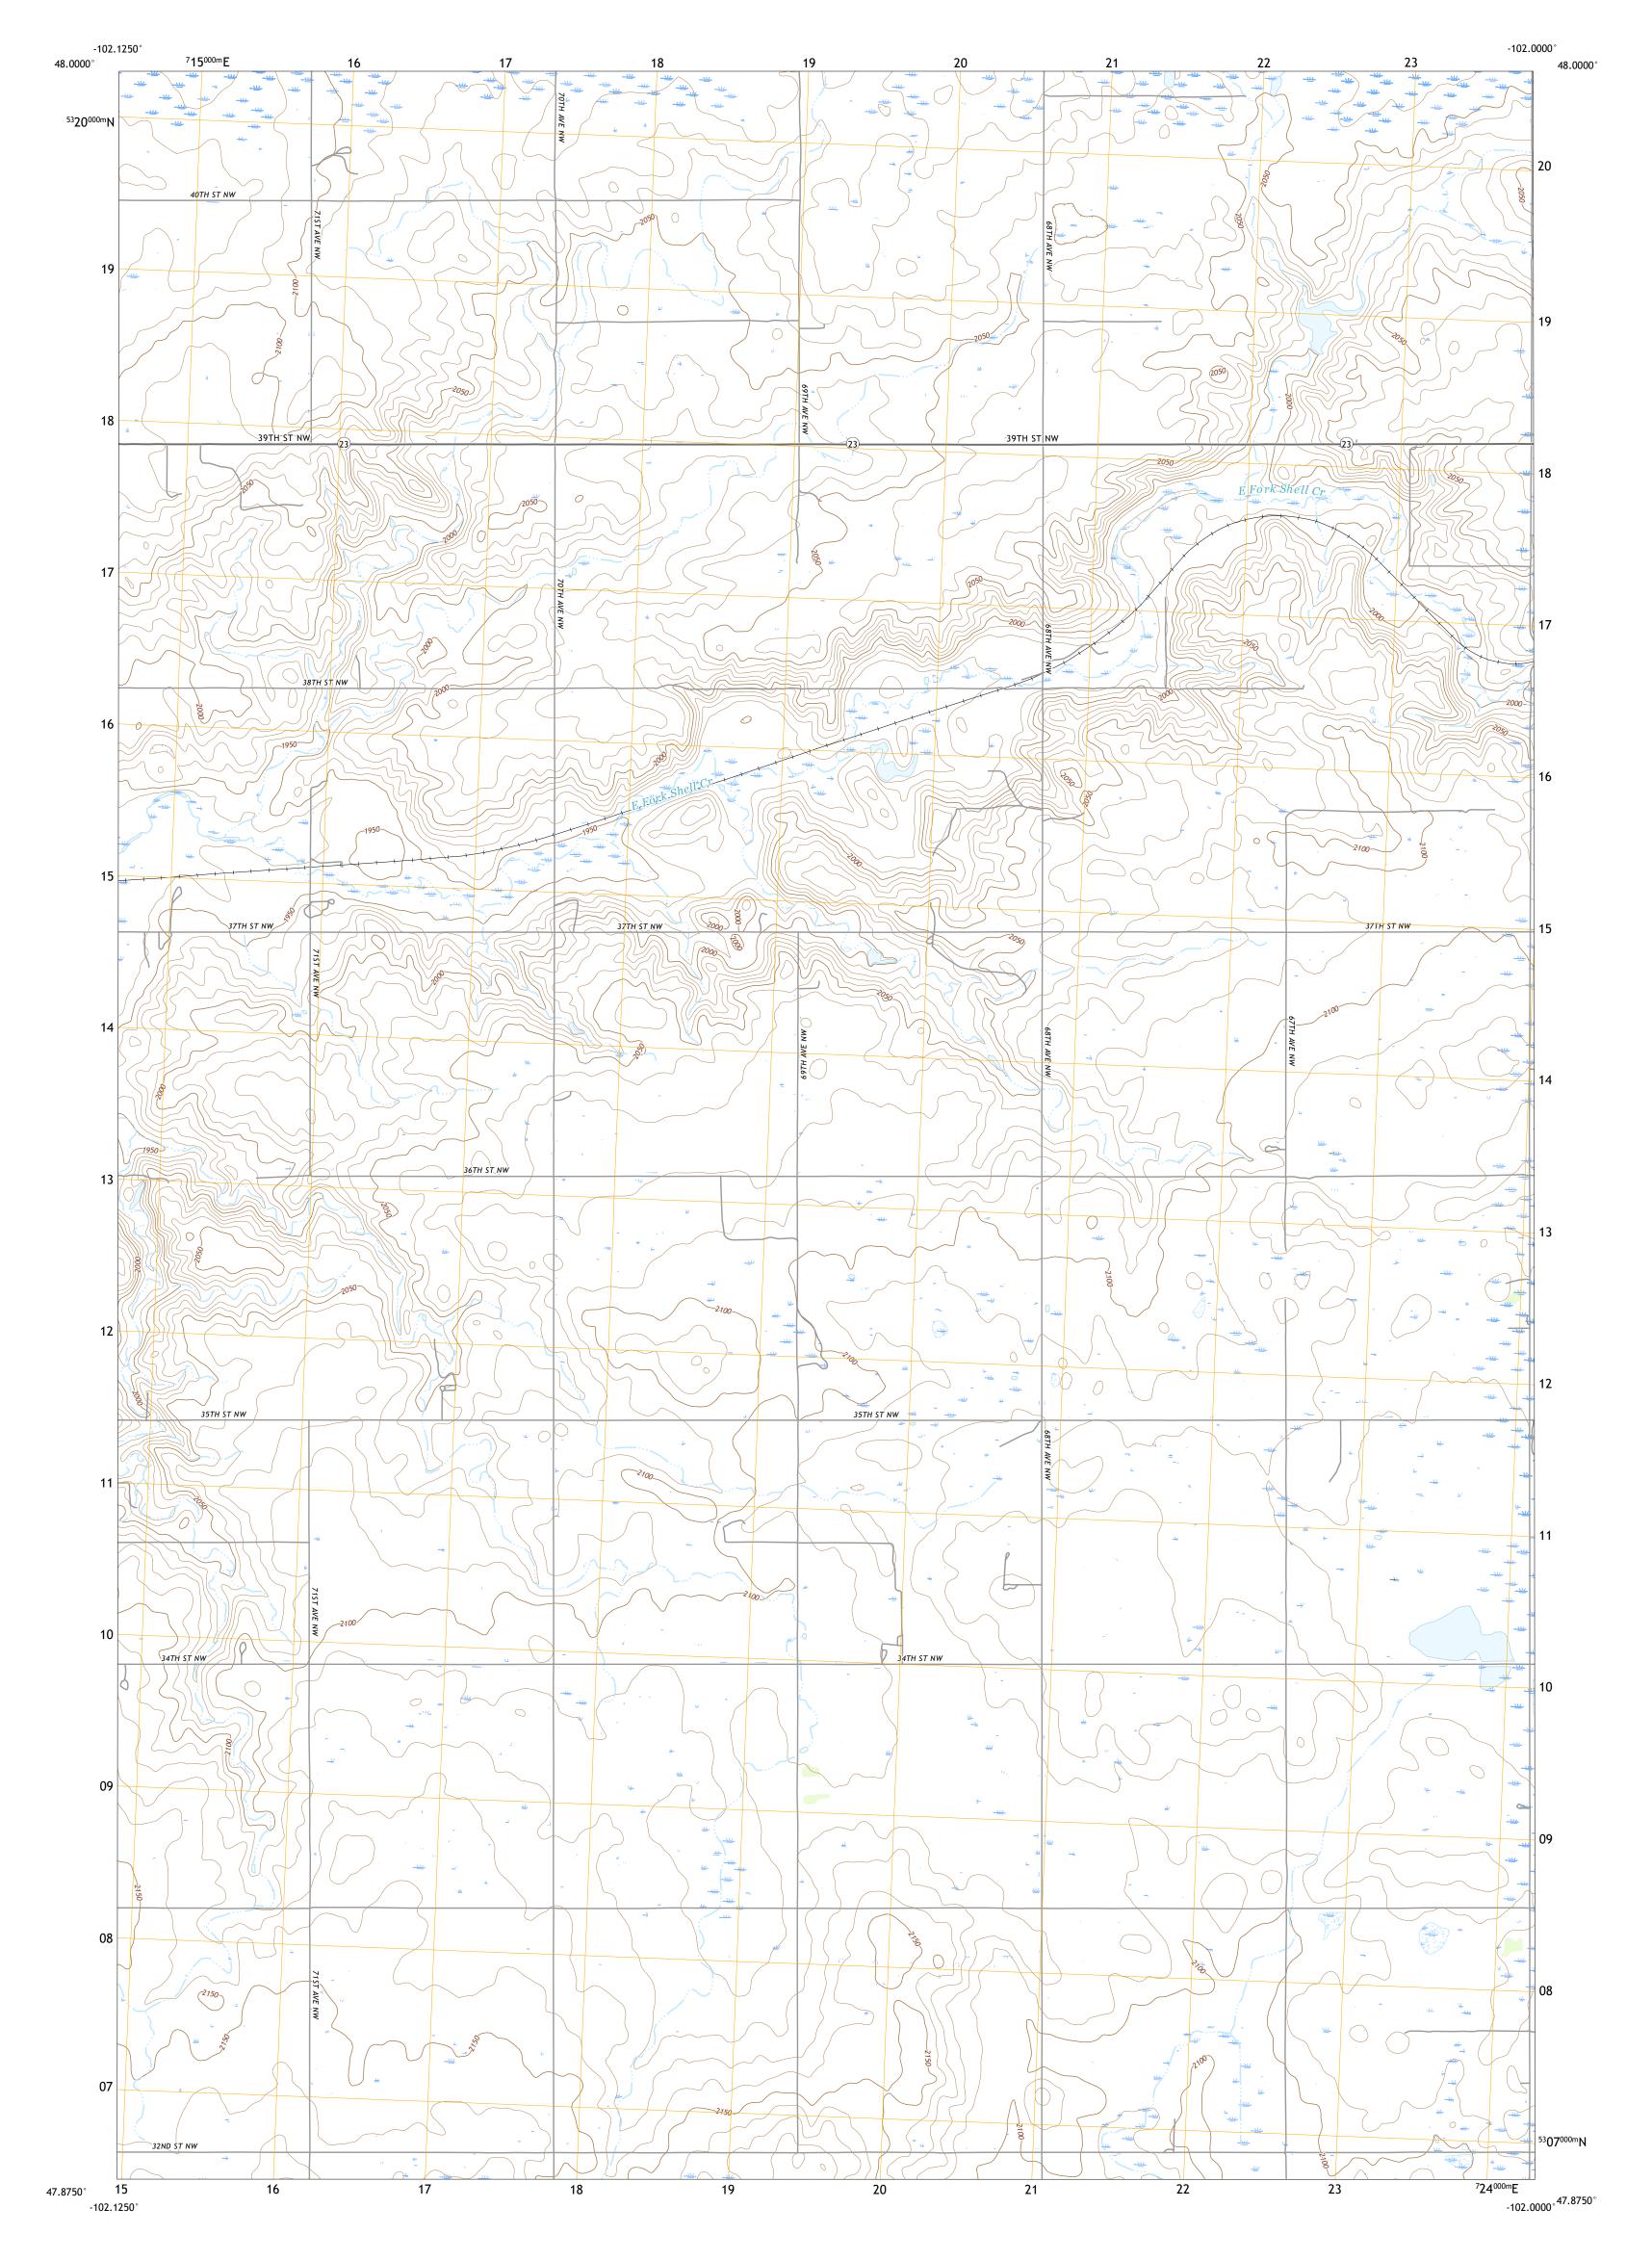

## U.S. DEPARTMENT OF THE INTERIOR U.S. GEOLOGICAL SURVEY

PARSHALL NE QUADRANGLE NORTH DAKOTA - MOUNTRAIL COUNTY 7.5-MINUTE SERIES

**Produced by the United States Geological Survey** North American Datum of 1983 (NAD83) World Geodetic System of 1984 (WGS84). Projection and 1 000-meter grid:Universal Transverse Mercator, Zone 13T This map is not a legal document. Boundaries may be generalized for this map scale. Private lands within government reservations may not be shown. Obtain permission before entering private lands.