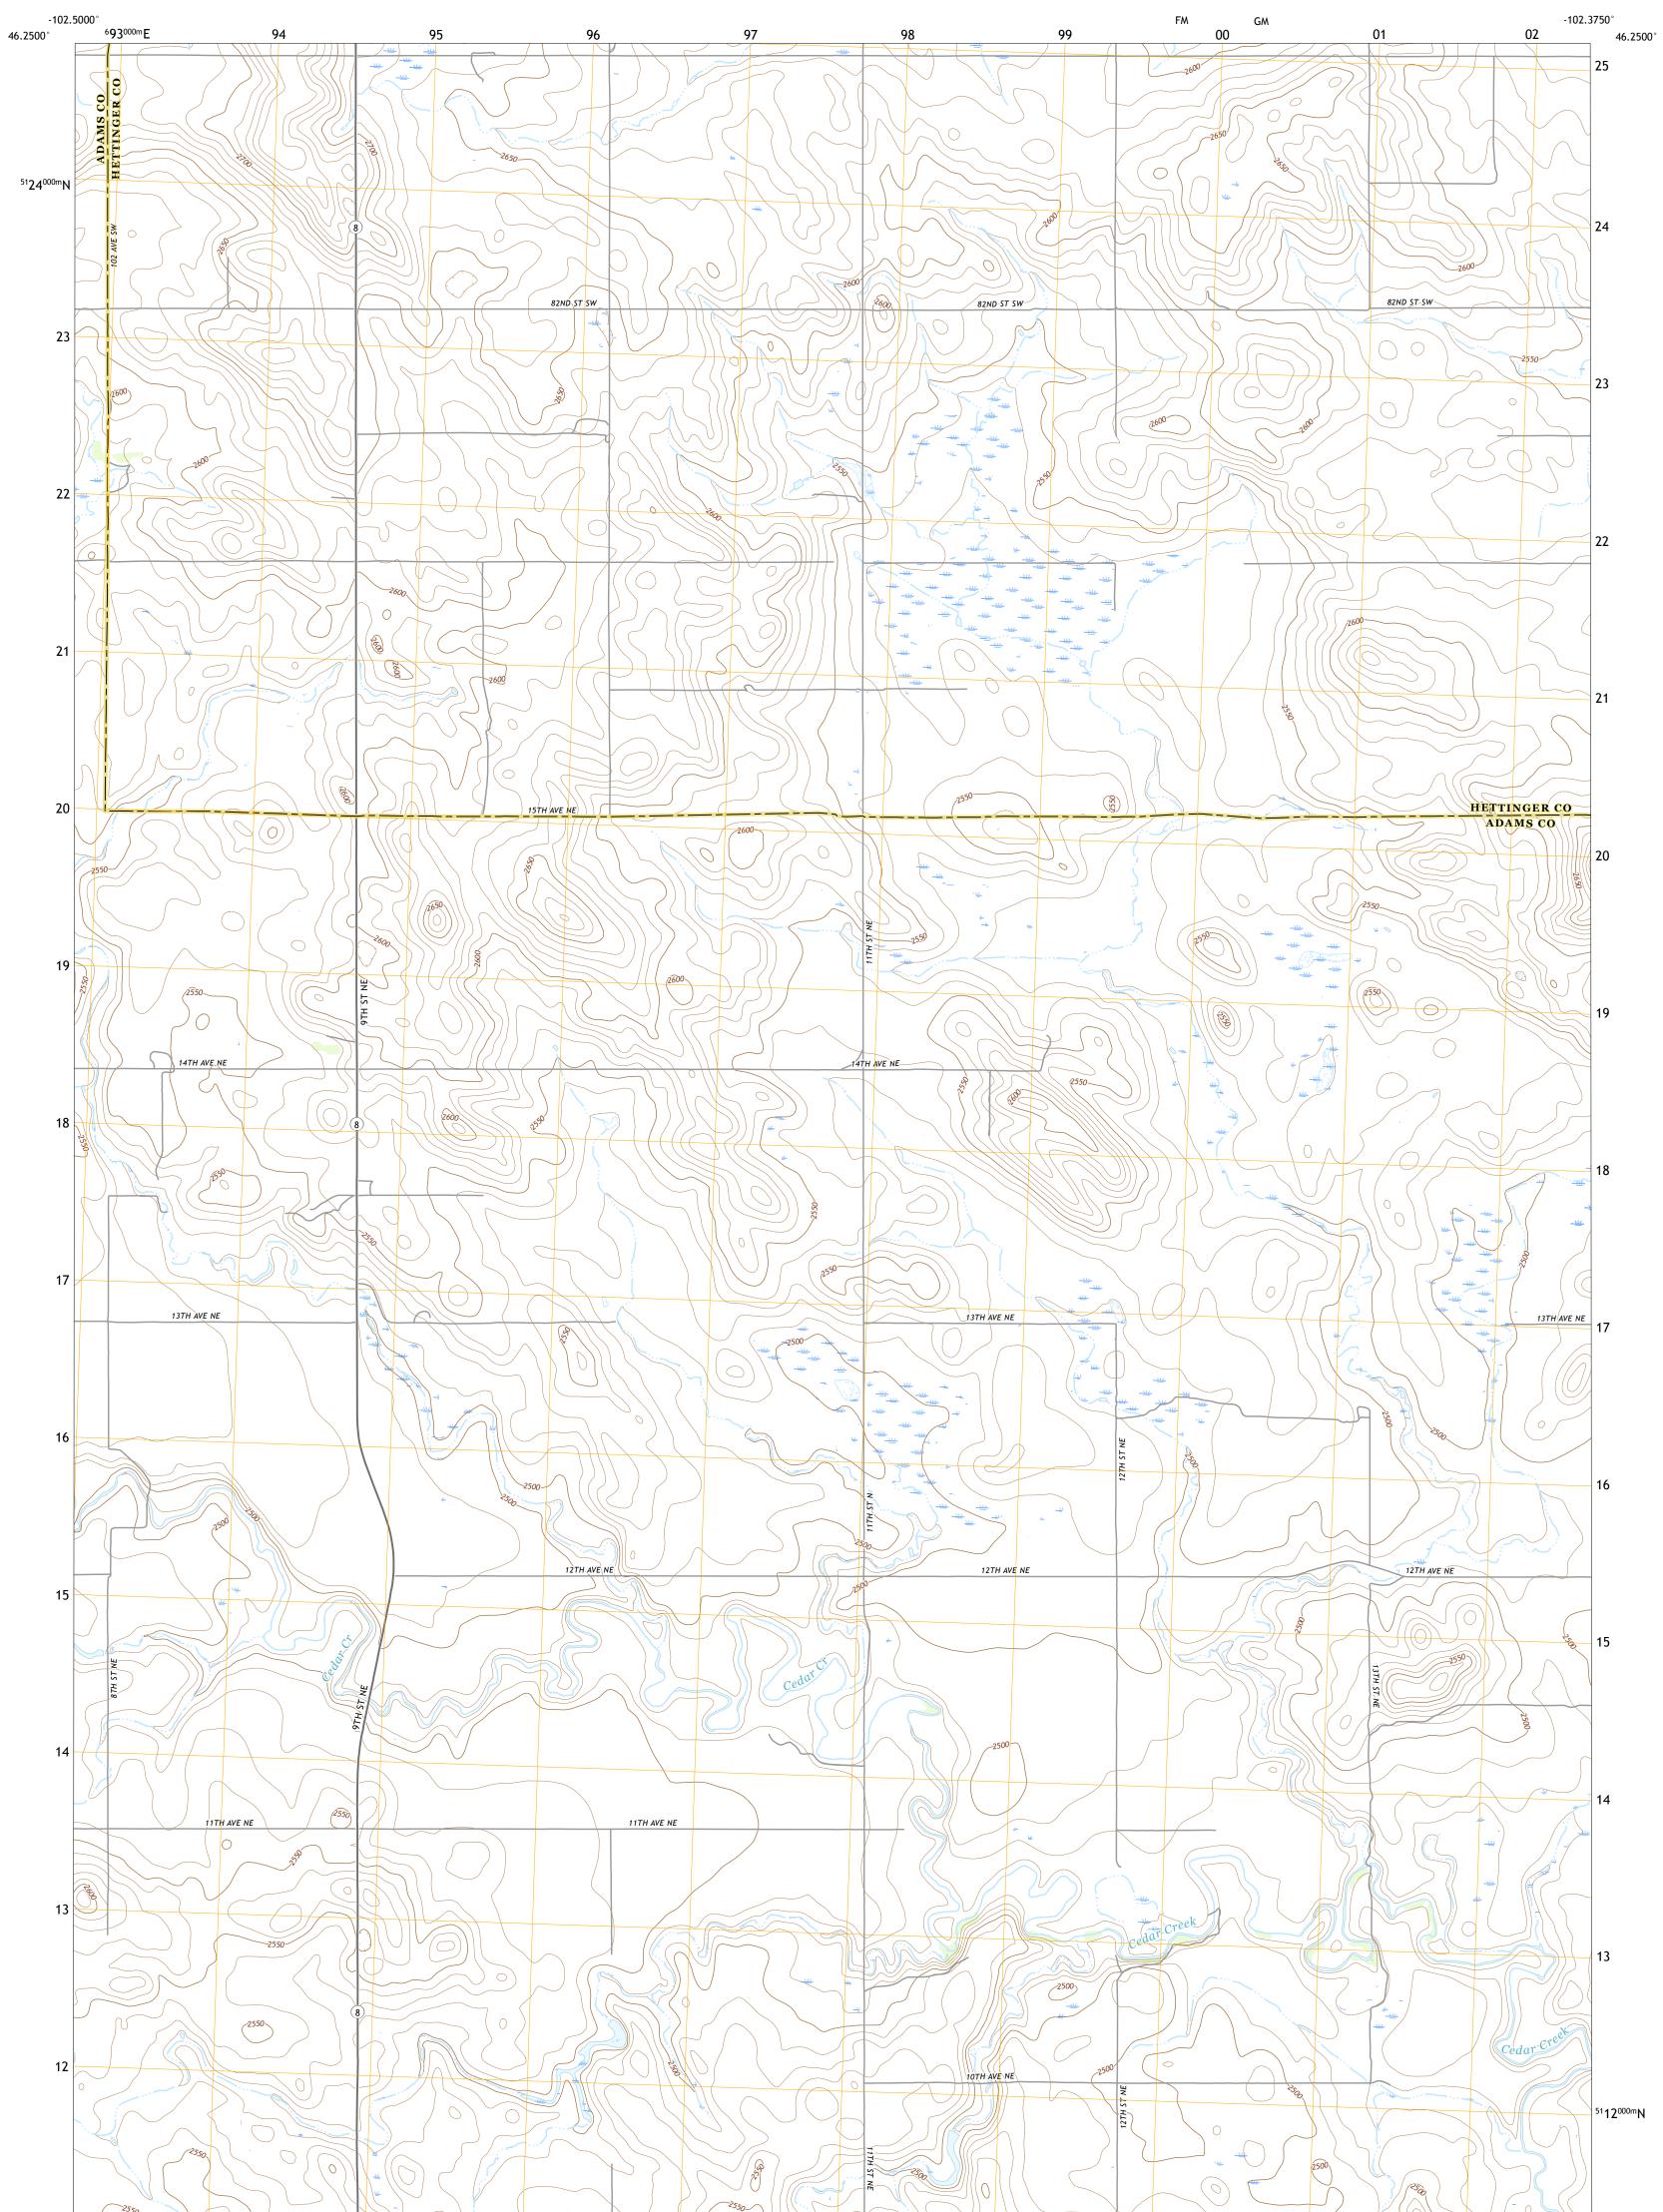

U.S. DEPARTMENT OF THE INTERIOR U.S. GEOLOGICAL SURVEY

PEARL BUTTE NW QUADRANGLE NORTH DAKOTA 7.5-MINUTE SERIES

Produced by the United States Geological Survey North American Datum of 1983 (NAD83) World Geodetic System of 1984 (WGS84). Projection and 1 000-meter grid:Universal Transverse Mercator, Zone 13T This map is not a legal document. Boundaries may be generalized for this map scale. Private lands within government reservations may not be shown. Obtain permission before entering private lands.

Imagery.... Roads..... Names..... Names......Nationa Hydrography......N Contours......N Boundaries.....Multiple sources; Public Land Survey System...... Wetlands......FWS National 2011 2009 2016 2016 1984 Wetlands Inventory