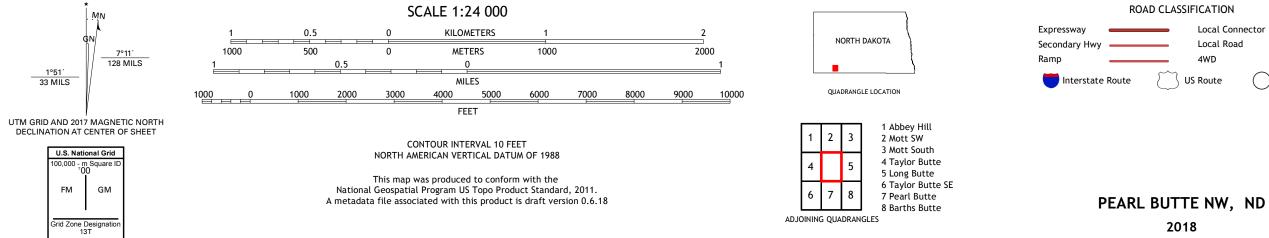

U.S. DEPARTMENT OF THE INTERIOR U.S. GEOLOGICAL SURVEY

PEARL BUTTE NW QUADRANGLE NORTH DAKOTA 7.5-MINUTE SERIES

Produced by the United States Geological Survey North American Datum of 1983 (NAD83) World Geodetic System of 1984 (WGS84). Projection and 1 000-meter grid:Universal Transverse Mercator, Zone 13T This map is not a legal document. Boundaries may be generalized for this map scale. Private lands within government reservations may not be shown. Obtain permission before entering private lands.