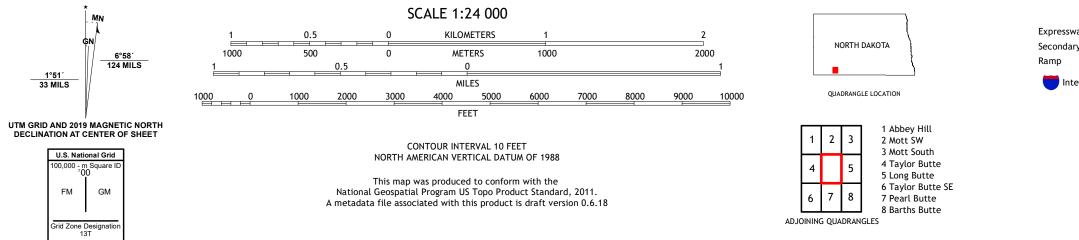

Science for a changing world

U.S. DEPARTMENT OF THE INTERIOR U.S. GEOLOGICAL SURVEY

PEARL BUTTE NW QUADRANGLE NORTH DAKOTA 7.5-MINUTE SERIES

Produced by the United States Geological Survey North American Datum of 1983 (NAD83) World Geodetic System of 1984 (WGS84). Projection and 1 000-meter grid:Universal Transverse Mercator, Zone 13T This map is not a legal document. Boundaries may be generalized for this map scale. Private lands within government reservations may not be shown. Obtain permission before entering private lands.