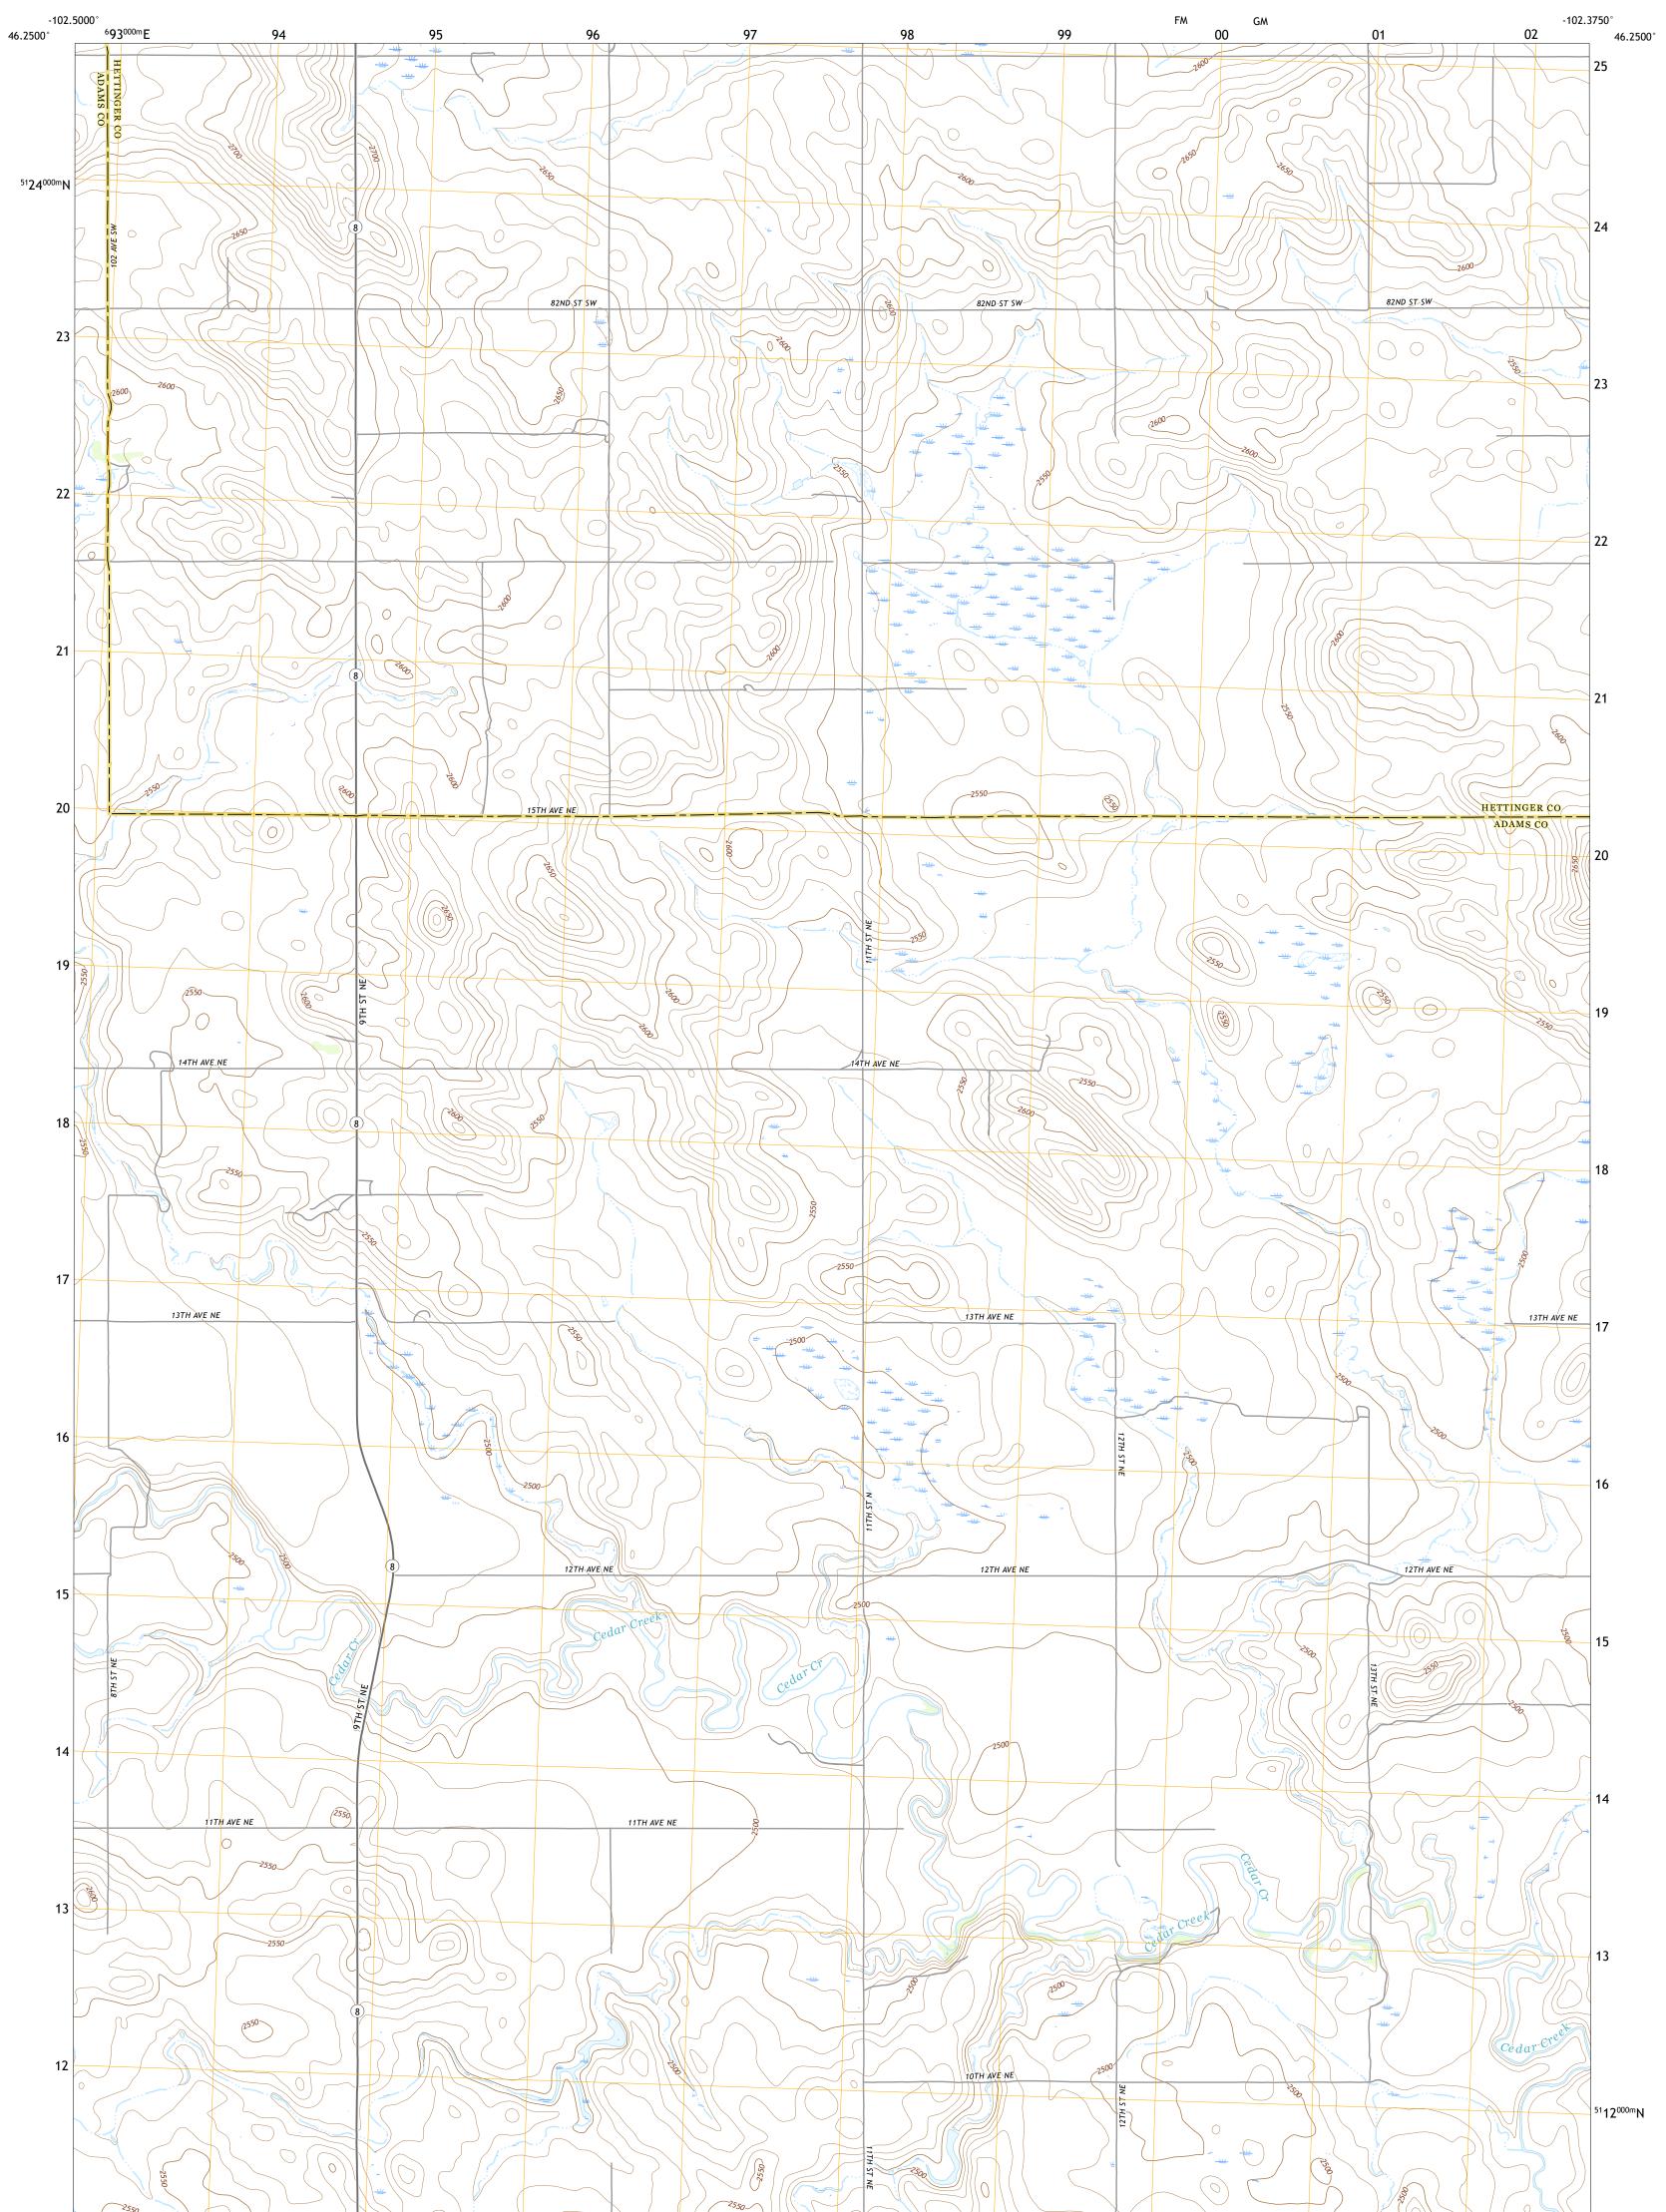

Science for a changing world

U.S. DEPARTMENT OF THE INTERIOR U.S. GEOLOGICAL SURVEY

PEARL BUTTE NW QUADRANGLE NORTH DAKOTA 7.5-MINUTE SERIES

Produced by the United States Geological Survey North American Datum of 1983 (NAD83) World Geodetic System of 1984 (WGS84). Projection and 1 000-meter grid:Universal Transverse Mercator, Zone 13T This map is not a legal document. Boundaries may be generalized for this map scale. Private lands within government reservations may not be shown. Obtain permission before entering private lands.