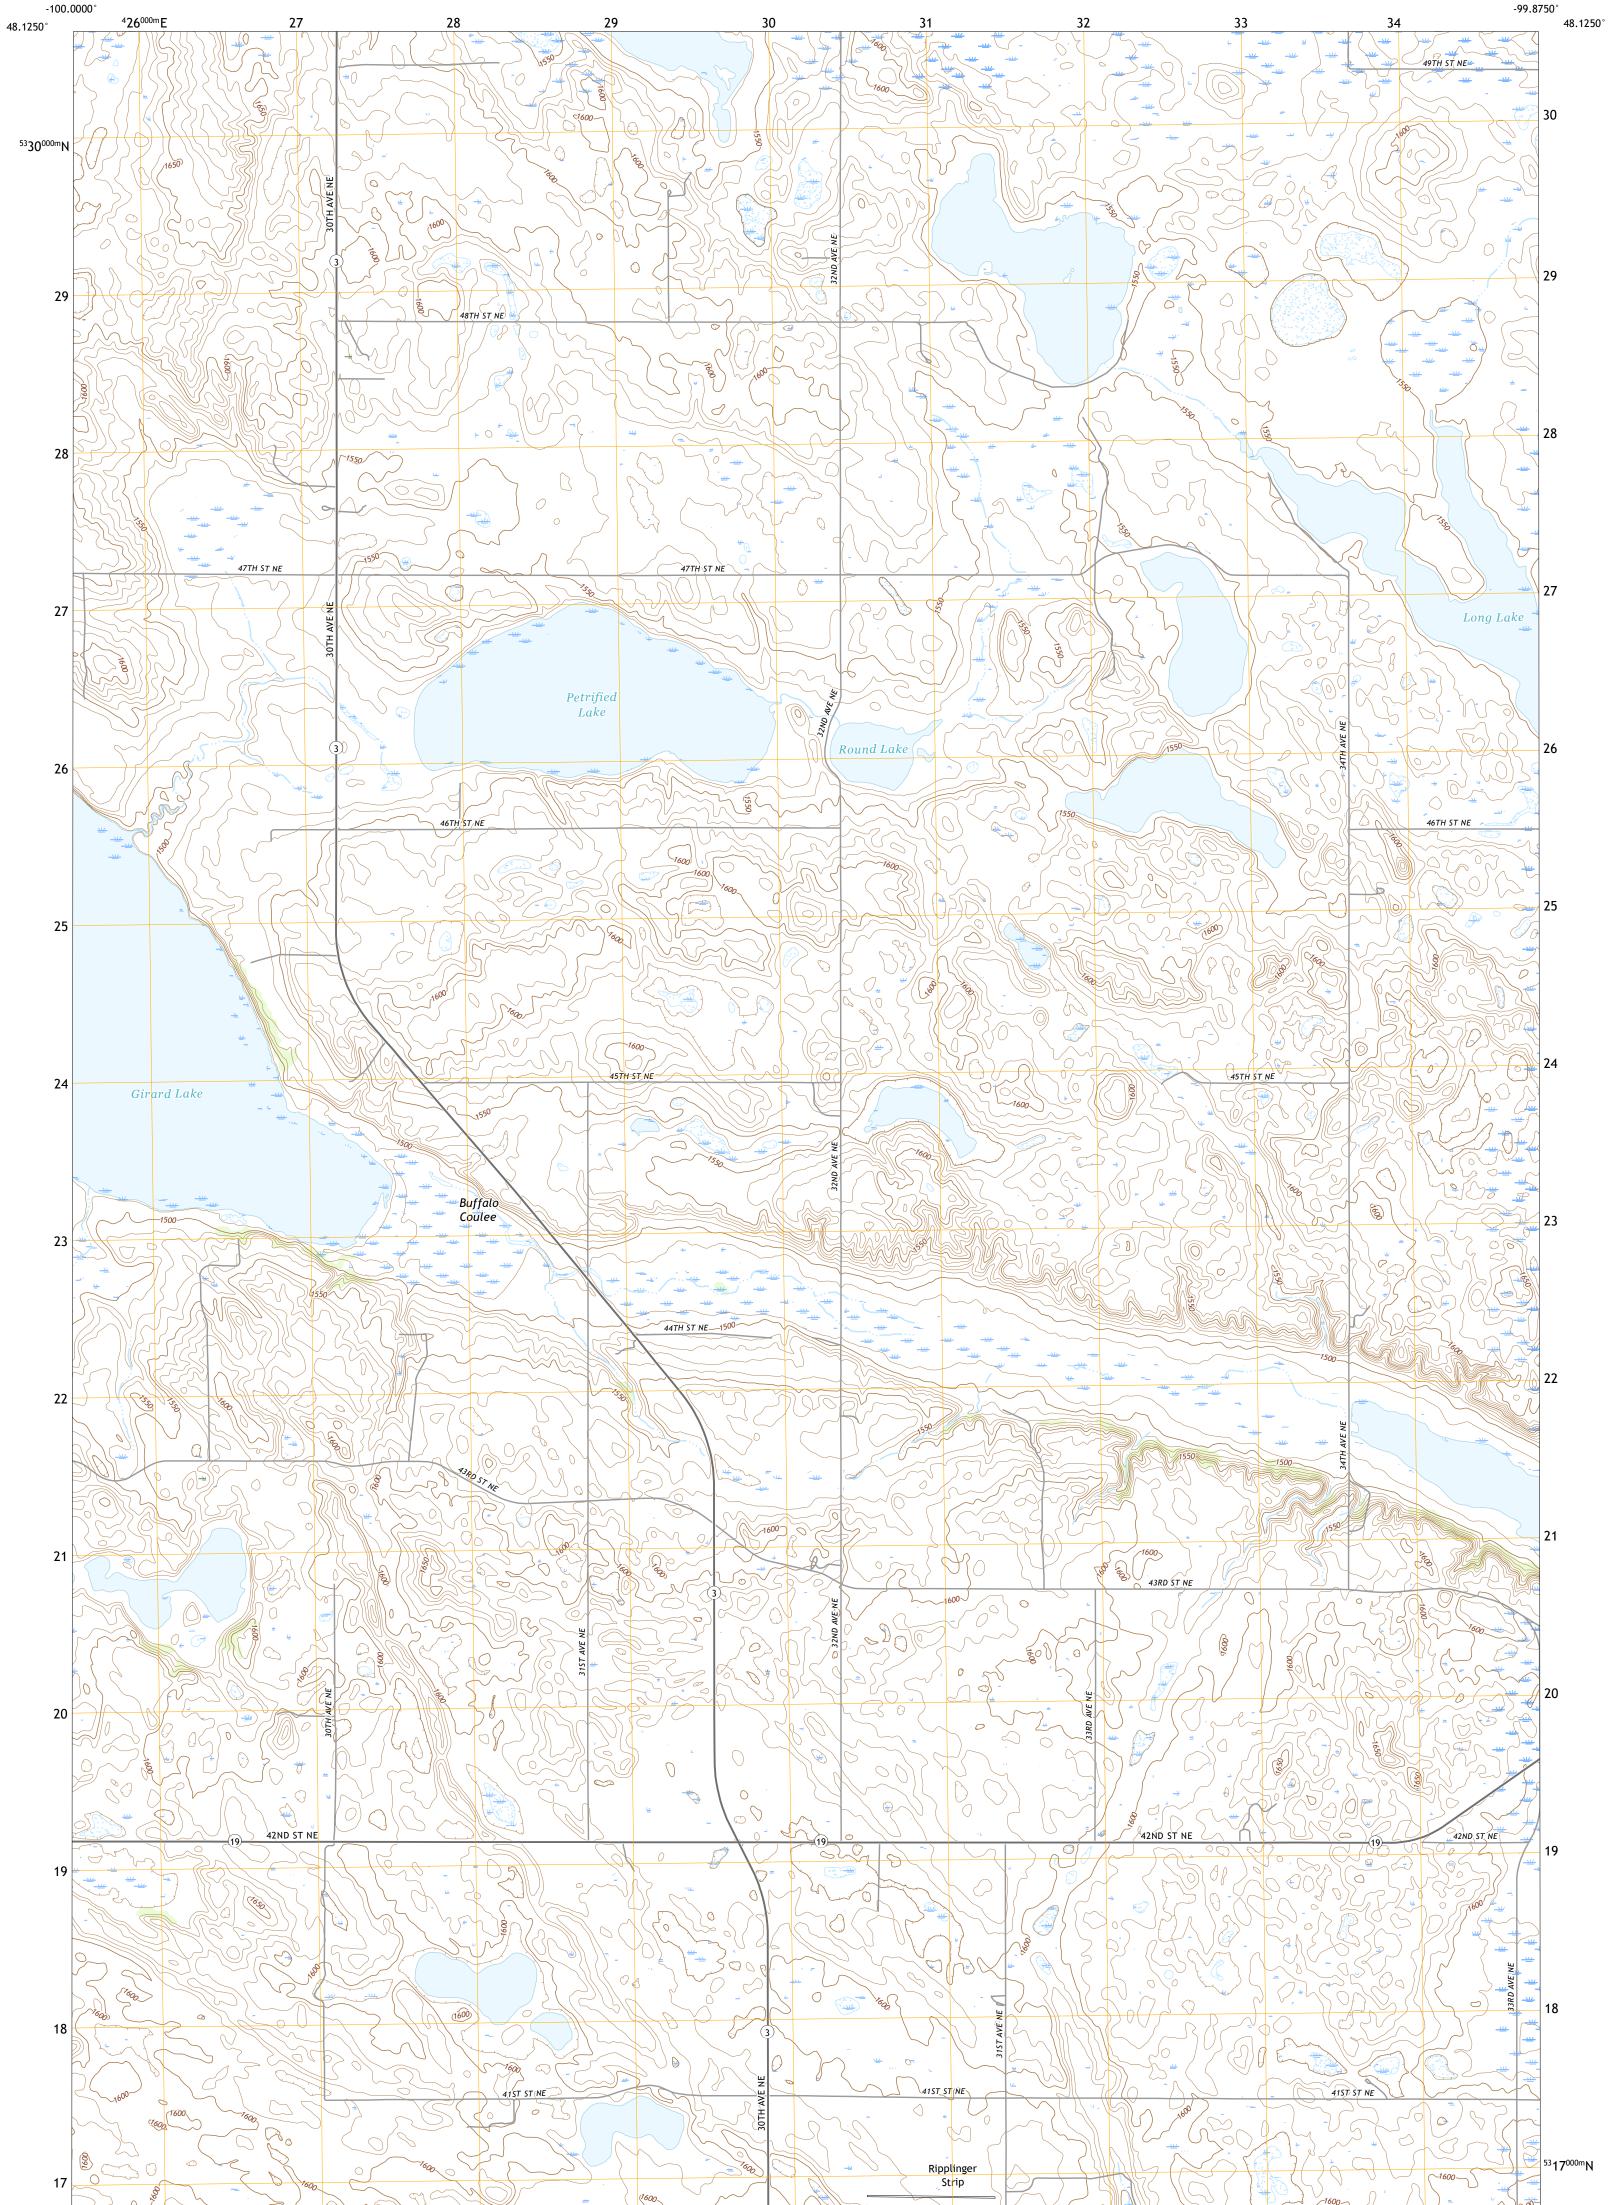

PETRIFIED LAKE QUADRANGLE NORTH DAKOTA - PIERCE COUNTY 7.5-MINUTE SERIES

Produced by the United States Geological Survey North American Datum of 1983 (NAD83) World Geodetic System of 1984 (WGS84). Projection and 1 000-meter grid:Universal Transverse Mercator, Zone 14U\14T This map is not a legal document. Boundaries may be generalized for this map scale. Private lands within government reservations may not be shown. Obtain permission before entering private lands.

 Imagery.
 NAIP, June 2016 - September 2016

 Roads.
 U.S.
 Census
 Bureau,
 2016

 Names.
 .....GNIS,
 1980

 Hydrography.
 National
 Hydrography
 Dataset,
 1899
 2018

 Contours.
 .....National
 Elevation
 Dataset,
 2012

 Boundaries.
 .....Multiple
 sources;
 see
 metadata
 file
 2018
 2019

 Public
 Land
 Survey
 System.
 BLM,
 2018

 Wetlands.
 .....FWS
 National
 Wetlands
 Inventory
 1982