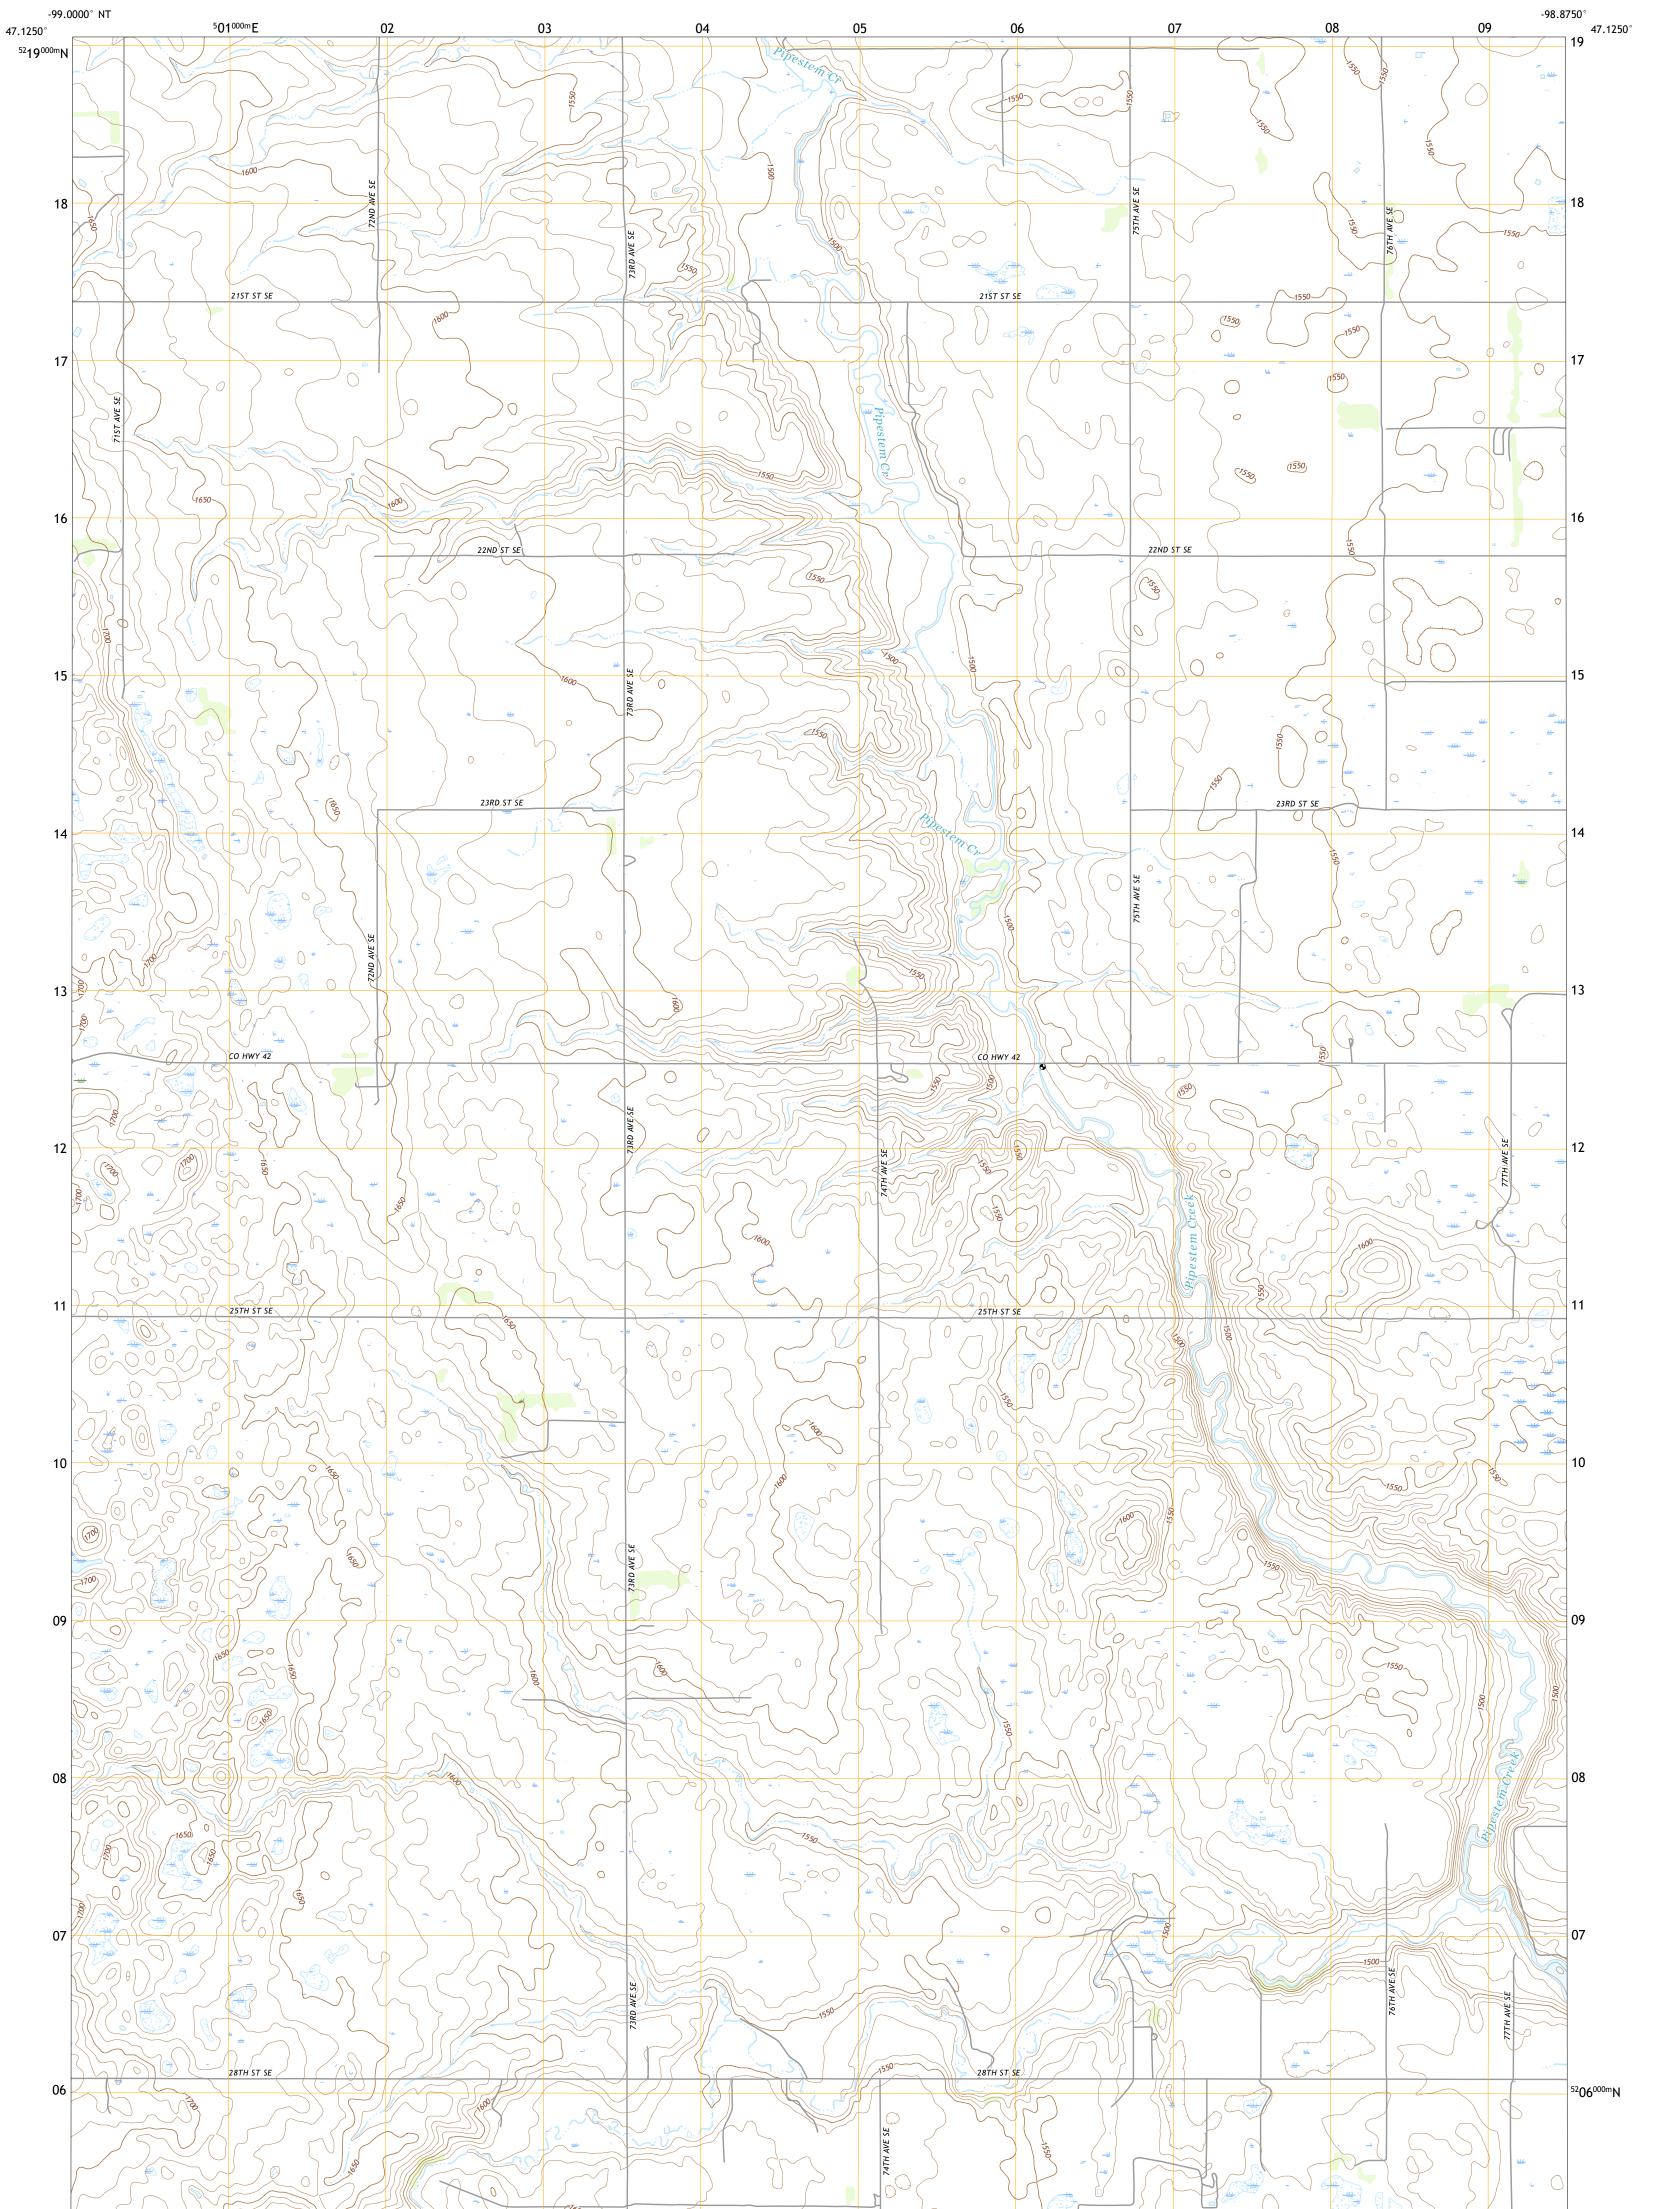

U.S. GEOLOGICAL SURVEY

PINGREE SW QUADRANGLE NORTH DAKOTA - STUTSMAN COUNTY 7.5-MINUTE SERIES

Produced by the United States Geological Survey North American Datum of 1983 (NAD83) World Geodetic System of 1984 (WGS84). Projection and 1 000-meter grid:Universal Transverse Mercator, Zone 14T This map is not a legal document. Boundaries may be generalized for this map scale. Private lands within government reservations may not be shown. Obtain permission before entering private lands.

Imagery..... Roads...... Names..... ......NAIP, August 2016 - September 2016 U.S. Census Bureau, 2016 .....GNIS, Not Available 

 Hydrography
 National
 Hydrography
 Dataset,
 2006

 Contours
 National
 Elevation
 Dataset,
 2009

 Boundaries
 Multiple
 sources;
 see
 metadata
 file
 2018
 2019

 Public
 Land
 Survey
 System
 BLM,
 2018

Public Land Survey System...... Wetlands......FWS Nation National Wetlands 1979 Inventory

NSN. 7643016380404