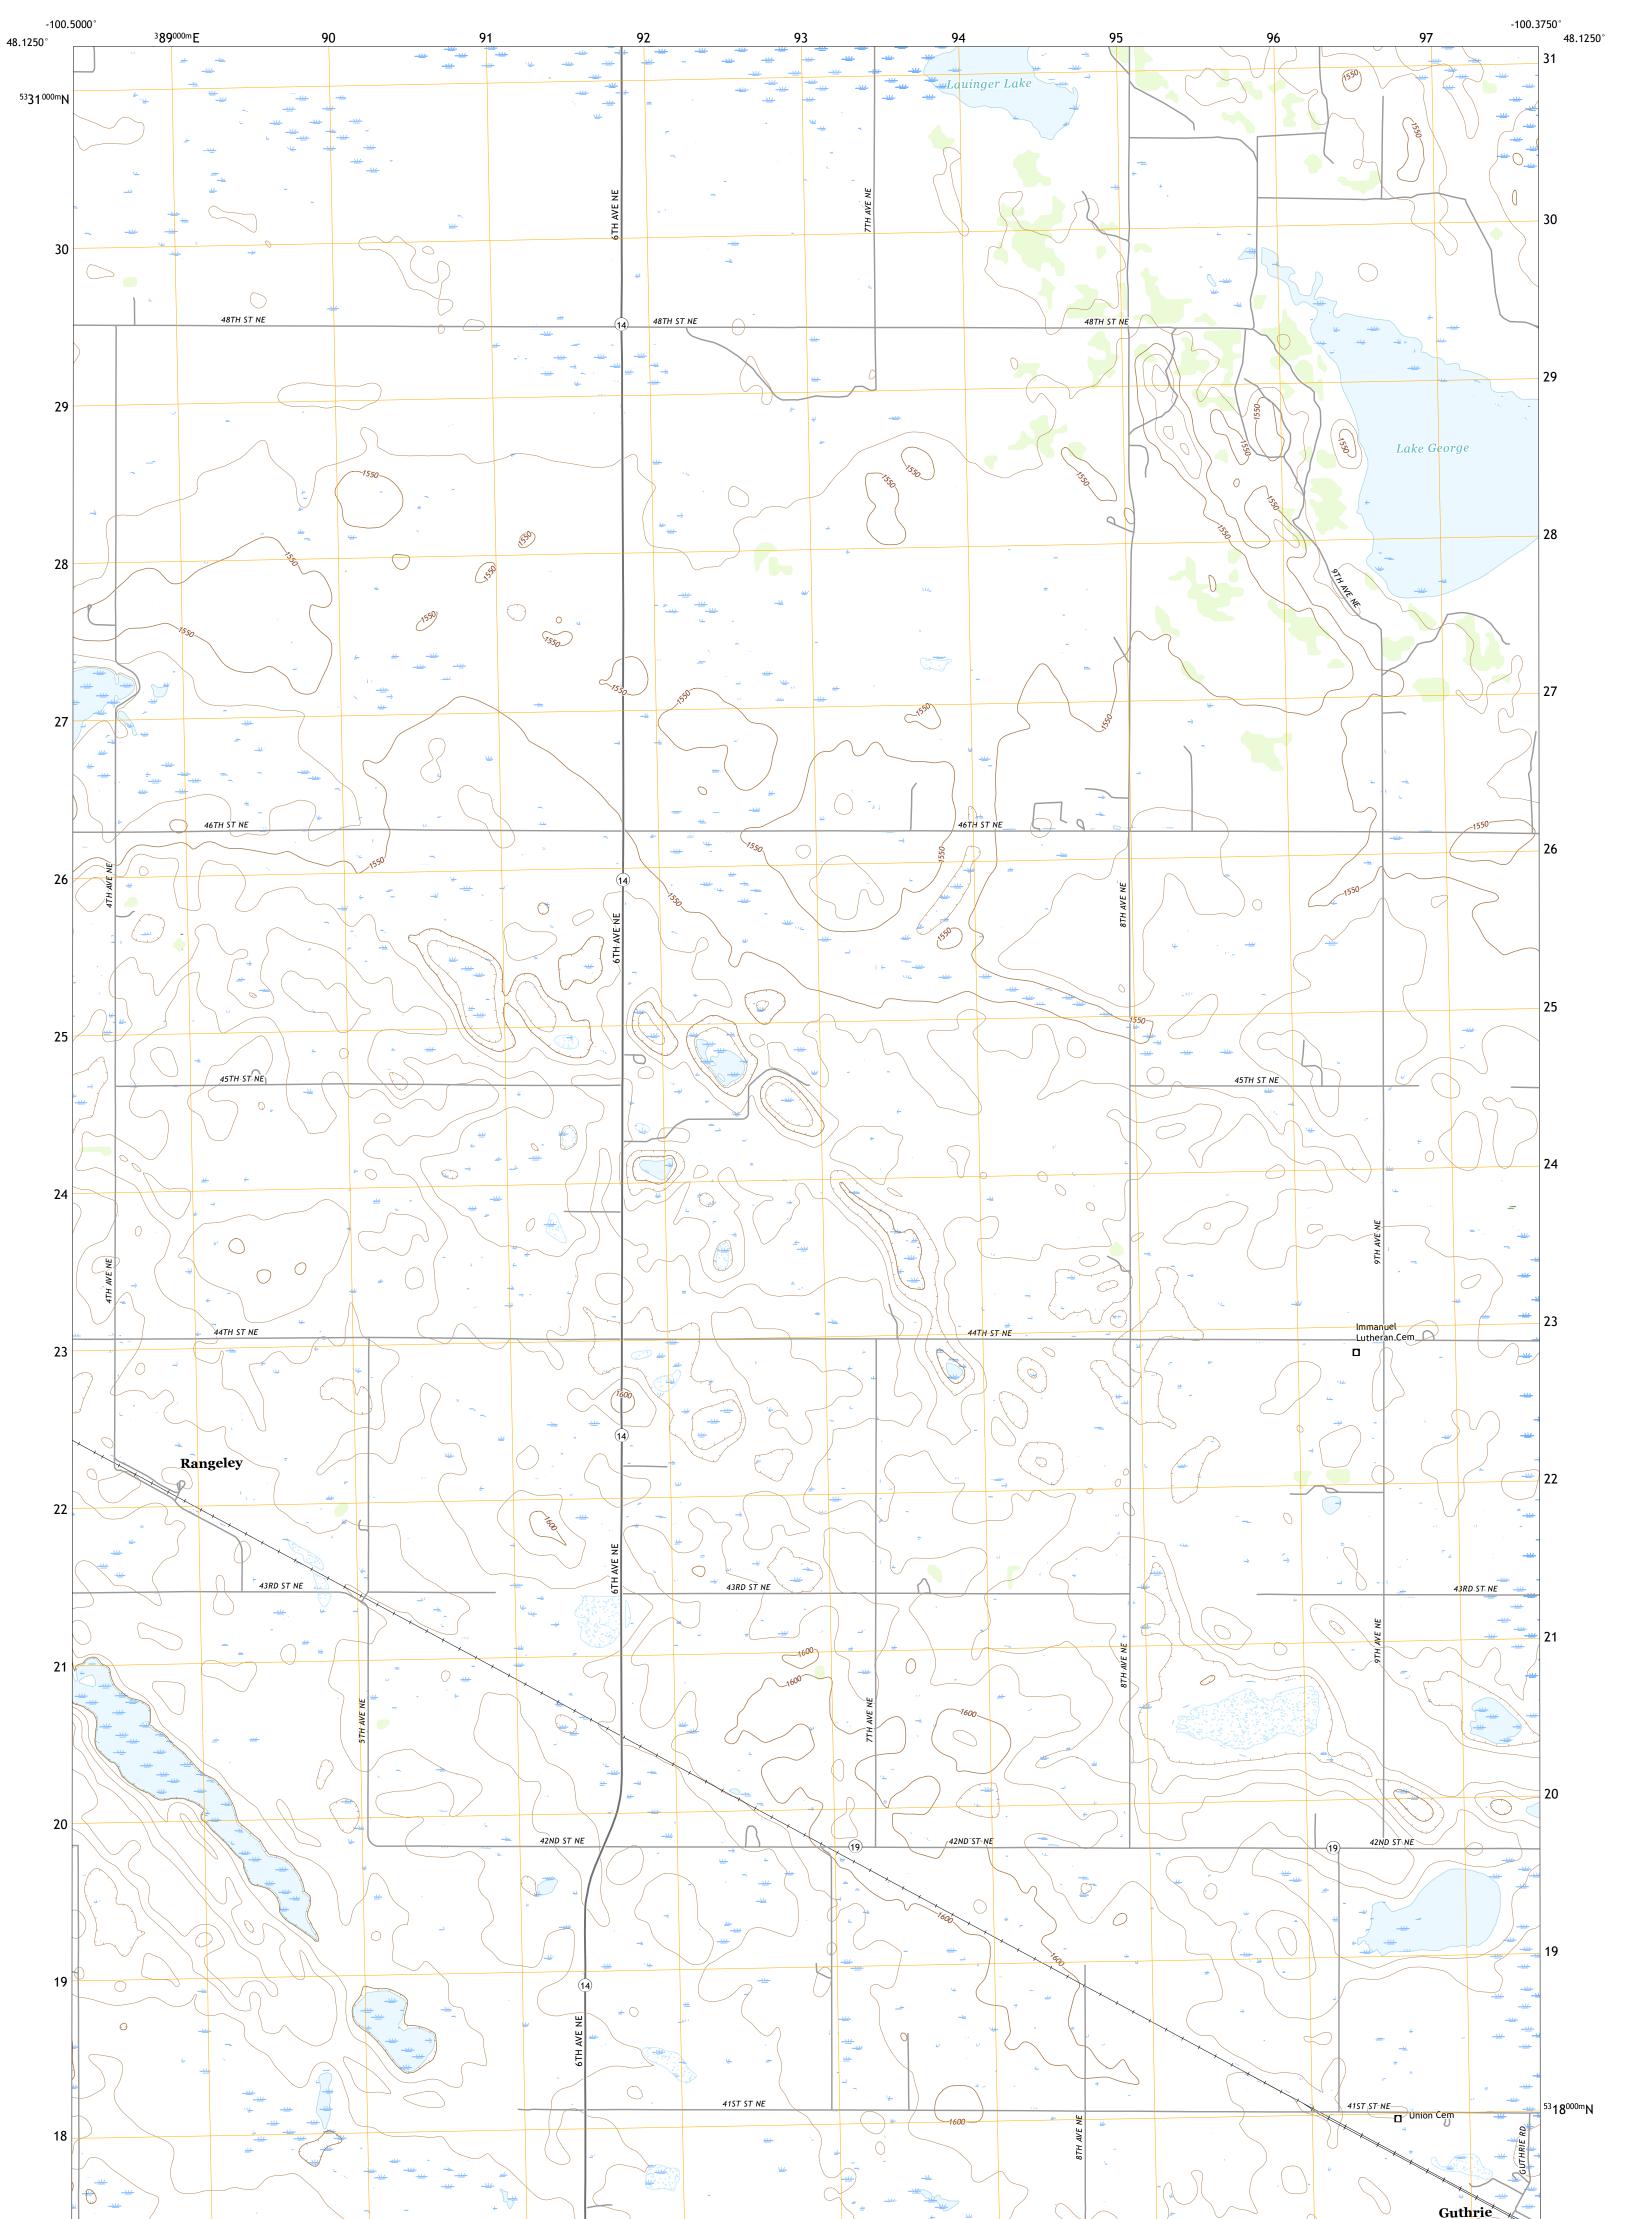

RANGELEY QUADRANGLE NORTH DAKOTA - MCHENRY COUNTY 7.5-MINUTE SERIES

**Produced by the United States Geological Survey** North American Datum of 1983 (NAD83) World Geodetic System of 1984 (WGS84). Projection and 1 000-meter grid:Universal Transverse Mercator, Zone 14U\14T This map is not a legal document. Boundaries may be generalized for this map scale. Private lands within government reservations may not be shown. Obtain permission before entering private lands.