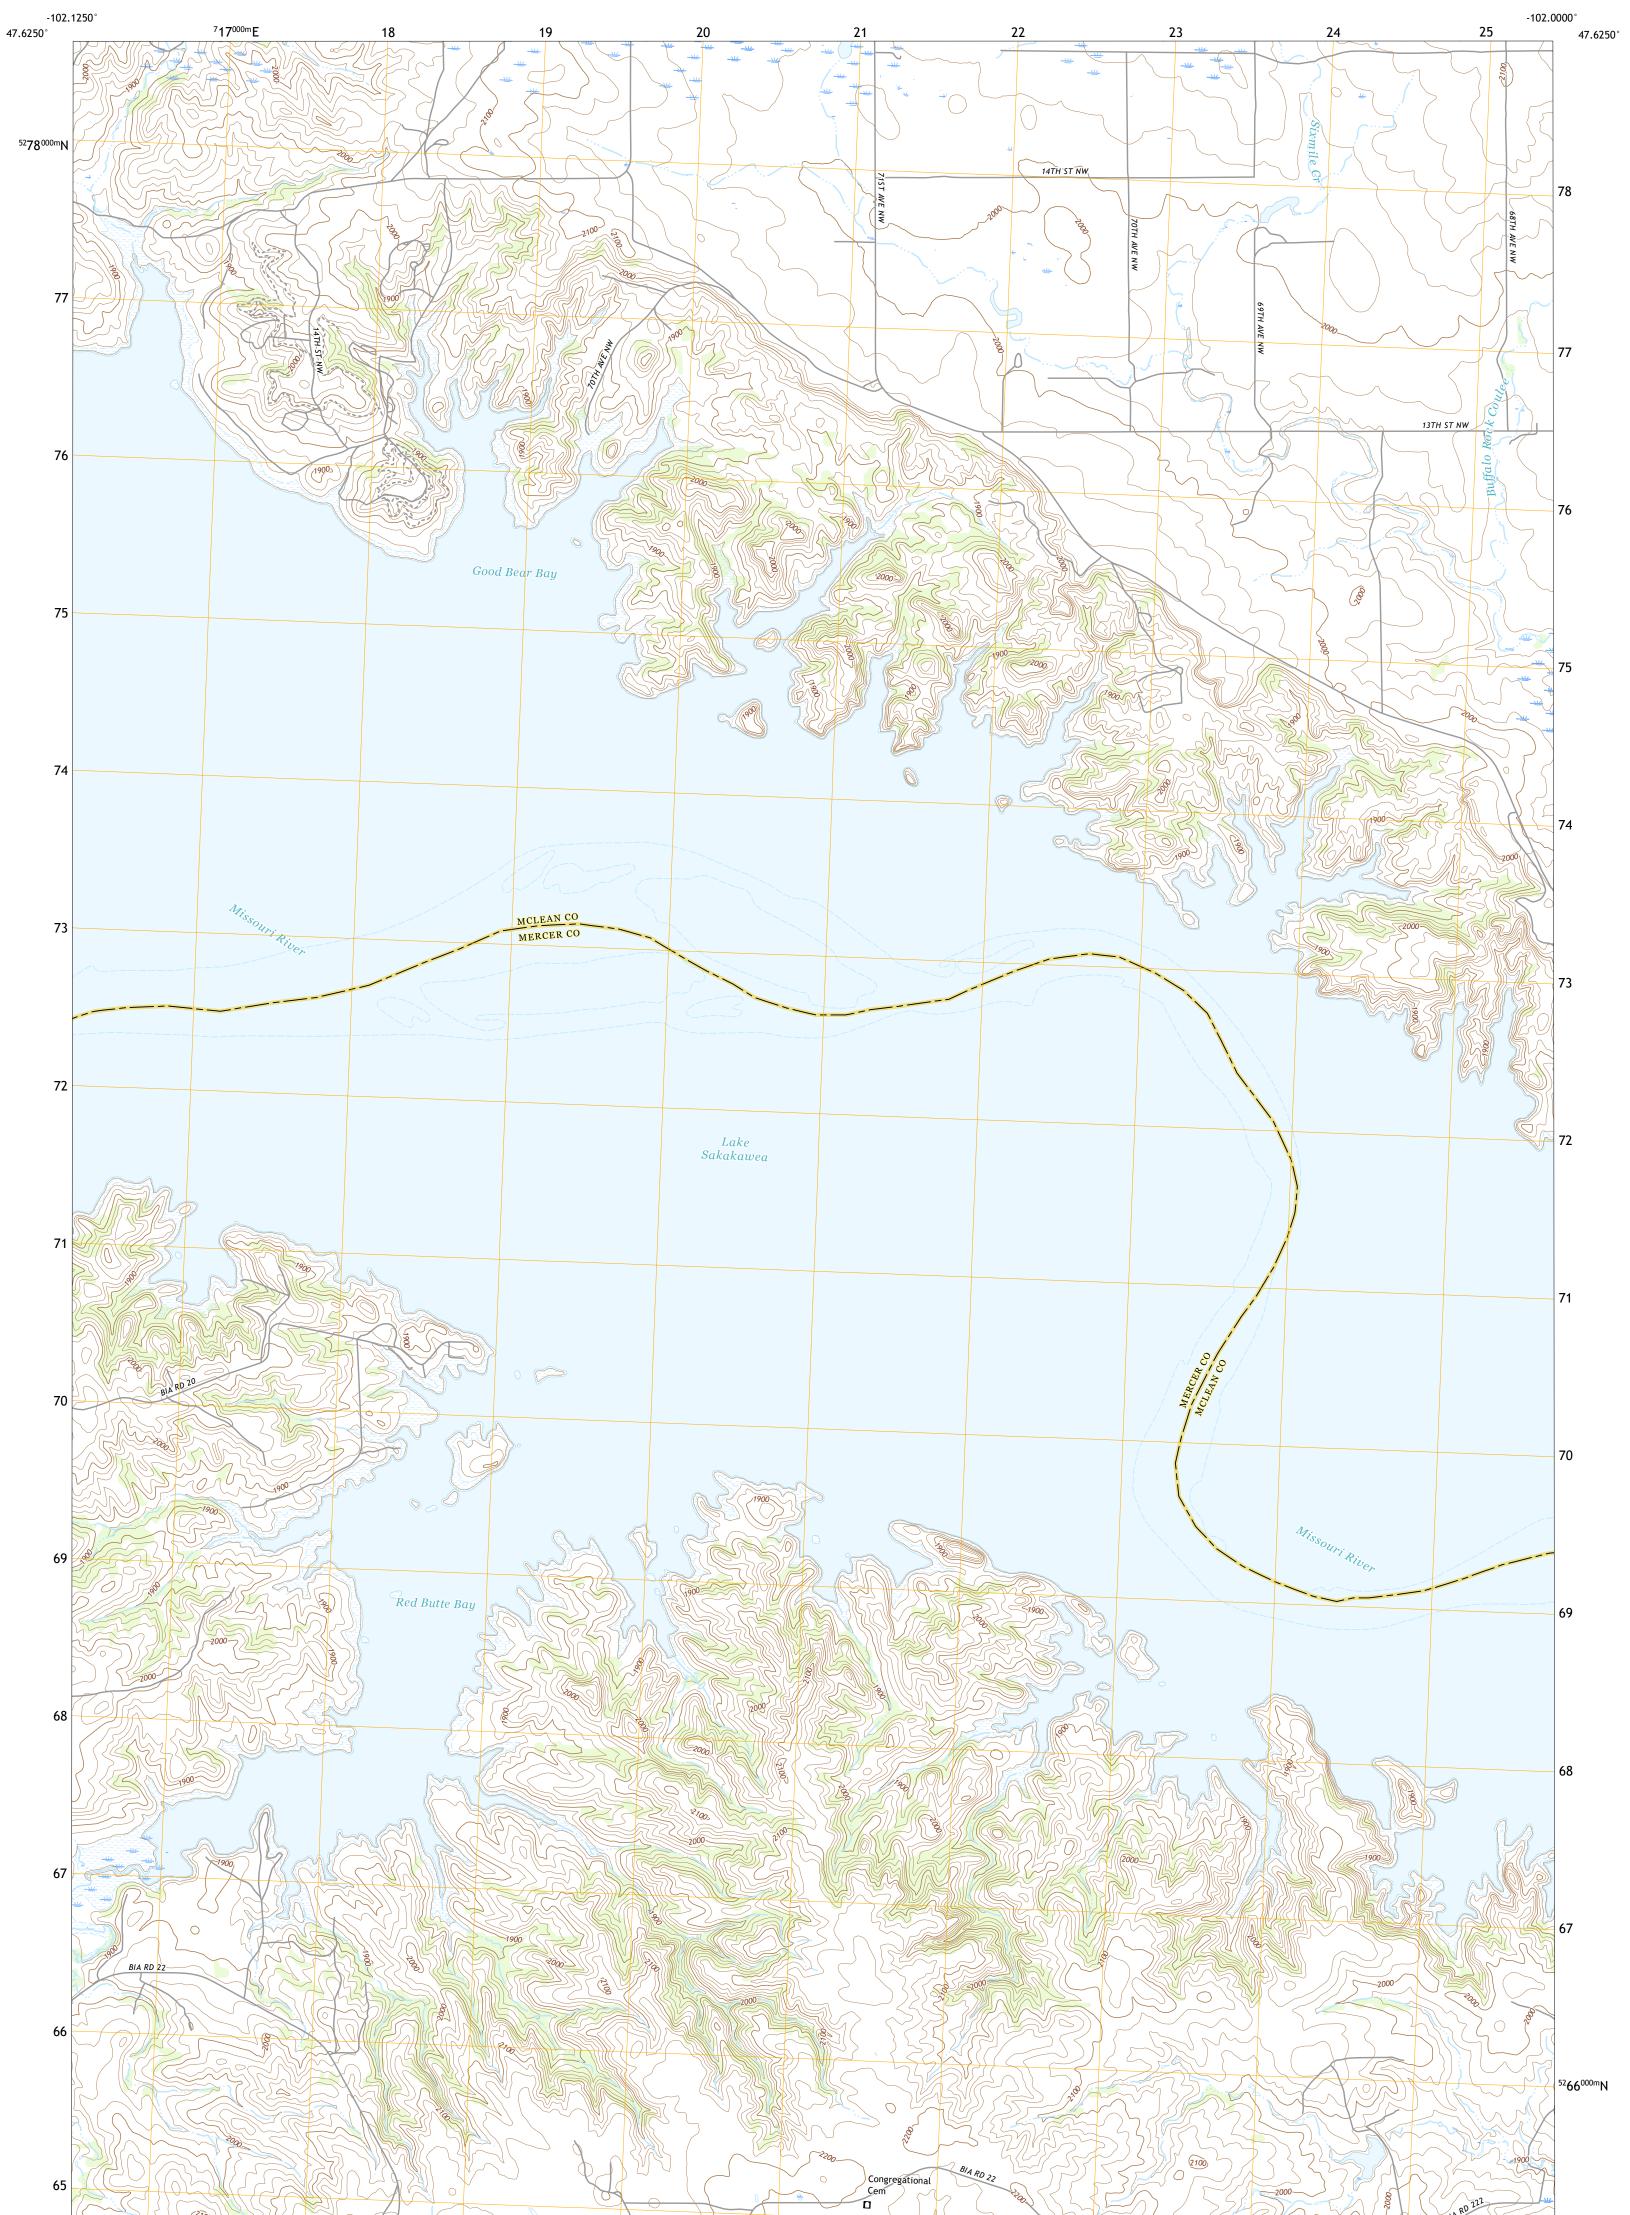

RAUB SE QUADRANGLE NORTH DAKOTA 7.5-MINUTE SERIES

Produced by the United States Geological Survey North American Datum of 1983 (NAD83) World Geodetic System of 1984 (WGS84). Projection and 1 000-meter grid:Universal Transverse Mercator, Zone 13T This map is not a legal document. Boundaries may be generalized for this map scale. Private lands within government reservations may not be shown. Obtain permission before entering private lands.

Imagery......NAIP, July 2016 - September 2016 Roads......U.S. Census Bureau, 2016 Names......GNIS, 1980 - 2019 Hydrography......Rational Hydrography Dataset, 1899 - 2020 Contours.....National Elevation Dataset, 1999 Boundaries......Multiple sources; see metadata file 2018 - 2019 Public Land Survey System......BLM, 2018 Wetlands......BLM, 2018