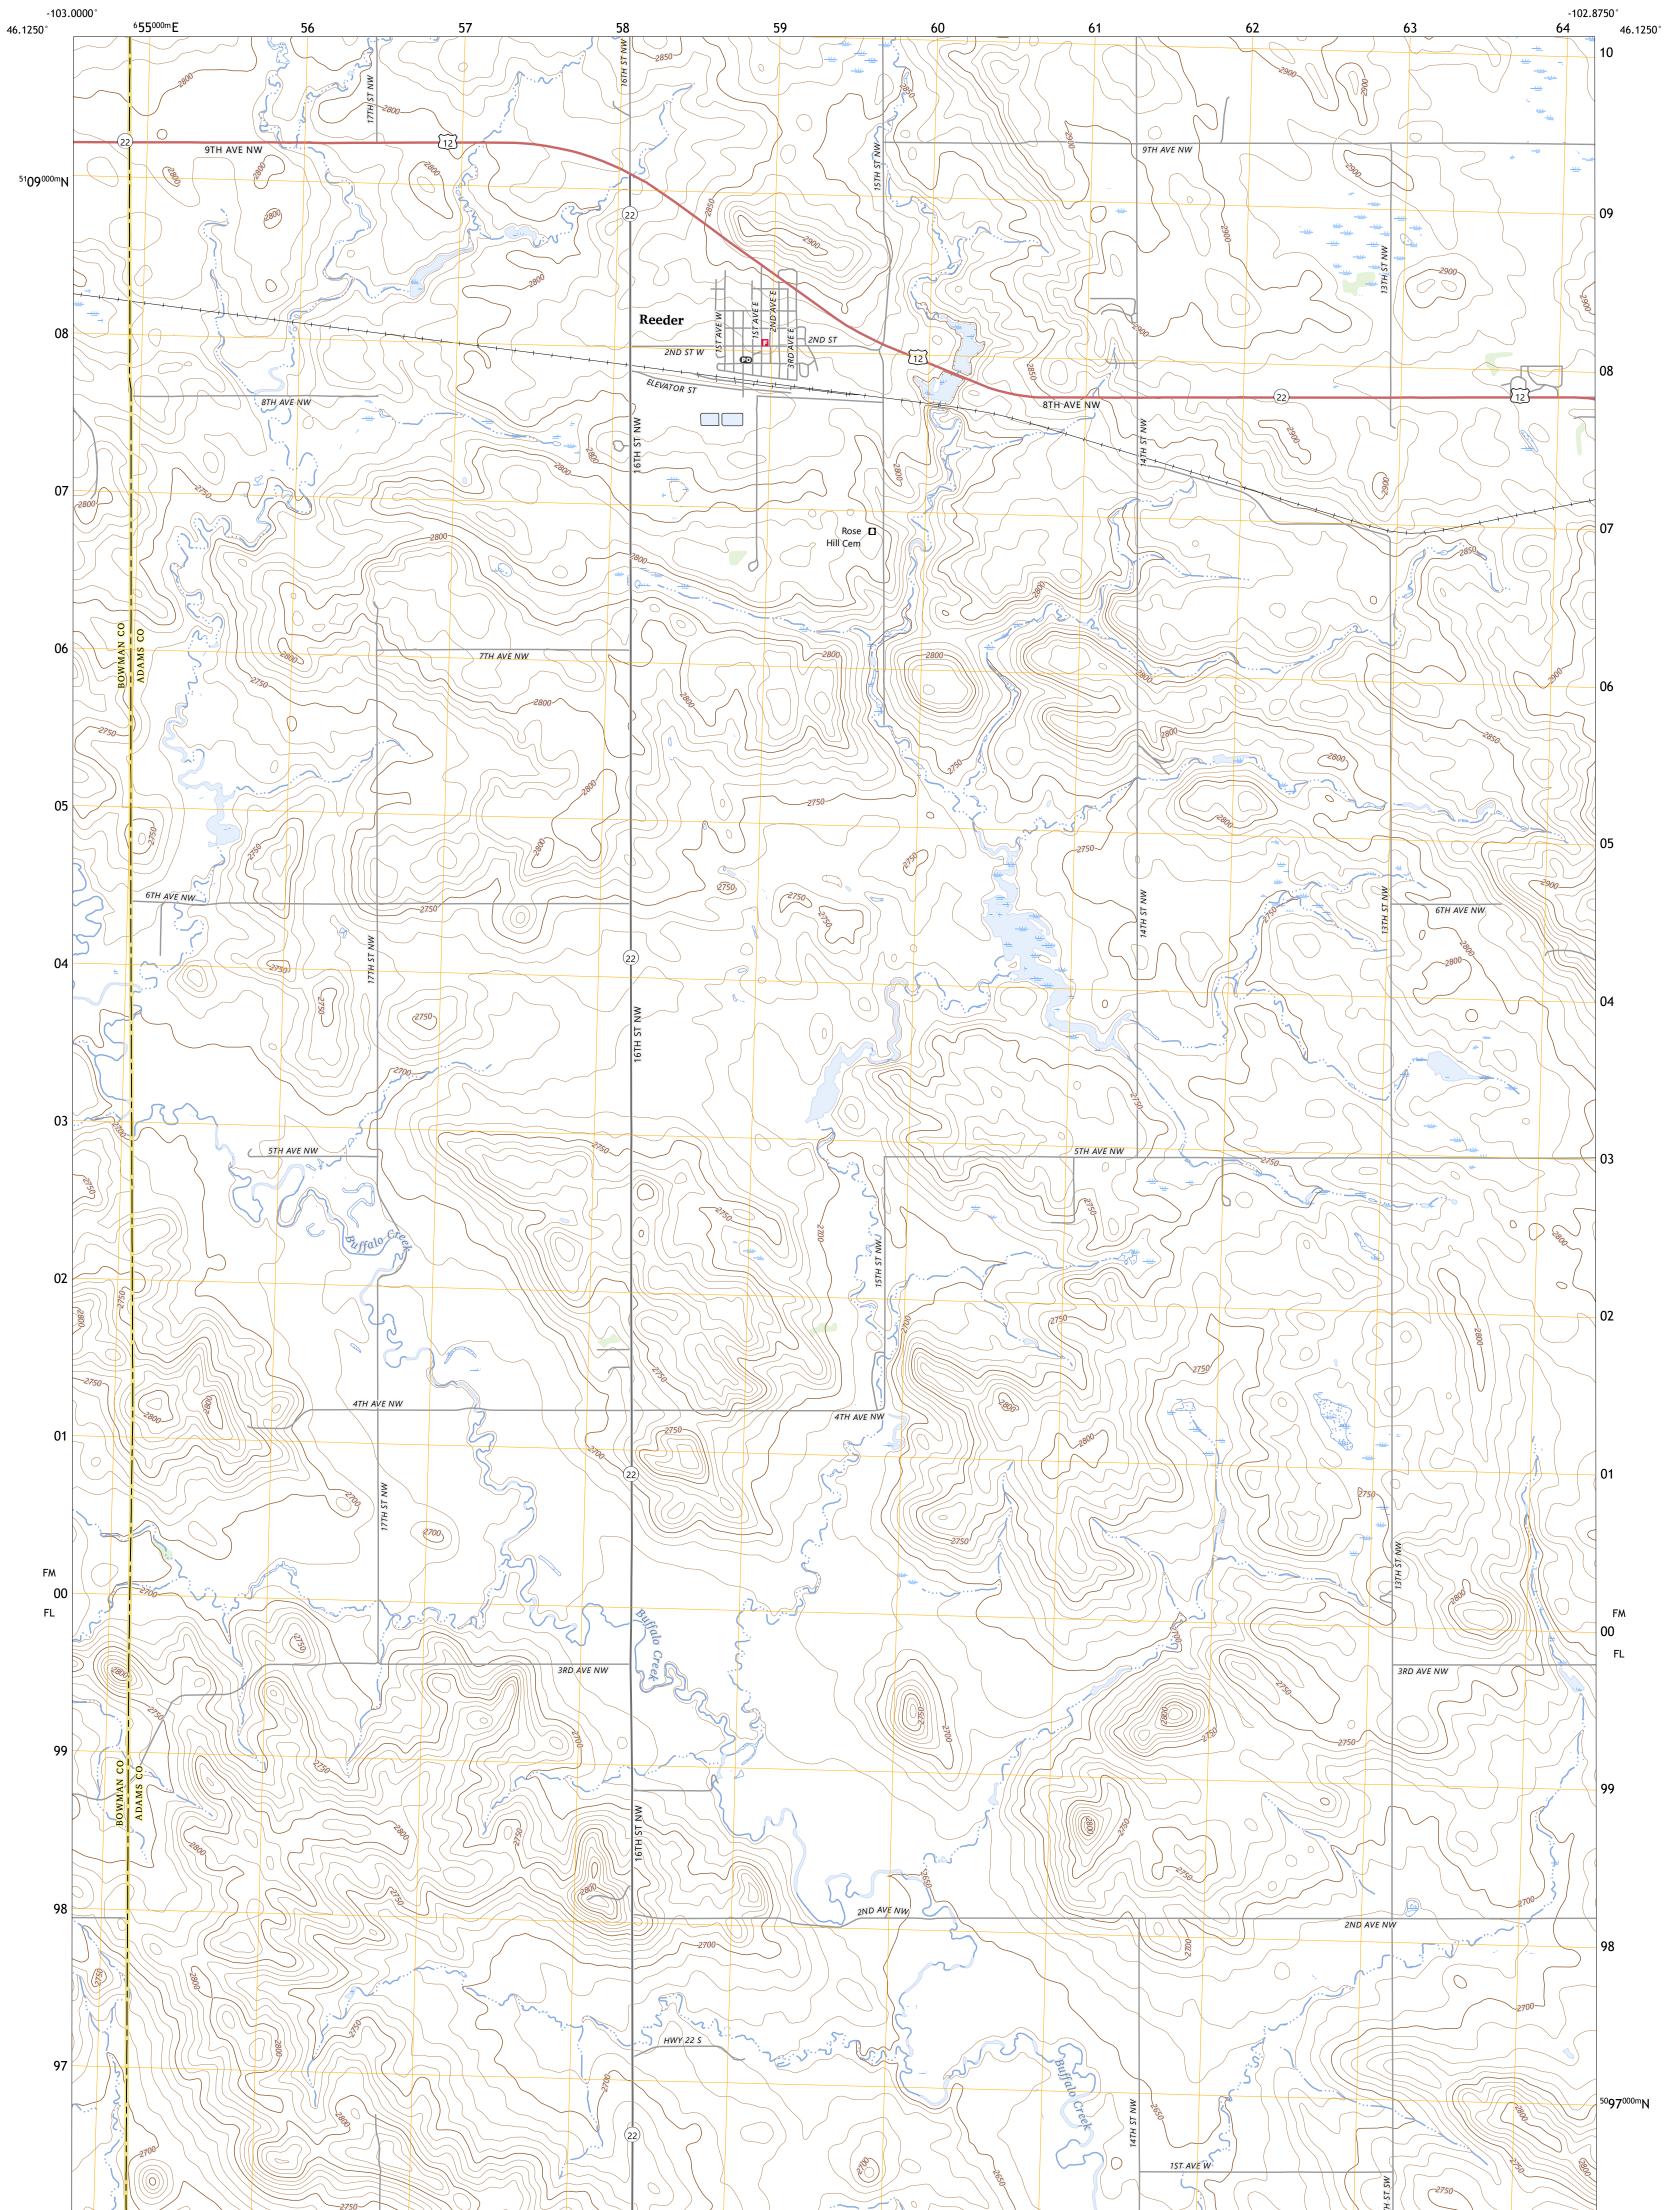

REEDER QUADRANGLE NORTH DAKOTA 7.5-MINUTE SERIES

Produced by the United States Geological Survey North American Datum of 1983 (NAD83) World Geodetic System of 1984 (WGS84). Projection and 1 000-meter grid:Universal Transverse Mercator, Zone 13T This map is not a legal document. Boundaries may be generalized for this map scale. Private lands within government reservations may not be shown. Obtain permission before entering private lands.

Imagery......NAIP, July 2020 - July 2020 Roads......GNIS, 1995 - 2023 Hydrography......GNIS, 1995 - 2023 Hydrography......National Hydrography Dataset, 2004 - 2019 Contours.....National Elevation Dataset, 2009 Boundaries.....Multiple sources; see metadata file 2021 - 2022 Public Land Survey System......BLM, 2018 Wetlands......BLM, 2018