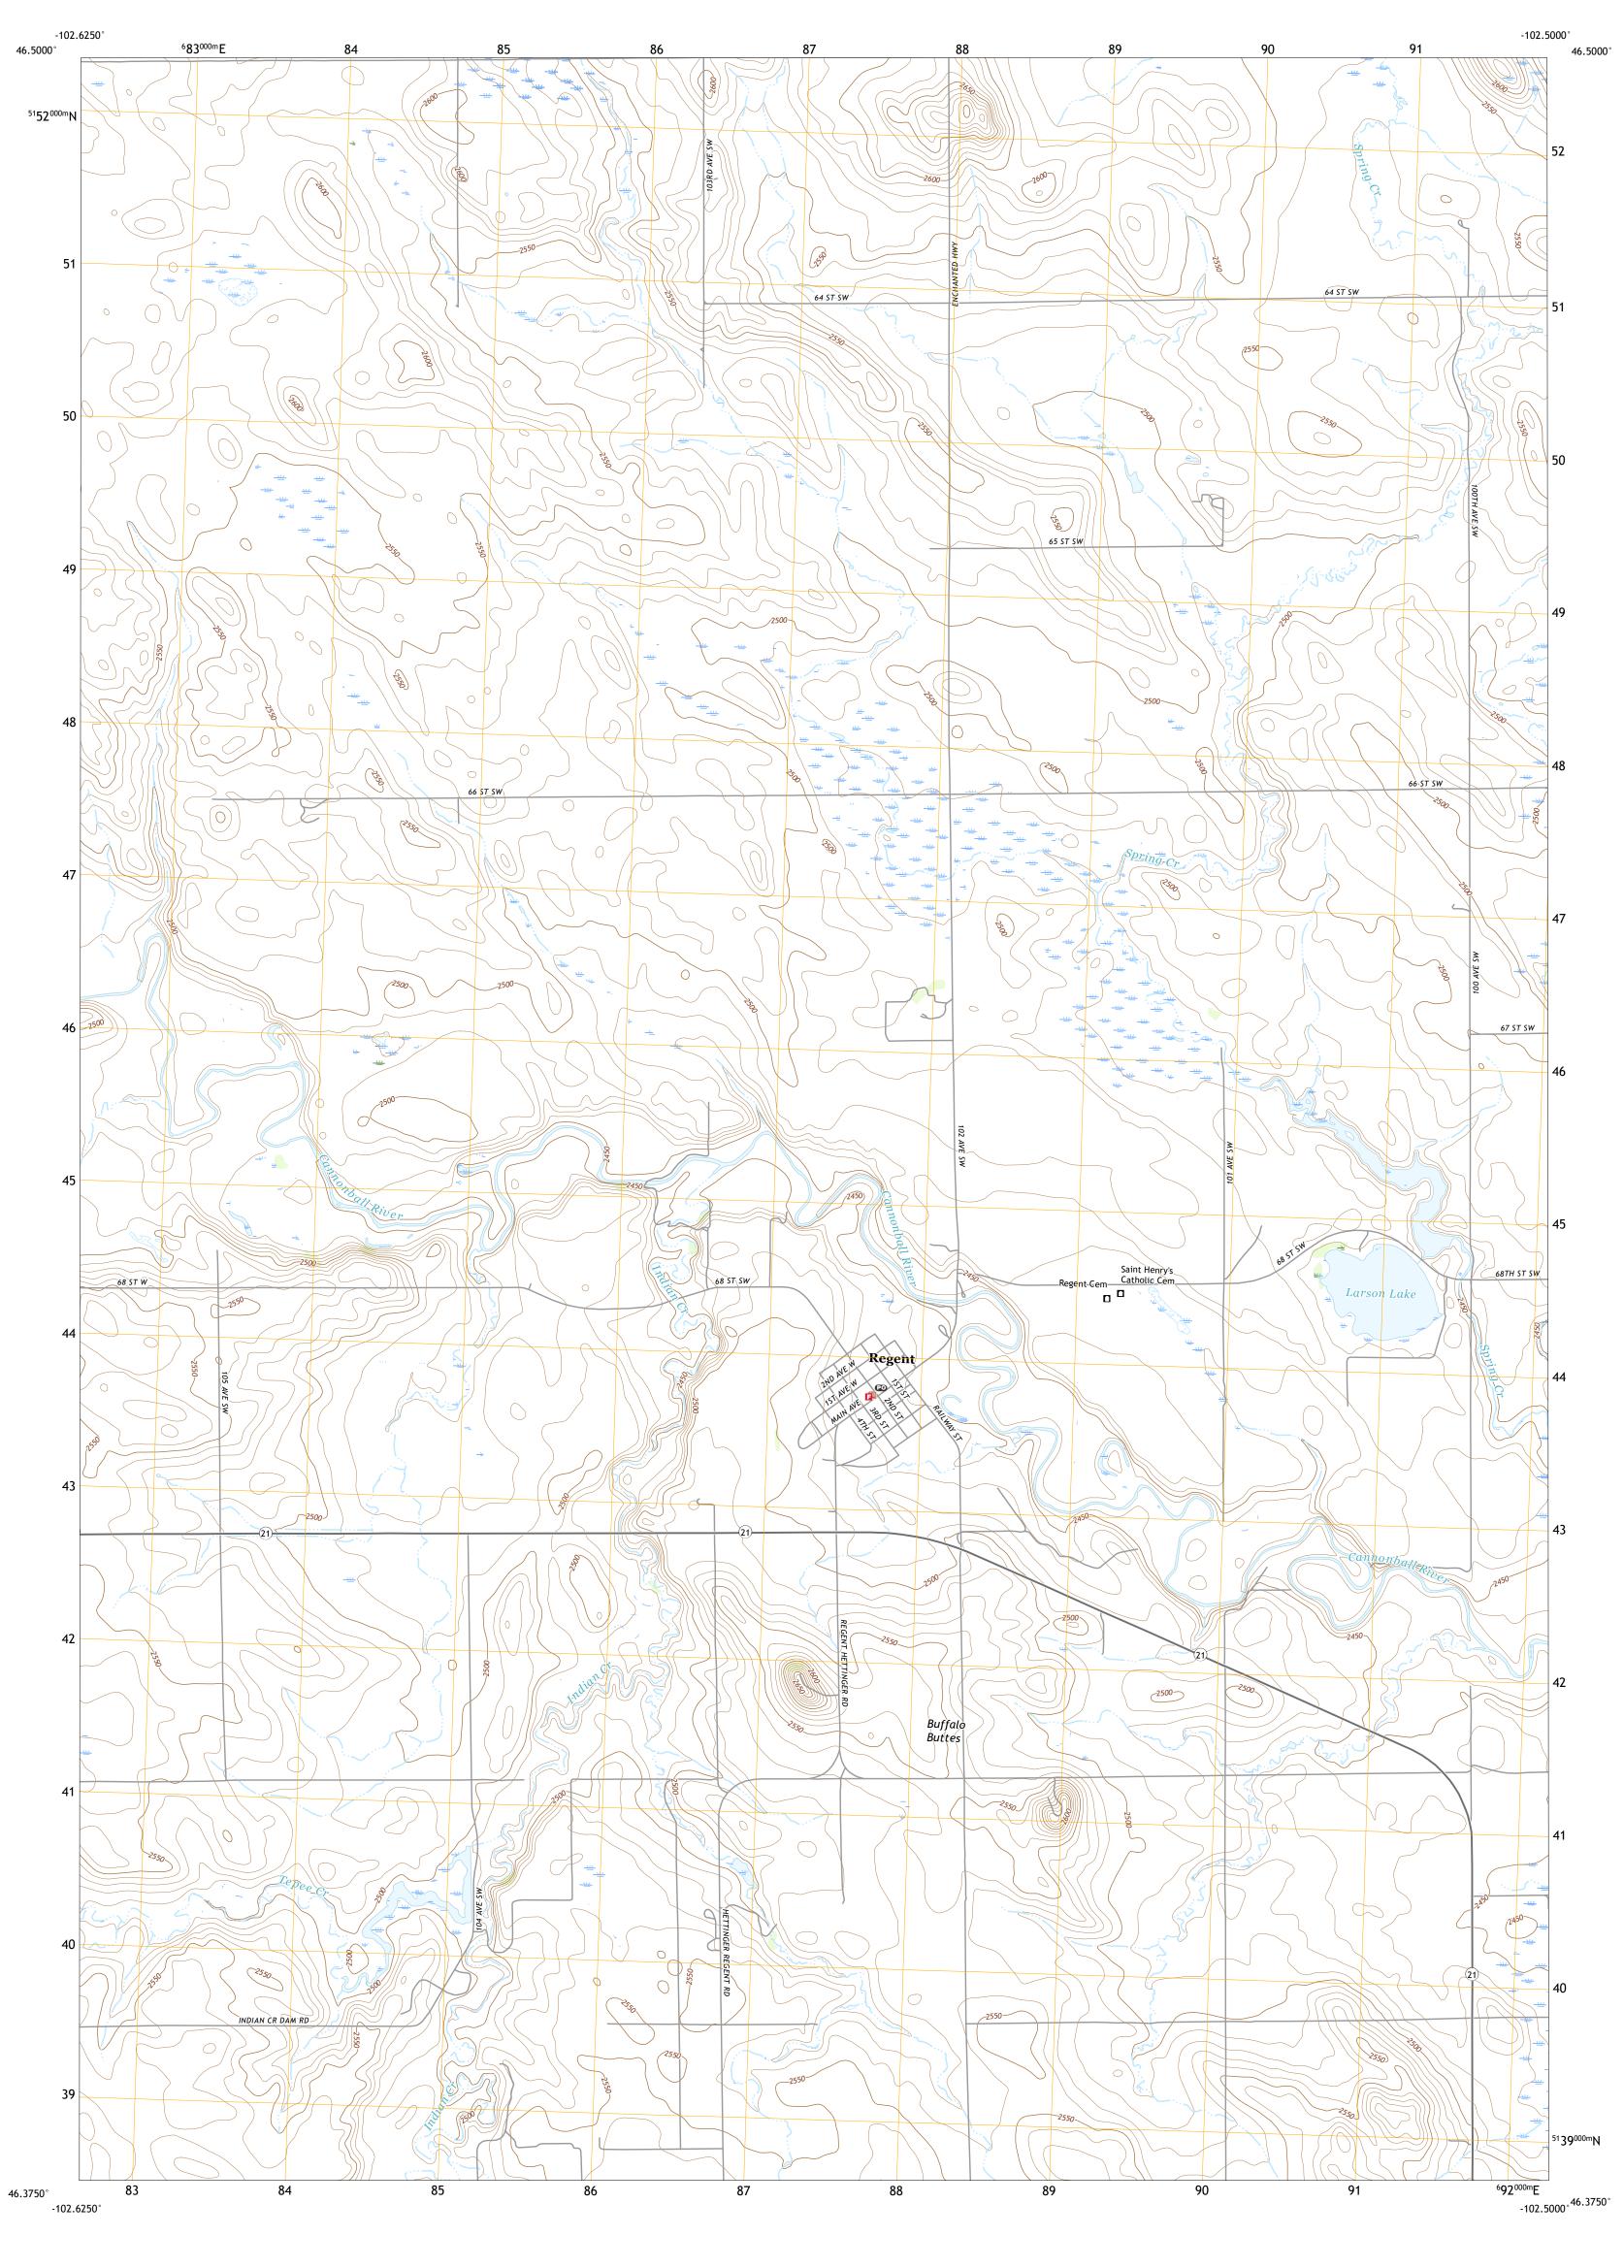

This map was produced to conform with the National Geospatial Program US Topo Product Standard, 2011. A metadata file associated with this product is draft version 0.6.18

Produced by the United States Geological Survey

This map is not a legal document. Boundaries may be generalized for this map scale. Private lands within government reservations may not be shown. Obtain permission before

FM

Grid Zone Designation

North American Datum of 1983 (NAD83) World Geodetic System of 1984 (WGS84). Projection and 1 000-meter grid:Universal Transverse Mercator, Zone 13T

entering private lands.

5 Mott NW

6 Liens Dams 7 Abbey Hill

8 Mott SW

ADJOINING QUADRANGLES

REGENT, ND

2020