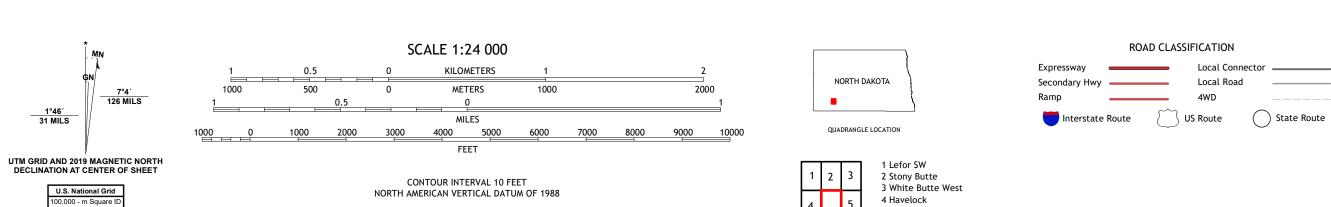

This map is not a legal document. Boundaries may be generalized for this map scale. Private lands within government reservations may not be shown. Obtain permission before

FM

Grid Zone Designation

North American Datum of 1983 (NAD83) World Geodetic System of 1984 (WGS84). Projection and 1 000-meter grid:Universal Transverse Mercator, Zone 13T