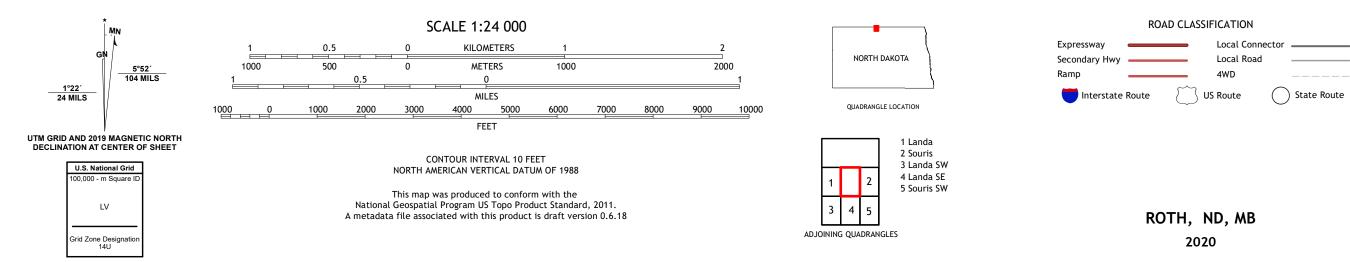

ROTH QUADRANGLE NORTH DAKOTA - BOTTINEAU COUNTY 7.5-MINUTE SERIES

Produced by the United States Geological Survey North American Datum of 1983 (NAD83) World Geodetic System of 1984 (WGS84). Projection and 1 000-meter grid:Universal Transverse Mercator, Zone 14U This map is not a legal document. Boundaries may be generalized for this map scale. Private lands within government reservations may not be shown. Obtain permission before entering private lands.