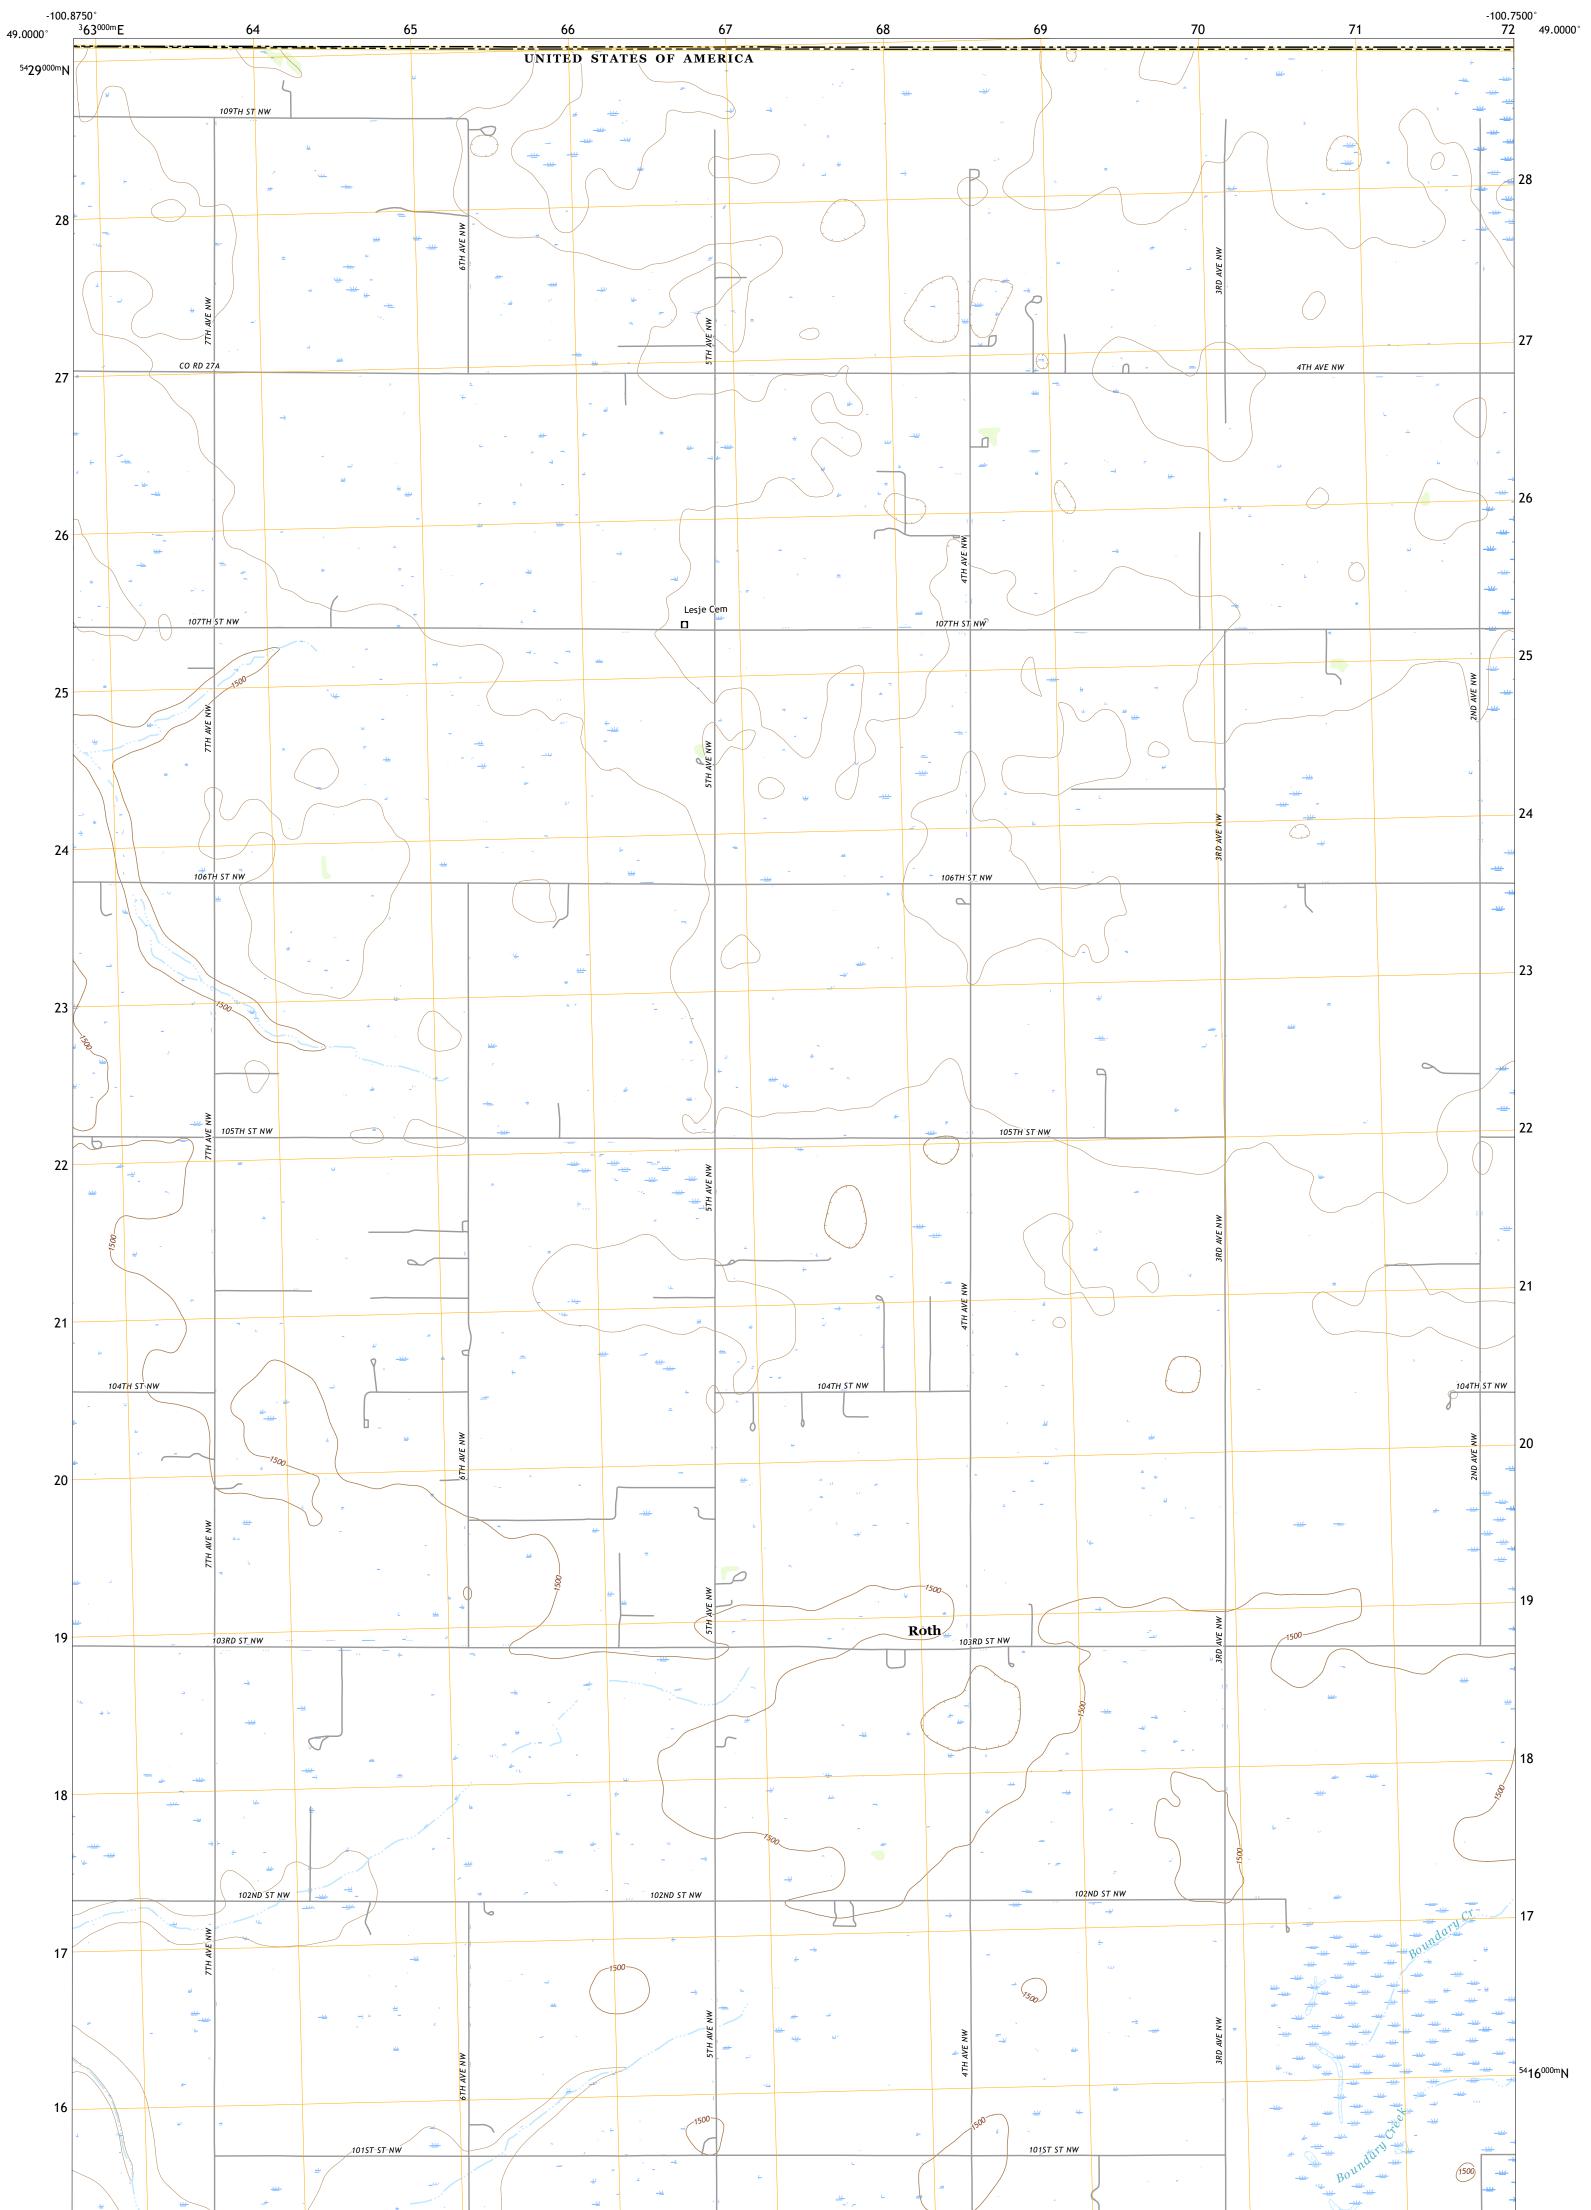

ROTH QUADRANGLE NORTH DAKOTA - BOTTINEAU COUNTY 7.5-MINUTE SERIES

Produced by the United States Geological Survey North American Datum of 1983 (NAD83) World Geodetic System of 1984 (WGS84). Projection and 1 000-meter grid:Universal Transverse Mercator, Zone 14U This map is not a legal document. Boundaries may be generalized for this map scale. Private lands within government reservations may not be shown. Obtain permission before entering private lands.