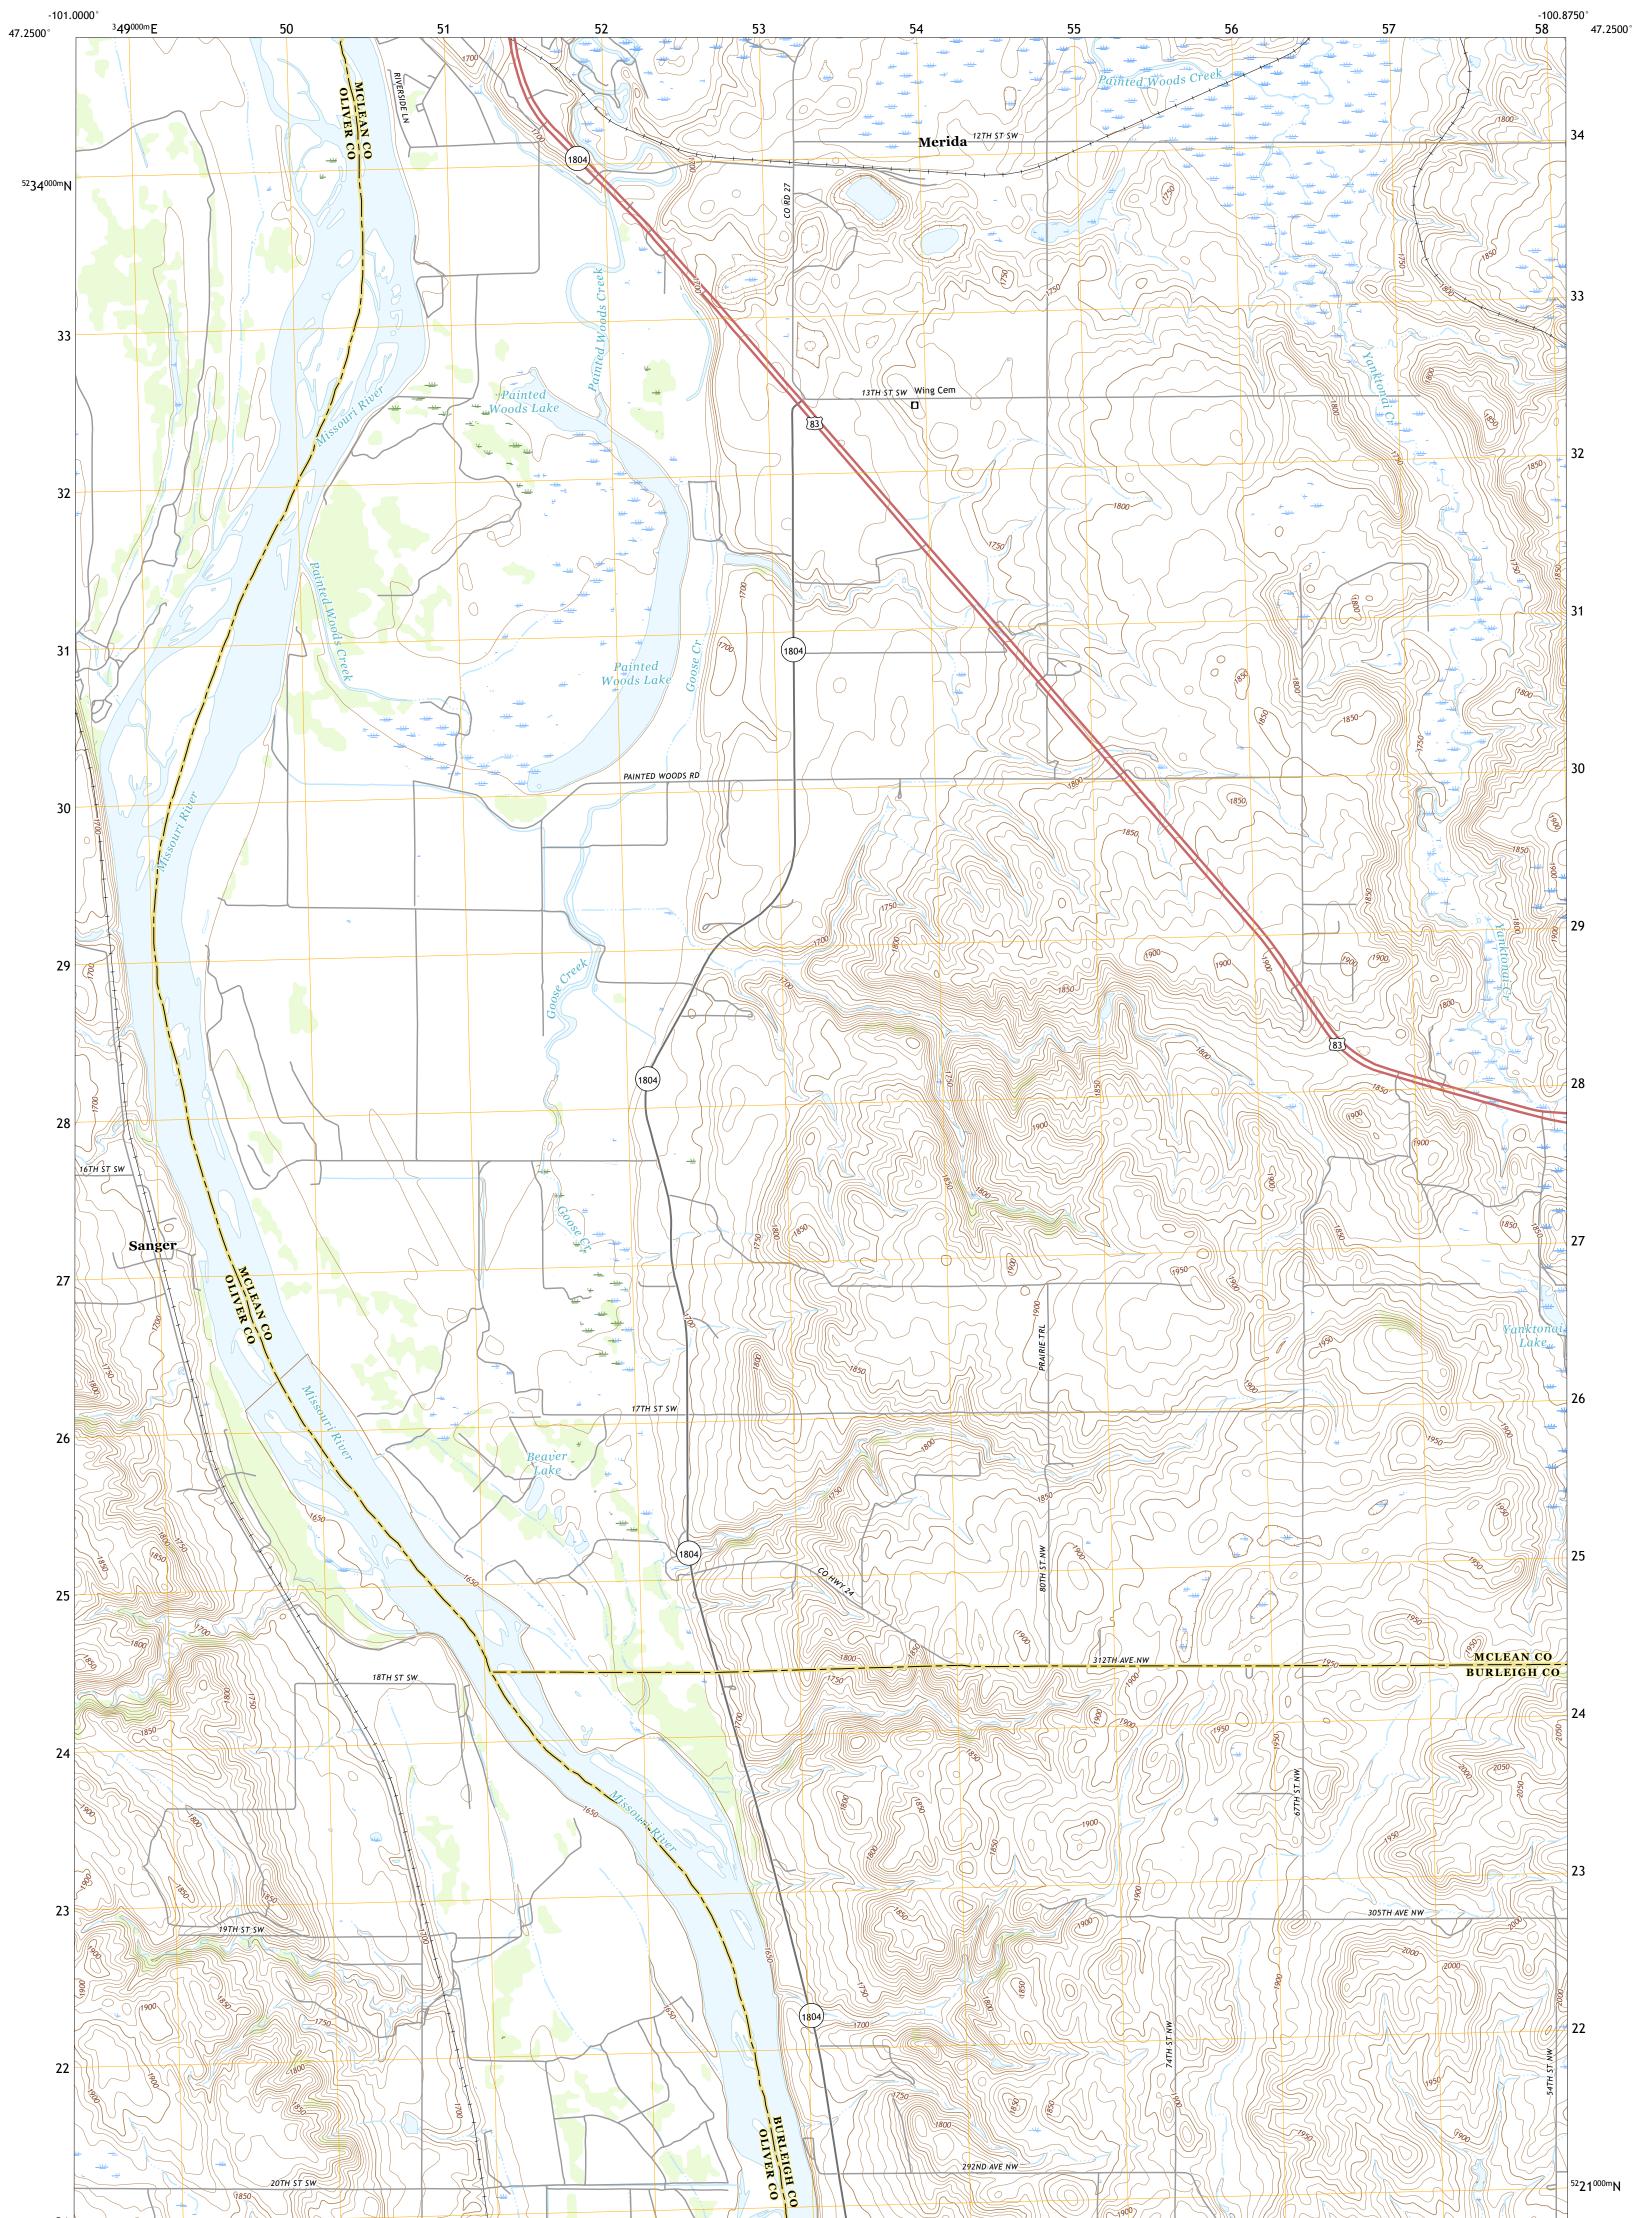

SANGER QUADRANGLE NORTH DAKOTA 7.5-MINUTE SERIES

Produced by the United States Geological Survey North American Datum of 1983 (NAD83) World Geodetic System of 1984 (WGS84). Projection and 1 000-meter grid:Universal Transverse Mercator, Zone 14T This map is not a legal document. Boundaries may be generalized for this map scale. Private lands within government reservations may not be shown. Obtain permission before entering private lands.

Imagery......NAIP, September 2015 - December 2015Roads......NAIP, September 2015 - December 2015Roads......NAIP, September 2015 - December 2015Names.......GNIS, 1980 - 2017Hydrography.....National Hydrography Dataset, 2005 - 2016Contours.....National Elevation Dataset, 2007Boundaries......Multiple sources; see metadata file 2014 - 2016Public Land Survey System.......BLM, 2016Wetlands......FWS National Wetlands Inventory 1979