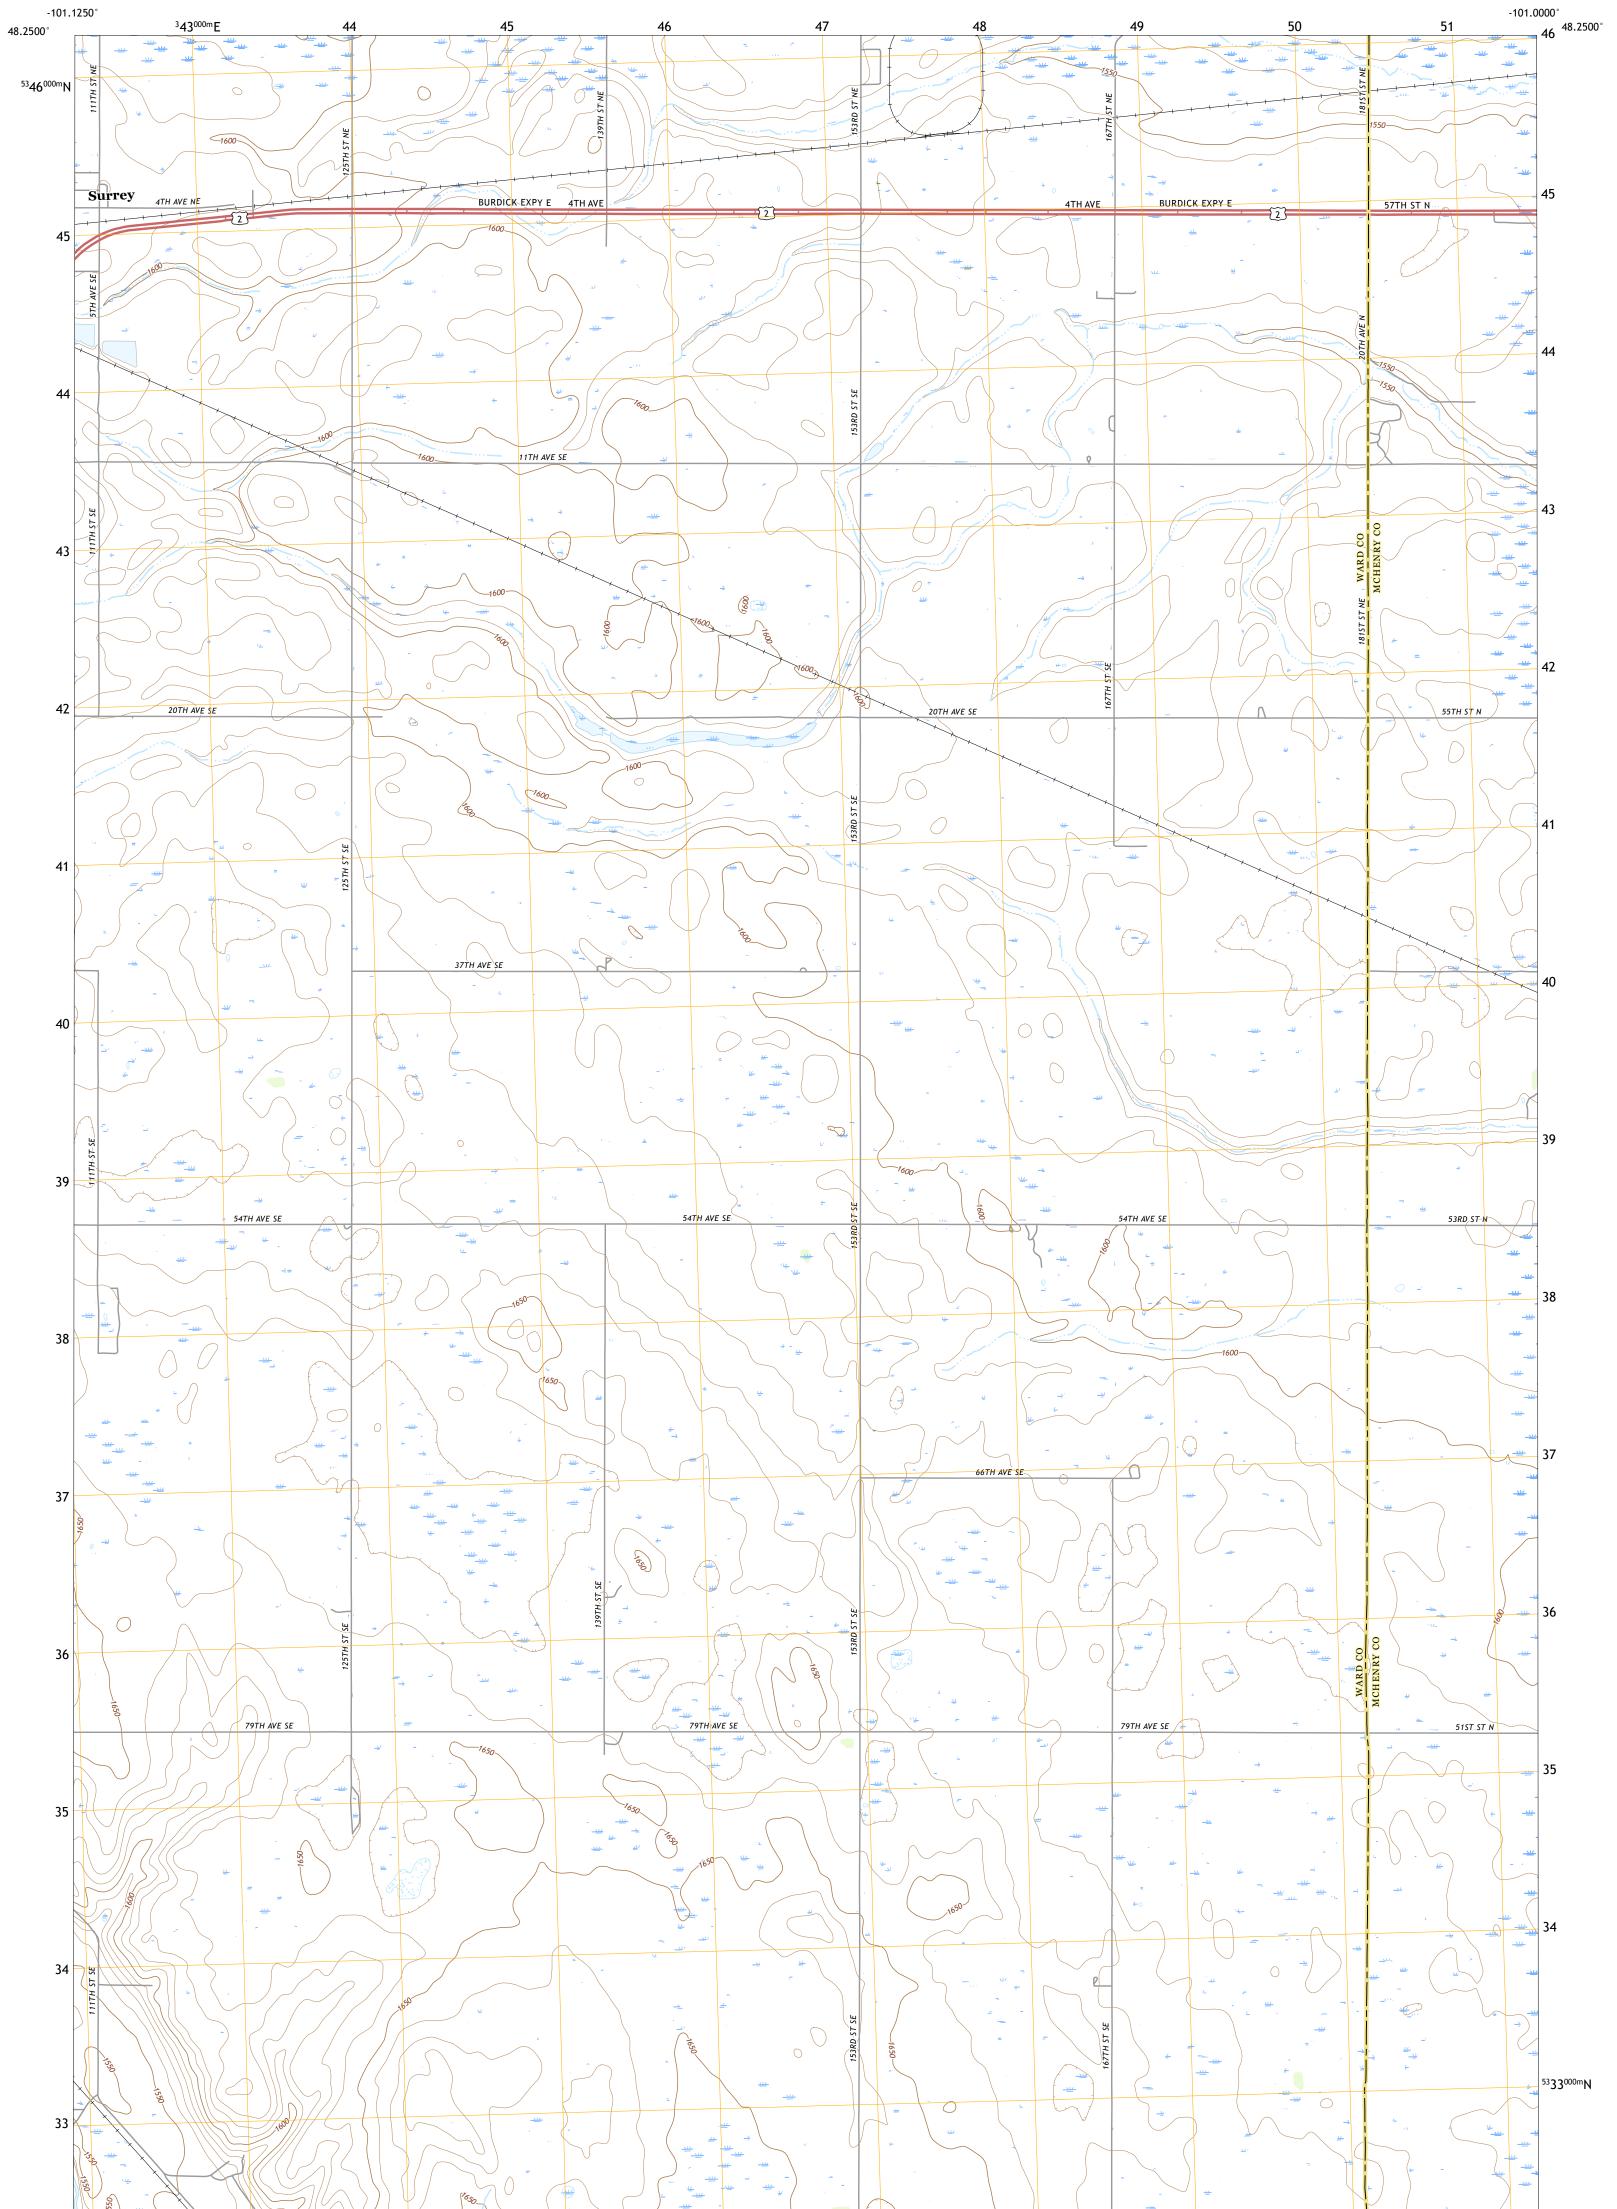

SAWYER NE QUADRANGLE NORTH DAKOTA 7.5-MINUTE SERIES

Produced by the United States Geological Survey North American Datum of 1983 (NAD83) World Geodetic System of 1984 (WGS84). Projection and 1 000-meter grid:Universal Transverse Mercator, Zone 14U This map is not a legal document. Boundaries may be generalized for this map scale. Private lands within government reservations may not be shown. Obtain permission before entering private lands.

Imagery......NAIP, June 2016 - September 2016 Roads.......NAIP, June 2016 - September 2016 Names.......GNIS, 1995 - 2020 Hydrography......GNIS, 1995 - 2020 Hydrography......Sational Hydrography Dataset, 1899 - 2019 Contours.....National Elevation Dataset, 2008 - 2010 Boundaries.....Multiple sources; see metadata file 2018 - 2019 Public Land Survey System......BLM, 2018 Wetlands......BLM, 2018