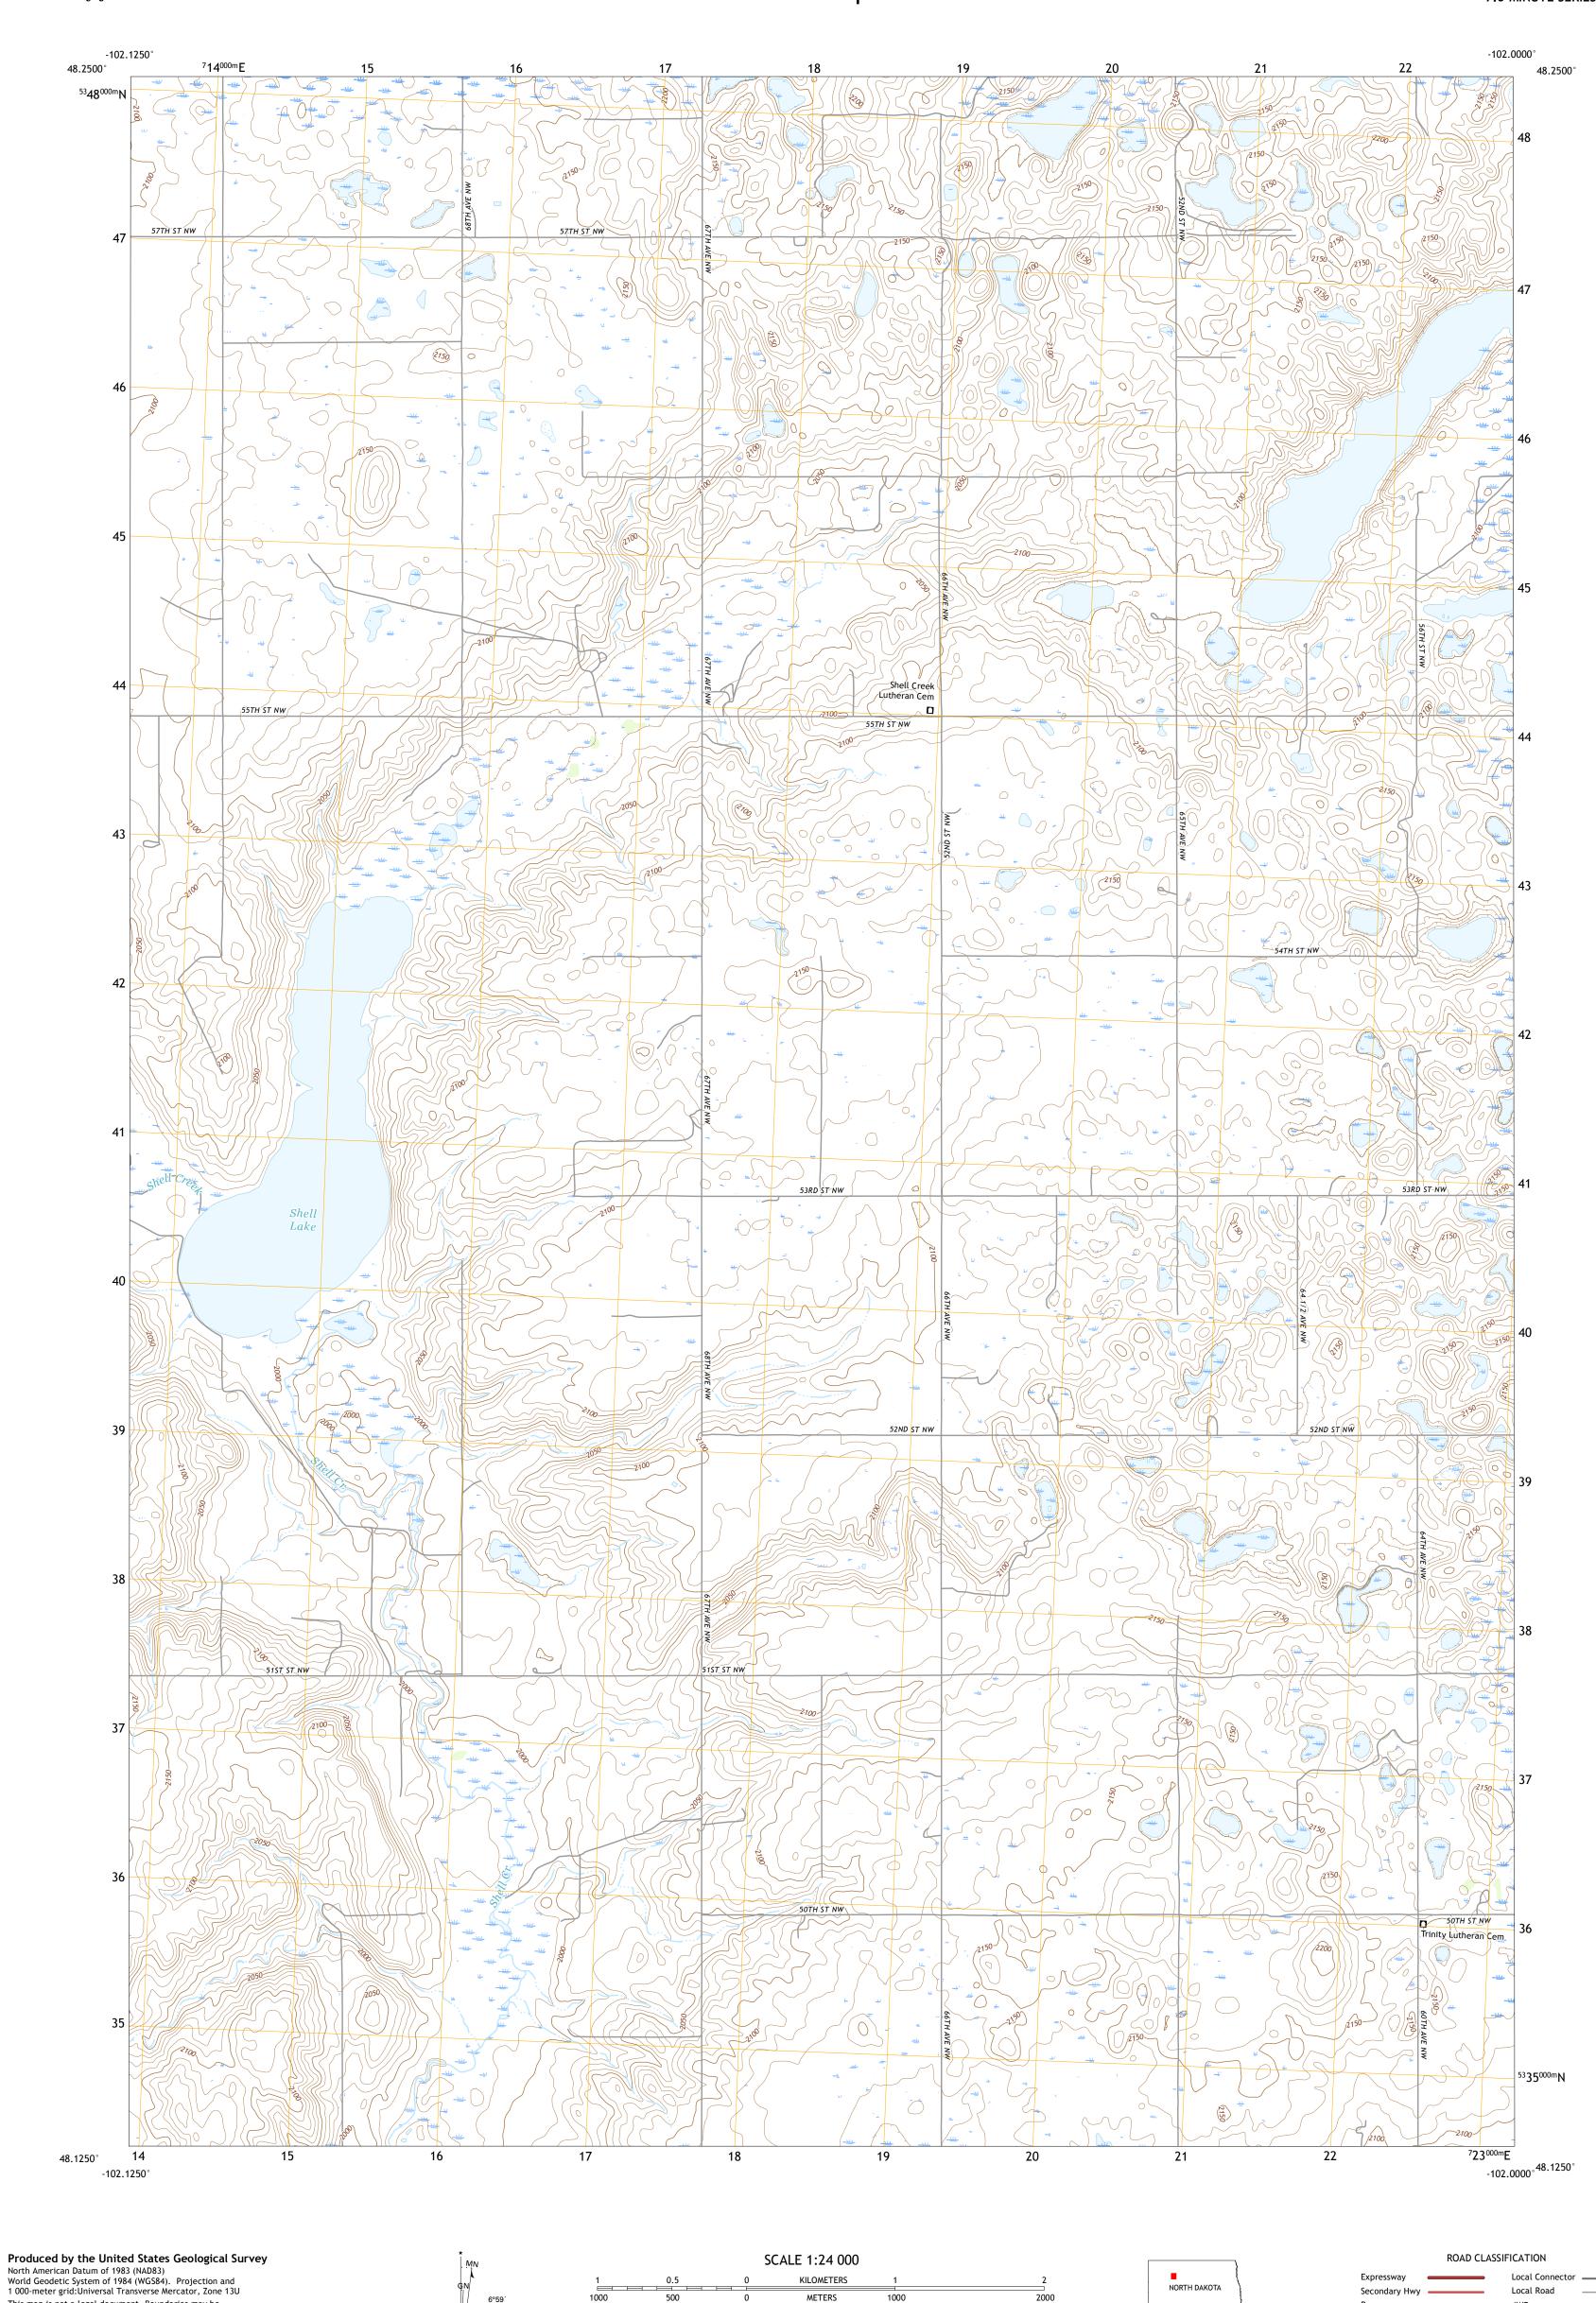

MILES

FEET

CONTOUR INTERVAL 10 FEET NORTH AMERICAN VERTICAL DATUM OF 1988

This map was produced to conform with the National Geospatial Program US Topo Product Standard, 2011. A metadata file associated with this product is draft version 0.6.18

This map is not a legal document. Boundaries may be generalized for this map scale. Private lands within government reservations may not be shown. Obtain permission before

ImageryNAIP, August 2015 - December 2015RoadsU.S. Census Bureau, 2016NamesGNIS, 2017HydrographyNational Hydrography Dataset, 2005 - 2015ContoursNational Elevation Dataset, 2008BoundariesMultiple sources; see metadata file 2014 - 2016Public Land Survey SystemBLM, 2016WetlandsFWS National Wetlands Inventory 1982 - 1983

UTM GRID AND 2017 MAGNETIC NORTH DECLINATION AT CENTER OF SHEET

> U.S. National Grid 100,000 - m Square ID

> > GP

Grid Zone Designatio 13U

entering private lands.

Ramp

QUADRANGLE LOCATION

ADJOINING QUADRANGLES