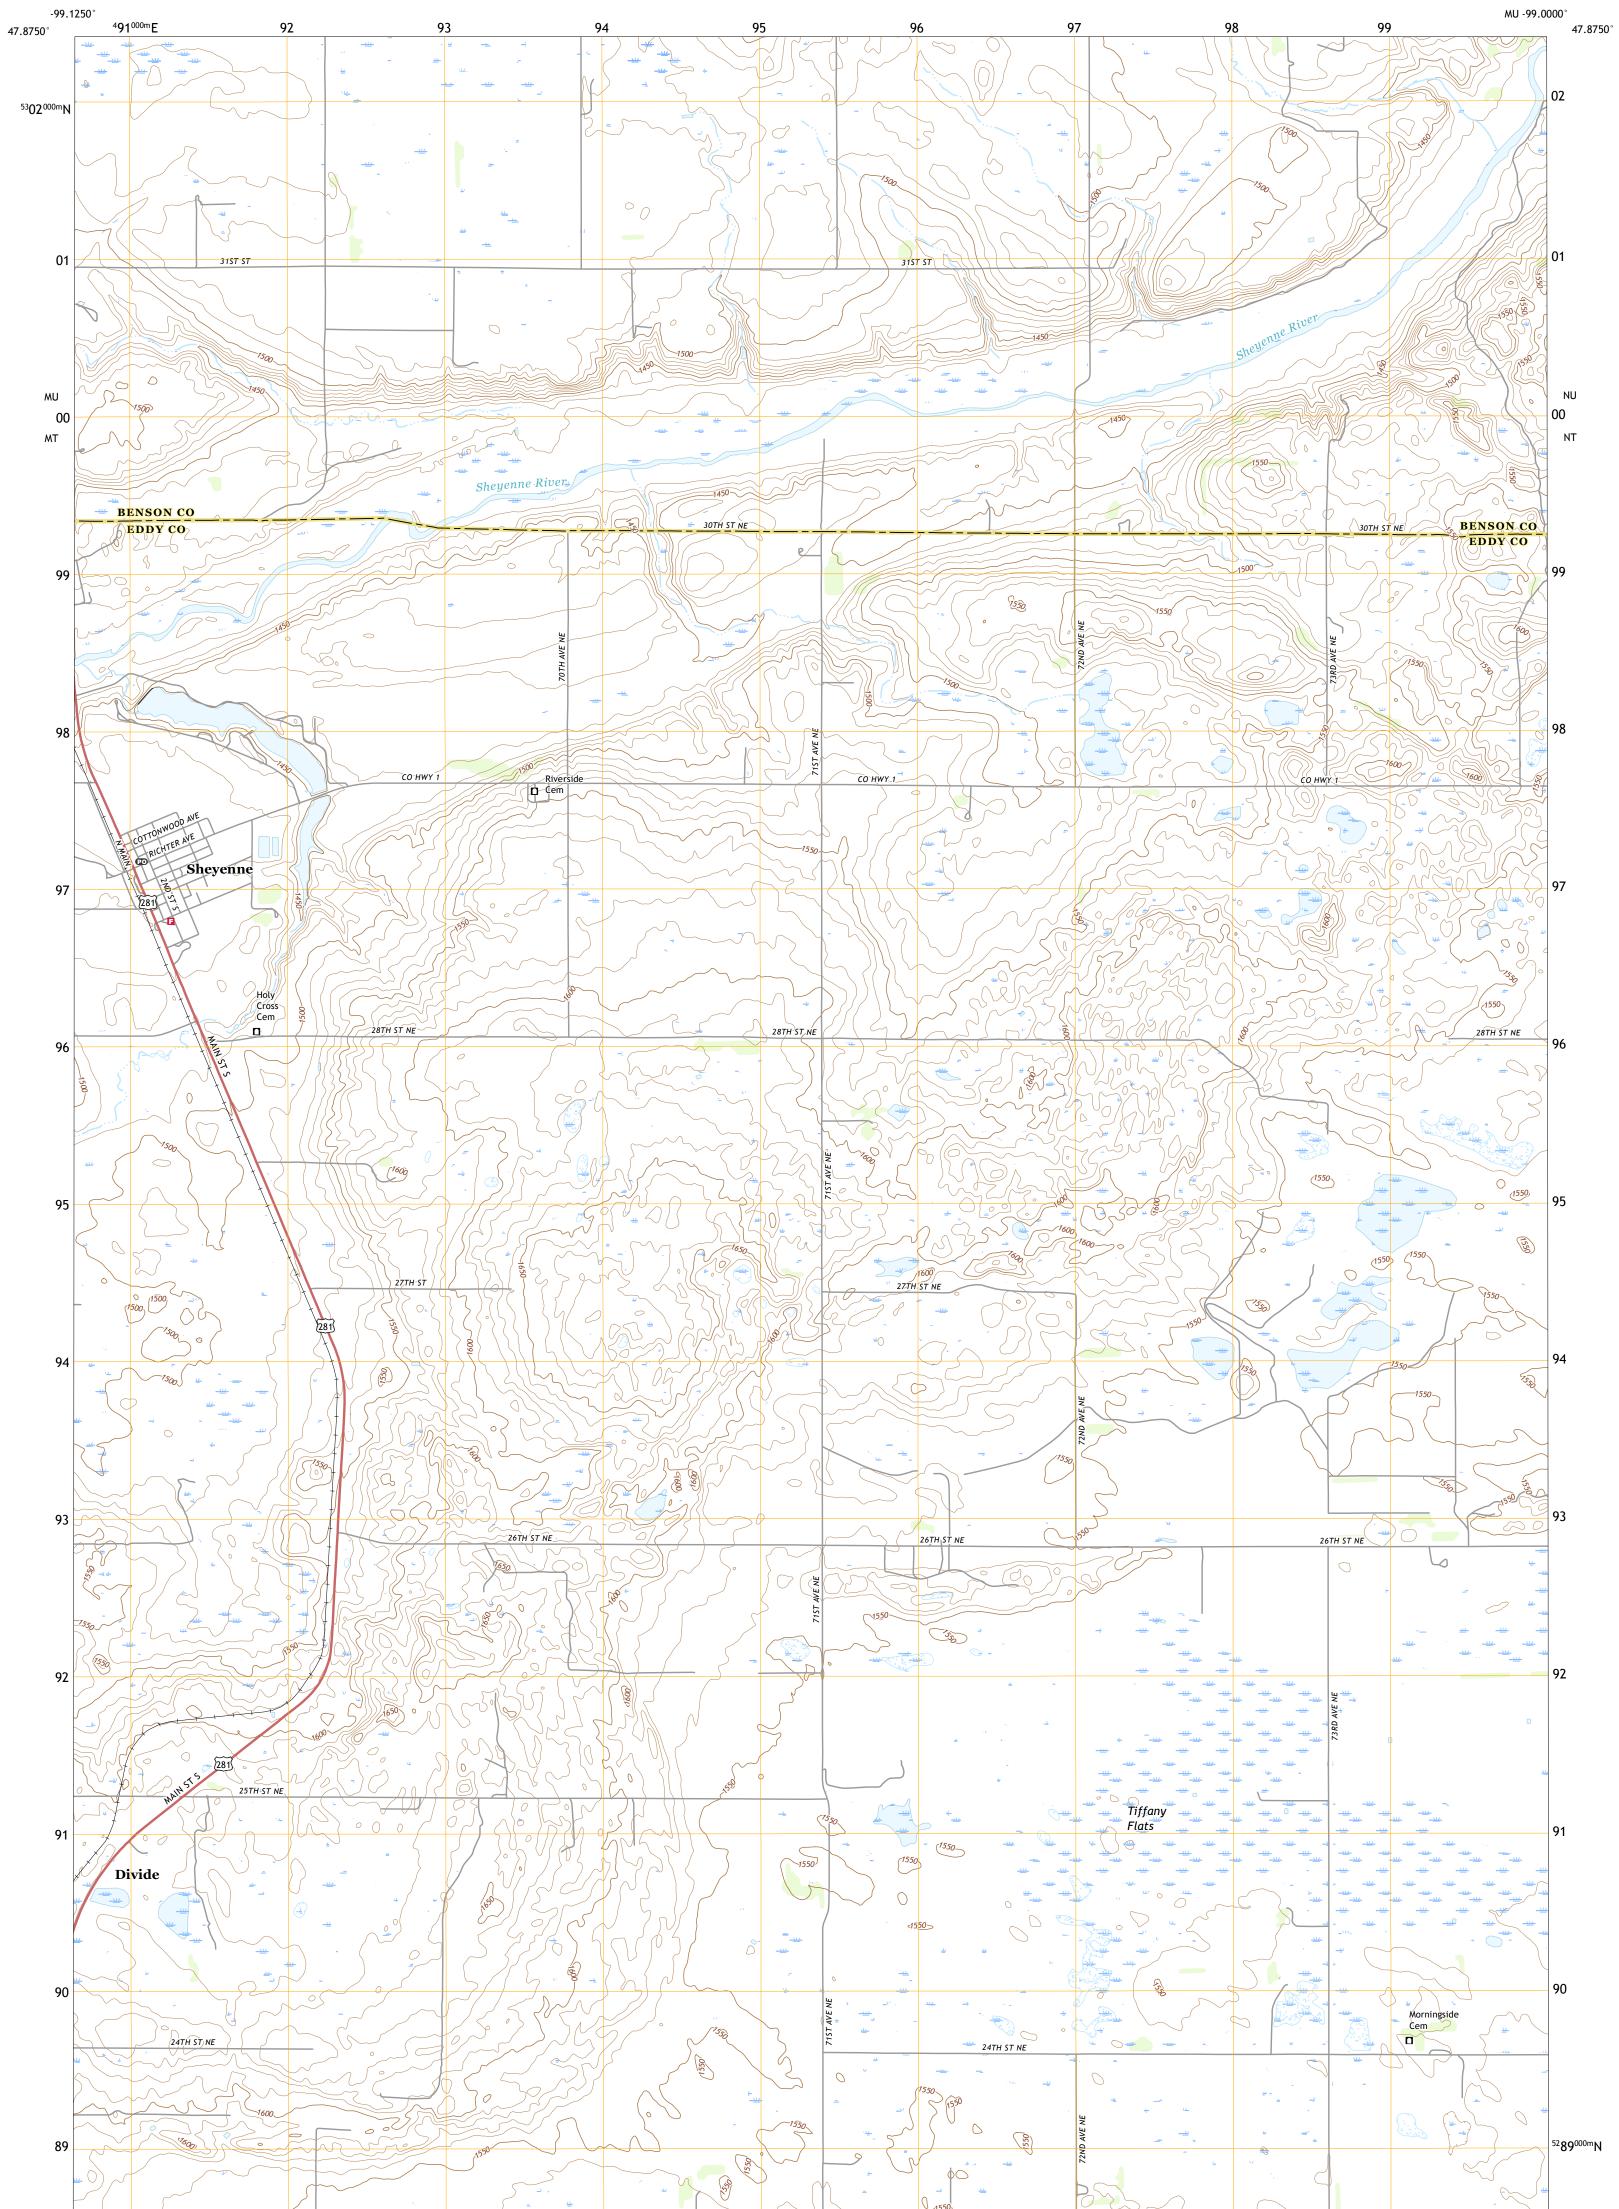

SHEYENNE QUADRANGLE NORTH DAKOTA 7.5-MINUTE SERIES

Produced by the United States Geological Survey North American Datum of 1983 (NAD83) World Geodetic System of 1984 (WGS84). Projection and 1 000-meter grid:Universal Transverse Mercator, Zone 14T This map is not a legal document. Boundaries may be generalized for this map scale. Private lands within government reservations may not be shown. Obtain permission before entering private lands.

Imagery......NAIP, October 2015 - December 2015Roads......NaiP, October 2015 - December 2015Roads......National HydrographyHydrography.....National Hydrography Dataset, 2005 - 2013Contours.....National Elevation Dataset, 2012Boundaries......Multiple sources; see metadata file 2014 - 2016Public Land Survey System......BLM, 2016Wetlands......FWS National Wetlands Inventory 1981 - 1982