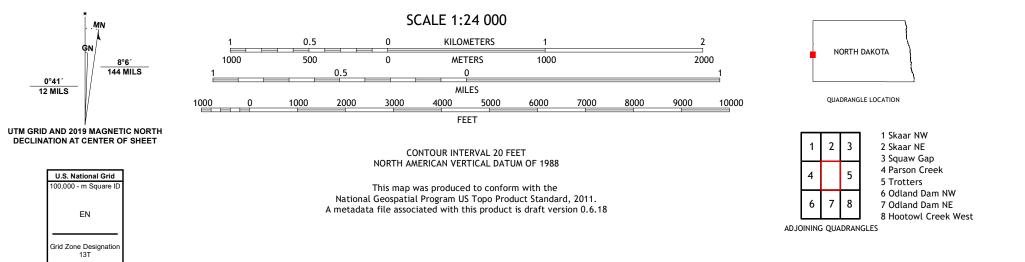

Produced by the United States Geological Survey North American Datum of 1983 (NAD83) World Geodetic System of 1984 (WGS84). Projection and 1 000-meter grid:Universal Transverse Mercator, Zone 13T This map is not a legal document. Boundaries may be generalized for this map scale. Private lands within government reservations may not be shown. Obtain permission before entering private lands.

ROAD CLASSIFICATION Expressway Local Connector Secondary Hwy Local Road Ramp 4WD US Route State Route lnterstate Route FS Passenger FS High Clearance Route FS Primary Route Route Check with local Forest Service unit for current travel conditions and restrictions. SKAAR, ND, MT 2020