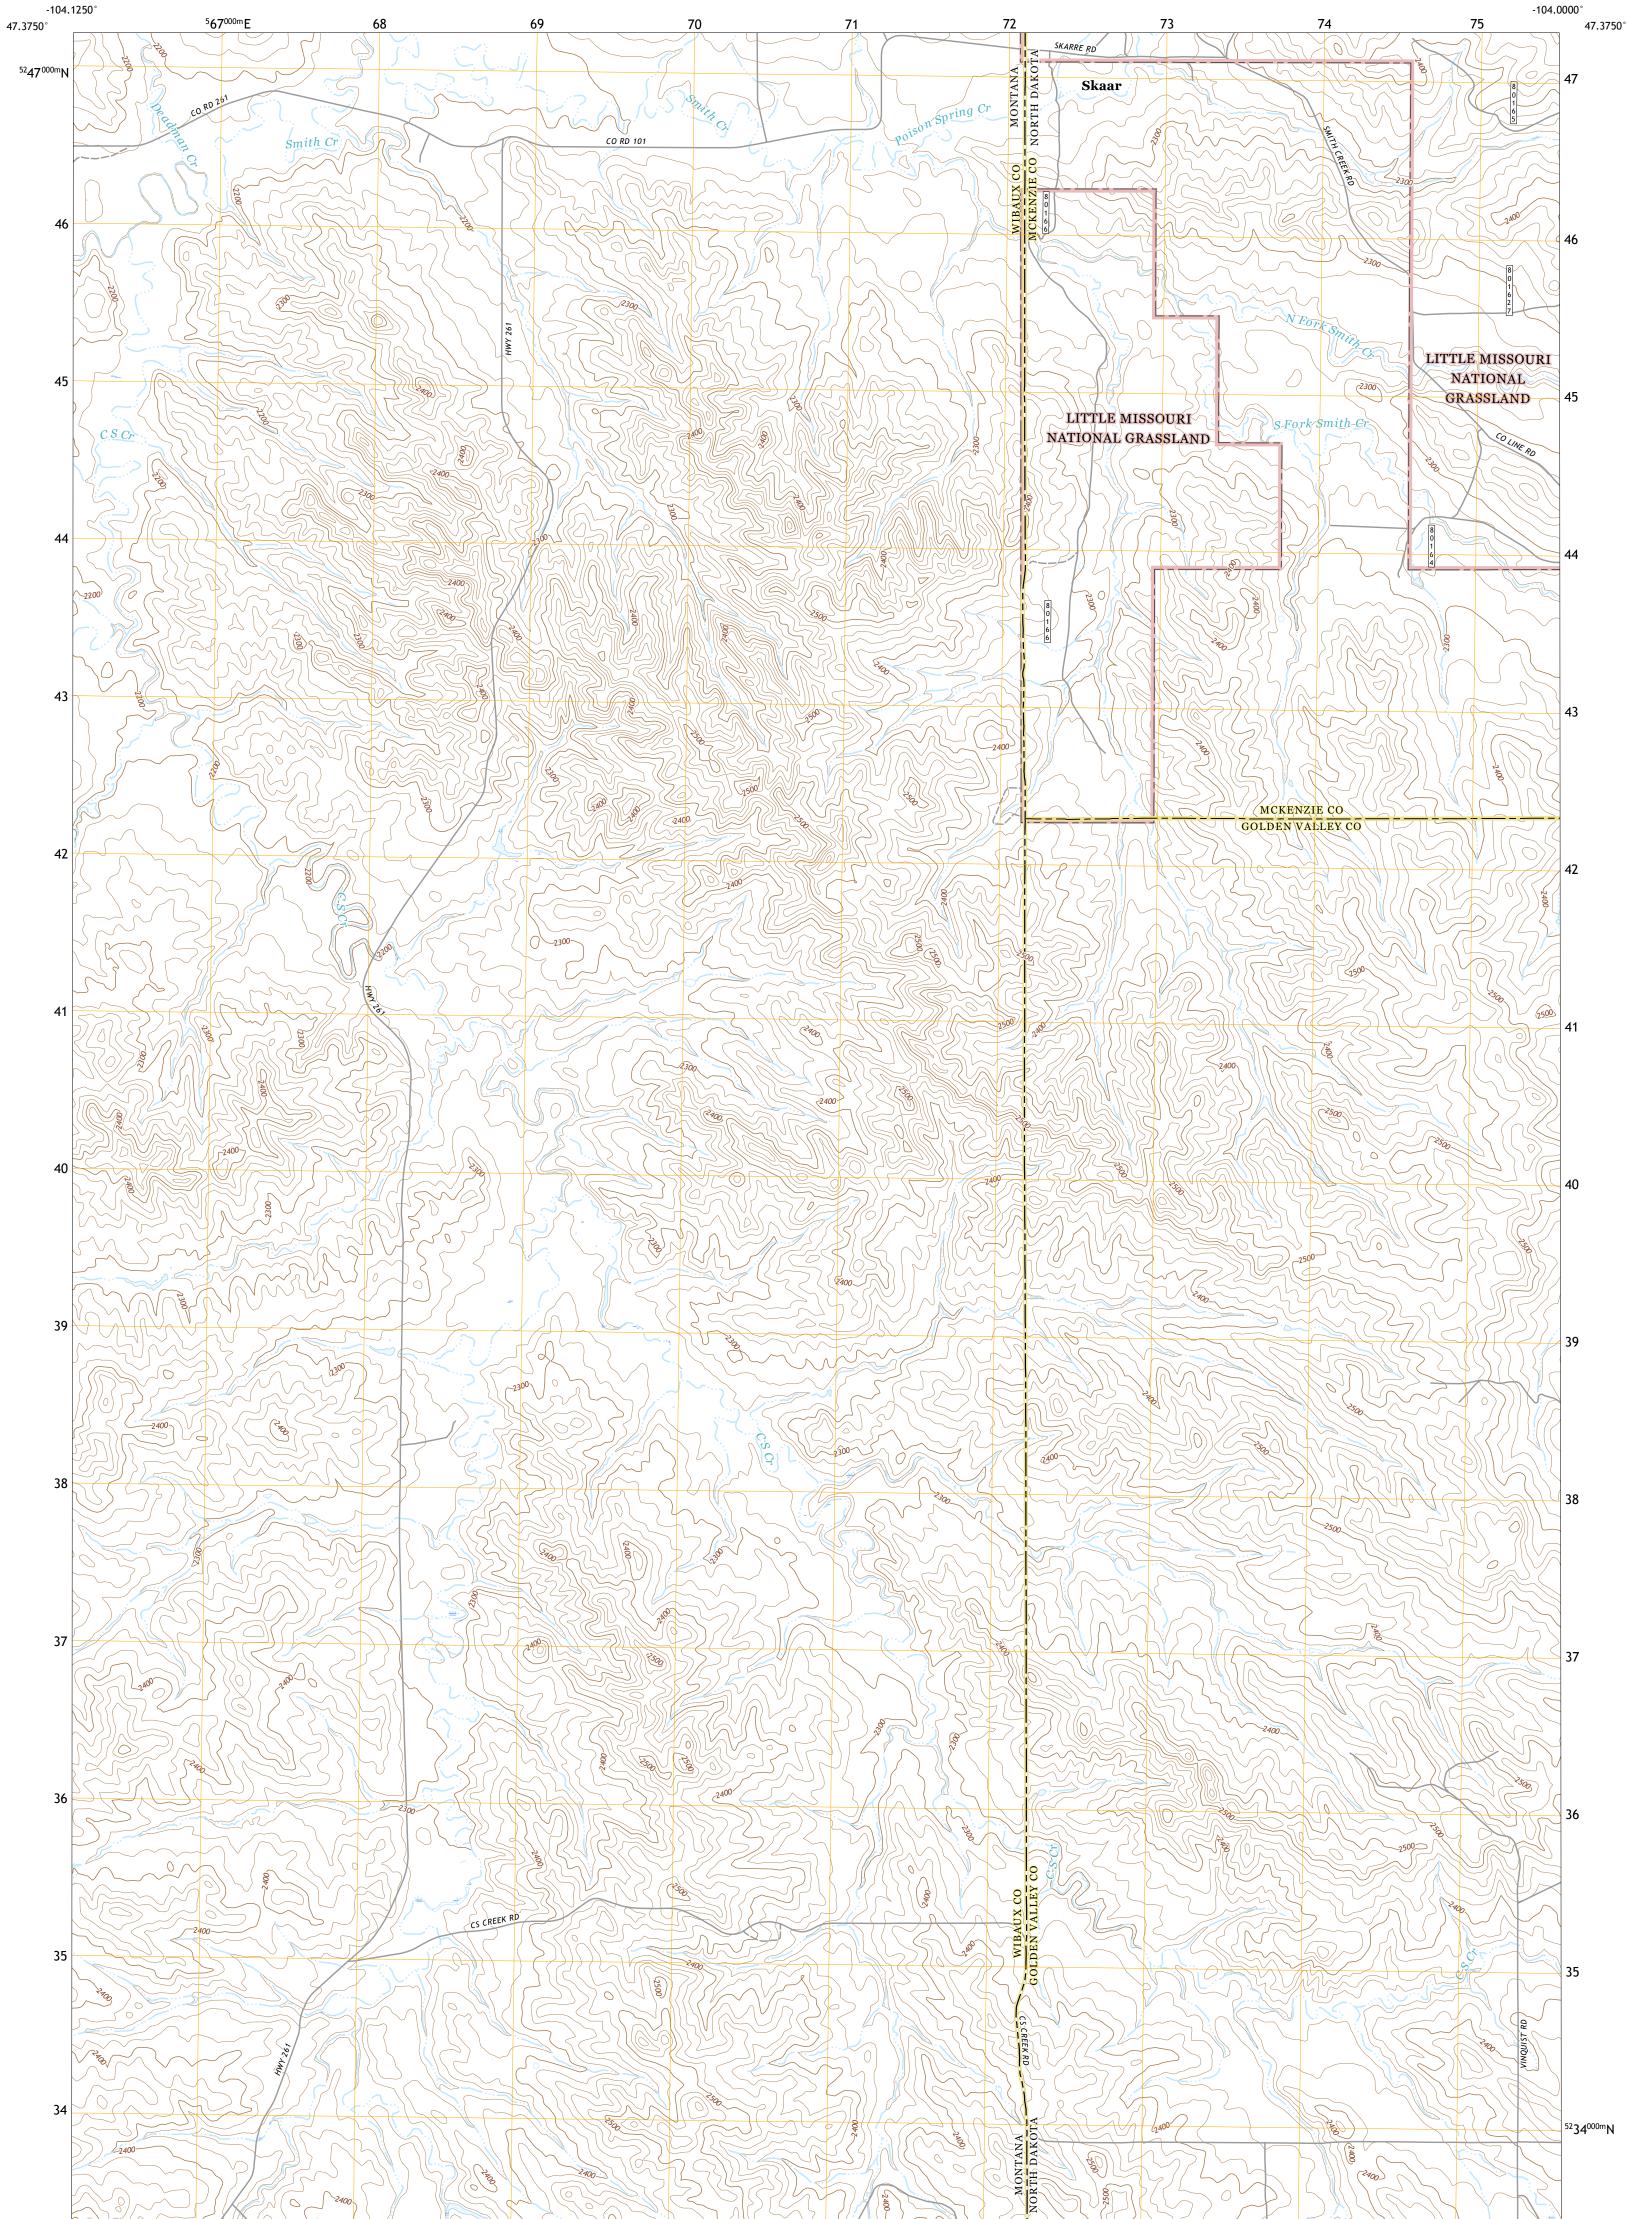

Produced by the United States Geological Survey North American Datum of 1983 (NAD83) World Geodetic System of 1984 (WGS84). Projection and 1 000-meter grid:Universal Transverse Mercator, Zone 13T This map is not a legal document. Boundaries may be generalized for this map scale. Private lands within government reservations may not be shown. Obtain permission before entering private lands.

ROAD CLASSIFICATION Expressway Local Connector Secondary Hwy Local Road Ramp 4WD US Route State Route lnterstate Route FS Passenger FS High Clearance Route FS Primary Route Route Check with local Forest Service unit for current travel conditions and restrictions. SKAAR, ND, MT 2020