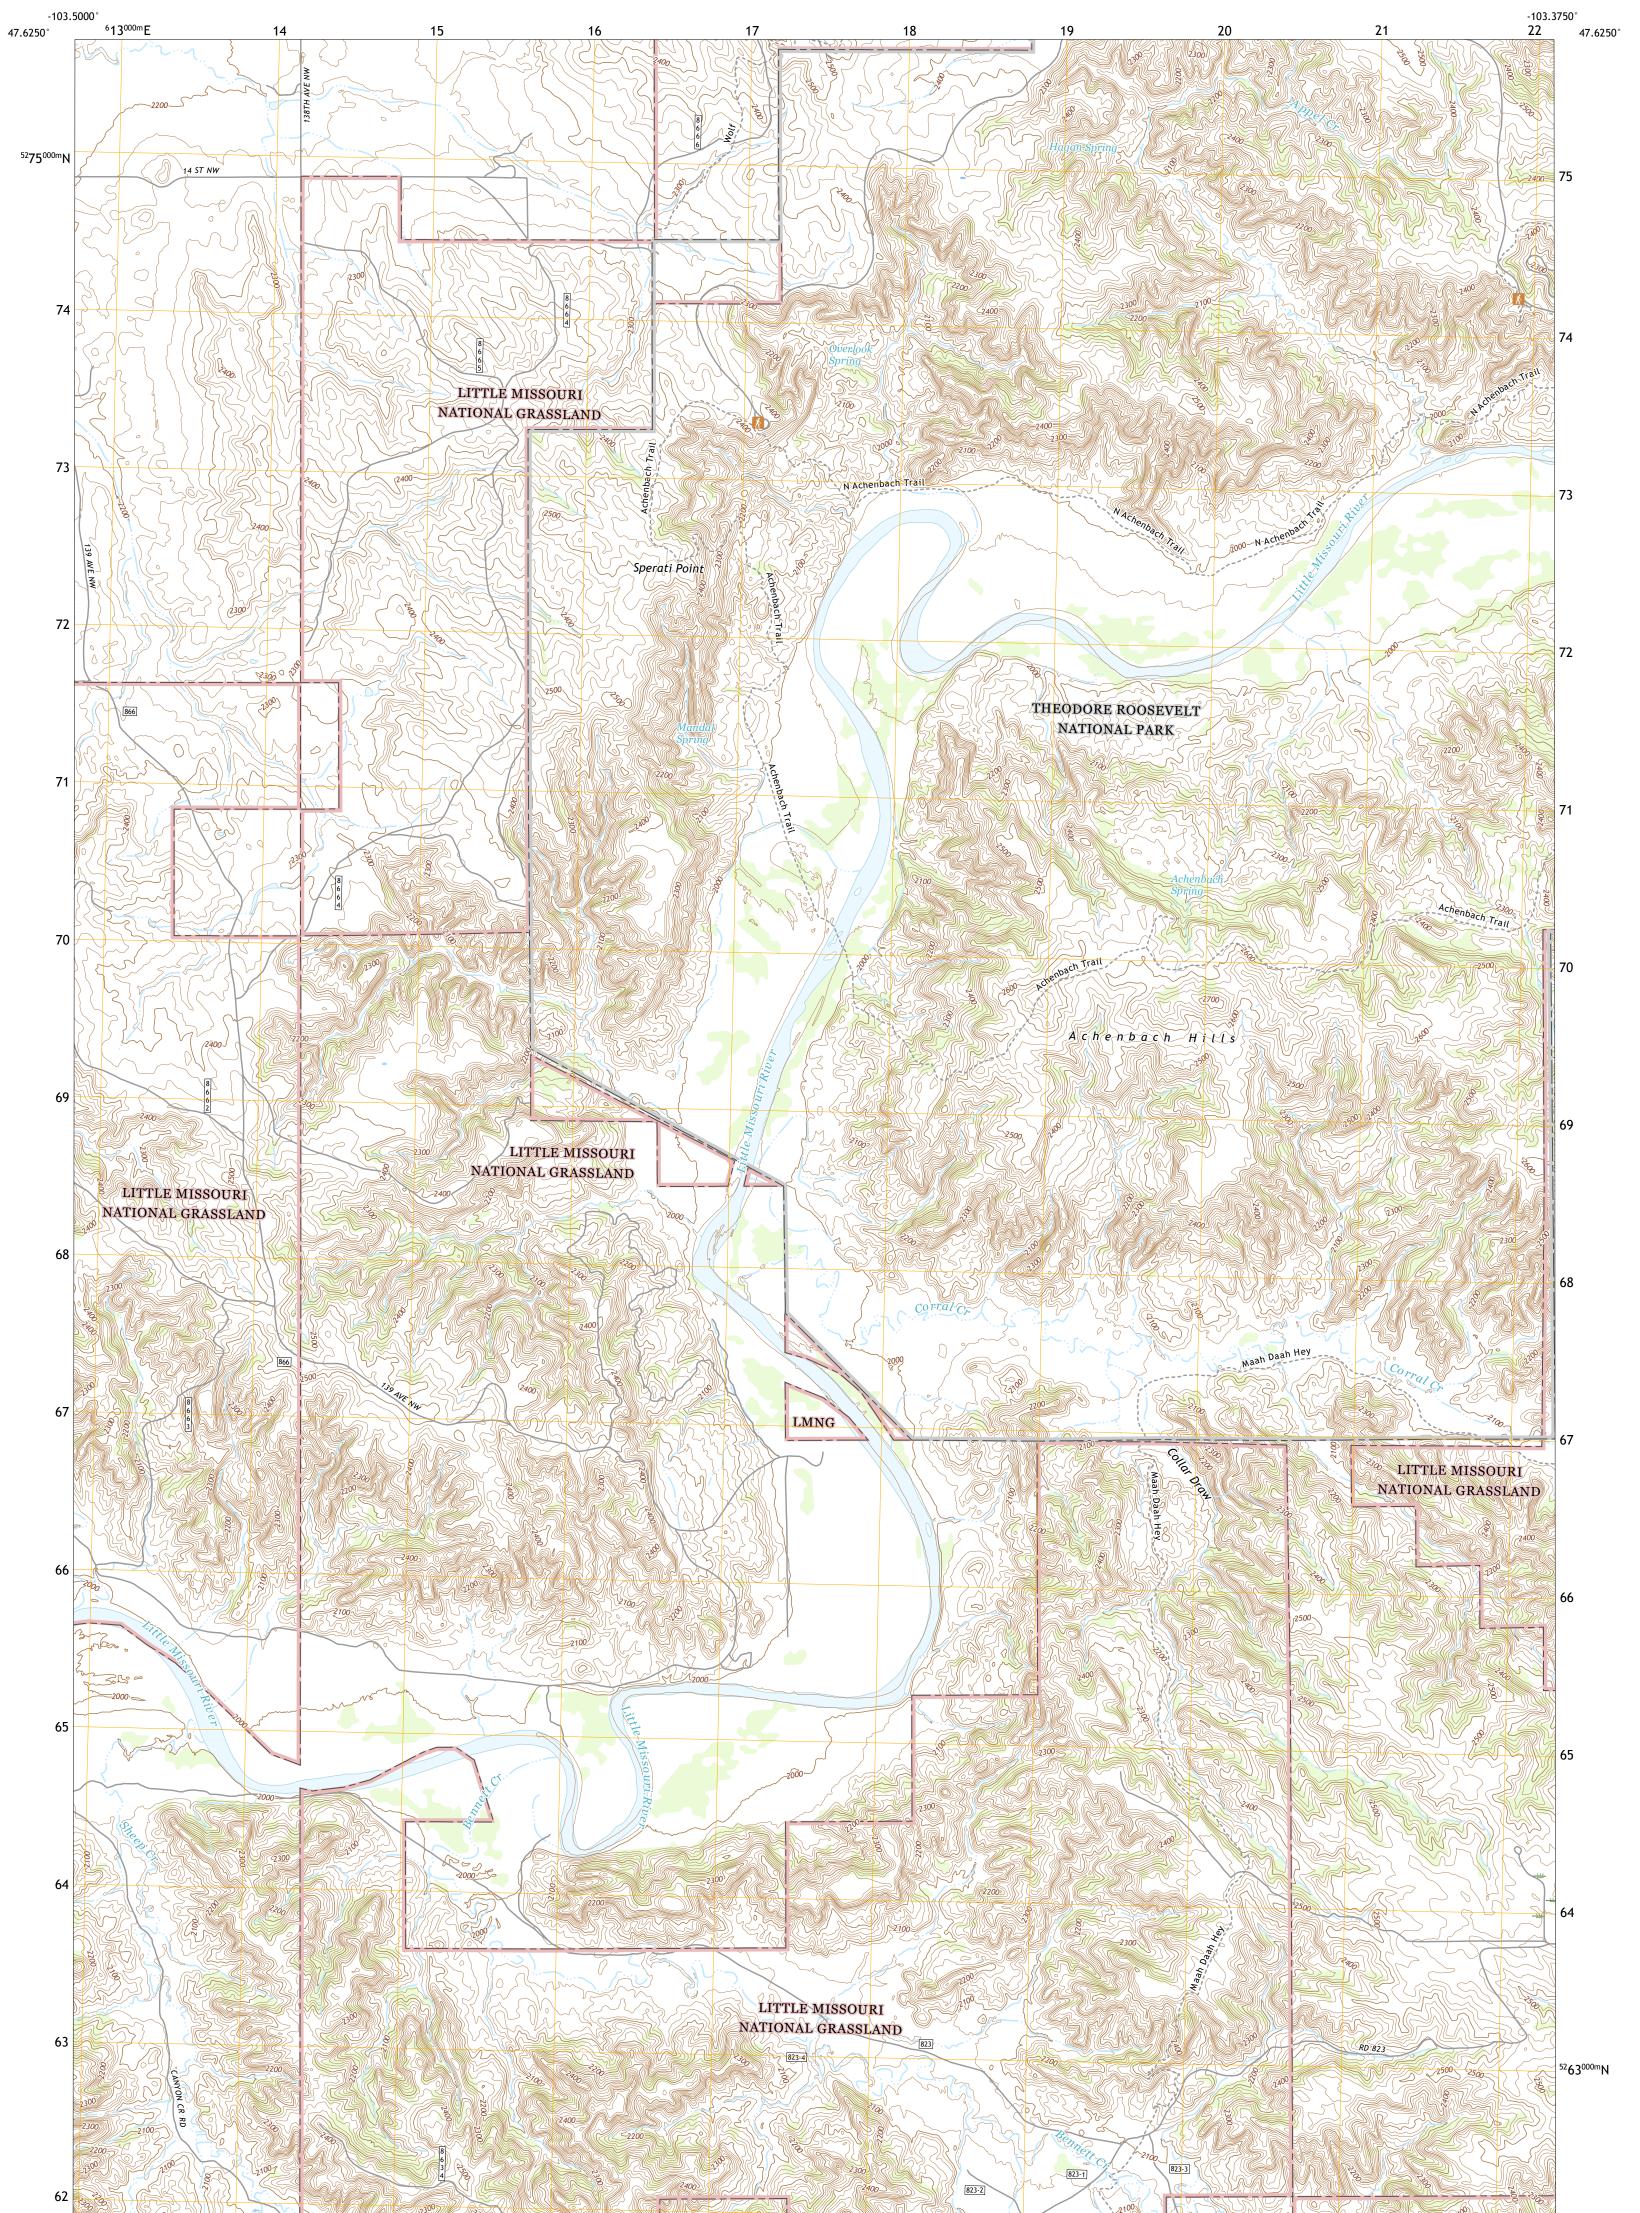

## U.S. DEPARTMENT OF THE INTERIOR U.S. GEOLOGICAL SURVEY

SPERATI POINT QUADRANGLE NORTH DAKOTA - MCKENZIE COUNTY 7.5-MINUTE SERIES

Produced by the United States Geological Survey North American Datum of 1983 (NAD83) World Geodetic System of 1984 (WGS84). Projection and 1 000-meter grid:Universal Transverse Mercator, Zone 13T This map is not a legal document. Boundaries may be generalized for this map scale. Private lands within government reservations may not be shown. Obtain permission before entering private lands.